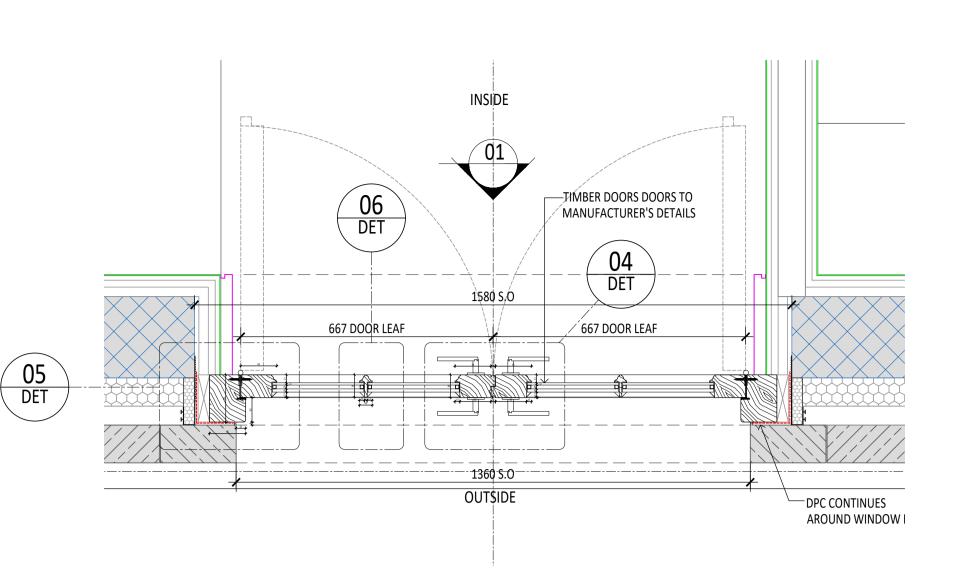

**ISSUED FOR PLANNING** 

ALL DOOR OPENINGS TO BE CHECKED ON SITE BY SUB CONTRACTOR PRIOR TO MANUFACTURE AND

**INSTALLATION OF DOORS** 

PROVIDE SHOP DRAWINGS FOR ARCHITECT'S APPROVAL PRIOR TO THE MANUFACTURE

INTERNAL DOOR MOULDINGS ON INNER DOOR ELEVATION

SECURITY DOOR P5A

PRIVATE CLIENT 73-75 AVENUE ROAD, LONDON, NW8 6JD **Drawing Title** EXTERNAL GROUND FLOOR DOOR D2.E2 APRIL 2020

06 DOOR JAMB
1:2 @ A1 & 1:4 @ A3