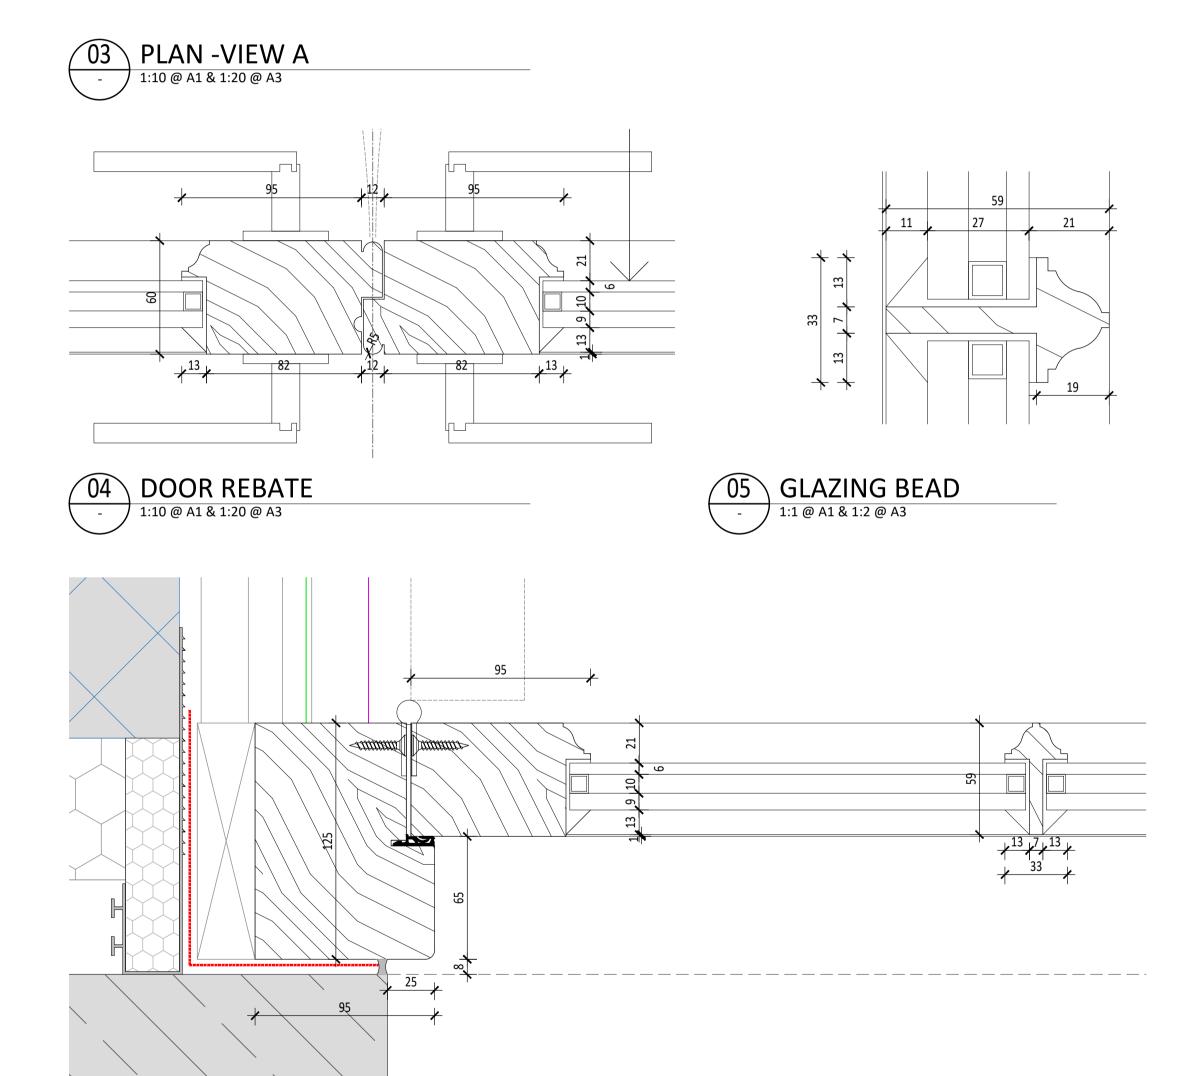

INTERNAL DOOR MOULDINGS ON INNER DOOR ELEVATION

SECURITY DOOR P5A

PRIVATE CLIENT 73-75 AVENUE ROAD, LONDON, NW8 6JD **Drawing Title** EXTERNAL GROUND FLOOR DOOR D2.E2 APRIL 2020

06 DOOR JAMB
1:2 @ A1 & 1:4 @ A3