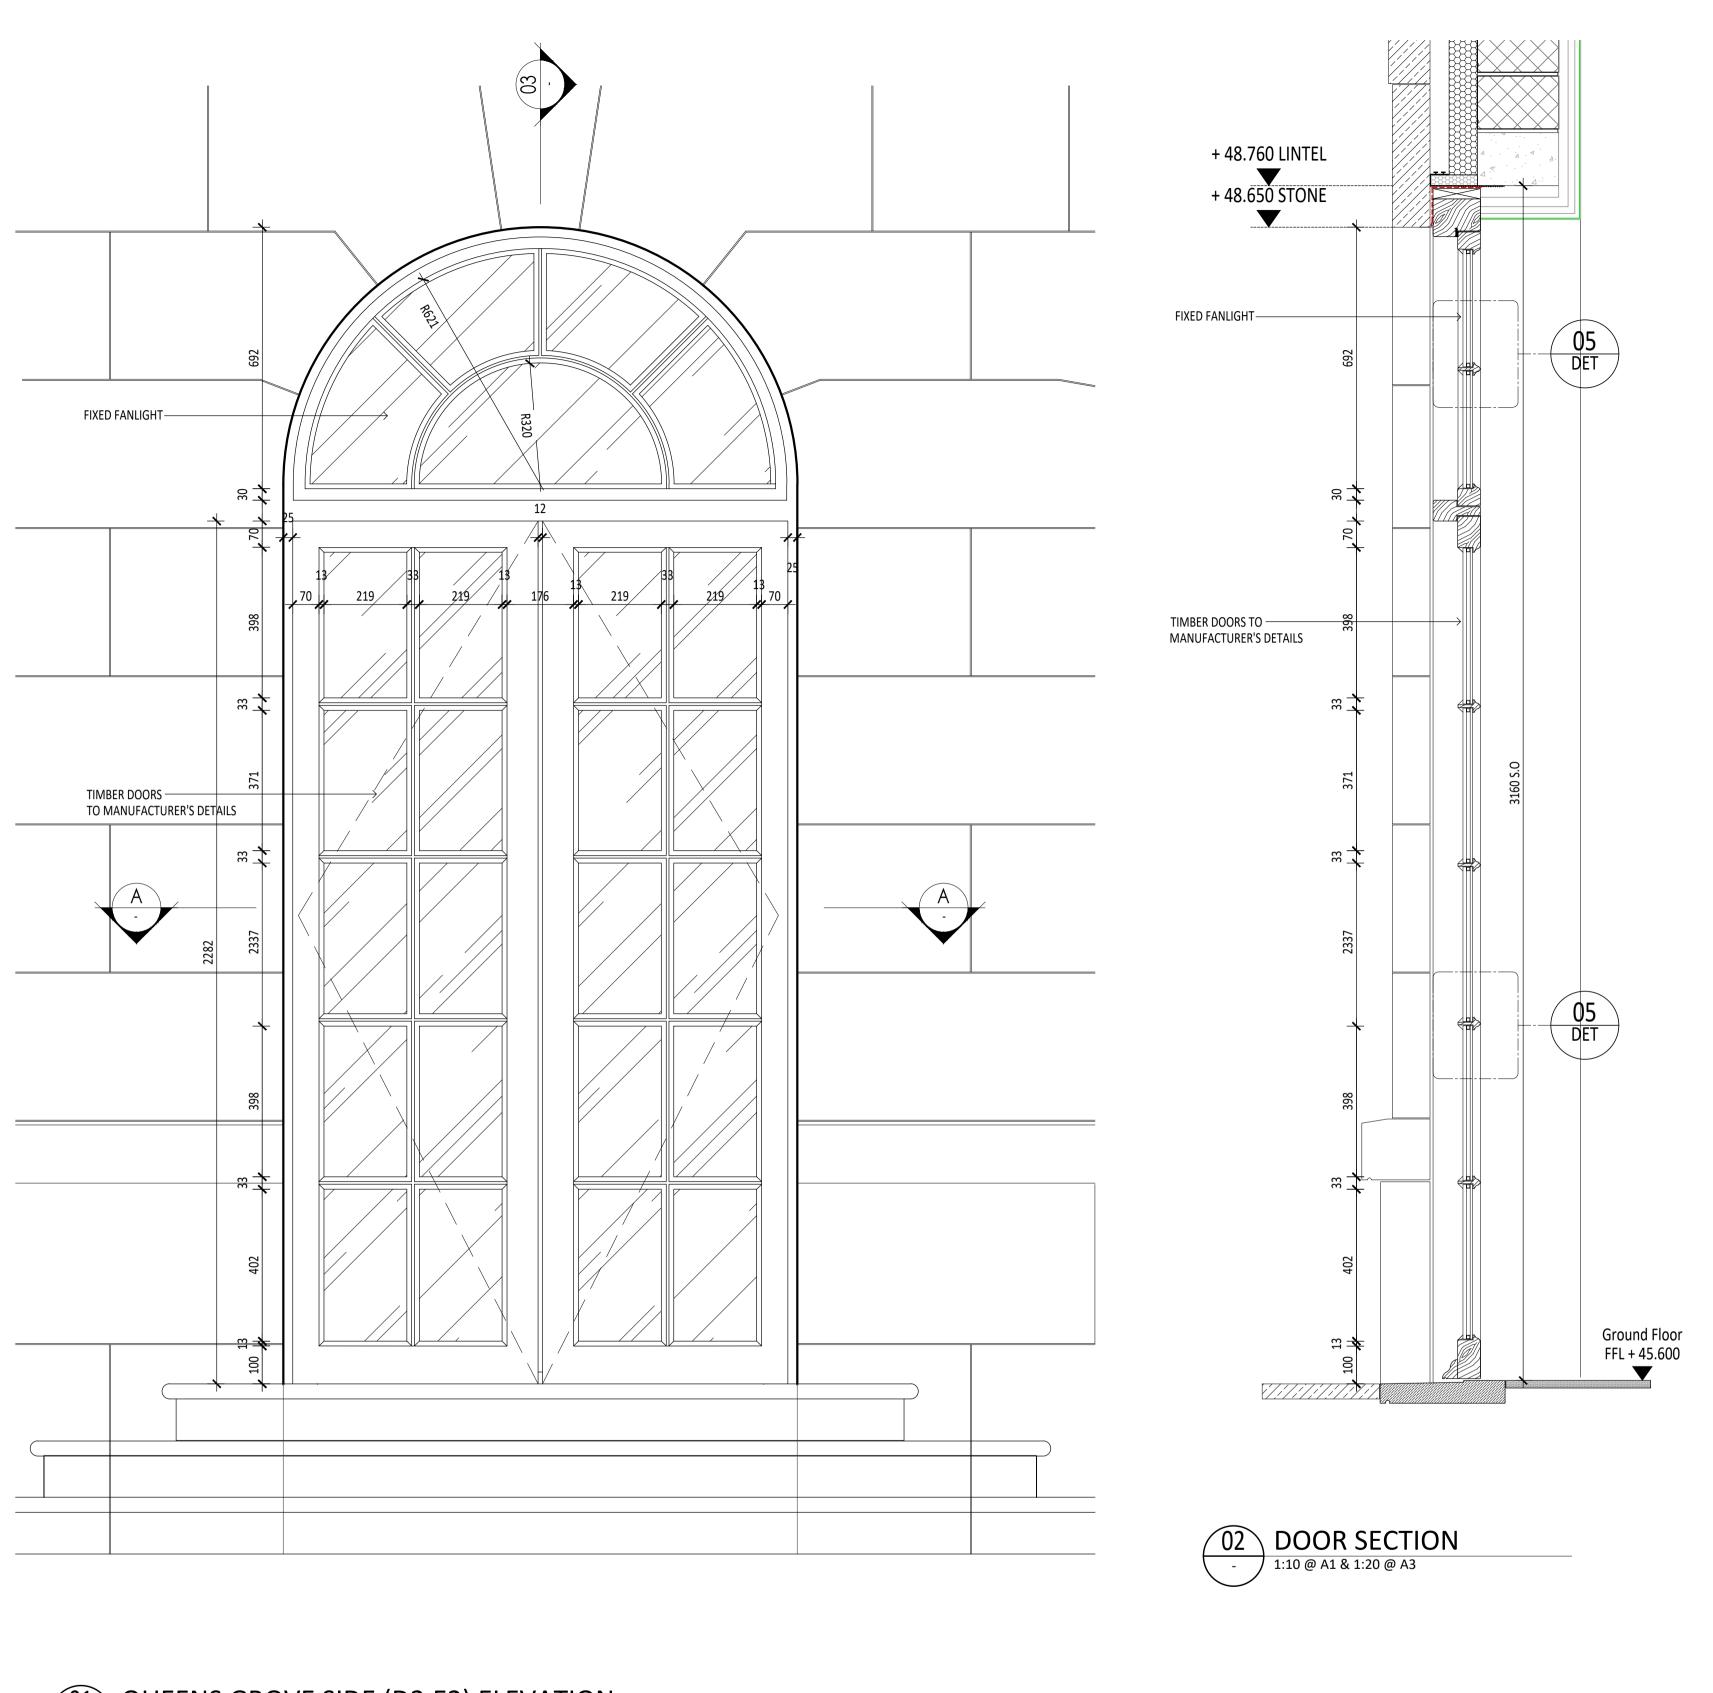

QUEENS GROVE SIDE (D2.E2) ELEVATION

1:10 @ A1 & 1:20 @ A3

This Is A Cad Drawing UNDER NO CIRCUMSTATNCES SHALL MANUAL ALTERATIONS BE MADE.

OF INFORMATION IS ACCEPTED.

ANY DISCREPENCY FOUND BETWEEN THIS DRAWING AND ANY OTHER DOCUMENT SHOULD BE REFERRED IMMEDIATELY TO THE ARCHITECT. NO DIMENSIONS ARE TO BE SCALED FROM THIS DRAWING

**ISSUED FOR PLANNING** 

ALL DOOR OPENINGS TO BE CHECKED ON SITE BY SUB CONTRACTOR PRIOR TO MANUFACTURE AND

**INSTALLATION OF DOORS** 

PROVIDE SHOP DRAWINGS FOR ARCHITECT'S APPROVAL PRIOR TO THE MANUFACTURE

INTERNAL DOOR MOULDINGS ON INNER DOOR ELEVATION

SECURITY DOOR P5A

PRIVATE CLIENT 73-75 AVENUE ROAD, LONDON, NW8 6JD **Drawing Title** EXTERNAL GROUND FLOOR DOOR D2.E2 APRIL 2020

06 DOOR JAMB
1:2 @ A1 & 1:4 @ A3

**Project Number** 

ISSUED FOR PLANNING DISCHARGE

3680

Dwg By

SD

Scale 1:10 @ A1

D1-111