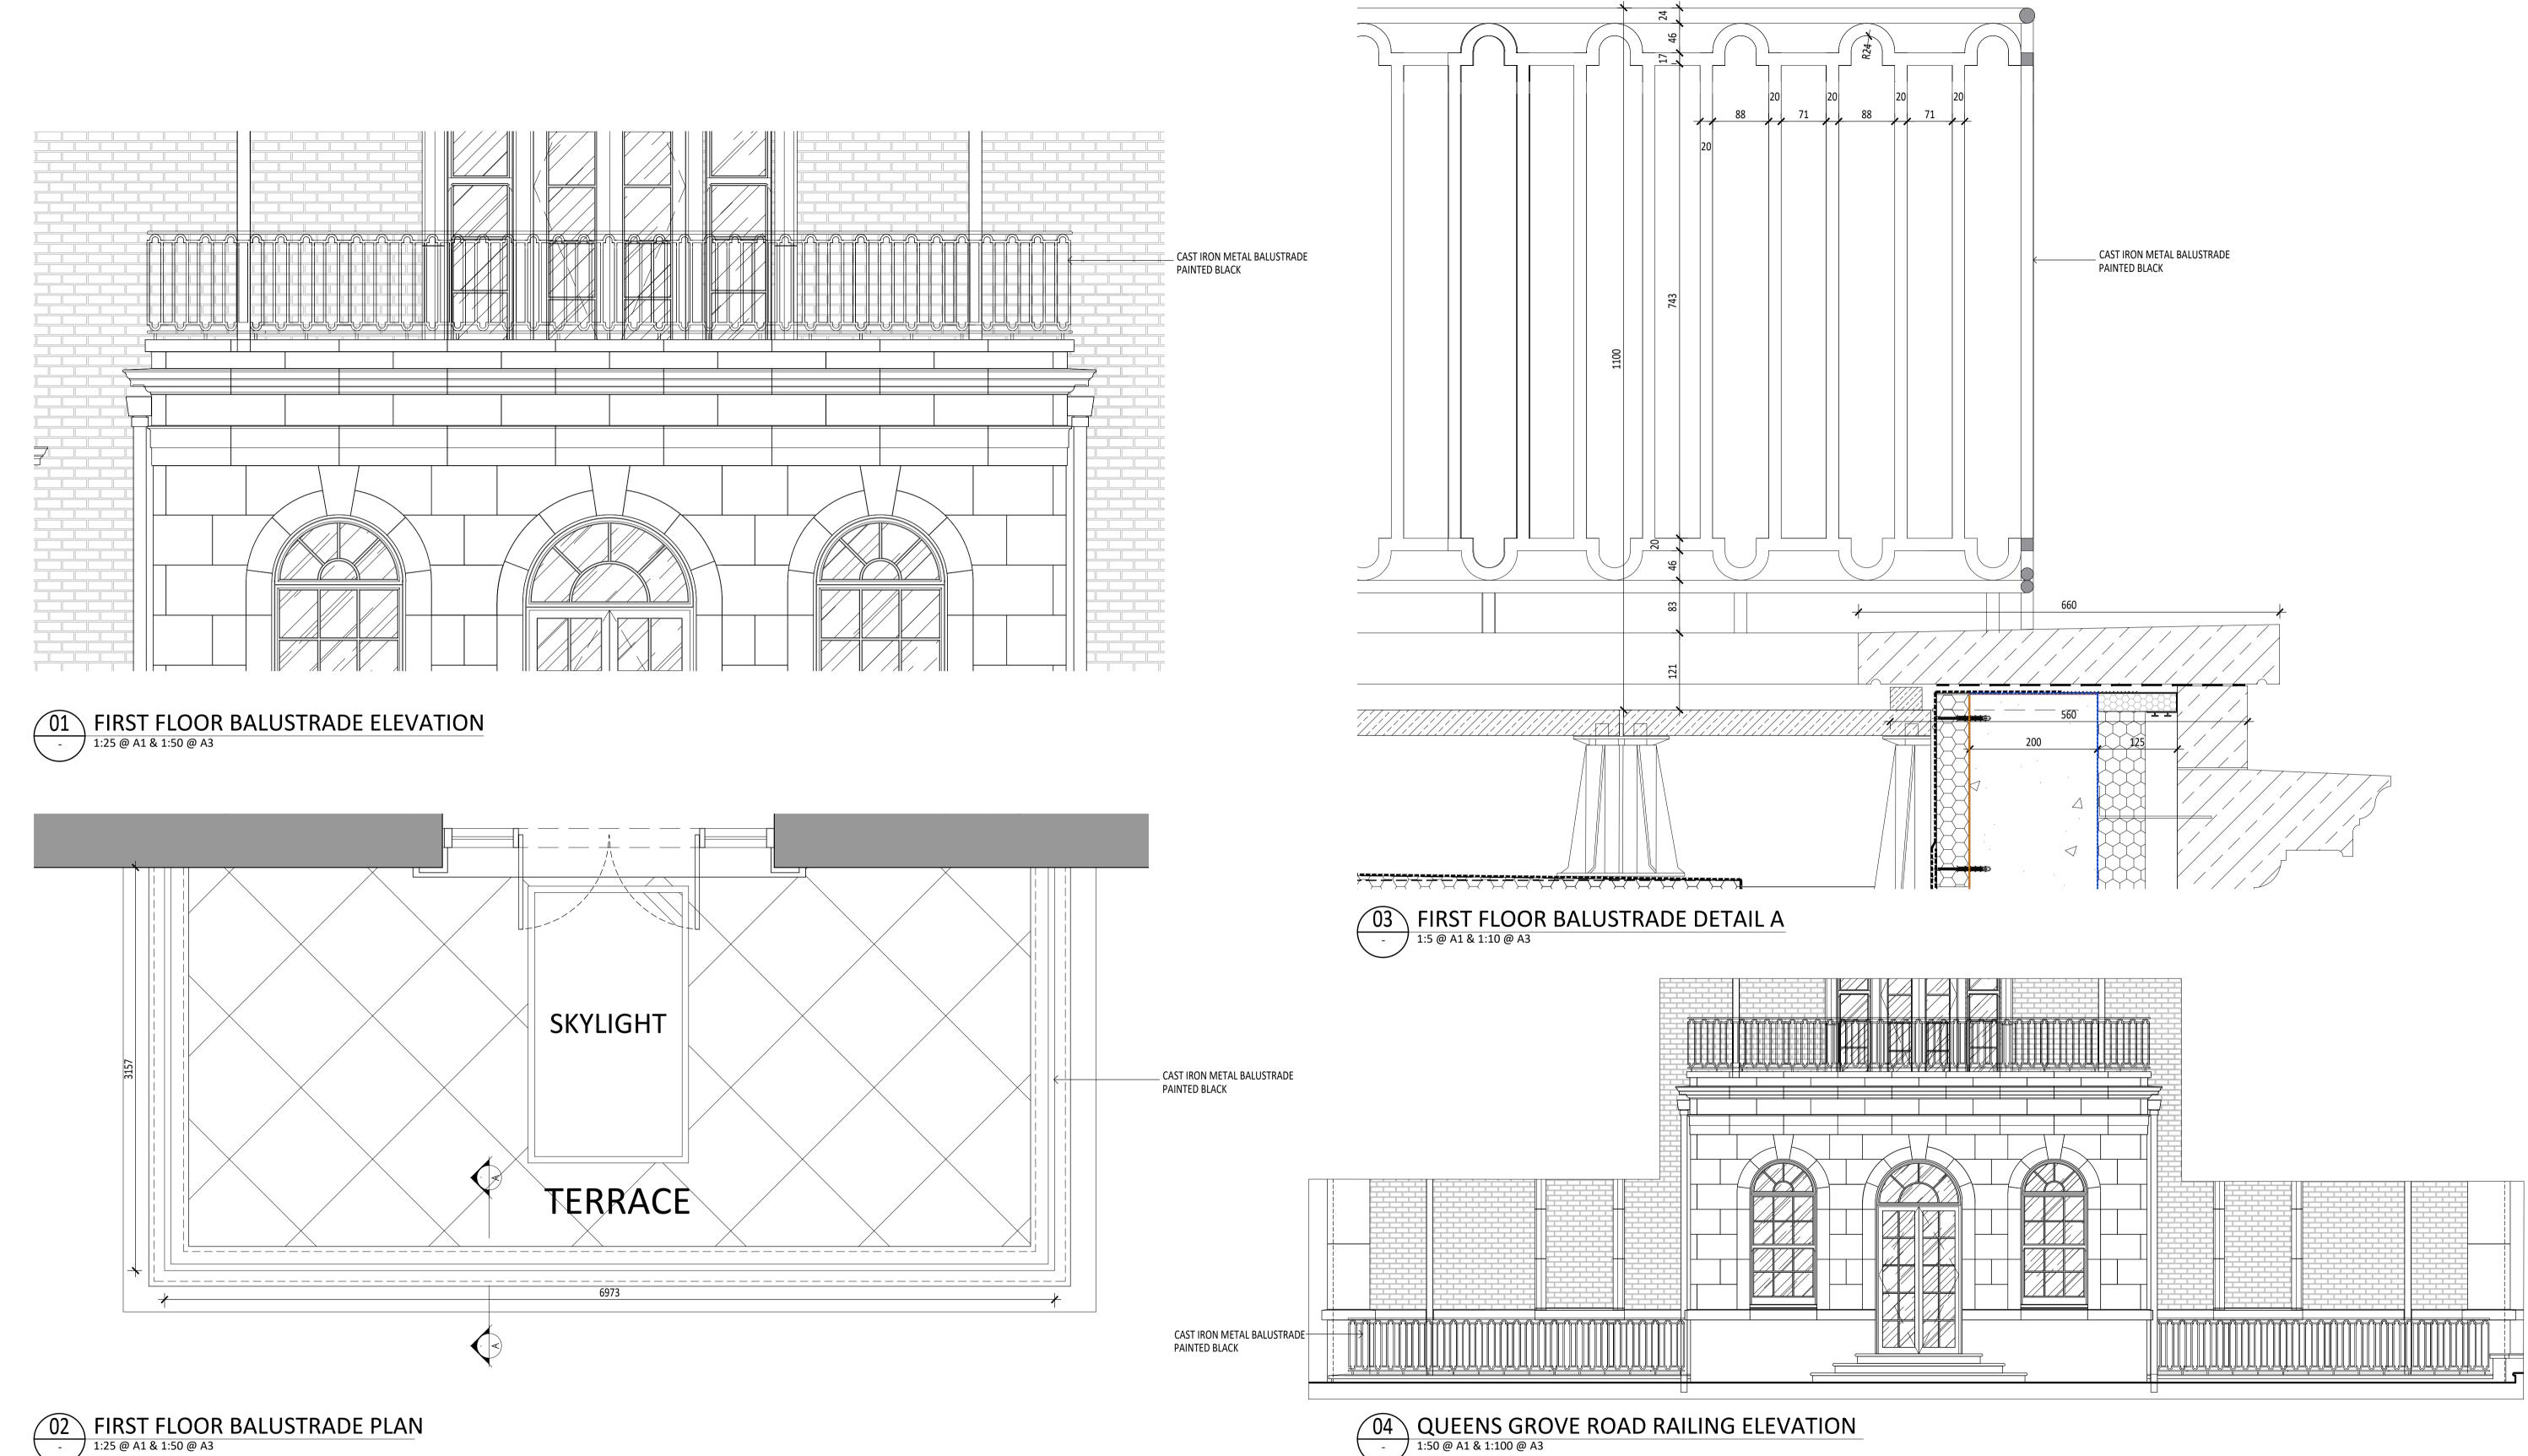

**ISSUED FOR PLANNING** 

Notes

PRIVATE CLIENT

73-75 AVENUE ROAD, LONDON, NW8 6JD

**Drawing Title** METAL BALUSTRADE DETAILS QUEENS GROVE SIDE Dwg By APRIL 2020 SD

scale 1:5 @ A1 & 1:10 @ A3

Unit 37 Chelsea Wharf I 15 Lots Road I London I SW10 OQJ T 020 7349 1290 | F 020 7349 1291 | www.studioindigo.co.uk Registered Office | 37 Warren Street | London | W1T 6AD Registered in England and Wales | Ltd no: 06005991