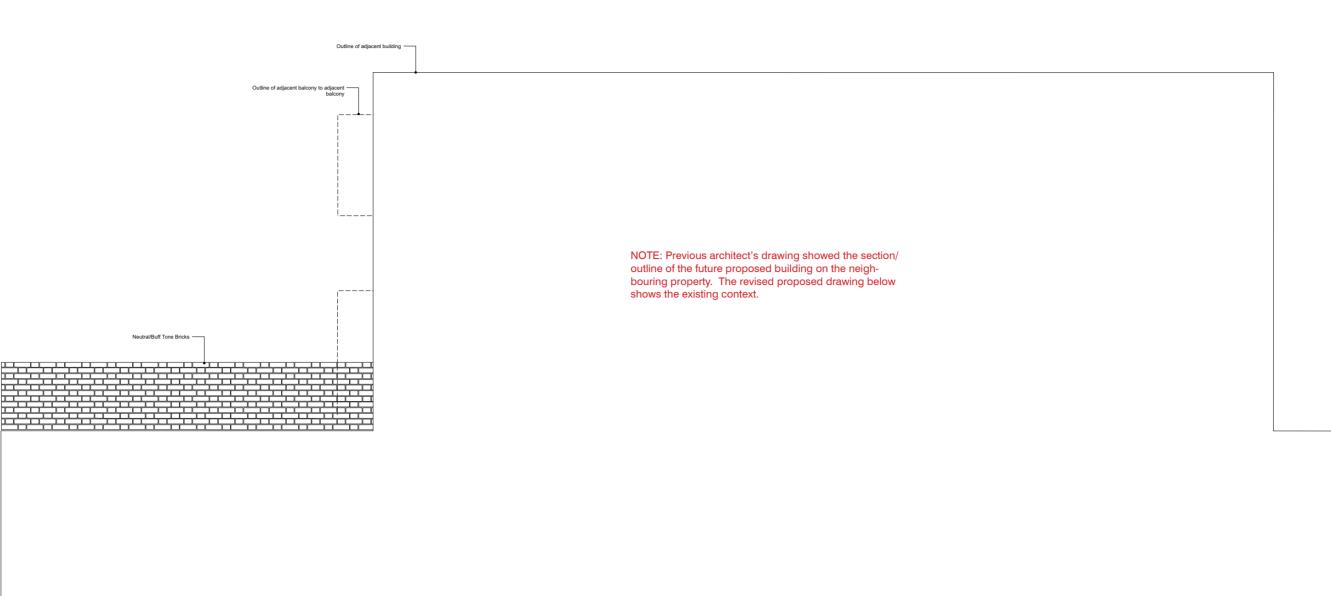

Title
Proposed SW Elevation\_existing contex
Drawing Number Revision
14107\_308 C
Date Scale
24.07.17 1:50 @ A1
Purpose
Planning
Project
59 Camden Mews
Client
Charles Morin & Emilie Bellet

ARCHITECTS

57 Bayham Place