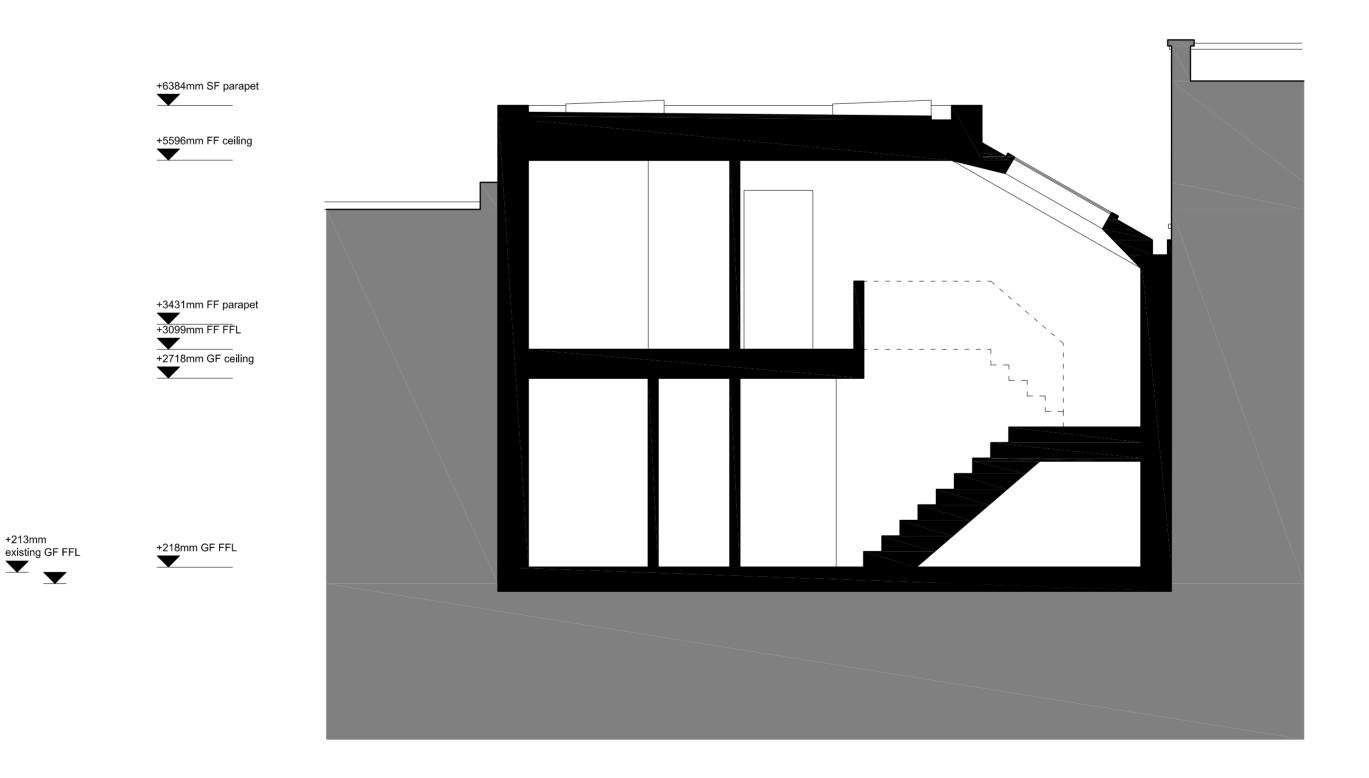

Dimensions added for CSCAAC

Rev Date Notes - 11.09.17 -

02.04**.B**9

Submitted for Planning 23.01**A**9

B TOP OF PARAPET 55.816 Window to property at number 61 Camden Mews Roof Level over stair is below cill level of 1st floor window to No 61 FIRST FLOOR FFL 52.816 GROUND FLOOR FFL\_ 49.816||||=||||=||||= 

Title Proposed Section BB Drawing Number Revision 14107\_201 в Date 08.09.2017 Scale 1:100@A3 Purpose Planning Project 59 Camden Mews Client Charles Morin & Emilie Bellet

ARCHITECTS

57 Bayham Place London, NW1 0ET

0mm (site datum: Garage FFL)

| ы. | _ | _ | _ | _ | _ | _ | _ | _ | _ | _ | _ | _ | _ | _ | _ | _ | _ | _           | _                     | $_{\rm el}$ |
|----|---|---|---|---|---|---|---|---|---|---|---|---|---|---|---|---|---|-------------|-----------------------|-------------|
|    |   |   |   |   |   |   |   |   |   |   |   |   |   |   |   |   |   | Rev<br>prop | ised<br>bosed<br>ving |             |
|    |   |   |   |   |   |   |   |   |   |   |   |   |   |   |   |   |   | urav        | ving                  |             |
|    |   |   |   |   |   |   |   |   |   |   |   |   |   |   |   |   |   |             |                       |             |