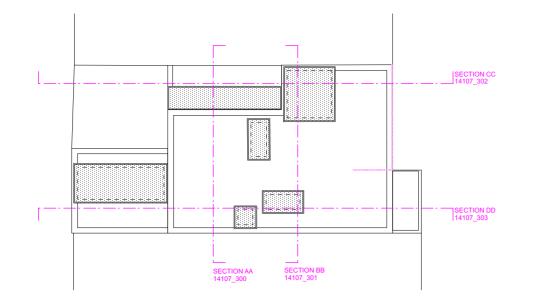

Dimensions added for CSCAAC

Rev Date Notes - 11.09.17 -

02.04**.B**9

Submitted for Planning 23.01**A**9

B TOP OF PARAPET 55.816 Window to property at number 61 Camden Mews Roof Level over stair is below cill level of 1st floor window to No 61 FIRST FLOOR FFL 52.816 GROUND FLOOR FFL\_ 49.816||||=||||=||||= 