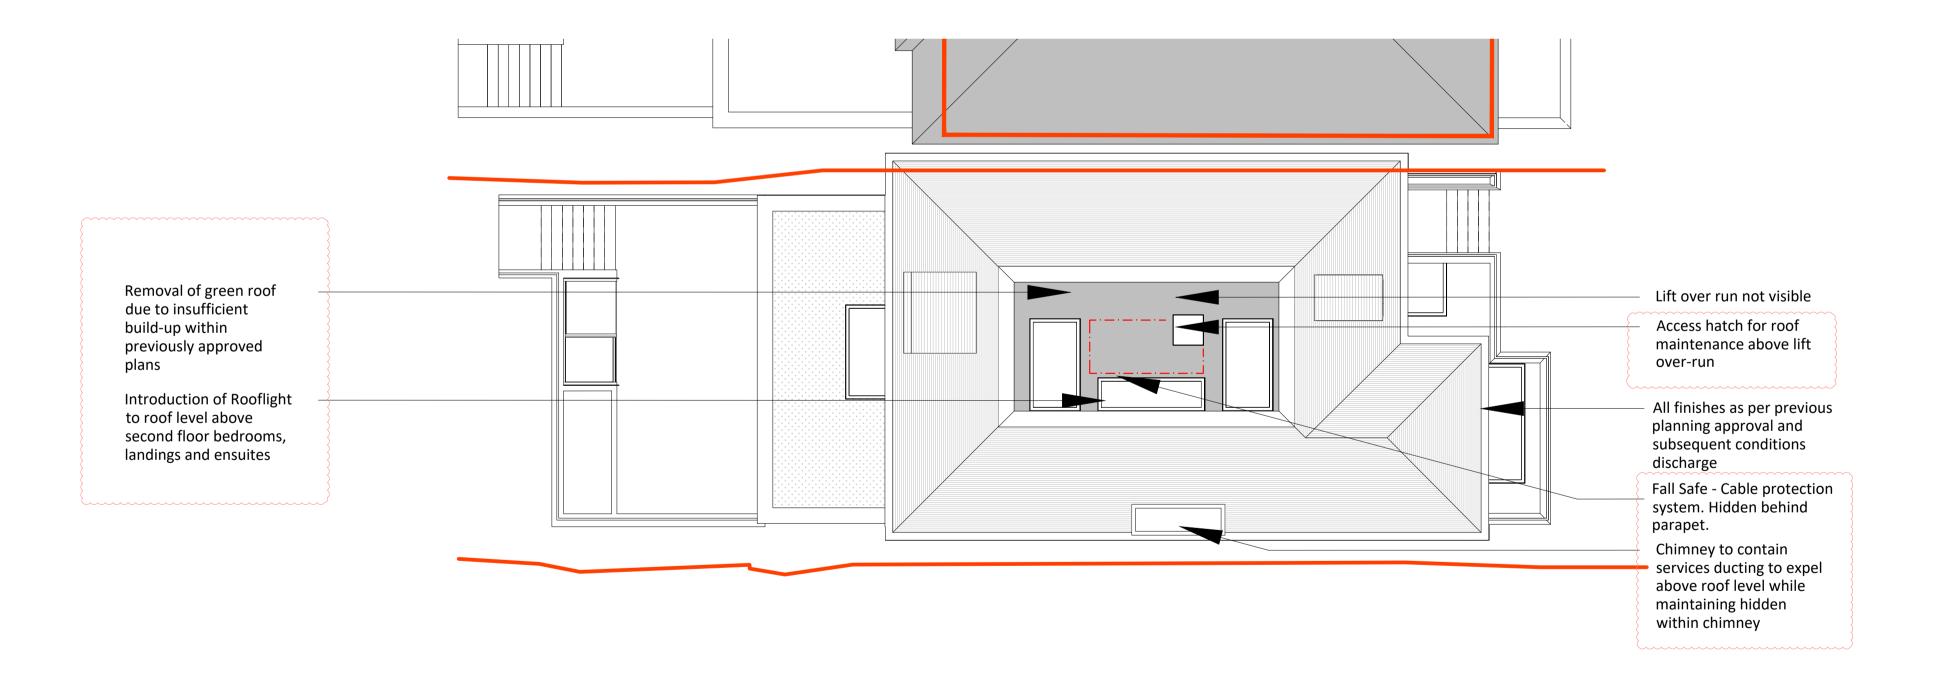

#### No.24 Proposed Roof Plan

| Drawing No. |       |            | Rev.       |
|-------------|-------|------------|------------|
| A105        |       |            | P <b>1</b> |
| Project No. | Scale | 1:100 @ A1 | 1:200 @ A3 |
| 020         | Drawn | Checked    | Date       |
|             | СВ    | СВ         | 10.05.2019 |

Do not scale from this drawing. All dimensions should be checked and confirmed on site before the commencement of work. All discrepancies must be reported. Subcontractors must verify all dimensions on site before making a shop drawing or commencing manufacturing. This drawing is subject to copyright. ©