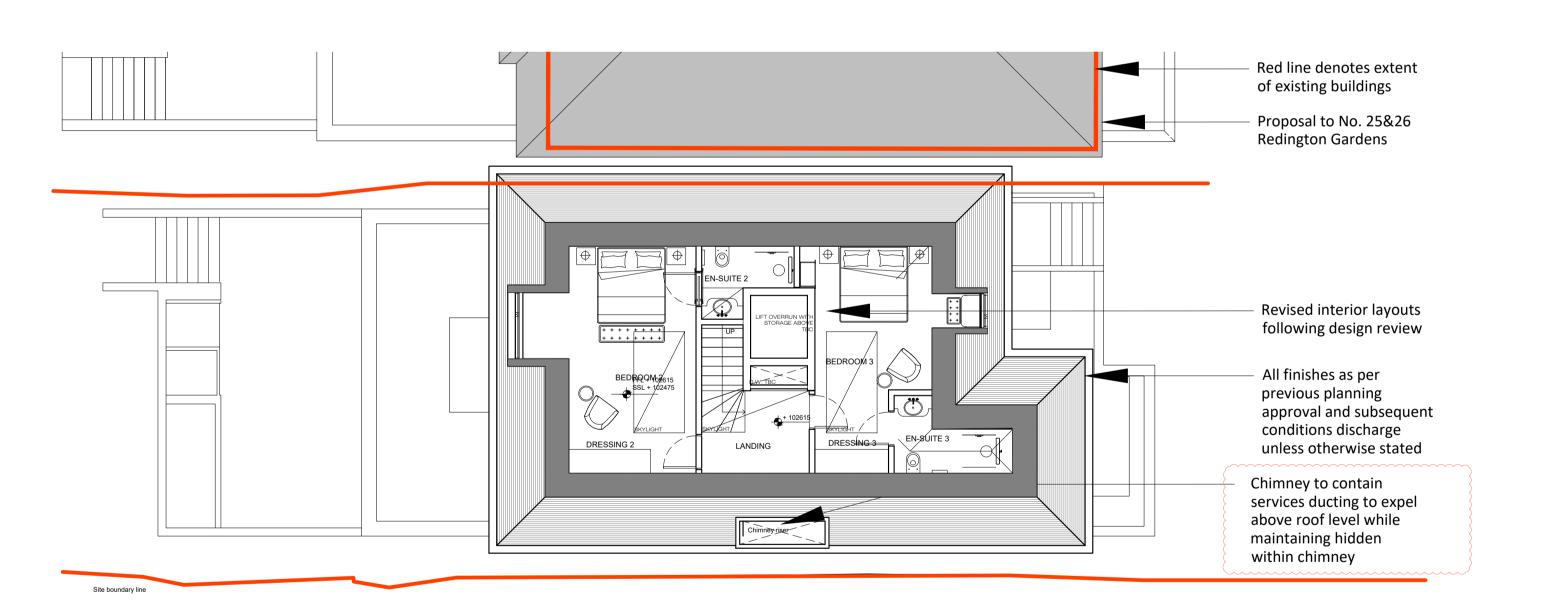

#### No.24 Proposed Second Floor Plan

| Drawing No. |       |            | Rev.       |
|-------------|-------|------------|------------|
| A104        |       |            | P <b>1</b> |
| Project No. | Scale | 1:100 @ A1 | 1:200 @ A  |
| 000         | Drawn | Checked    | Date       |
| 020         | СВ    | СВ         | 10.05.2019 |

Do not scale from this drawing. All dimensions should be checked and confirmed on site before the commencement of work. All discrepancies must be reported. Subcontractors must verify all dimensions on site before making a shop drawing or commencing manufacturing. This drawing is subject to copyright. ©