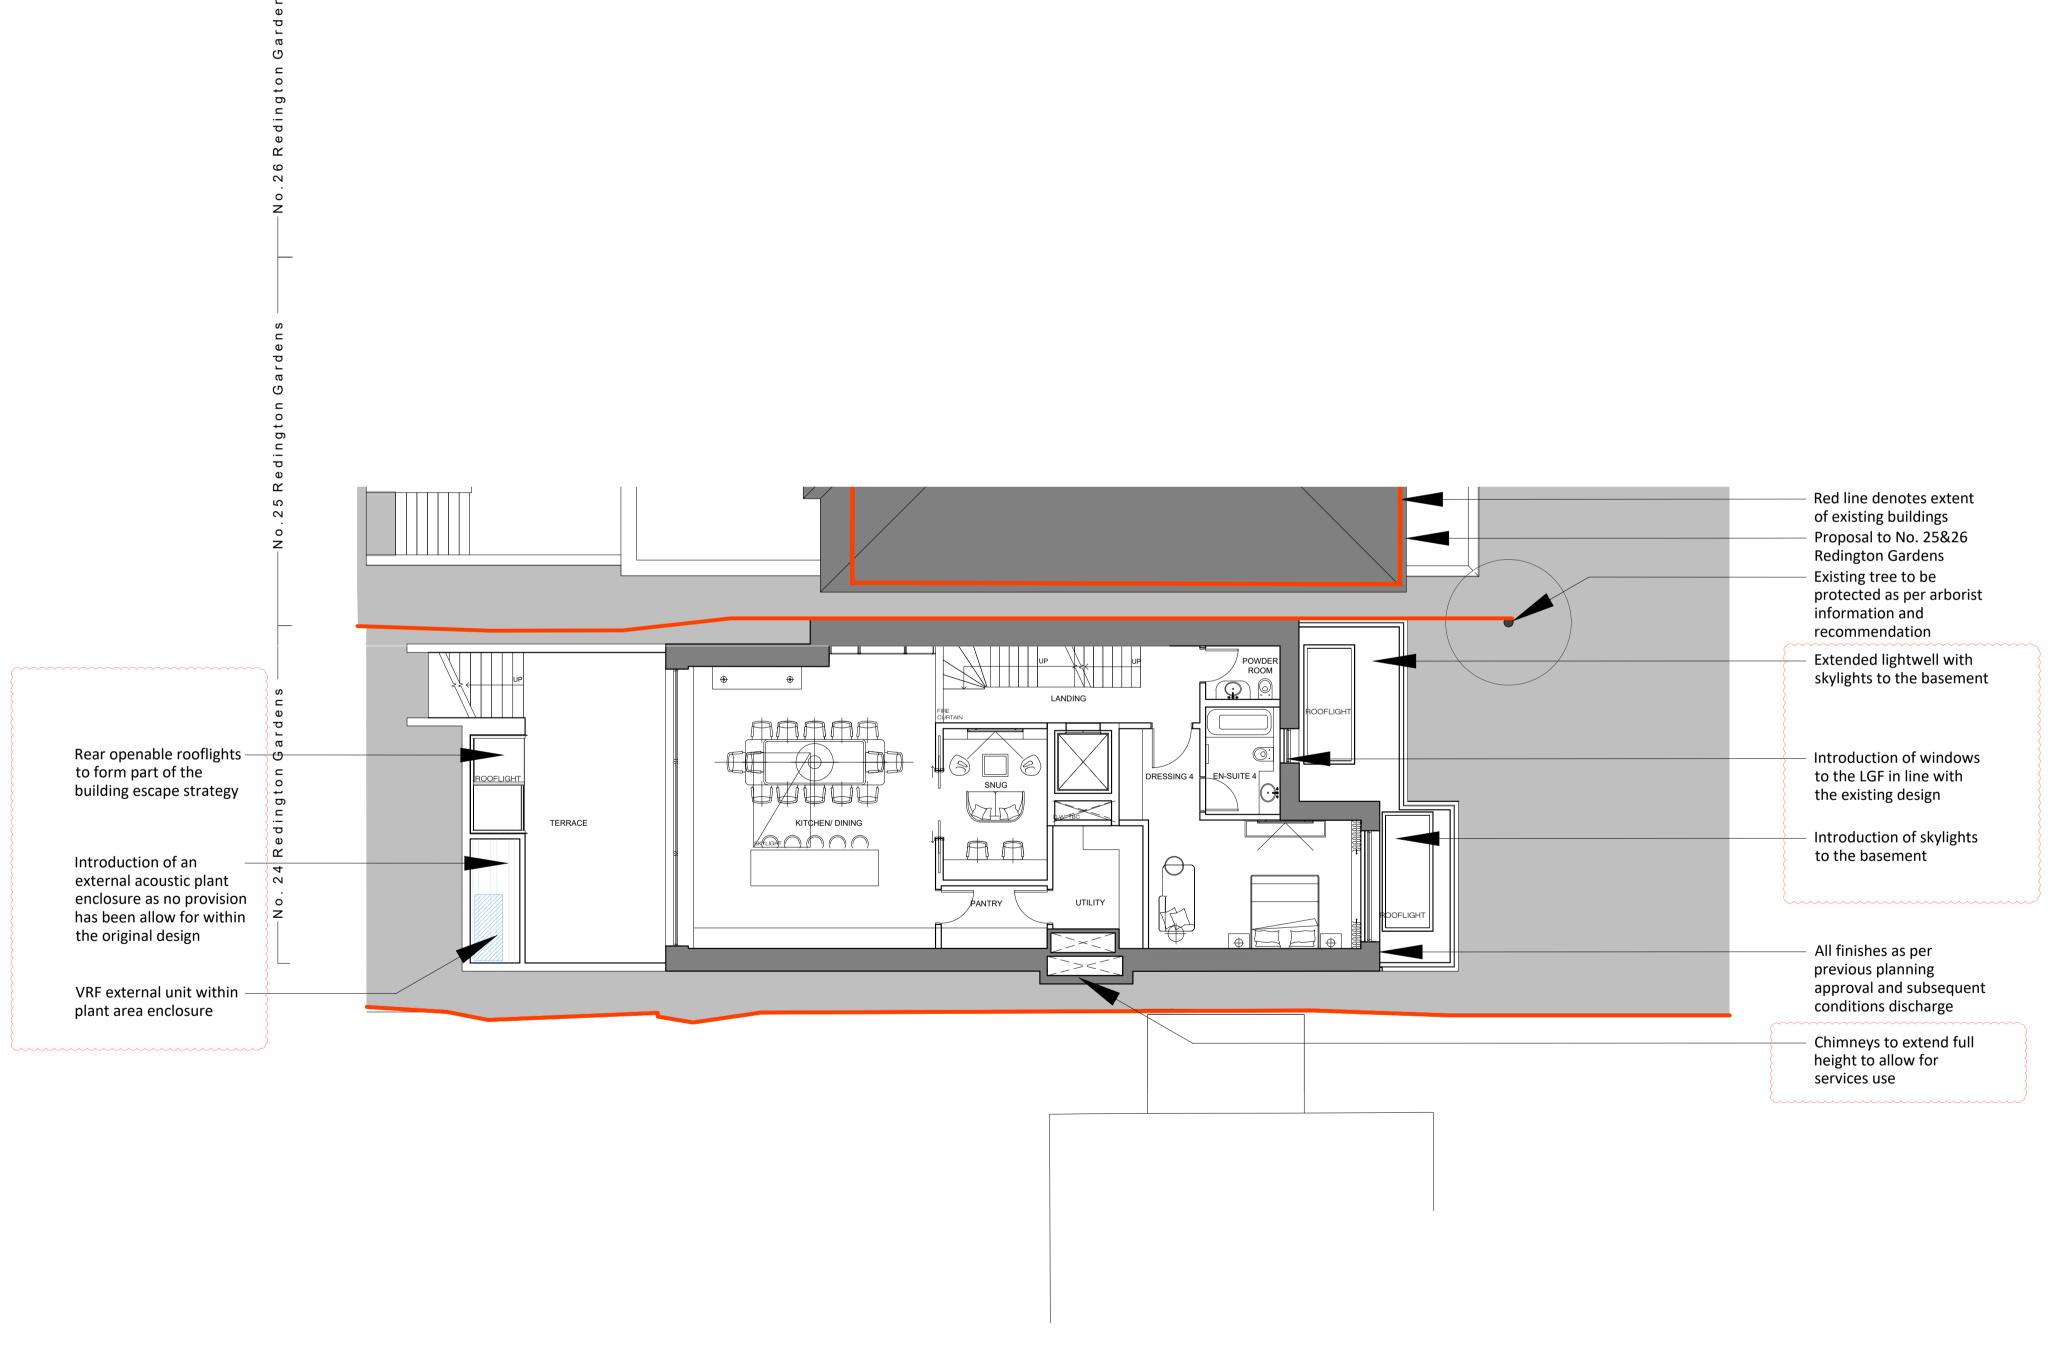

#### No.24 Proposed Lower **Ground Floor Plan**

| Drawing No. |       |            | Rev.       |
|-------------|-------|------------|------------|
| A101        |       |            | P <b>1</b> |
| Project No. | Scale | 1:100 @ A1 | 1:200 @ A  |
| 000         | Drawn | Checked    | Date       |
| 020         | СВ    | СВ         | 10.05.2019 |

### 24-26 Redington Gardens

Title