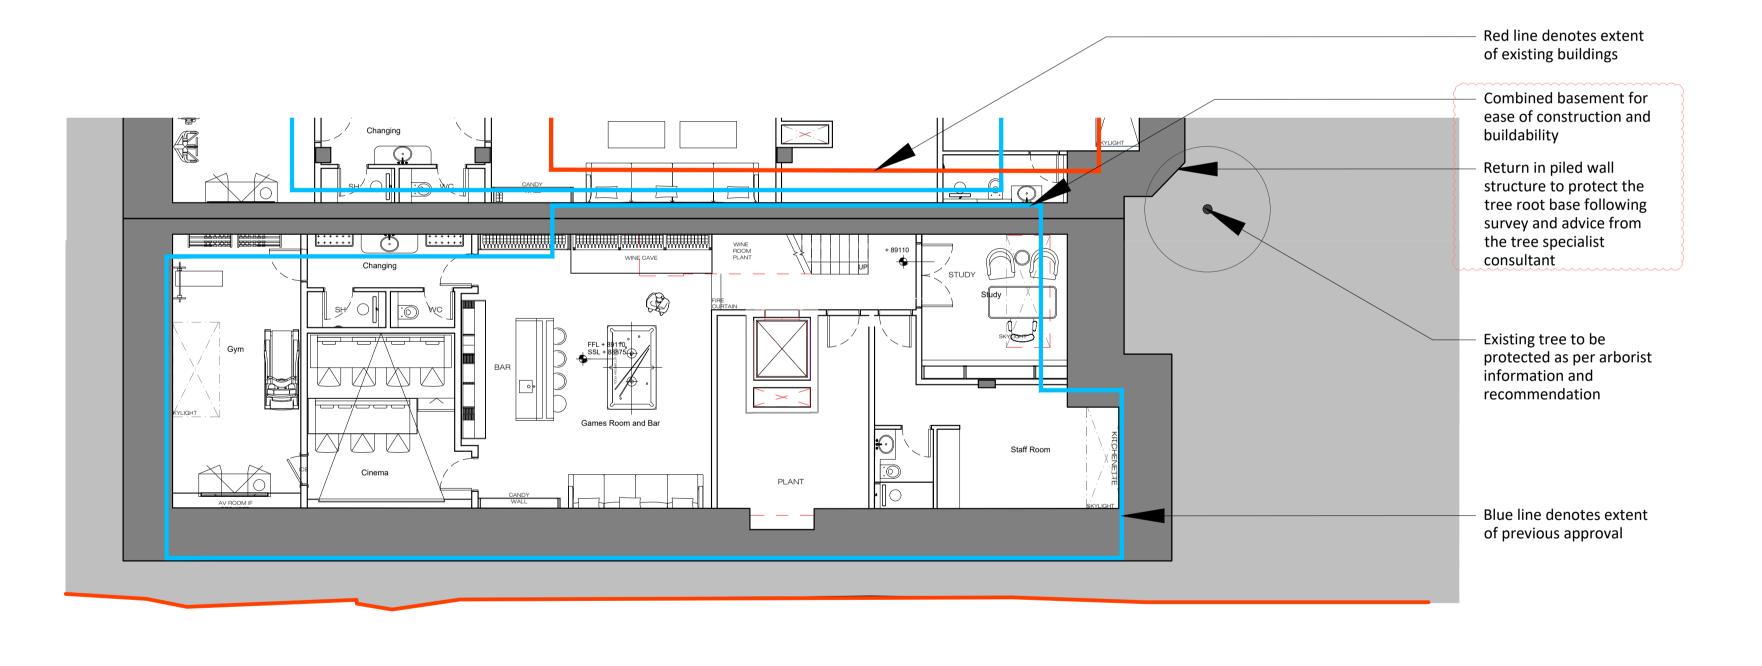

1:100

For Planning

Rev. Description.
P 1 For Planning Bubble clouds added to note changes

Client

Cogress Ltd

Projec

#### 24-26 Redington Gardens

Title

#### No.24 Proposed Basement Plan

|       |            | Rev.          |
|-------|------------|---------------|
|       |            | P <b>1</b>    |
| Scale | 1:100 @ A1 | 1:200 @ A     |
| Drawn | Checked    | Date          |
| СВ    | СВ         | 10.05.2019    |
|       | Drawn      | Drawn Checked |

Do not scale from this drawing. All dimensions should be checked and confirmed on site before the commencement of work. All discrepancies must be reported. Subcontractors must verify all dimensions on site before making a shop drawing or commencing manufacturing. This drawing is subject to copyright. ©