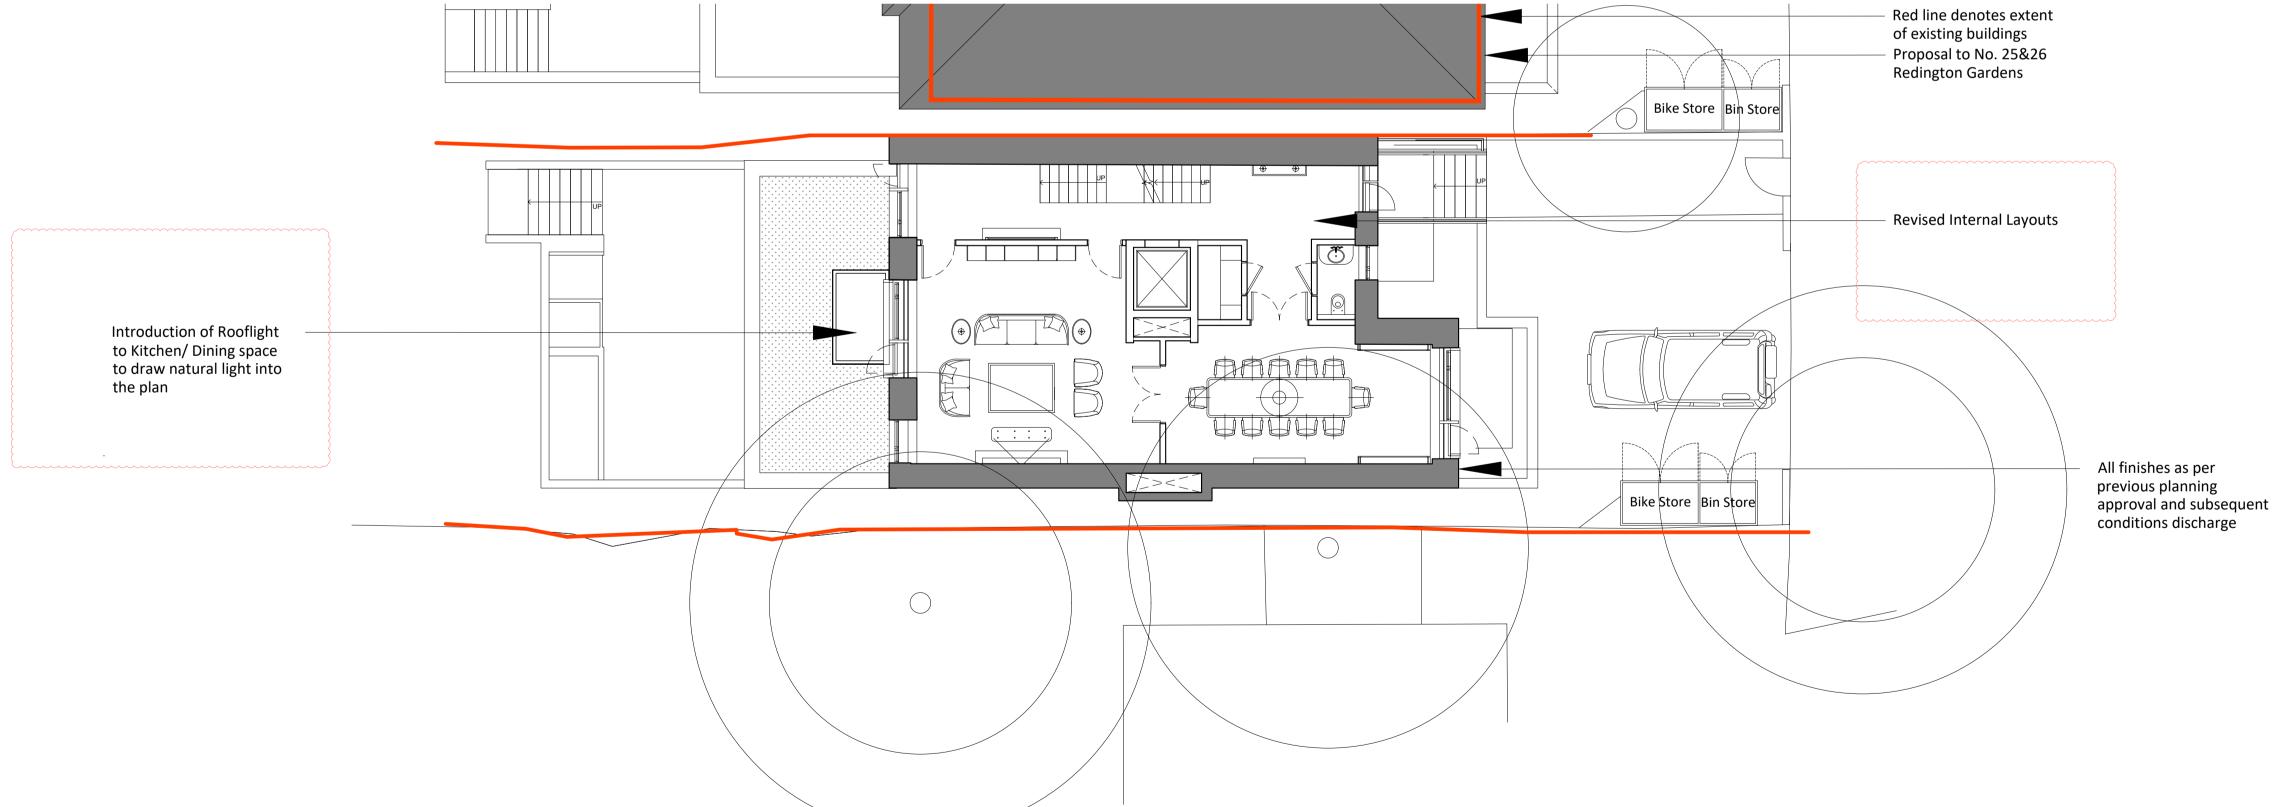

#### No.24 Proposed Basement Plan

|       |            | Rev.          |
|-------|------------|---------------|
|       |            | P <b>1</b>    |
| Scale | 1:100 @ A1 | 1:200 @ A     |
| Drawn | Checked    | Date          |
| СВ    | СВ         | 10.05.2019    |
|       | Drawn      | Drawn Checked |