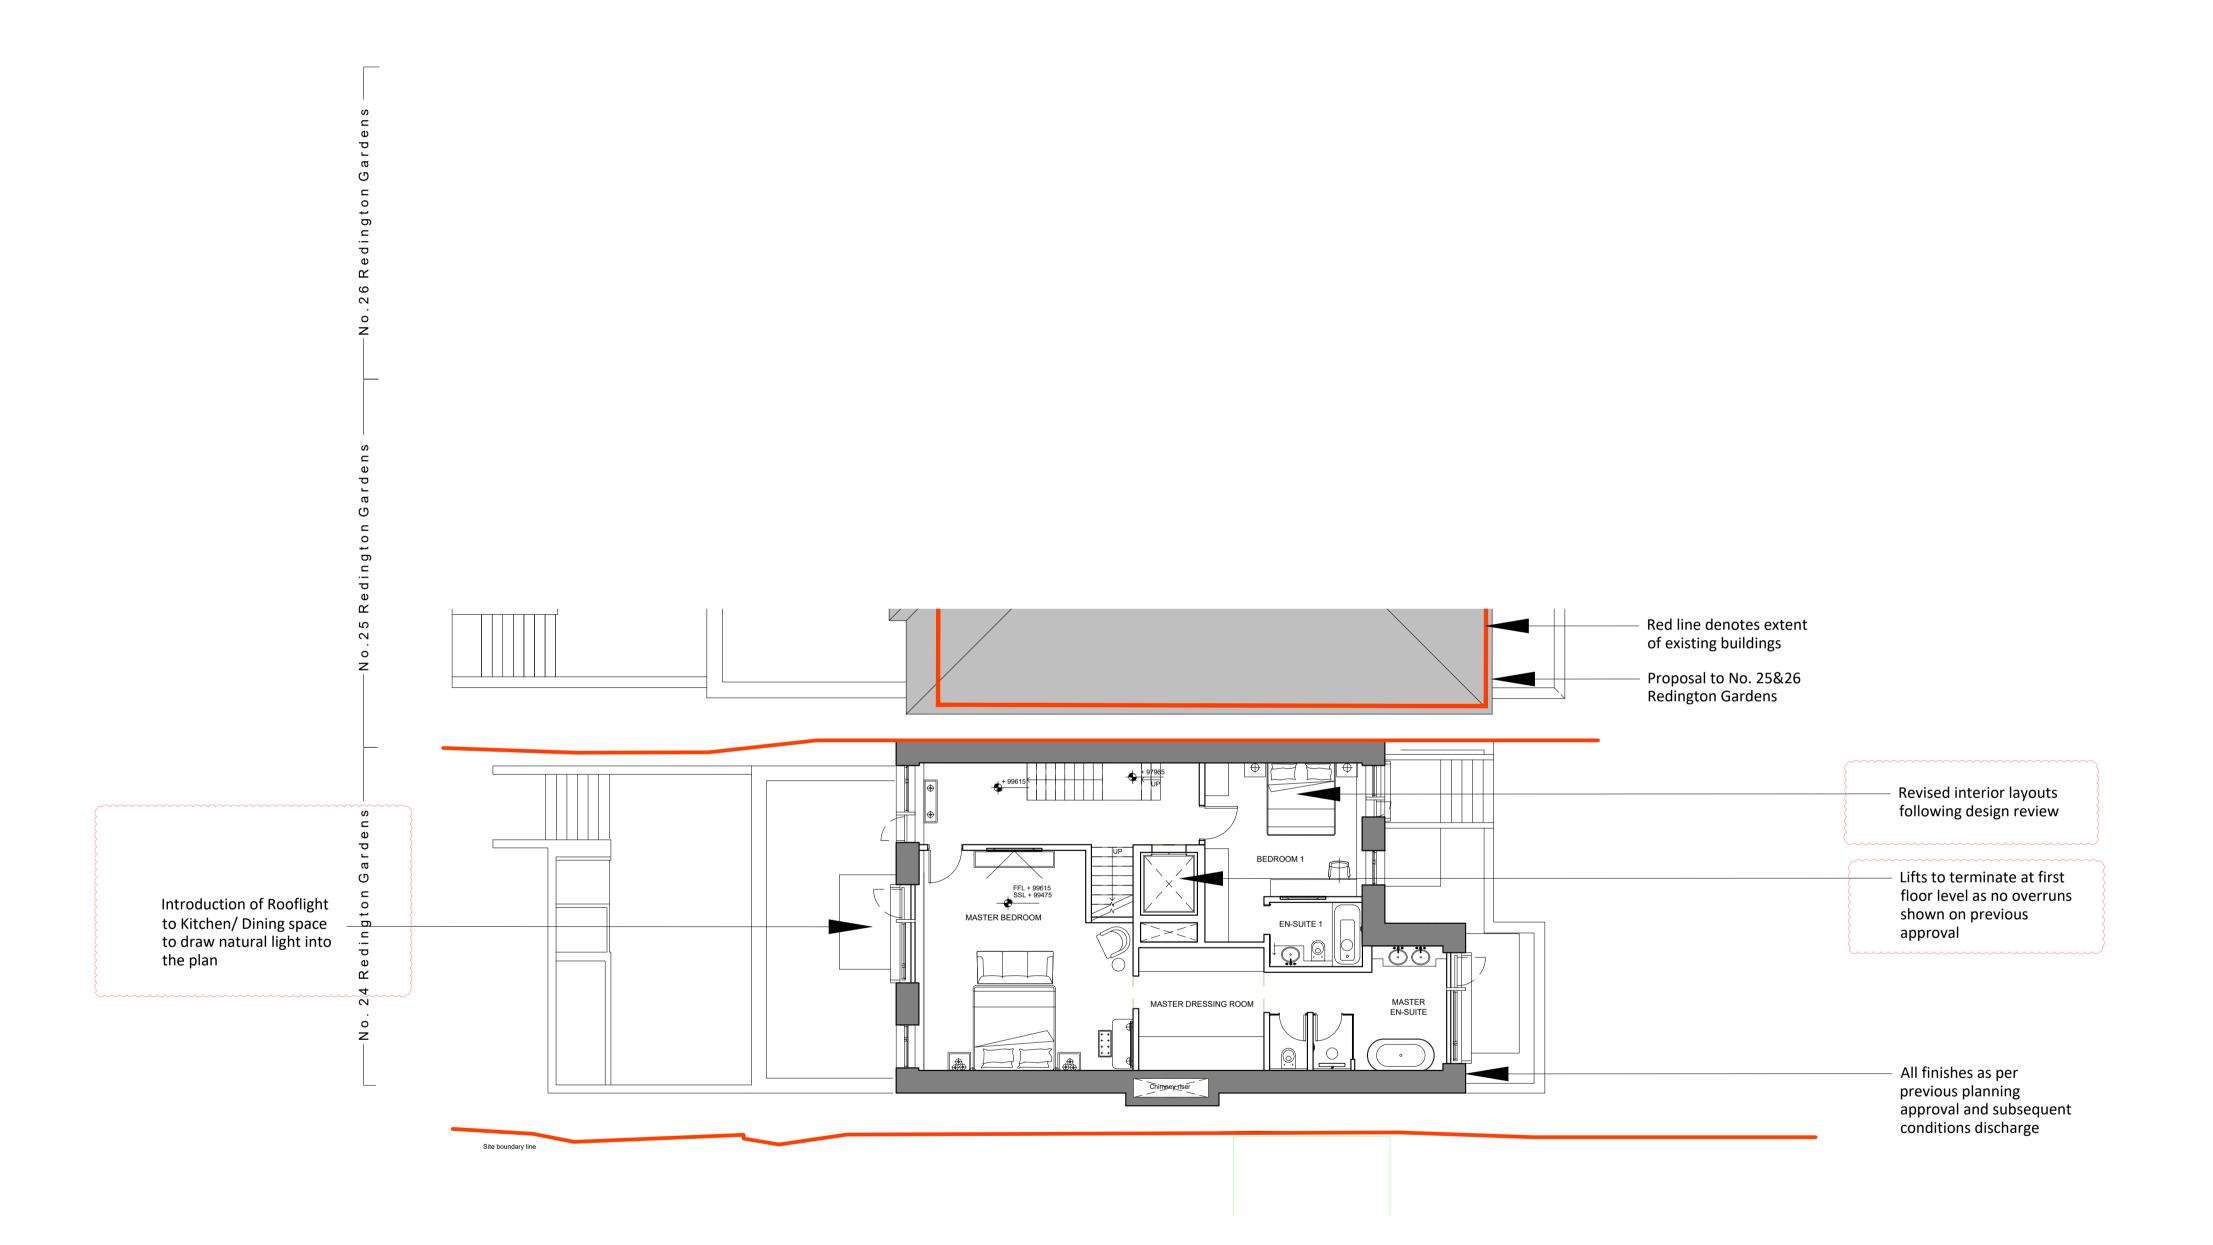

#### No.24 Proposed Second Floor Plan

| Drawing No. |       |            | Rev.       |
|-------------|-------|------------|------------|
| A104        |       |            | P <b>1</b> |
| Project No. | Scale | 1:100 @ A1 | 1:200 @ A  |
| 000         | Drawn | Checked    | Date       |
| 020         | СВ    | СВ         | 10.05.2019 |

Do not scale from this drawing. All dimensions should be checked and confirmed on site before the commencement of work. All discrepancies must be reported. Subcontractors must verify all dimensions on site before making a shop drawing or commencing manufacturing. This drawing is subject to copyright. ©