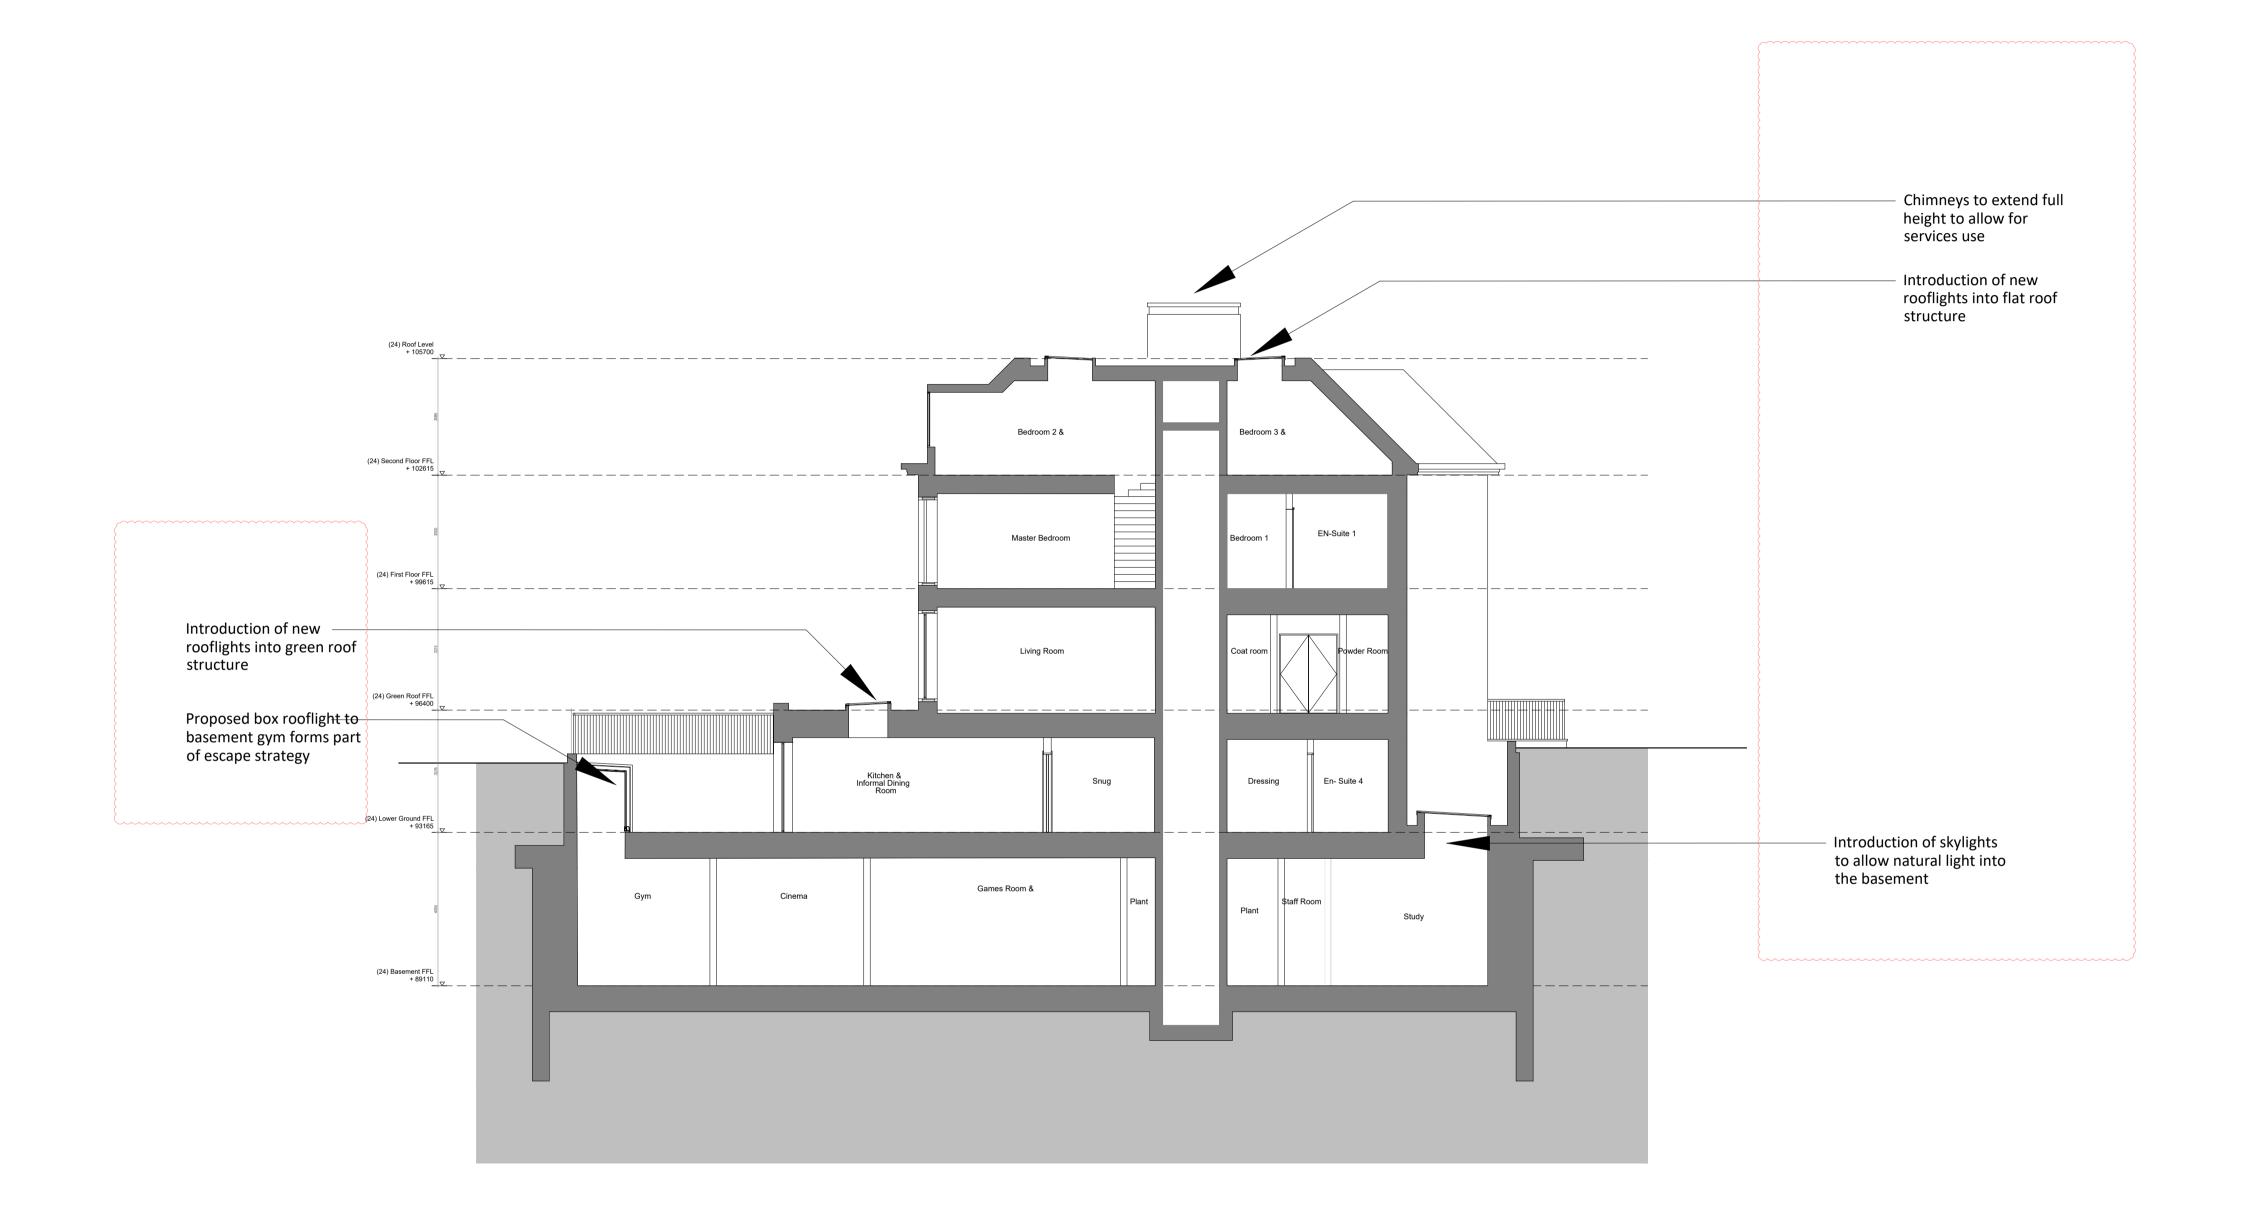

## No.24 Proposed Section B-B

|  | Drawing No. |       |            | Rev.       |
|--|-------------|-------|------------|------------|
|  | A162        |       |            | P          |
|  | Project No. | Scale | 1:125 @ A1 | 1:250 @ A  |
|  | 020         | Drawn | Checked    | Date       |
|  |             | СВ    | СВ         | 10.05.2019 |
|  |             |       |            |            |

Do not scale from this drawing. All dimensions should be checked and confirmed on site before the commencement of work. All discrepancies must be reported. Subcontractors must verify all dimensions on site before making a shop drawing or commencing manufacturing. This drawing is subject to copyright. ©

Unit 5, Sayer House Horseshoe Close, London, NW2 7JN T +44 (0)20 8450 5747 E info@myconstruction.co.uk