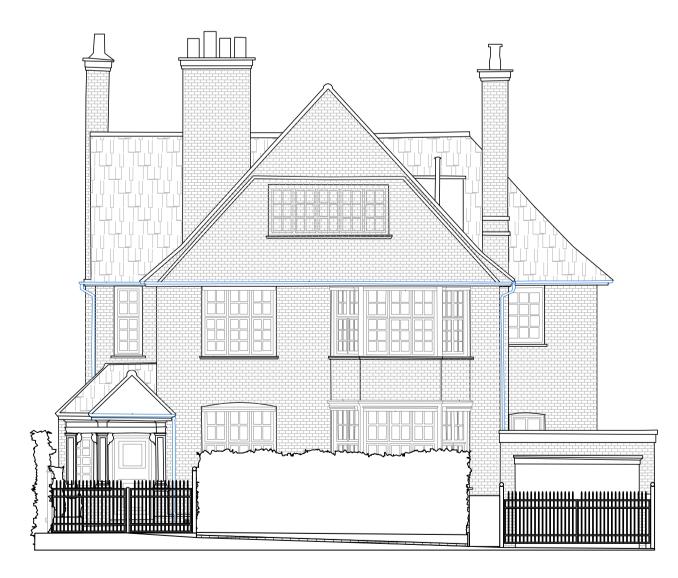

## Design notes:

From the road the overall appearance of the house and drive will be little changed.

The main car driveway has been widened by 1500mm and the twin swing gates replaced with a sliding version. The gates are now raised approx 250mm to 1800mm.

The wooden low wall is replaced with a brick one constructed of bricks of the same appearance as the house and road. The hedge is changed from Privit to Prunus lucitanicus but remains the same height.

The pedestrian gateway remains the same apart from the raising of the fence and gates to 1800mm to match the driveway.

**Elevation Proposed Front Garden** 

Elevation Existing Front Garden (undertaken 18th January 2019)