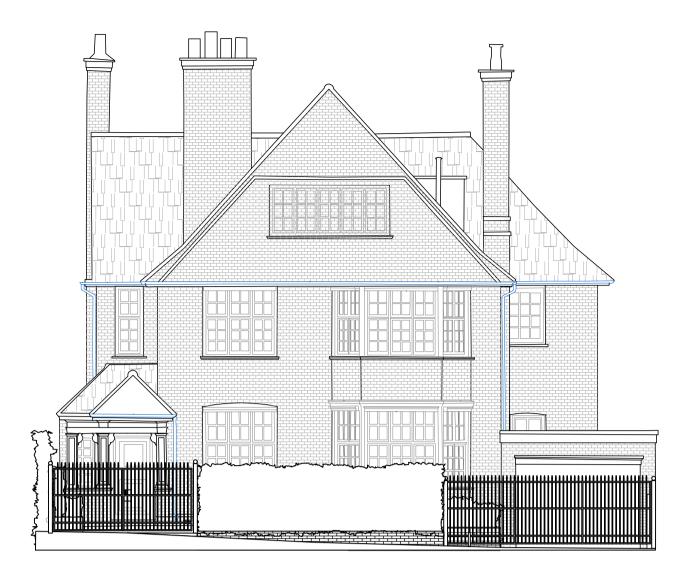

## Design notes:

From the road the overall appearance of the house and drive will be little changed.

The main car driveway has been widened by 1500mm and the twin swing gates replaced with a sliding version. The gates are now raised approx 250mm to 1800mm.

The wooden low wall is replaced with a brick one constructed of bricks of the same appearance as the house and road. The hedge is changed from Privit to Prunus lucitanicus but remains the same height.

The pedestrian gateway remains the same apart from the raising of the fence and gates to 1800mm to match the driveway.

**Elevation Proposed Front Garden** 

Elevation Existing Front Garden (undertaken 18th January 2019)