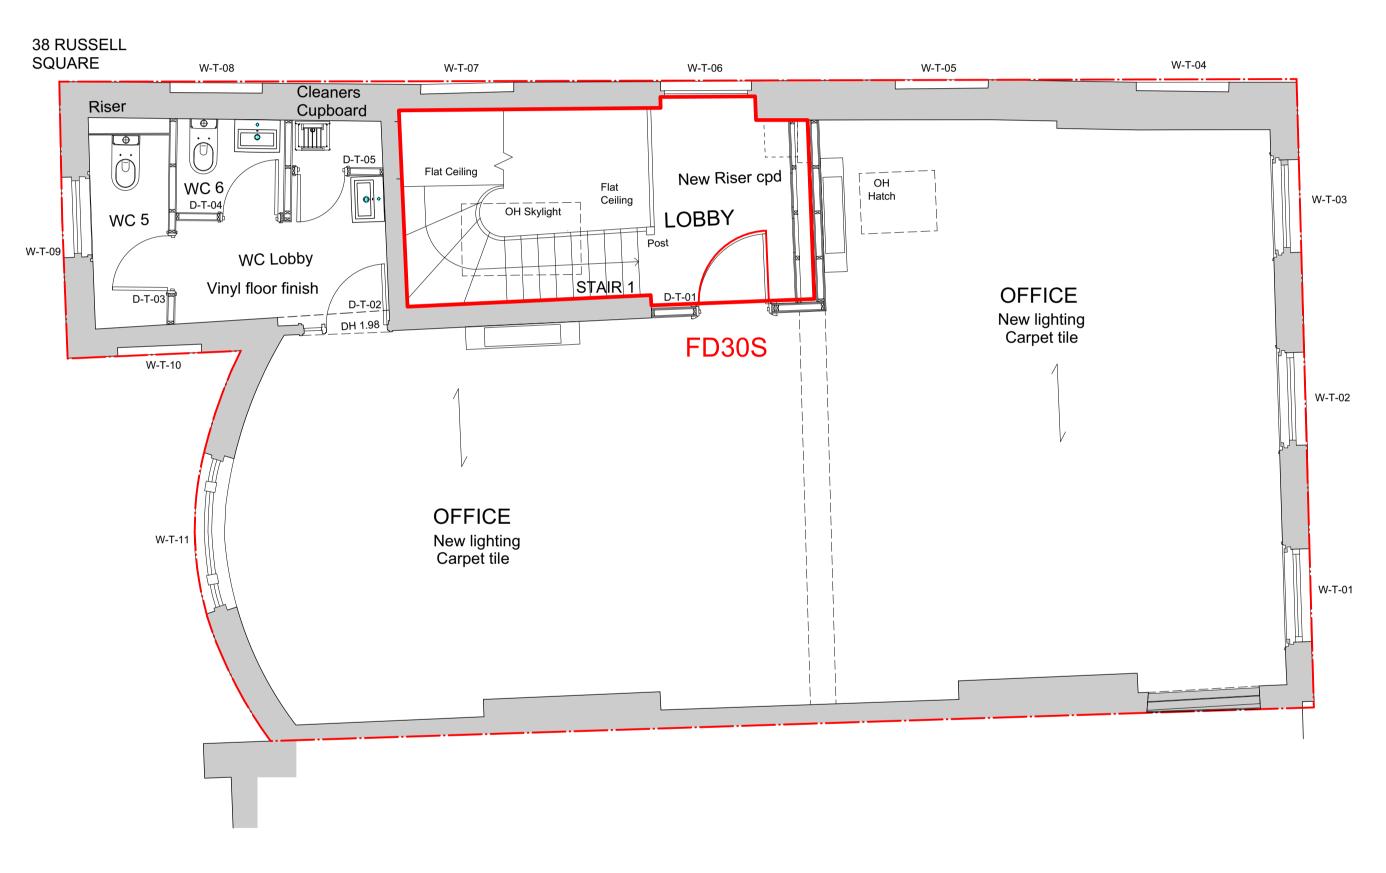

RUSSELL SQUARE

## No revision since first Planning Issue

|                                                                                                             | KEY           |                                |                          |                 |                           |
|-------------------------------------------------------------------------------------------------------------|---------------|--------------------------------|--------------------------|-----------------|---------------------------|
|                                                                                                             |               | 60min Fire I                   | Rated Enclosure          | / construction  |                           |
|                                                                                                             | FD30S         | Proposed fin<br>and insulation | re rated door to 3<br>on | 30min integrity |                           |
|                                                                                                             | $\rightarrow$ | Final Exit                     |                          | X               | $\mathbf{X}^{\mathbf{v}}$ |
|                                                                                                             |               | Site Area                      |                          | $\searrow$      | $\searrow$                |
|                                                                                                             |               |                                |                          |                 |                           |
|                                                                                                             |               |                                |                          |                 |                           |
| 0                                                                                                           |               | <b>1 :</b>                     | 2 :                      | <b>3</b> ∠      | 1 5 N                     |
|                                                                                                             |               |                                | -                        |                 |                           |
|                                                                                                             |               |                                |                          |                 |                           |
|                                                                                                             |               |                                |                          |                 |                           |
| No. 7                                                                                                       | )             | Du Commonto                    |                          |                 |                           |
|                                                                                                             | oate<br>sions | By Comments                    |                          |                 |                           |
|                                                                                                             |               |                                |                          |                 |                           |
| RIBA Stage 4                                                                                                |               |                                |                          |                 |                           |
| Drawing status                                                                                              |               |                                |                          |                 |                           |
| BRITISH MUSEUM                                                                                              |               |                                |                          |                 |                           |
| 38 Russell Square                                                                                           |               |                                |                          |                 |                           |
|                                                                                                             |               |                                |                          |                 |                           |
| Dannatt, Johnson Architects                                                                                 |               |                                |                          |                 |                           |
| Unit 1 The Wireworks, 77 Great Suffolk Street, London SE1 0BU Telephone (020) 7357 7100 Fax (020) 7357 7200 |               |                                |                          |                 |                           |
| Title                                                                                                       |               |                                |                          |                 |                           |
| Third Floor Fire Strategy                                                                                   |               |                                |                          |                 |                           |
| Plan                                                                                                        |               |                                |                          |                 |                           |
| Drawing Number                                                                                              |               |                                |                          |                 |                           |
| 581 WD 05-05                                                                                                |               |                                |                          |                 |                           |
| Drav                                                                                                        | vn            | Checked                        | Scale                    | Date            | Revision                  |
| J                                                                                                           | G             | YN                             | 1:50 @ A1                | Mar 2017        | _                         |
|                                                                                                             |               |                                | 1:100 @ A3               |                 |                           |