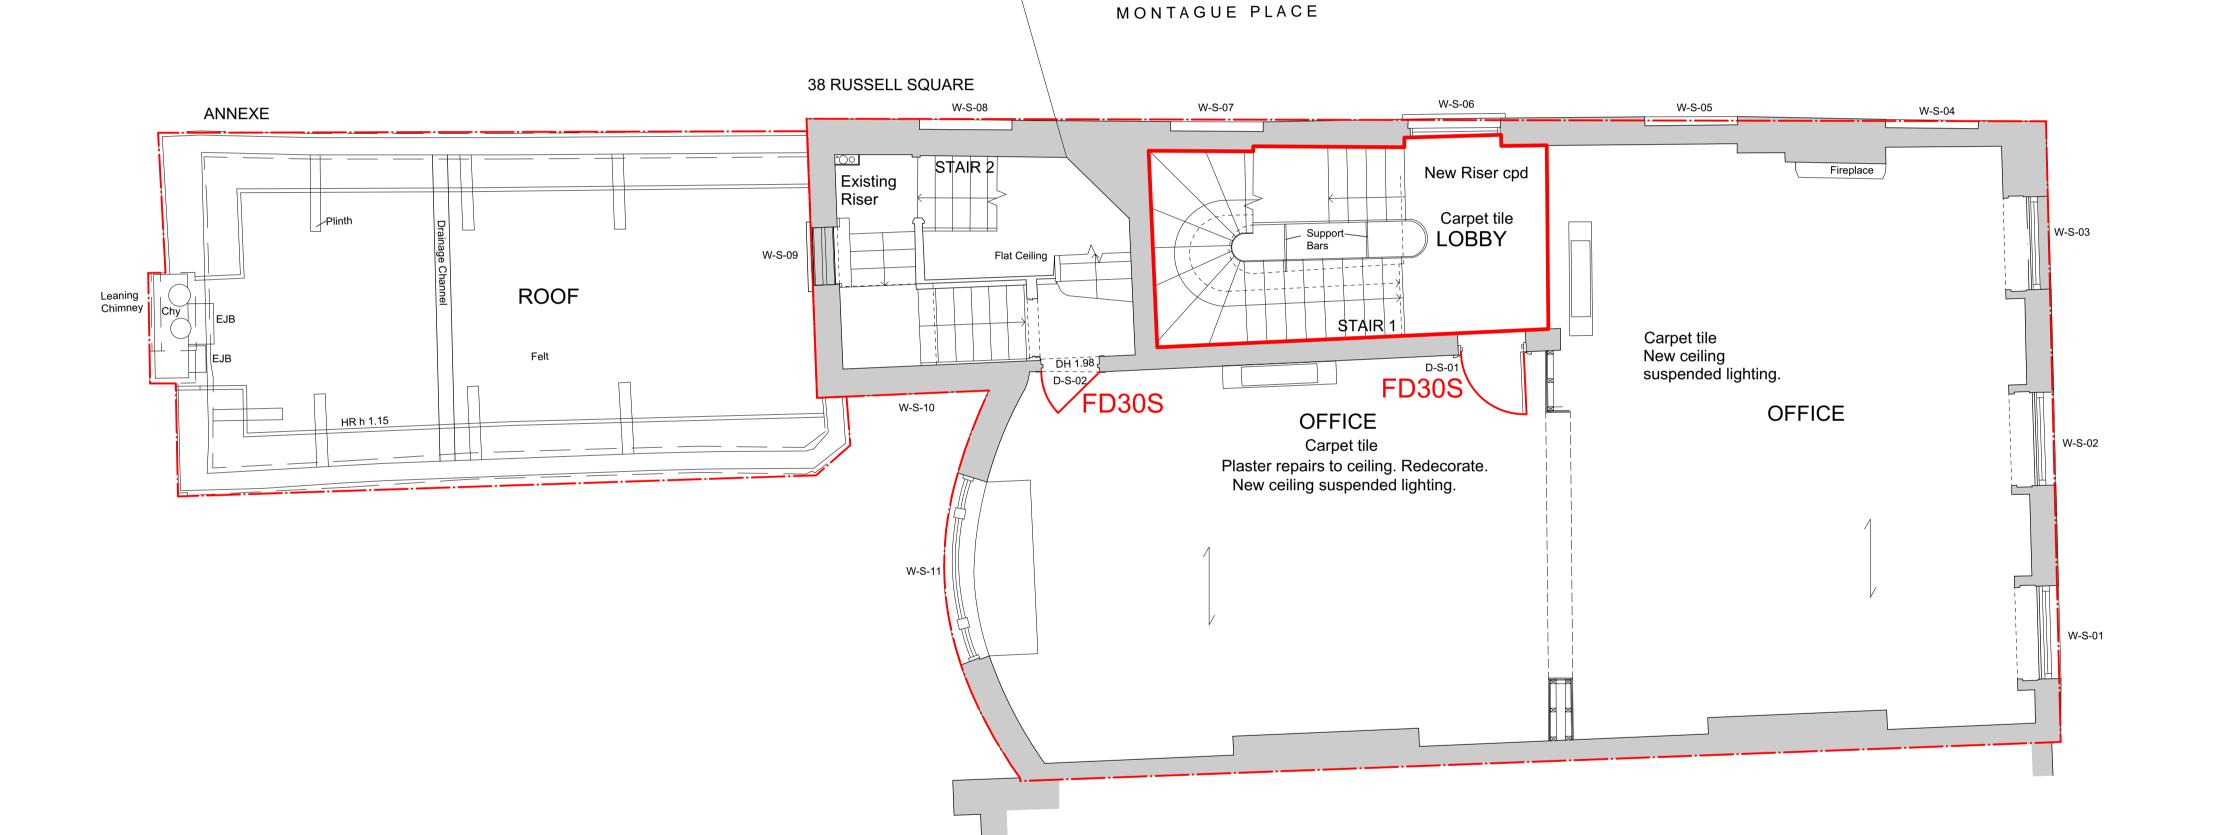

|                                          | KEY                                        |                                    |                                          |                 |                       |     |  |
|------------------------------------------|--------------------------------------------|------------------------------------|------------------------------------------|-----------------|-----------------------|-----|--|
|                                          |                                            | 60min Fire                         | 60min Fire Rated Enclosure/ construction |                 |                       |     |  |
|                                          | FD30S                                      | Proposed fi<br>and insulati        | re rated door to<br>on                   | 30min integrity |                       |     |  |
|                                          | $\rightarrow$                              | Final Exit                         |                                          | >               | ~1/                   |     |  |
|                                          |                                            |                                    |                                          |                 | $\times$              |     |  |
|                                          |                                            | Site Area                          |                                          | ^               |                       |     |  |
|                                          |                                            |                                    |                                          |                 |                       |     |  |
| 0                                        | 1                                          | :                                  | 2 :                                      | 3 4             | 1                     | 5 M |  |
|                                          |                                            |                                    |                                          |                 |                       | 7   |  |
|                                          |                                            |                                    |                                          |                 |                       |     |  |
|                                          |                                            |                                    |                                          |                 |                       | _   |  |
|                                          |                                            |                                    |                                          |                 |                       | _   |  |
| No. D                                    | ate B                                      | y Comments                         |                                          |                 |                       | _   |  |
| Revis                                    | sions                                      |                                    |                                          |                 |                       |     |  |
| Ы                                        |                                            | Staga                              | Λ                                        |                 |                       |     |  |
|                                          |                                            | Stage                              | 4                                        |                 |                       | _   |  |
| Draw                                     | ing Statu                                  | 5                                  |                                          |                 |                       |     |  |
| DE                                       | ודופו                                      | H MUS                              |                                          |                 |                       |     |  |
|                                          | -                                          | sell Squ                           | _                                        |                 |                       |     |  |
|                                          | 11000                                      |                                    |                                          |                 |                       |     |  |
|                                          |                                            | t laba                             |                                          | hite ete        |                       |     |  |
|                                          |                                            | -                                  | SON Arc                                  |                 | BU                    |     |  |
|                                          |                                            |                                    |                                          | 200             | 20                    |     |  |
| Telep                                    | phone (020                                 | )) 7357 7100 F                     | -ax (020) 7357 7                         | 200             |                       |     |  |
| Telep<br>Title                           |                                            | ,                                  | . ,                                      |                 |                       | _   |  |
| Teler<br>Title                           | econ                                       | ,                                  | or Fire                                  |                 | gy                    | _   |  |
| Teler<br>Title<br>Se<br>Pl               | econ<br>an                                 | d Flo                              | . ,                                      |                 | gу                    |     |  |
| Teler<br>Title<br>Se<br>Pl<br>Draw       | CON<br>an                                  | id Floe                            | or Fire                                  |                 | gу                    | _   |  |
| Teler<br>Title<br>Se<br>Pl<br>Draw       | CON<br>an                                  | d Flo                              | or Fire                                  |                 | gу                    | -   |  |
| Telep<br>Title<br>Se<br>Pl<br>Draw<br>58 | econ<br>an<br><sup>ving Numb</sup><br>31 W | nd Floo<br><sup>Der</sup><br>/D 04 | or Fire<br>-05                           | Strate          |                       | -   |  |
| Teler<br>Title<br>Se<br>Pl<br>Draw       | econ<br>an<br><sup>ving Numb</sup><br>81 W | id Floe                            | or Fire                                  |                 | <b>gy</b><br>Revision | -   |  |