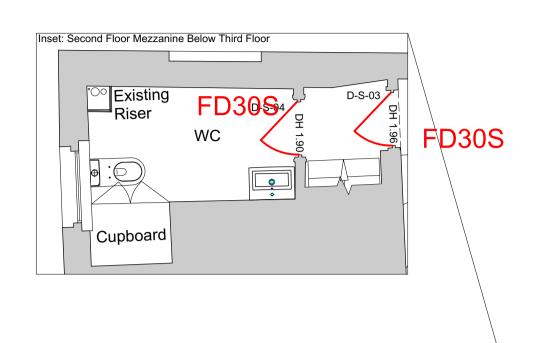

|                                          | KEY                                        |                                    |                                          |                 |                       |     |  |
|------------------------------------------|--------------------------------------------|------------------------------------|------------------------------------------|-----------------|-----------------------|-----|--|
|                                          |                                            | 60min Fire                         | 60min Fire Rated Enclosure/ construction |                 |                       |     |  |
|                                          | FD30S                                      | Proposed fi<br>and insulati        | re rated door to<br>on                   | 30min integrity |                       |     |  |
|                                          | $\rightarrow$                              | Final Exit                         |                                          | >               | ~1/                   |     |  |
|                                          |                                            |                                    |                                          |                 | $\times$              |     |  |
|                                          |                                            | Site Area                          |                                          | ^               |                       |     |  |
|                                          |                                            |                                    |                                          |                 |                       |     |  |
| 0                                        | 1                                          | :                                  | 2 :                                      | 3 4             | 1                     | 5 M |  |
|                                          |                                            |                                    |                                          |                 |                       | 7   |  |
|                                          |                                            |                                    |                                          |                 |                       |     |  |
|                                          |                                            |                                    |                                          |                 |                       | _   |  |
|                                          |                                            |                                    |                                          |                 |                       | _   |  |
| No. D                                    | ate B                                      | y Comments                         |                                          |                 |                       | _   |  |
| Revis                                    | sions                                      |                                    |                                          |                 |                       |     |  |
| Ы                                        |                                            | Staga                              | Λ                                        |                 |                       |     |  |
|                                          |                                            | Stage                              | 4                                        |                 |                       | _   |  |
| Draw                                     | ing Statu                                  | 5                                  |                                          |                 |                       |     |  |
| DE                                       | ודופו                                      | H MUS                              |                                          |                 |                       |     |  |
|                                          | -                                          | sell Squ                           | _                                        |                 |                       |     |  |
|                                          | 11000                                      |                                    |                                          |                 |                       |     |  |
|                                          |                                            | t laba                             |                                          | hite ete        |                       |     |  |
|                                          |                                            | -                                  | SON Arc                                  |                 | BU                    |     |  |
|                                          |                                            |                                    |                                          | 200             | 20                    |     |  |
| Telep                                    | phone (020                                 | )) 7357 7100 F                     | -ax (020) 7357 7                         | 200             |                       |     |  |
| Telep<br>Title                           |                                            | ,                                  | . ,                                      |                 |                       | _   |  |
| Teler<br>Title                           | econ                                       | ,                                  | or Fire                                  |                 | gy                    | _   |  |
| Teler<br>Title<br>Se<br>Pl               | econ<br>an                                 | d Flo                              | . ,                                      |                 | gу                    |     |  |
| Teler<br>Title<br>Se<br>Pl<br>Draw       | CON<br>an                                  | id Floe                            | or Fire                                  |                 | gу                    | _   |  |
| Teler<br>Title<br>Se<br>Pl<br>Draw       | CON<br>an                                  | d Flo                              | or Fire                                  |                 | gу                    | -   |  |
| Telep<br>Title<br>Se<br>Pl<br>Draw<br>58 | econ<br>an<br><sup>ving Numb</sup><br>31 W | nd Floo<br><sup>Der</sup><br>/D 04 | or Fire<br>-05                           | Strate          |                       | -   |  |
| Teler<br>Title<br>Se<br>Pl<br>Draw       | econ<br>an<br><sup>ving Numb</sup><br>81 W | id Floe                            | or Fire                                  |                 | <b>gy</b><br>Revision | -   |  |