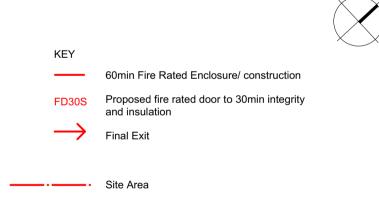

## RIBA Stage 4

Drawing Status

BRITISH MUSEUM 38 Russell Square

Dannatt, Johnson Architects
Unit 1 The Wireworks, 77 Great Suffolk Street, London SE1 0BU Telephone (020) 7357 7100 Fax (020) 7357 7200

First Floor Fire Strategy Plan