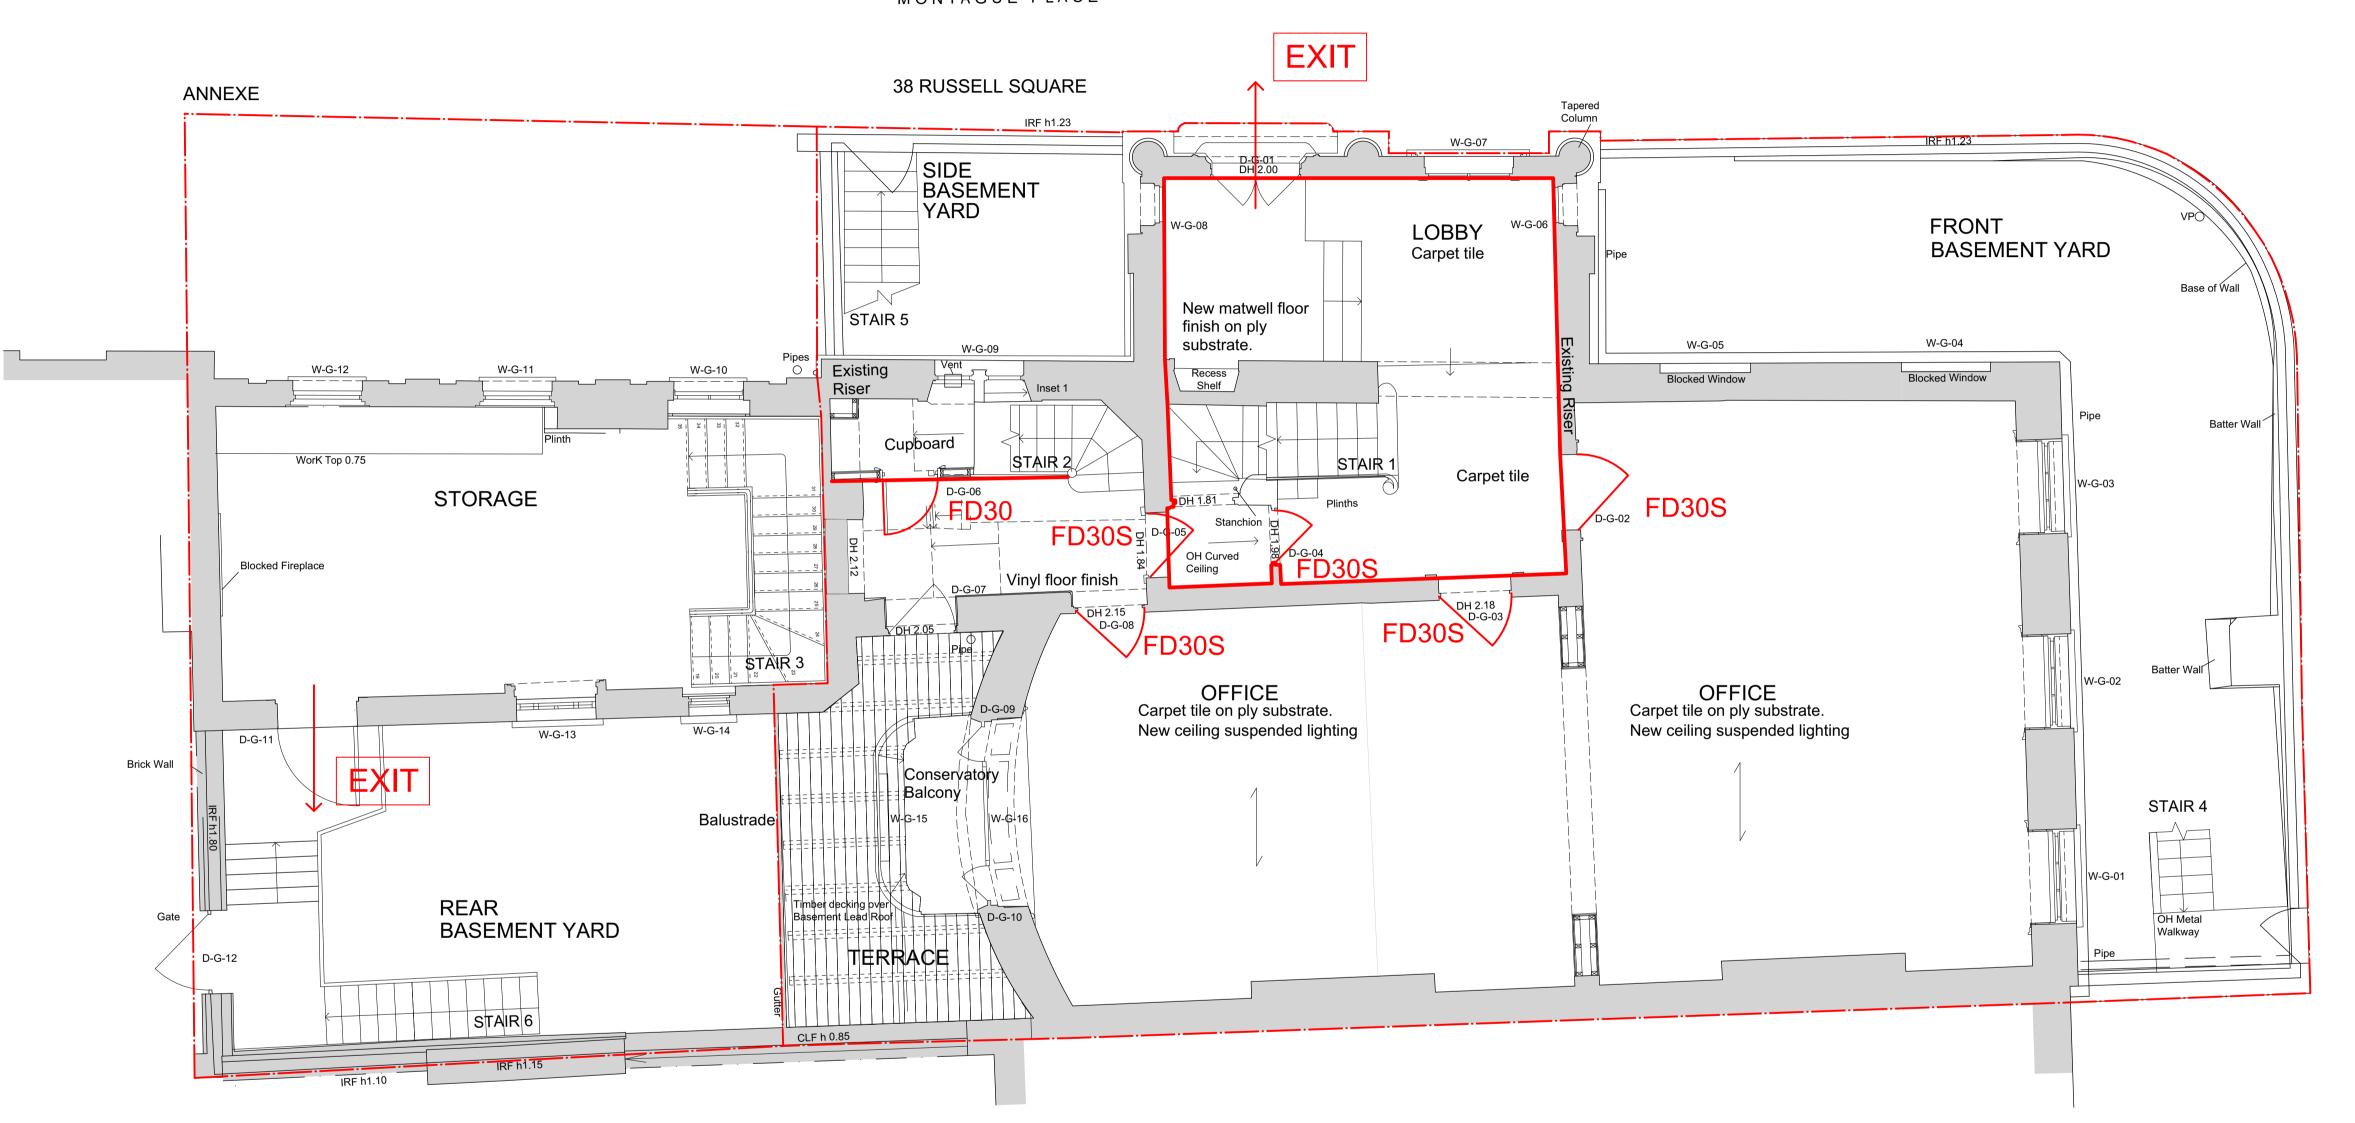

#### MONTAGUE PLACE



Note:

All dimensions to be confirmed on site. Any discrepancies to be reported to the architect . Do not scale from this drawing. If in doubt please contact the architect.

Please refer to Structural and Services Engineers drawings and specifications for details.



## BRITISH MUSEUM 38 Russell Square

No. Date By Comments

RIBA Stage 4

Revisions

Drawing Status

# Dannatt, Johnson Architects

Unit 1 The Wireworks, 77 Great Suffolk Street, London SE1 0BU Telephone (020) 7357 7100 Fax (020) 7357 7200

### Ground Floor Fire Strategy Plan

Drawing Number

## 581 WD 02-05

| Drawn | Checked | Scale                   | Date     | Revision |
|-------|---------|-------------------------|----------|----------|
| JG    | YN      | 1:50 @ A1<br>1:100 @ A3 | Mar 2017 | -        |