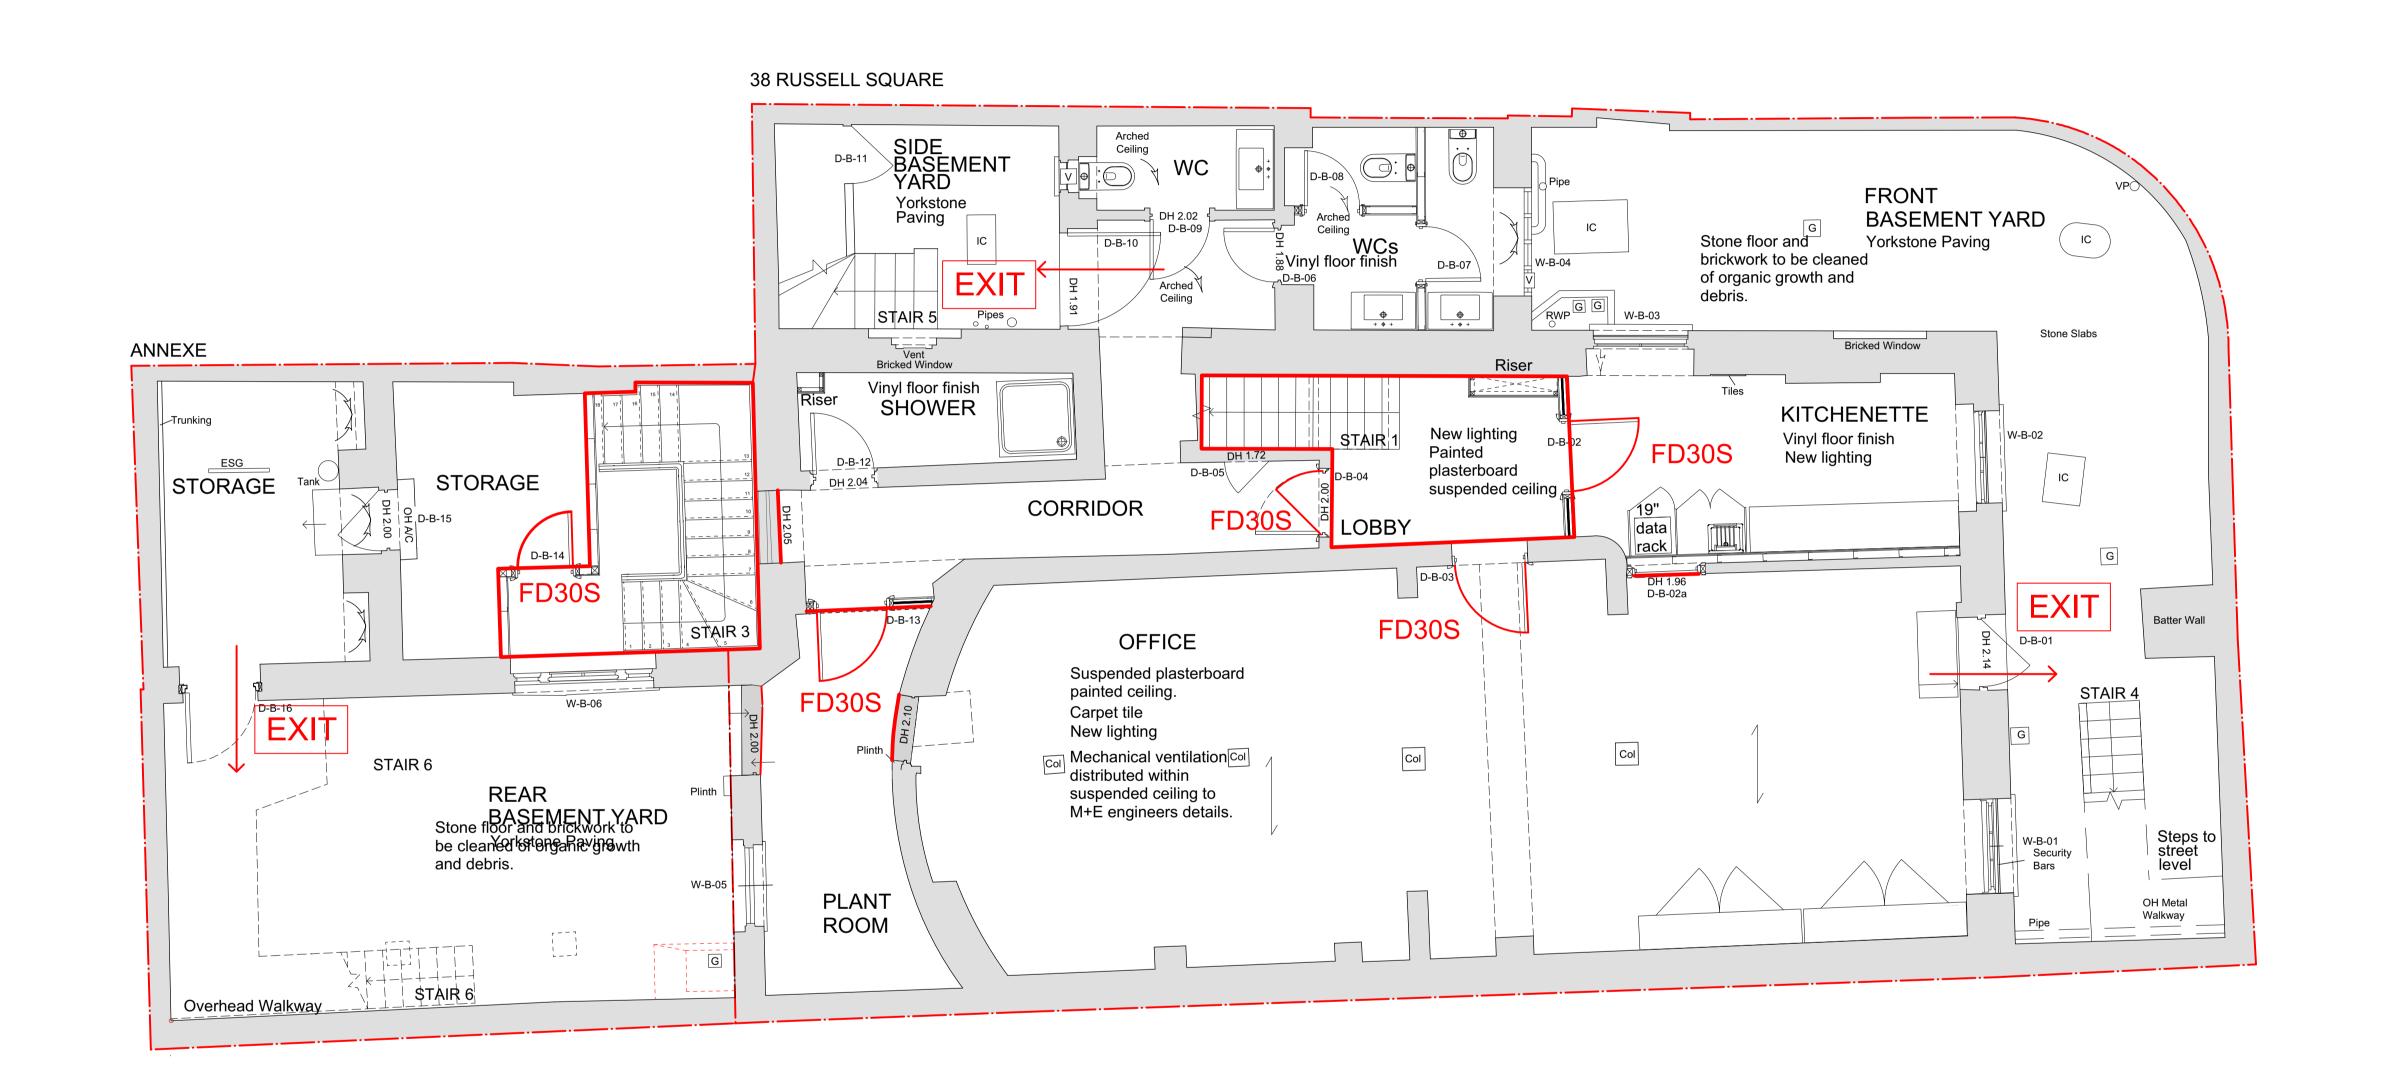

## RIBA Stage 4 Drawing Status

BRITISH MUSEUM 38 Russell Square

Dannatt, Johnson Architects
Unit 1 The Wireworks, 77 Great Suffolk Street, London SE1 0BU Telephone (020) 7357 7100 Fax (020) 7357 7200

Basement Fire Strategy