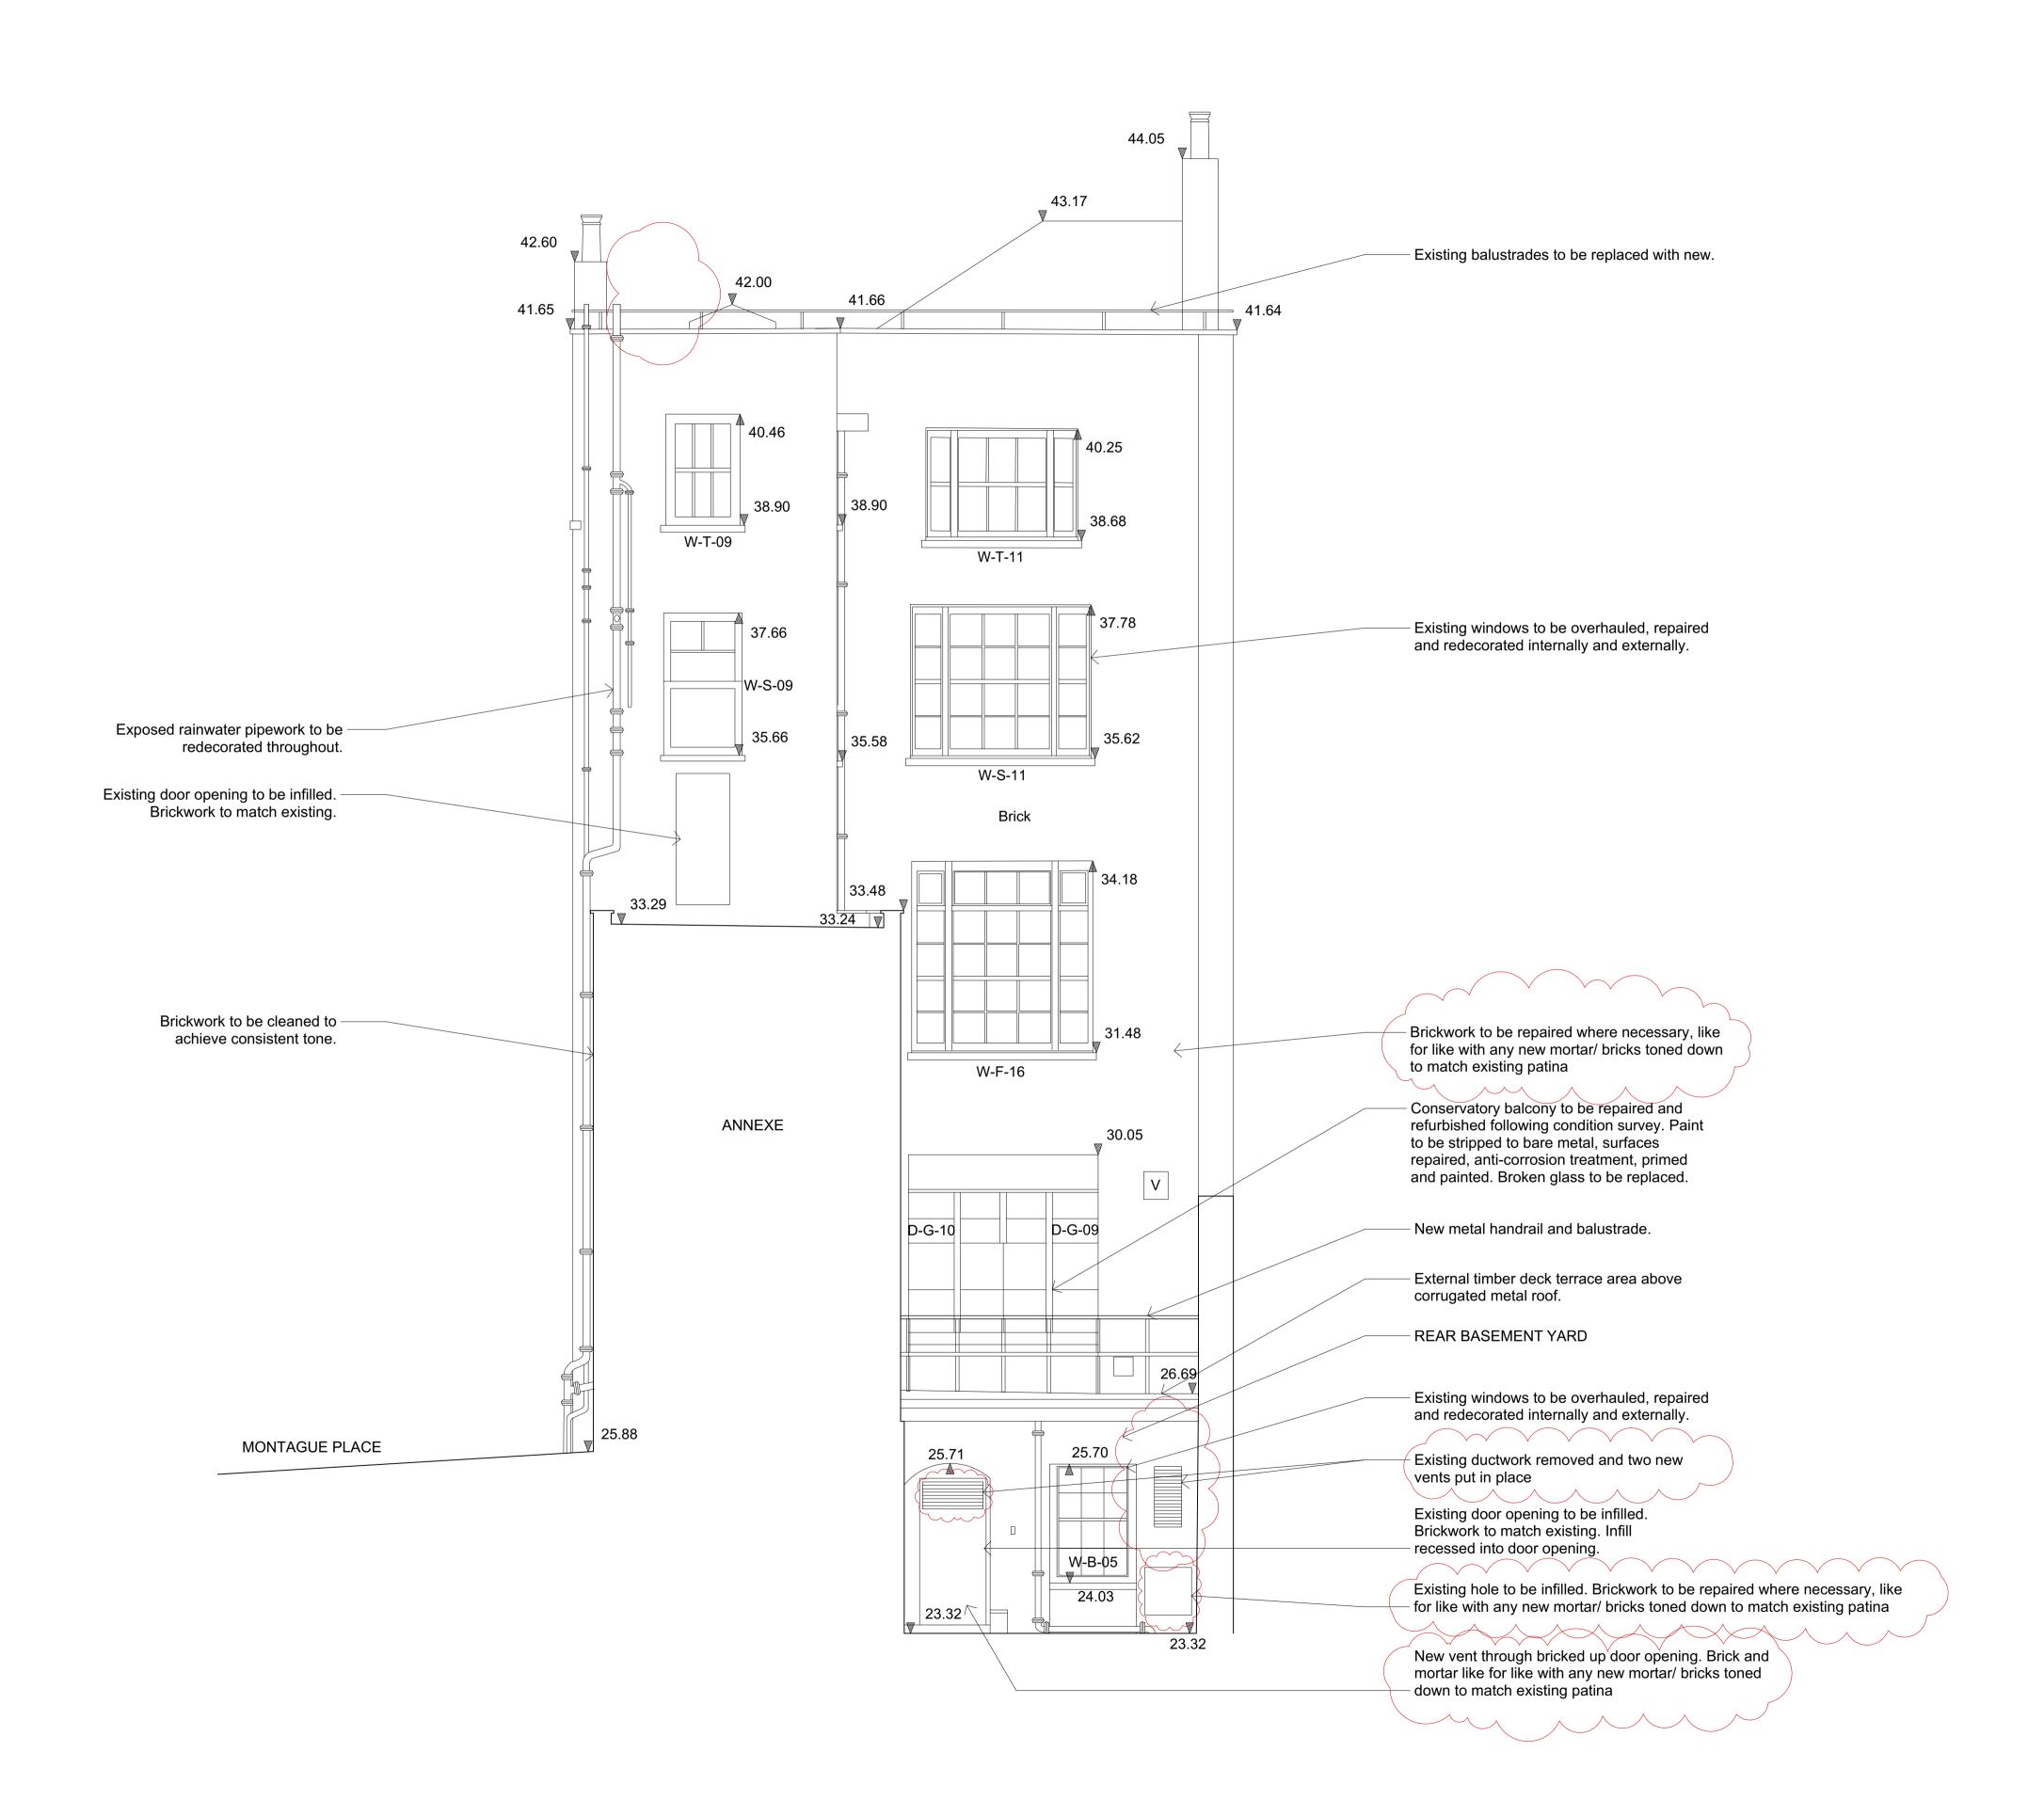

Note:

All dimensions to be confirmed on site. Any discrepancies to be reported to the architect . Do not scale from this drawing. If in doubt please contact the architect.

 P02
 20.02.20
 RW
 Duct removed and new vent added. Notes clarified with regards to cleaning work. VRF unit removed from roof

Proposed South Elevation

Drawing Number

581 SK 30

 Drawn
 Checked
 Scale
 Date
 Revision

 JG
 YN
 1:50 @ A1 1:100 @ A3
 Sept 2017
 P02