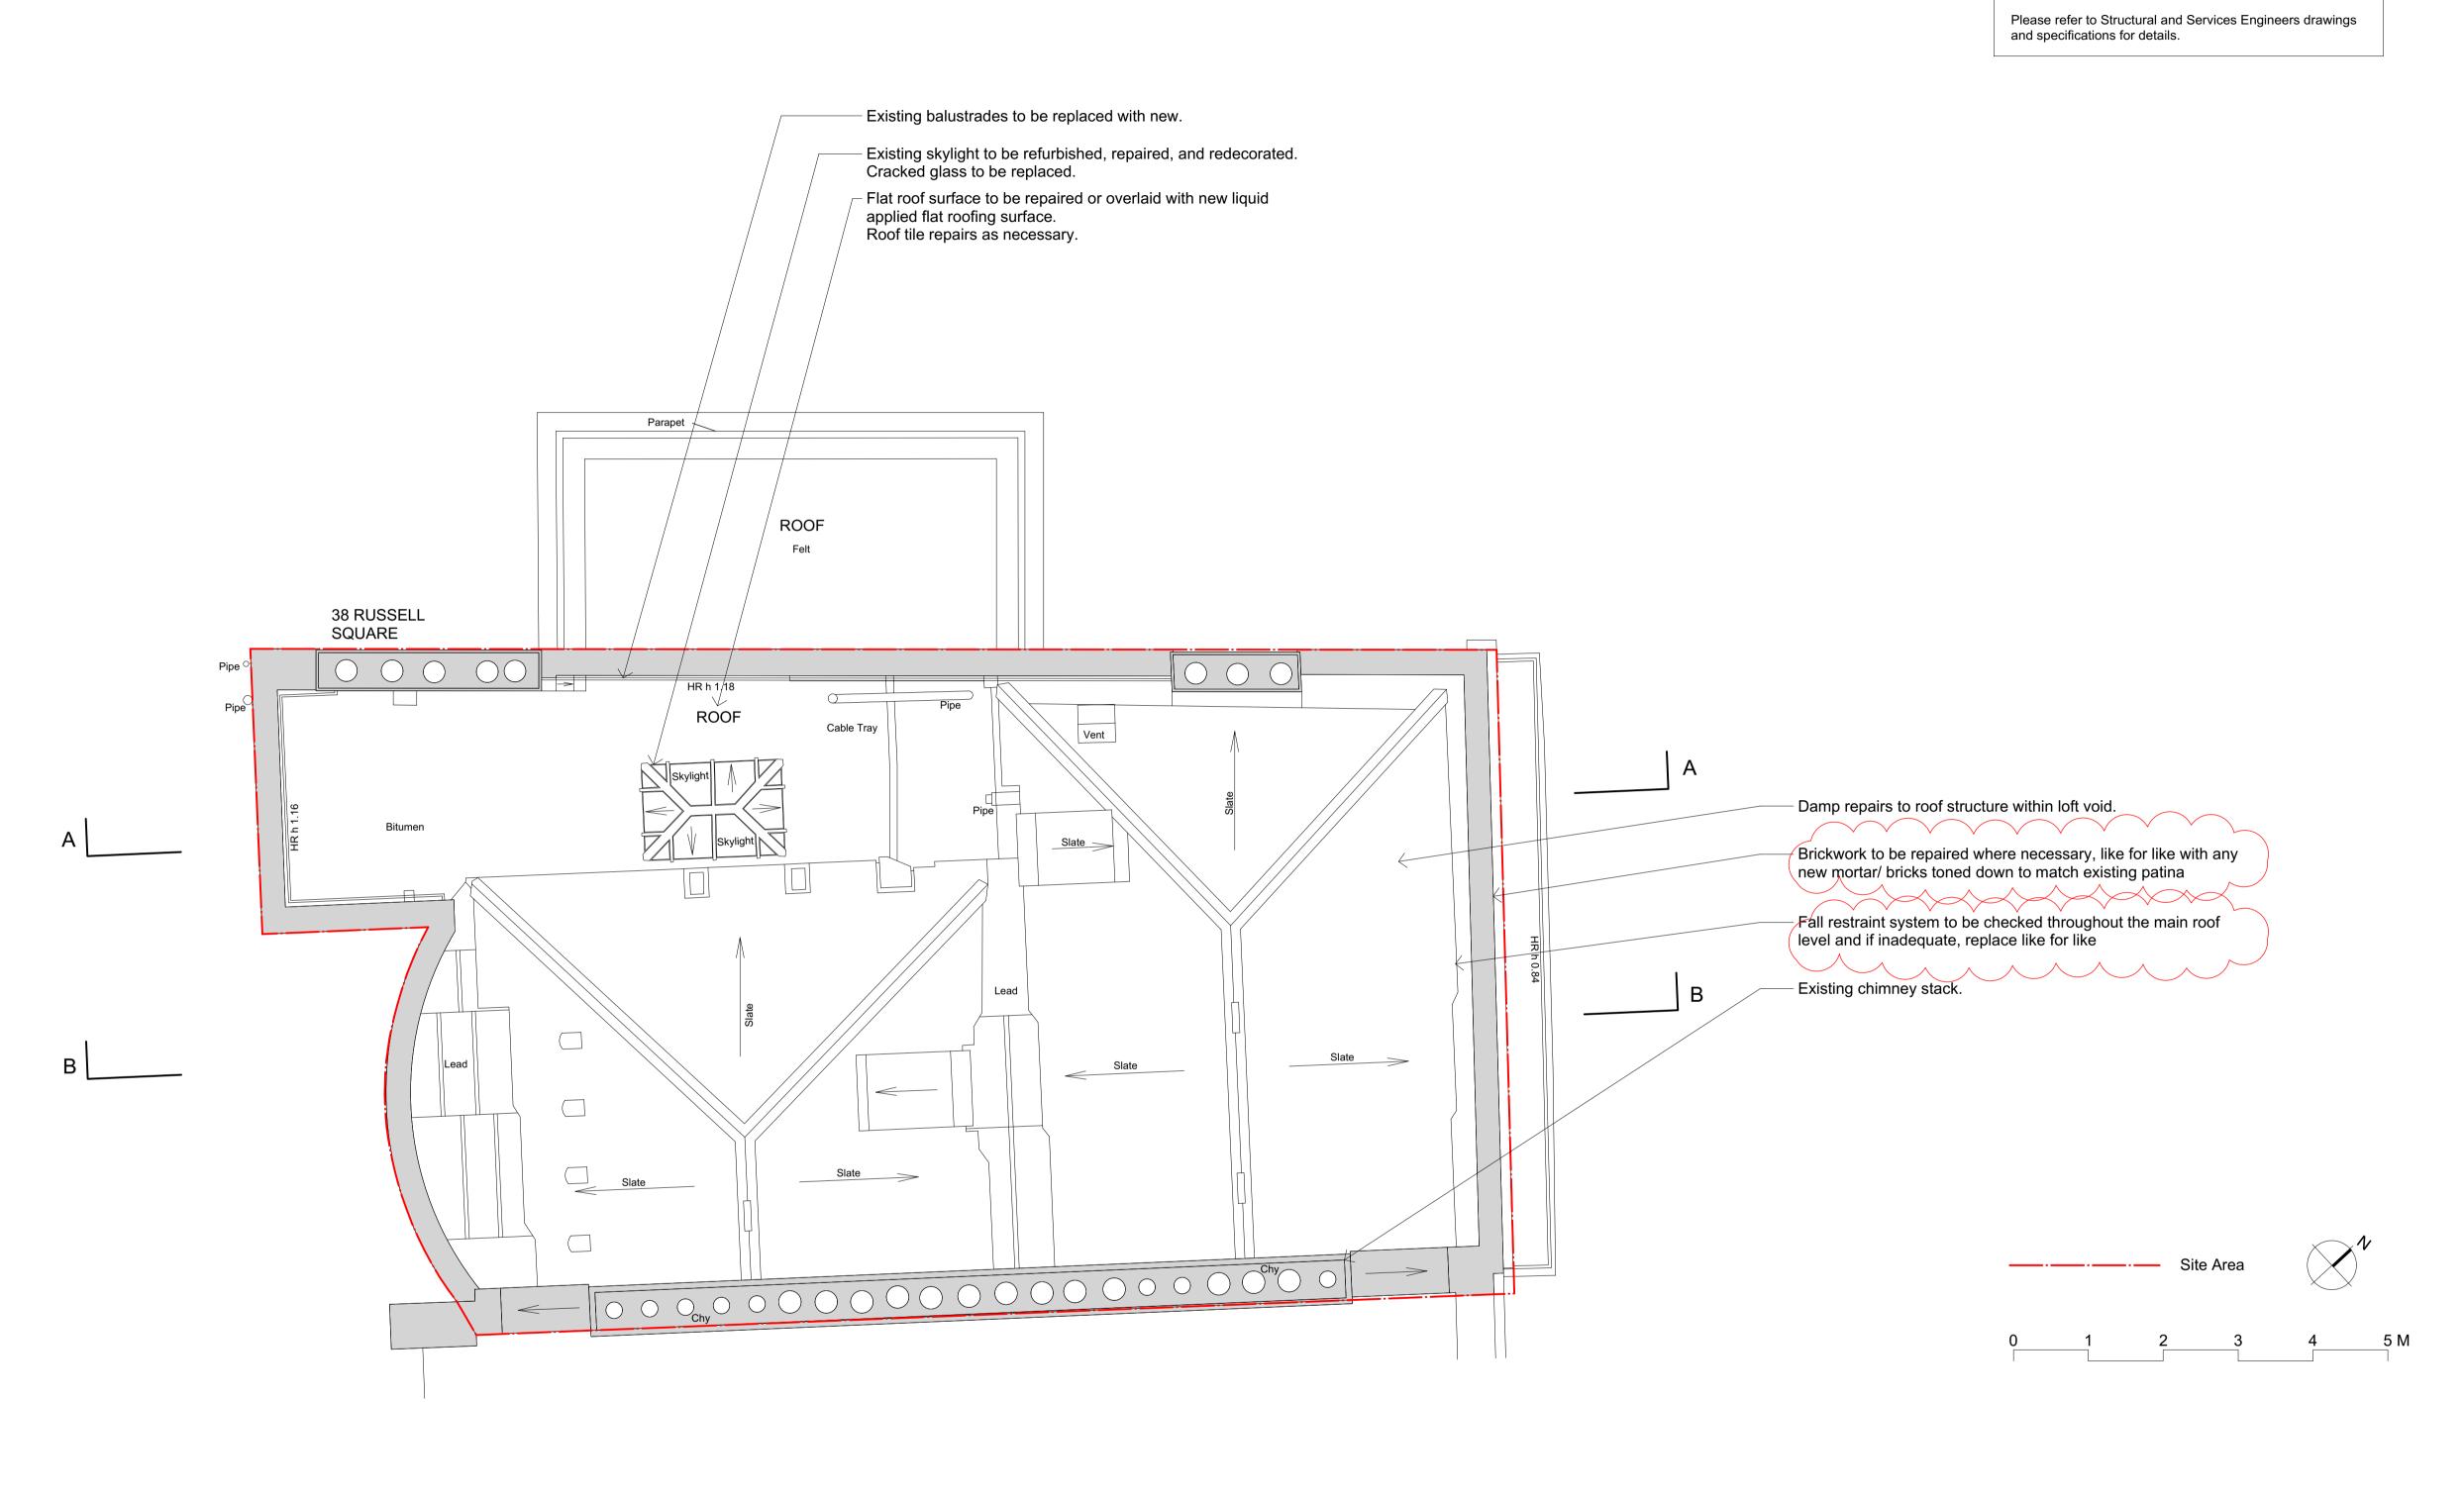

## BRITISH MUSEUM 38 Russell Square

## Roof Proposed Plan

Drawing Number

| 581 | SK | 1 | L |
|-----|----|---|---|
|     |    |   |   |

| Drawn | Checked | Scale                   | Date     | Revision |
|-------|---------|-------------------------|----------|----------|
| JG    | YN      | 1:50 @ A1<br>1:100 @ A3 | Mar 2017 | P02      |