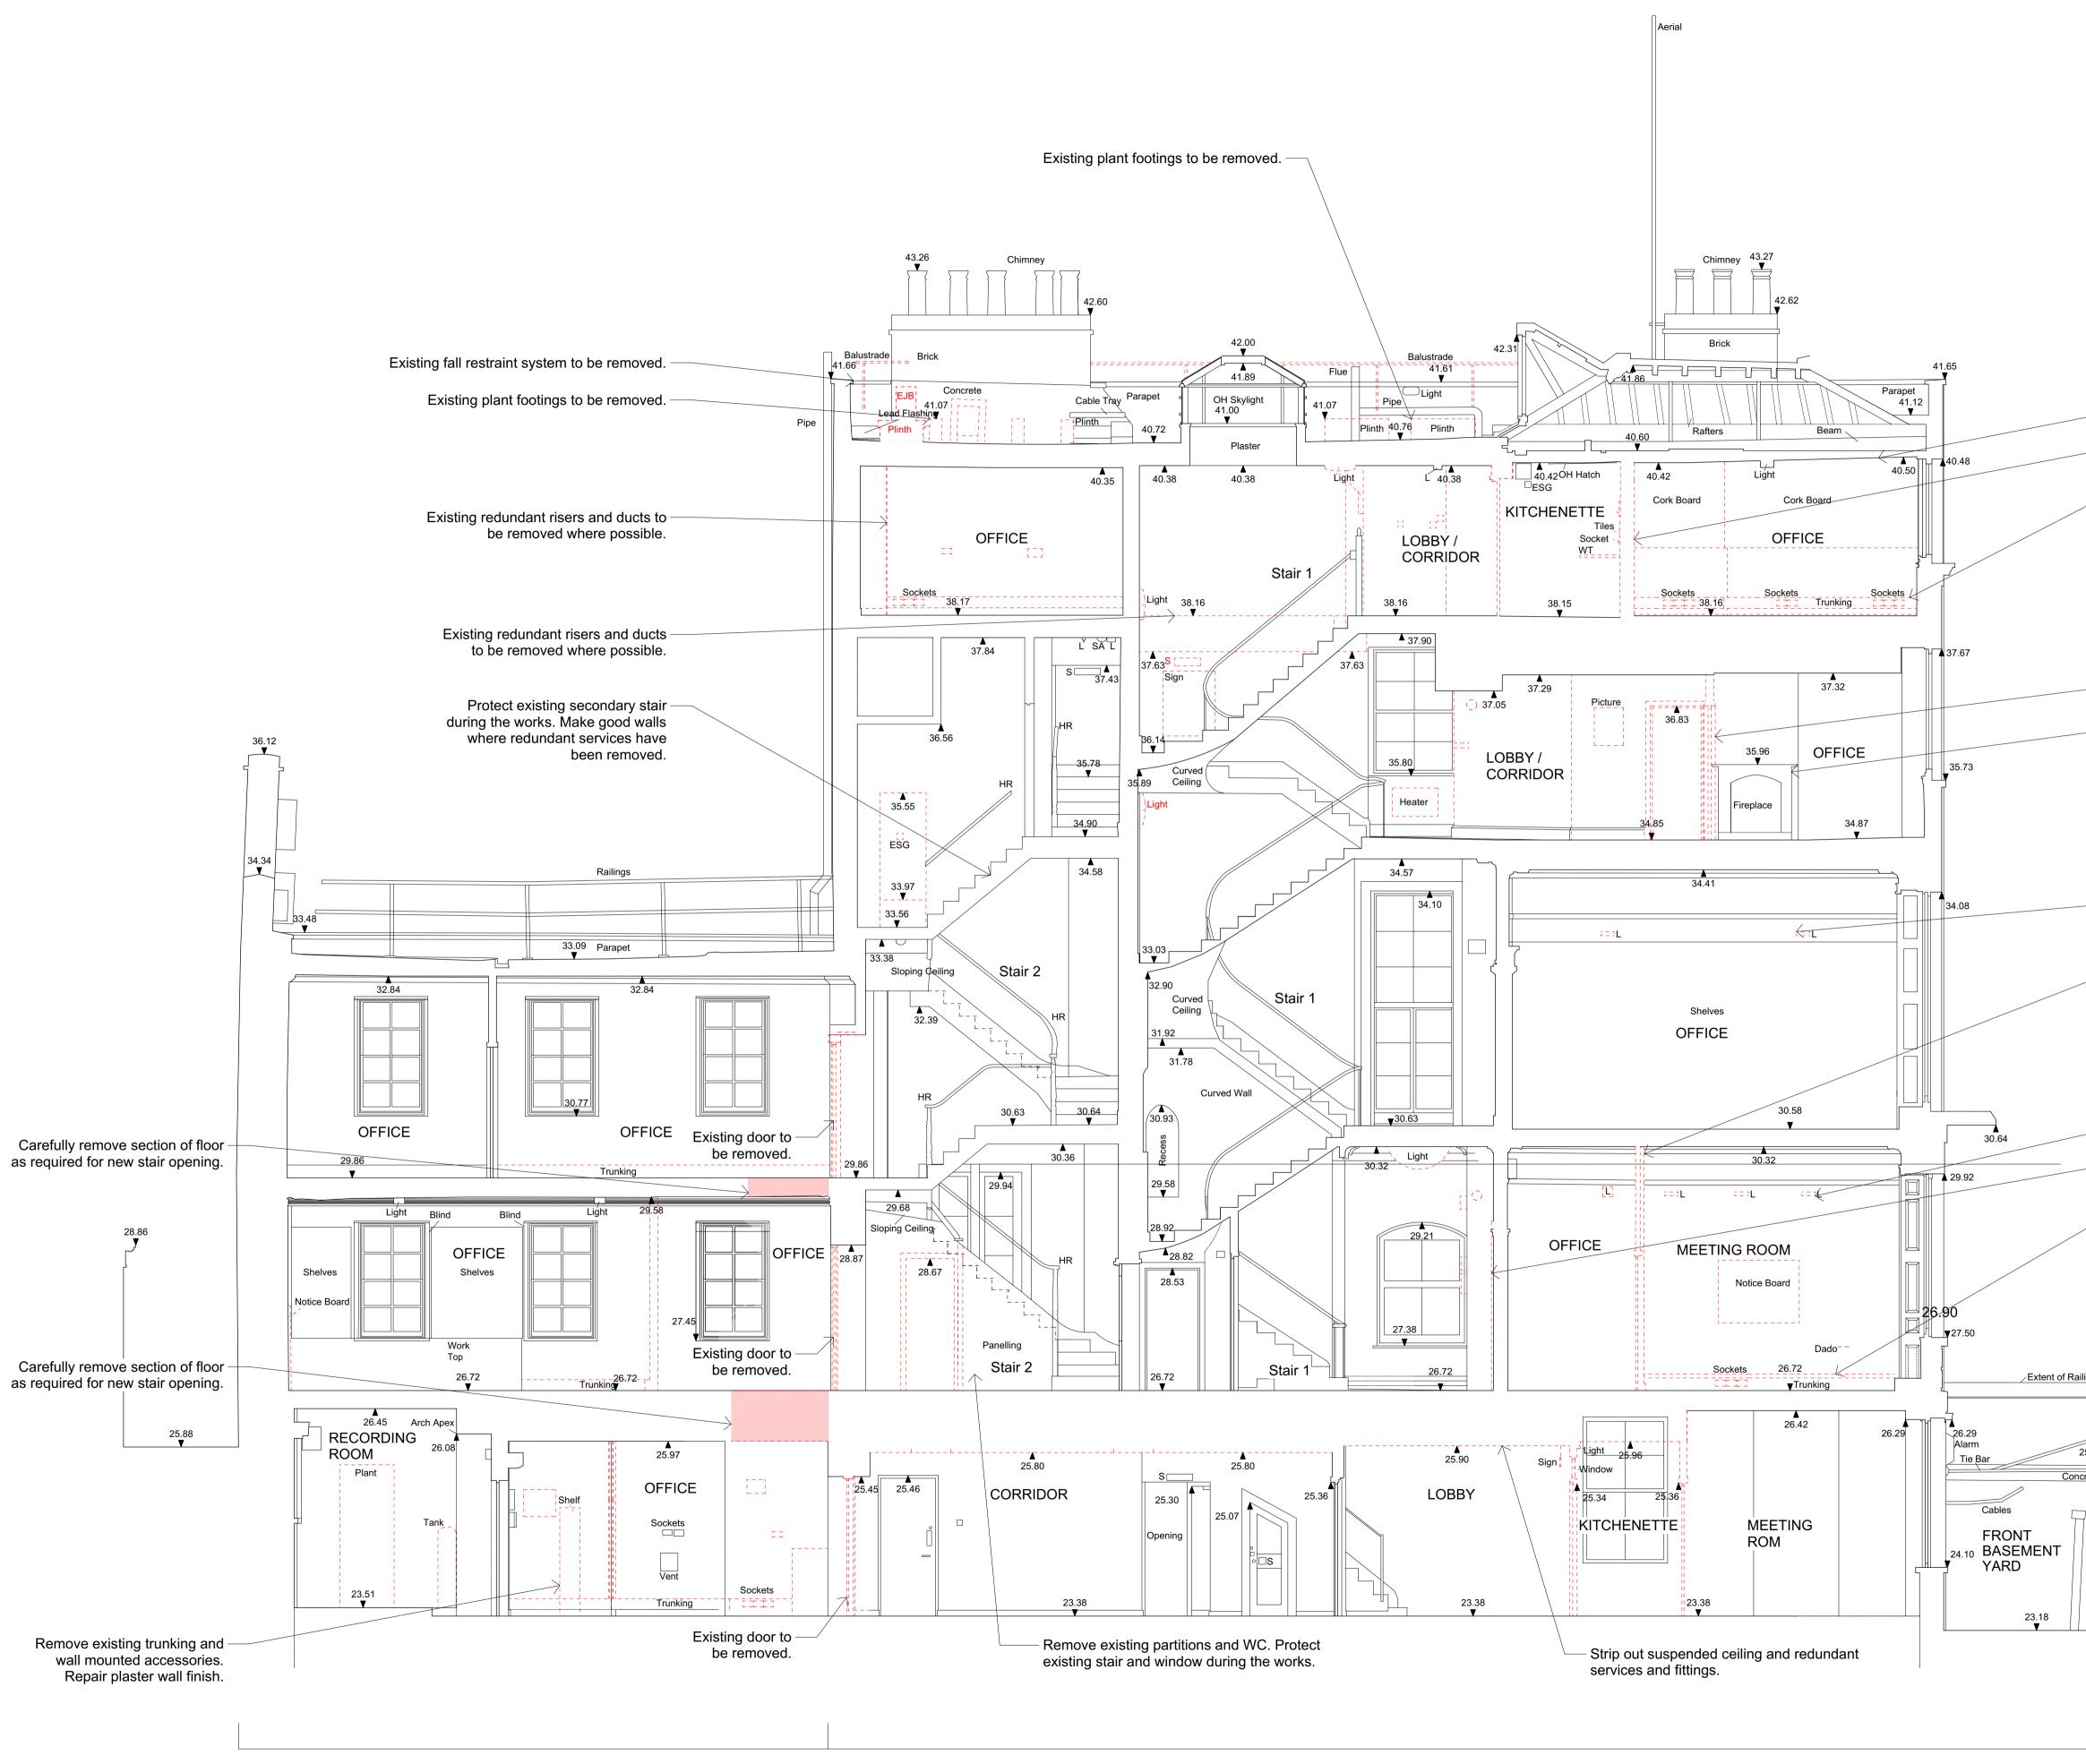

ANNEXE

## ROOF

- Strip out existing suspended ceiling.

- Carefully strip out existing partitions and fittings. Make good walls.

- Remove existing trunking. Repair wall finish. THIRD FLOOR

 Carefully remove existing partitions, doors, fittings and heaters. Make good walls. - Protect existing fireplace during the works.

SECOND FLOOR

- Strip out existing lighting.

 Strip out existing partitions. Make good walls. Protect existing cornices and skirtings during the works.

## FIRST FLOOR

- Strip out existing lighting.

| <br>Strip out infill panel covering existing door.<br>Existing door frame and leaf to be<br>repaired, made good and redecorated. |
|----------------------------------------------------------------------------------------------------------------------------------|
| <br>Remove existing trunking. Repair skirting and wall finish.                                                                   |

## GROUND FLOOR

| lings      |       |          |       |
|------------|-------|----------|-------|
| 25.61<br>▼ | 25.61 |          | 25.32 |
| RWP        |       | BASEMENT |       |
|            |       |          |       |
|            | ]     |          |       |
|            |       |          |       |
|            |       |          |       |

| or.                                                                                                                                                                            |                             | ſ         | No revisi<br>Planning            | on since <sup>-</sup><br>Issue | first         |     |  |  |  |
|--------------------------------------------------------------------------------------------------------------------------------------------------------------------------------|-----------------------------|-----------|----------------------------------|--------------------------------|---------------|-----|--|--|--|
| 9                                                                                                                                                                              |                             |           | drav<br>Nev                      | ving                           | as noted on   |     |  |  |  |
|                                                                                                                                                                                |                             |           |                                  |                                | 4 5           | 5 M |  |  |  |
| PLANNING<br>Drawing Status<br>BRITISH MUSEUM<br>38 Russell Square                                                                                                              |                             |           |                                  |                                |               |     |  |  |  |
| Dannatt, Johnson Architects<br>Unit 1 The Wireworks, 77 Great Suffolk Street, London SE1 0BU<br>Telephone (020) 7357 7100 Fax (020) 7357 7200<br>Title<br>Strip Out Section AA |                             |           |                                  |                                |               |     |  |  |  |
|                                                                                                                                                                                | <sup>g Number</sup><br>1 EN |           |                                  |                                |               |     |  |  |  |
| Drawn<br>JG                                                                                                                                                                    | Che                         | cked<br>I | Scale<br>1:50 @ A1<br>1:100 @ A3 | Date<br>Dec 2017               | Revision<br>P |     |  |  |  |