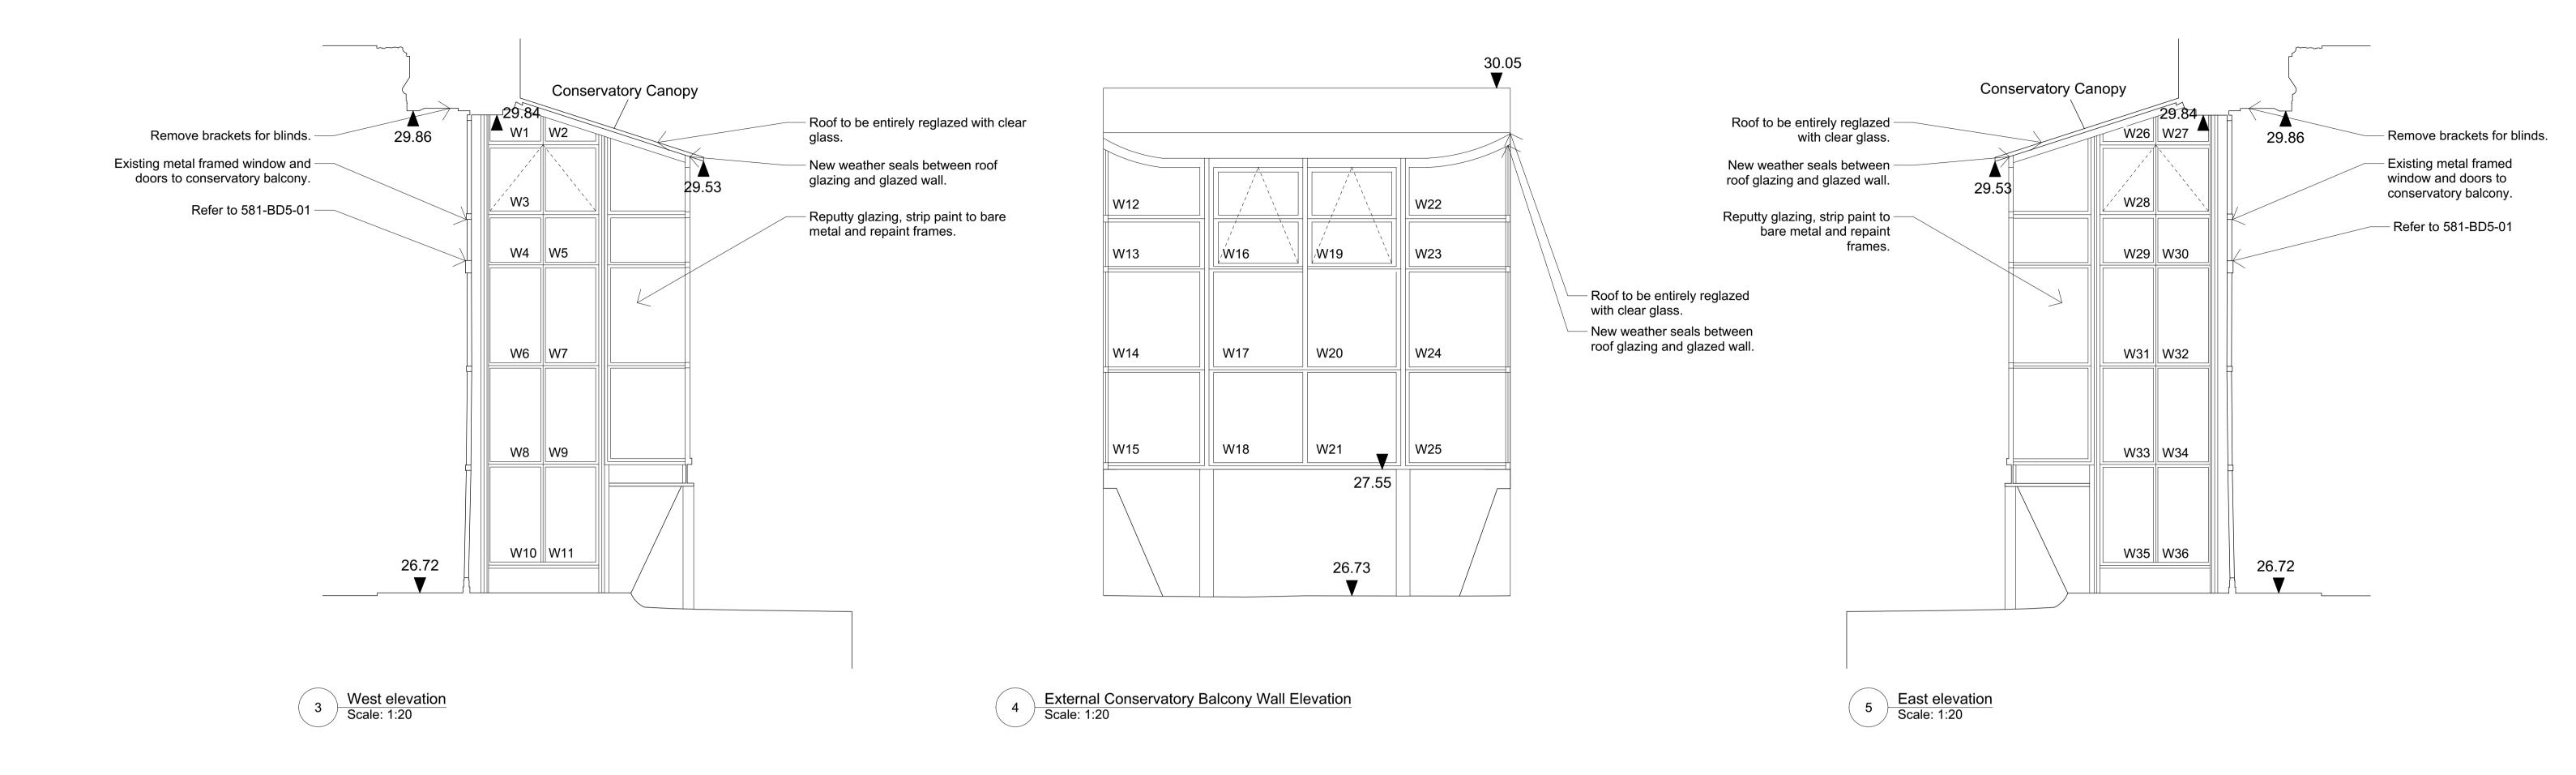

| Windows/<br>Panes                                 | Description                                                        | Work Required                                                                                                                                                                     | Ironmongery                                           | Glazing                                                                              | Other                       |
|---------------------------------------------------|--------------------------------------------------------------------|-----------------------------------------------------------------------------------------------------------------------------------------------------------------------------------|-------------------------------------------------------|--------------------------------------------------------------------------------------|-----------------------------|
| W1, W2,<br>W4-11,<br>W17-21,<br>W26-27,<br>W29-36 | Existing metal framed window pane with clear glazing.              | Existing metal frames to be taken back to bare metal and repaired, coated with corrosion inhibitor and redecorated. Repaint frames with external grade metal paint.               | N/A                                                   | Clean all existing glazing and remove all existing films/ coatings. Reputty glazing. | Window film to be replaced. |
| W3,<br>W28,<br>W16,<br>W19                        | Top hung metal frame window.                                       | Existing metal frames and casements to be taken back to bare metal and repaired, coated with corrosion inhibitor and redecorated. Repaint frames with external grade metal paint. | Ease and adjust to operate.<br>Refurbish ironmongery. | Clean all existing glazing and remove all existing films/ coatings. Reputty glazing. | Window film to be replaced. |
| W12-15,<br>W22-25                                 | Existing curved glass metal framed window pane with clear glazing. | Existing metal frames to be taken back to bare metal and repaired, coated with corrosion inhibitor and redecorated. Repaint frames with external grade metal paint.               | N/A                                                   | Clean all existing glazing and remove all existing films/ coatings. Reputty glazing. | Window film to be replaced. |