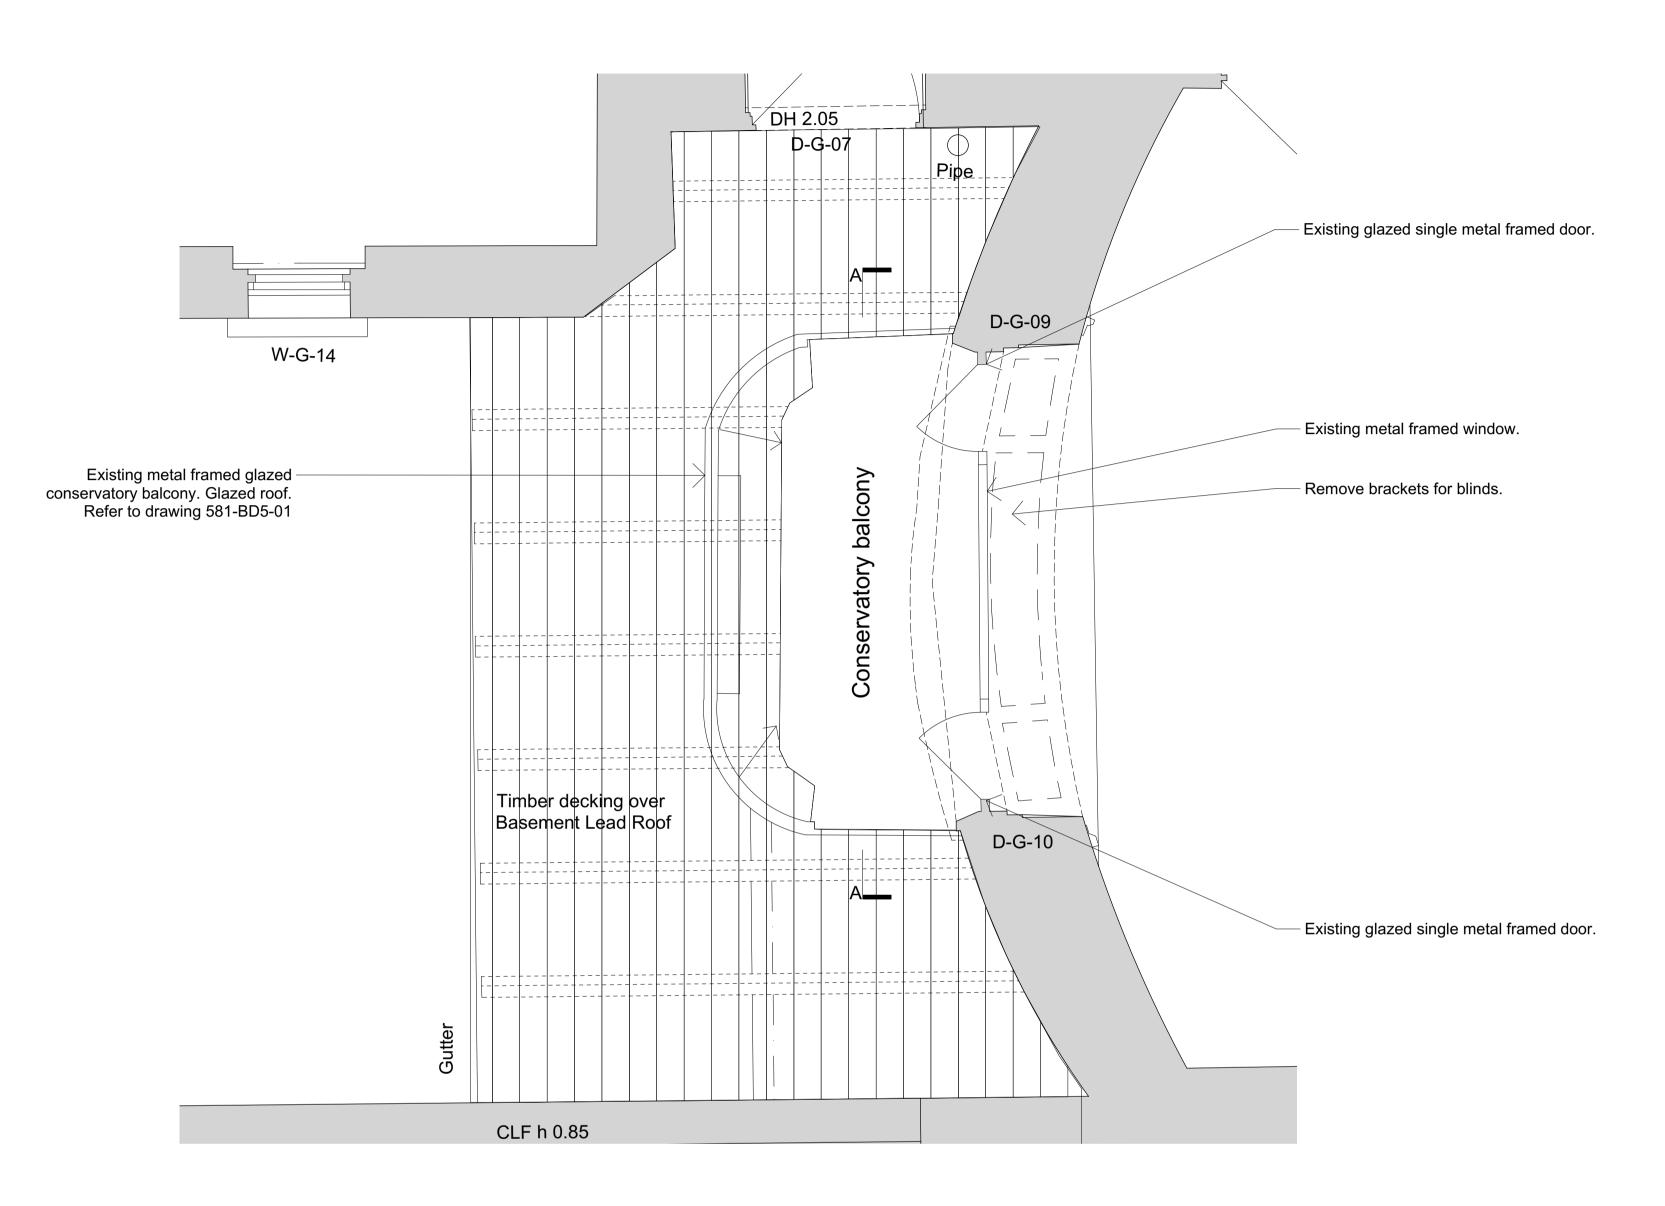

1 Conservatory Balcony Plan Scale: 1:20

| Doors                           | Description                                                       | Work Required                  | Ironmongery                                                                          | Glazing                                        | Other                          |
|---------------------------------|-------------------------------------------------------------------|--------------------------------|--------------------------------------------------------------------------------------|------------------------------------------------|--------------------------------|
| D-G-09,<br>D-G-10               | Existing glazed single metal framed door to conservatory balcony. | Draught seals to be replaced.  | Door hinges to be eased to operate, ironmongery to be adjusted and eased to operate. | Georgian wire glass to be replaced with clear. | Metal frame to be redecorated. |
| Windows/<br>Panes               | Description                                                       | Work Required                  | Ironmongery                                                                          | Glazing                                        | Other                          |
| A, B, C, D,<br>E, F, G, H,<br>I | Internal fixed metal framed window pane with Georgian wire glass. | Metal frame to be redecorated. | N/A                                                                                  | Georgian wire glass to be replaced with clear. |                                |