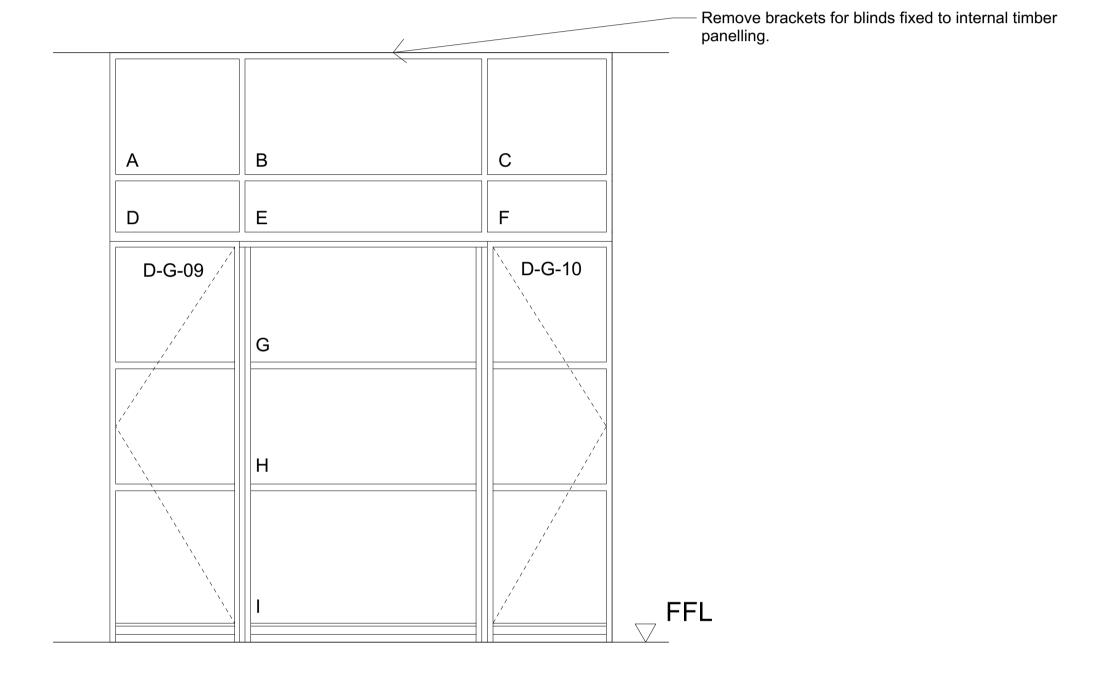

1 Conservatory Balcony Plan Scale: 1:20

| Doors                           | Description                                                       | Work Required                  | Ironmongery                                                                          | Glazing                                        | Other                          |
|---------------------------------|-------------------------------------------------------------------|--------------------------------|--------------------------------------------------------------------------------------|------------------------------------------------|--------------------------------|
| D-G-09,<br>D-G-10               | Existing glazed single metal framed door to conservatory balcony. | Draught seals to be replaced.  | Door hinges to be eased to operate, ironmongery to be adjusted and eased to operate. | Georgian wire glass to be replaced with clear. | Metal frame to be redecorated. |
| Windows/<br>Panes               | Description                                                       | Work Required                  | Ironmongery                                                                          | Glazing                                        | Other                          |
| A, B, C, D,<br>E, F, G, H,<br>I | Internal fixed metal framed window pane with Georgian wire glass. | Metal frame to be redecorated. | N/A                                                                                  | Georgian wire glass to be replaced with clear. |                                |

2 Internal Screen Wall Elevation AA Scale: 1:20