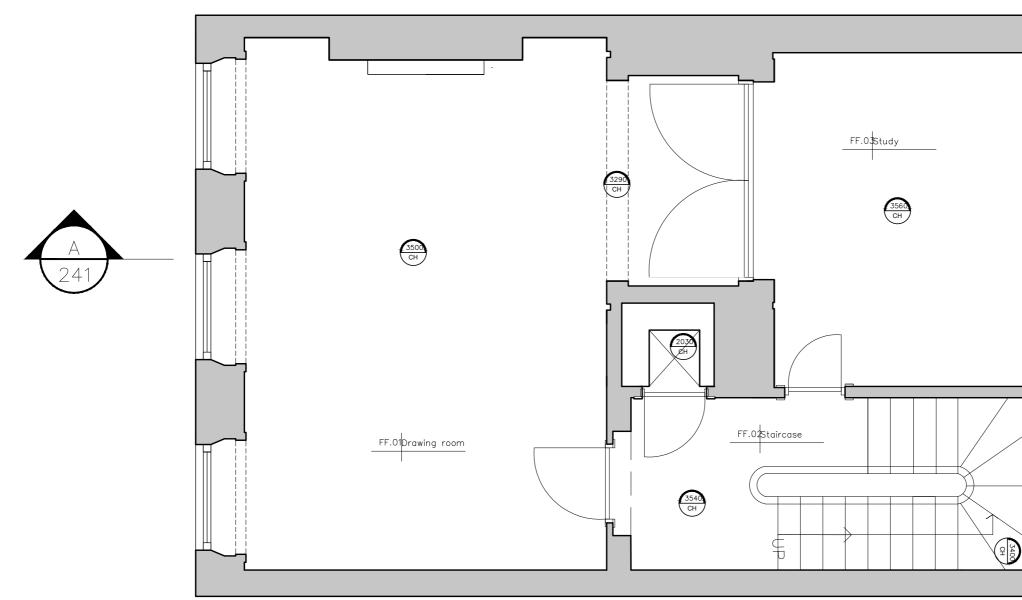

NT | Proposed<br>LOWER GROUND FLOOR | Chester Terrace 18,<br>NWI 4ND | 120<br>drawn by<br>SS | 31.01.2019<br>scale<br>1:50@A3 | *        | 25.04.2020 | Drawing amended | <ul> <li>A. Check all dimensions and conditions on site.</li> <li>B. Precise positions &amp; dimensions of all fixtures an on site.</li> <li>C. Allow for the protection of all finishes and fittin</li> <li>D. All drawings are to be read in conjunction with</li> </ul> |

fittings that are to be retained. with the relevant specification. ROTHERHITHE NEW ROAD LONDON SEI 6 3RH 020 7237 9098 BOYANA@LUCINDASANFORD.COM WWW.LUCINDASANFORD.COM



Ground Floor Plan remains without changes









UNIT I I ROTHERHITHE BUSINESS ESTATE ROTHERHITHE NEW ROAD LONDON SEI6 3RH 020 7237 9098 BOYANA@LUCINDASANFORD.COM www.lucindasanford.com



First Floor Plan remains without changes





020 7237 9098

BOYANA@LUCINDASANFORD.COM

WWW.LUCINDASANFORD.COM





Second Floor Plan remains without changes

|                                                                 | TITLE                    | PROJECT / CLIENT               | DRAWING No.           | DATE CREATED                   | REVISION HISTORY             | NOTES                                                                                                                                                                                                                                                                                          |
|-----------------------------------------------------------------|--------------------------|--------------------------------|-------