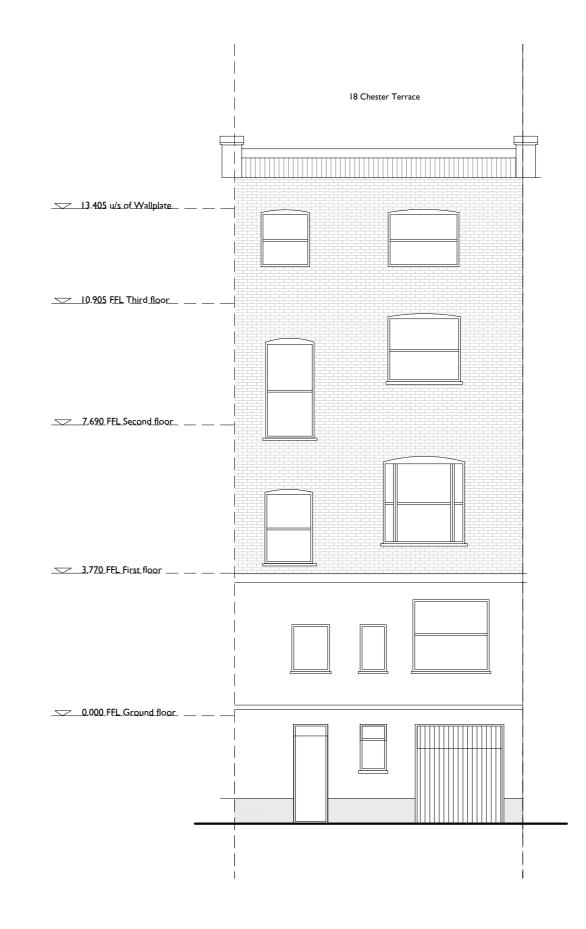

Rear Elevation remains without changes

|                                                                    | TITLE                      | PROJECT / CLIENT               | DRAWING No.           | DATE CREATED                    | REVISION | HISTORY    |                 | NOTES                                                                                                                                                                                                                                                                               |
|--------------------------------------------------------------------|----------------------------|--------------------------------|-----------------------|---------------------------------|----------|------------|-----------------|-------------------------------------------------------------------------------------------------------------------------------------------------------------------------------------------------------------------------------------------------------------------------------------|
| • LUCINDA SANFORD •<br>INTERIOR, ARCHITECTURAL DESIGN & MANAGEMENT | Proposed<br>REAR ELEVATION | Chester Terrace 18,<br>NWI 4ND | 261<br>Drawn by<br>SS | 06.11.2019<br>SCALE<br>1:100@A3 | *        | 03.01.2020 | Drawing amended | <ul> <li>A. Check all dimensions and conditions on site.</li> <li>B. Precise positions &amp; dimensions of all fixtures and fion site.</li> <li>C. Allow for the protection of all finishes and fittings</li> <li>D. All drawings are to be read in conjunction with the</li> </ul> |