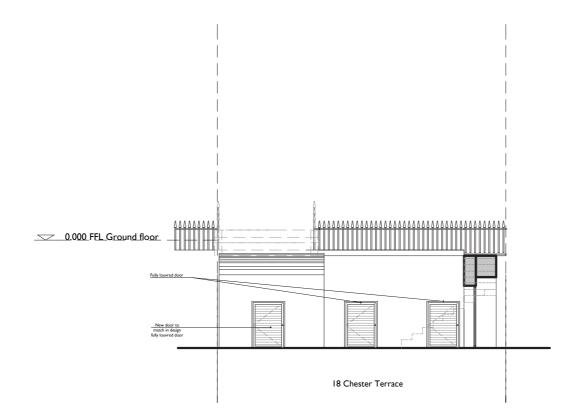

|                                                                    | TITLE                    | PROJECT / CLIENT               | DRAWING No.           | DATE CREATED                               | REVISIO | N HISTORY  |                 | NOTES                                                                                                                                                                                                                                                                    |
|--------------------------------------------------------------------|--------------------------|--------------------------------|-----------------------|--------------------------------------------|---------|------------|-----------------|--------------------------------------------------------------------------------------------------------------------------------------------------------------------------------------------------------------------------------------------------------------------------|
| • LUCINDA SANFORD •<br>INTERIOR, ARCHITECTURAL DESIGN & MANAGEMENT | Proposed<br>FRONT VAULTS | Chester Terrace 18,<br>NWI 4ND | 262<br>DRAWN BY<br>SS | 25.04.2020<br><sup>SCALE</sup><br>I:100@A3 | *       | 25.04.2020 | Drawing amended | <ul> <li>A. Check all dimensions and conditions on site.</li> <li>B. Precise positions &amp; dimensions of all fixtures ar<br/>on site.</li> <li>C. Allow for the protection of all finishes and fitti<br/>D. All drawings are to be read in conjunction with</li> </ul> |

ures and fittings is subject to confirmation

d fittings that are to be retained. n with the relevant specification. UNIT 11 ROTHERHITHE BUSINESS ESTATE ROTHERHITHE NEW ROAD LONDON SE16 3RH 020 7237 9098 BOYANA@LUCINDASANFORD.COM WWW.LUCINDASANFORD.COM