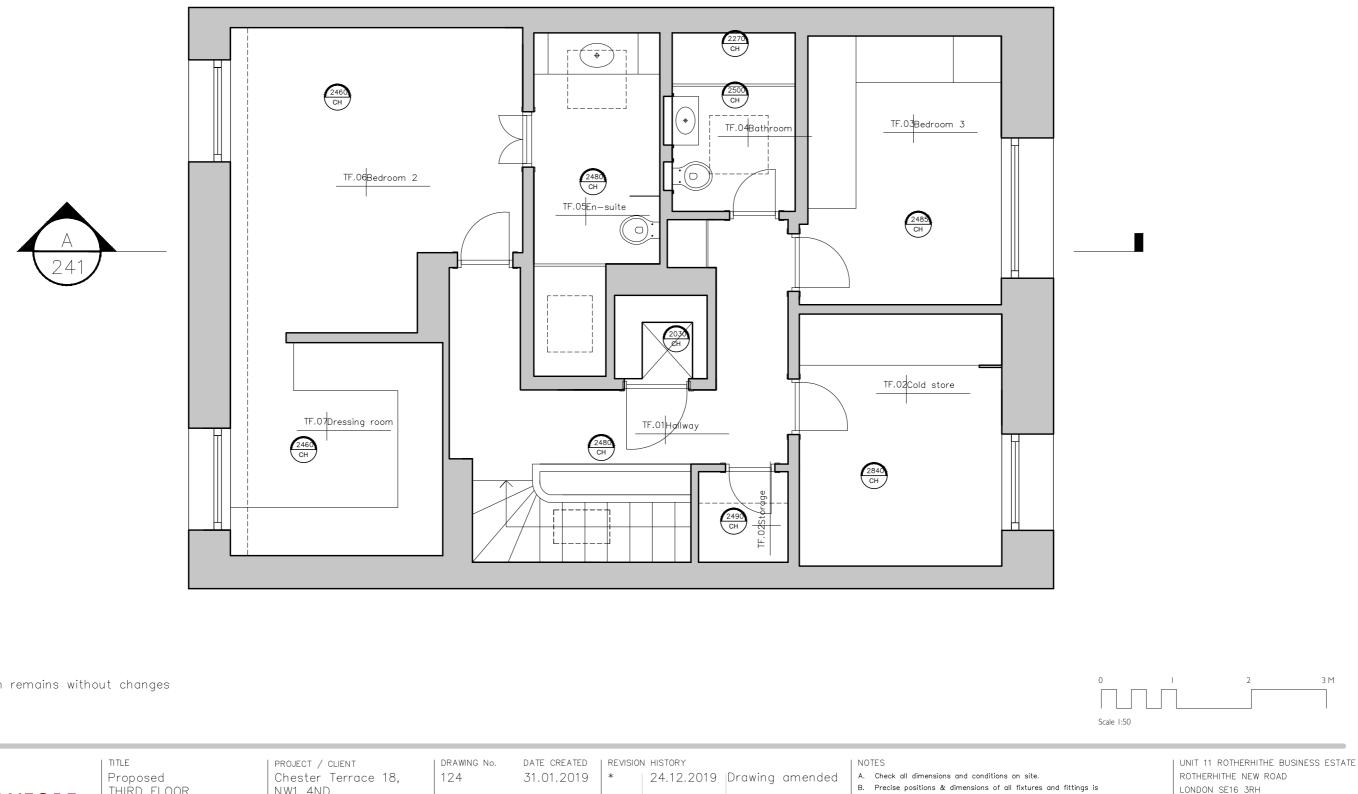

Third Floor Plan remains without changes

|                                                                | TITLE                   | PROJECT / CLIENT               | DRAWING No.           | DATE CREATED                   | REVISION HISTORY             | NOTES                                                                                                                                                                                                                                                                                          |
|----------------------------------------------------------------|-------------------------|--------------------------------|-----------------------|--------------------------------|------------------------------|------------------------------------------------------------------------------------------------------------------------------------------------------------------------------------------------------------------------------------------------------------------------------------------------|
| UCINDA SANFORD.<br>Interior, Architectural Design & Management | Proposed<br>THIRD FLOOR | Chester Terrace 18,<br>NW1 4ND | 124<br>drawn by<br>SS | 31.01.2019<br>scale<br>1:50@A3 | * 24.12.2019 Drawing amended | <ul> <li>A. Check all dimensions and conditions on</li> <li>B. Precise positions &amp; dimensions of all fisubject to confirmation on site.</li> <li>C. Allow for the protection of all finishes to be retained.</li> <li>D. All drawings are to be read in conjunct specification.</li> </ul> |