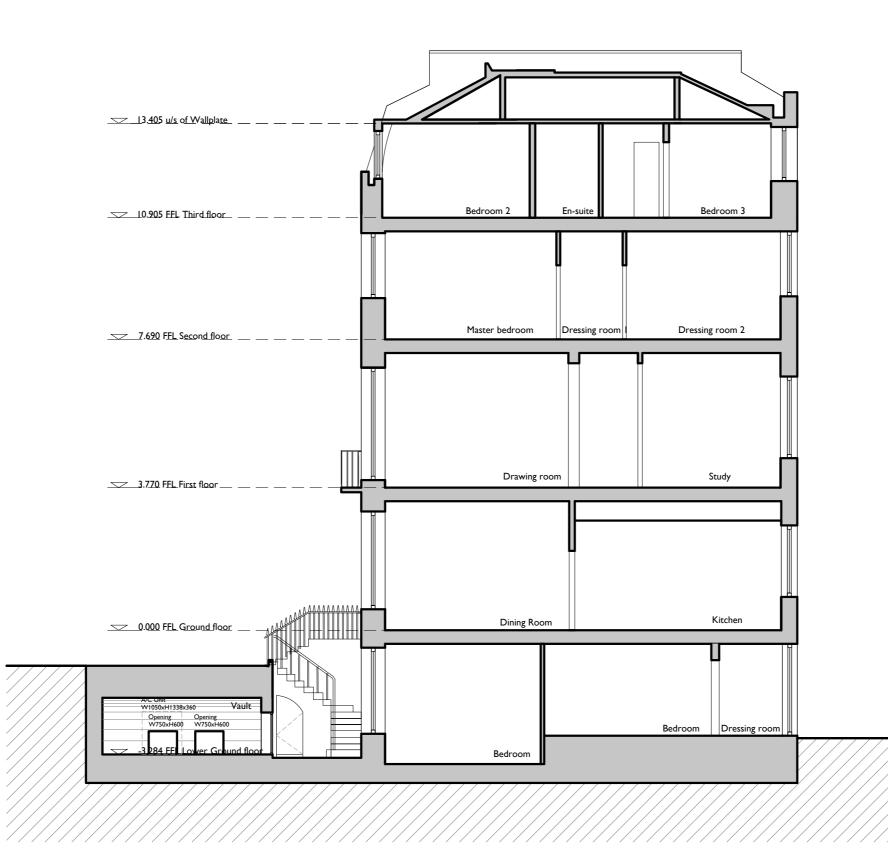

|                                                                    | TITLE                    | PROJECT / CLIENT               | DRAWING No.           | DATE CREATED                               | REVISIO | N HISTORY  |                 | NOTES                                                                                                                                                                                                                                                                    |
|--------------------------------------------------------------------|--------------------------|--------------------------------|-----------------------|--------------------------------------------|---------|------------|-----------------|--------------------------------------------------------------------------------------------------------------------------------------------------------------------------------------------------------------------------------------------------------------------------|
| • LUCINDA SANFORD •<br>INTERIOR, ARCHITECTURAL DESIGN & MANAGEMENT | Proposed<br>FRONT VAULTS | Chester Terrace 18,<br>NWI 4ND | 262<br>DRAWN BY<br>SS | 25.04.2020<br><sup>SCALE</sup><br>I:100@A3 | *       | 25.04.2020 | Drawing amended | <ul> <li>A. Check all dimensions and conditions on site.</li> <li>B. Precise positions &amp; dimensions of all fixtures ar<br/>on site.</li> <li>C. Allow for the protection of all finishes and fitti<br/>D. All drawings are to be read in conjunction with</li> </ul> |

ures and fittings is subject to confirmation

d fittings that are to be retained. n with the relevant specification. UNIT 11 ROTHERHITHE BUSINESS ESTATE ROTHERHITHE NEW ROAD LONDON SE16 3RH 020 7237 9098 BOYANA@LUCINDASANFORD.COM WWW.LUCINDASANFORD.COM