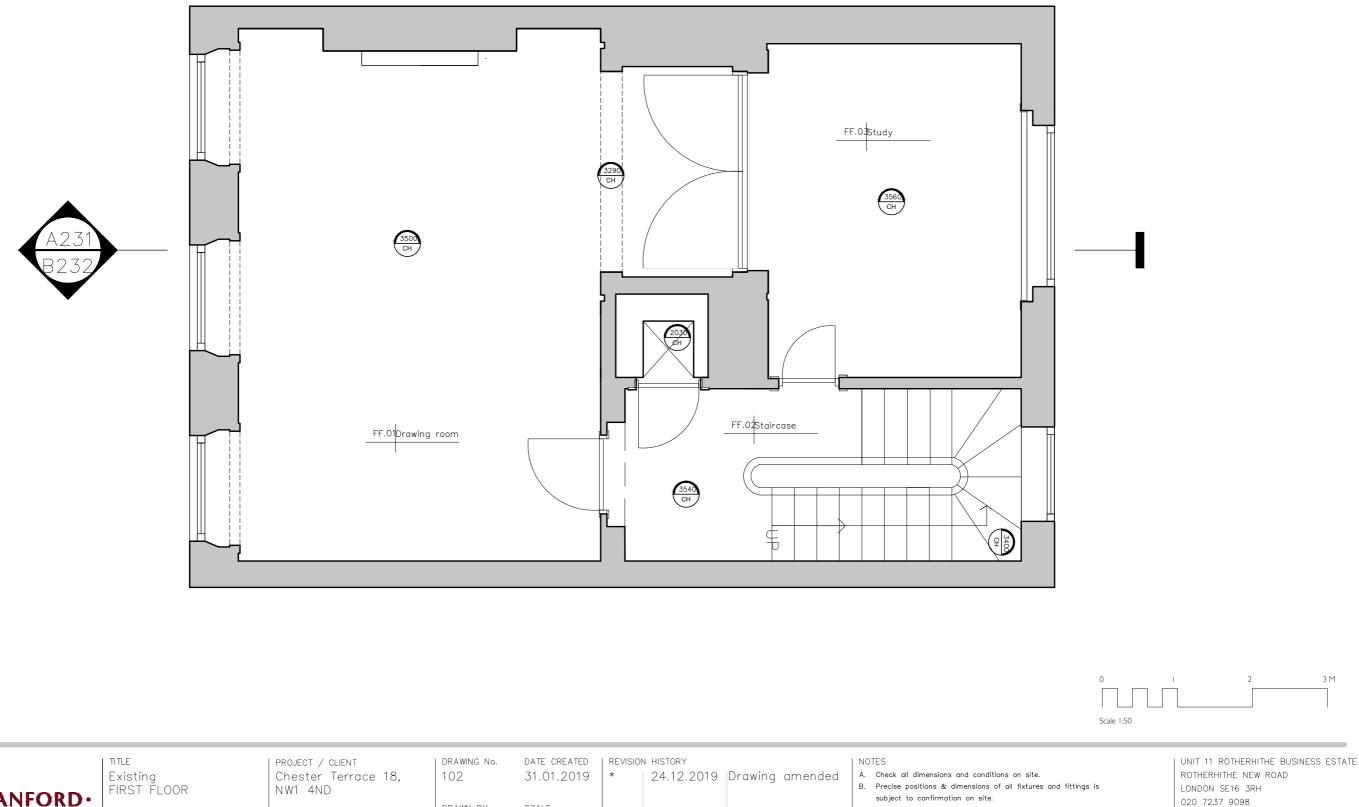

|                                                                  | TITLE                   | PROJECT / CLIENT               | DRAWING No.           | DATE CREATED                   | REVISION HISTORY             | NOTES                                                                                                                                                                                                                                                                                                     |
|------------------------------------------------------------------|-------------------------|--------------------------------|-----------------------|--------------------------------|------------------------------|-----------------------------------------------------------------------------------------------------------------------------------------------------------------------------------------------------------------------------------------------------------------------------------------------------------|
| LUCINDA SANFORD •<br>Interior, architectural design & management | Existing<br>THIRD FLOOR | Chester Terrace 18,<br>NW1 4ND | 104<br>drawn by<br>SS | 31.01.2019<br>scale<br>1:50@A3 | * 24.12.2019 Drawing amended | <ul> <li>A. Check all dimensions and conditions or</li> <li>B. Precise positions &amp; dimensions of all f<br/>subject to confirmation on site.</li> <li>C. Allow for the protection of all finishes<br/>to be retained.</li> <li>D. All drawings are to be read in conjunc<br/>specification.</li> </ul> |