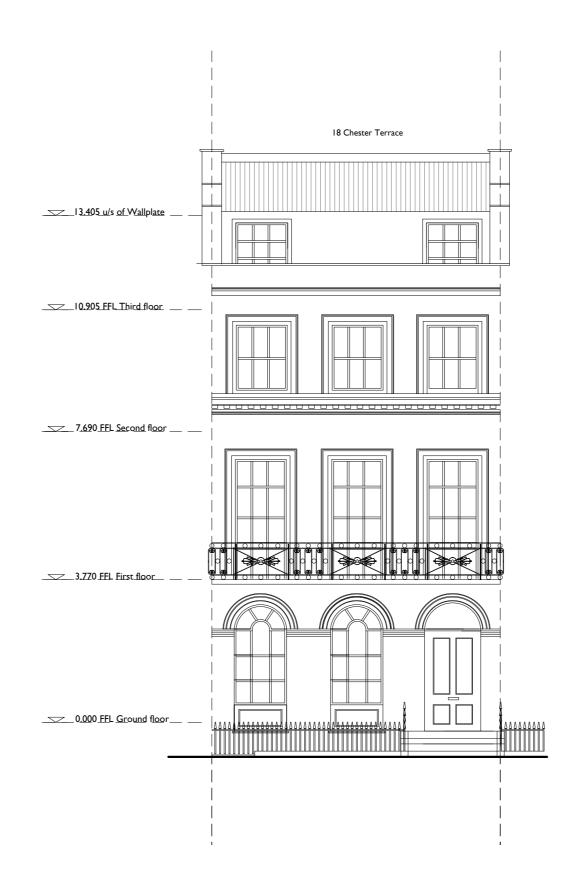

|                                                                  | TITLE                   | PROJECT / CLIENT               | DRAWING No.           | DATE CREATED                   | REVISION HISTORY             | NOTES                                                                                                                                                                                                                                                                                                     |
|------------------------------------------------------------------|-------------------------|--------------------------------|-----------------------|--------------------------------|------------------------------|-----------------------------------------------------------------------------------------------------------------------------------------------------------------------------------------------------------------------------------------------------------------------------------------------------------|
| LUCINDA SANFORD •<br>Interior, architectural design & management | Existing<br>THIRD FLOOR | Chester Terrace 18,<br>NW1 4ND | 104<br>drawn by<br>SS | 31.01.2019<br>scale<br>1:50@A3 | * 24.12.2019 Drawing amended | <ul> <li>A. Check all dimensions and conditions or</li> <li>B. Precise positions &amp; dimensions of all f<br/>subject to confirmation on site.</li> <li>C. Allow for the protection of all finishes<br/>to be retained.</li> <li>D. All drawings are to be read in conjunc<br/>specification.</li> </ul> |

I fixtures and fittings is

es and fittings that are

unction with the relevant

UNIT 11 ROTHERHITHE BUSINESS ESTA ROTHERHITHE NEW ROAD LONDON SE16 3RH 020 7237 9098 BOYANA@LUCINDASANFORD.COM WWW.LUCINDASANFORD.COM