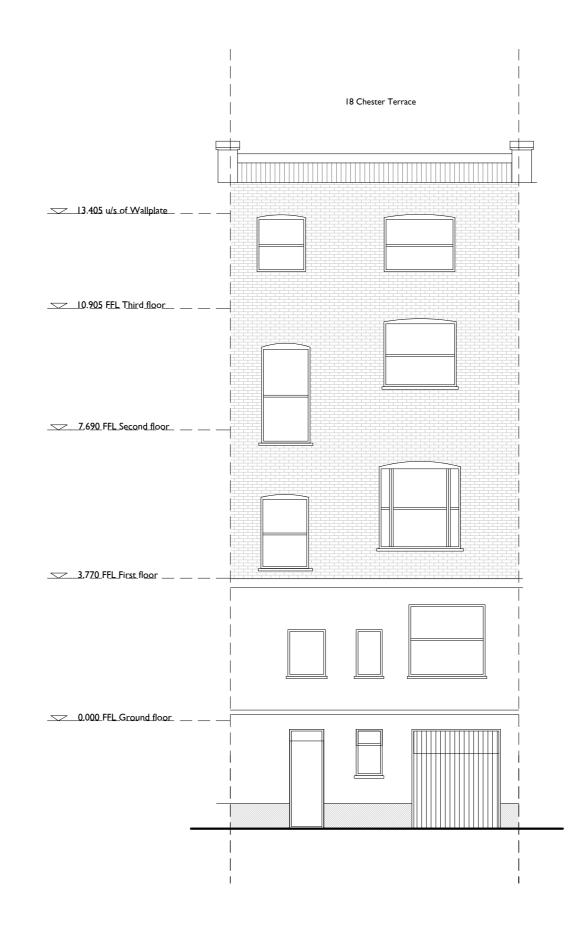

|                                                                  | TITLE                   | PROJECT / CLIENT               | DRAWING No.           | DATE CREATED                   | REVISION HISTORY             | NOTES                                                                                                                                                                                                                                                                                                     |
|------------------------------------------------------------------|-------------------------|--------------------------------|-----------------------|--------------------------------|------------------------------|-----------------------------------------------------------------------------------------------------------------------------------------------------------------------------------------------------------------------------------------------------------------------------------------------------------|
| LUCINDA SANFORD •<br>Interior, architectural design & management | Existing<br>THIRD FLOOR | Chester Terrace 18,<br>NW1 4ND | 104<br>drawn by<br>SS | 31.01.2019<br>scale<br>1:50@A3 | * 24.12.2019 Drawing amended | <ul> <li>A. Check all dimensions and conditions or</li> <li>B. Precise positions &amp; dimensions of all f<br/>subject to confirmation on site.</li> <li>C. Allow for the protection of all finishes<br/>to be retained.</li> <li>D. All drawings are to be read in conjunc<br/>specification.</li> </ul> |