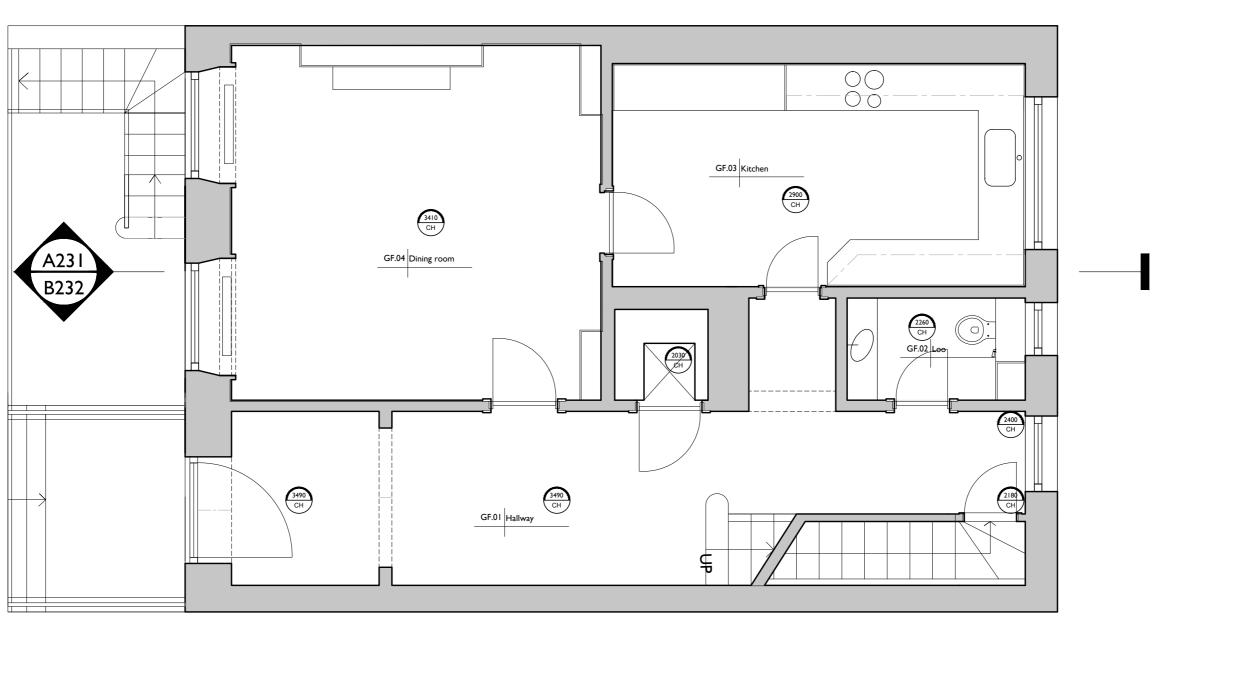

|                                                                  | TITLE                   | PROJECT / CLIENT               | DRAWING No.           | DATE CREATED                   | REVISION HISTORY             | NOTES                                                                                                                                                                                                                                                                                                     |
|------------------------------------------------------------------|-------------------------|--------------------------------|-----------------------|--------------------------------|------------------------------|-----------------------------------------------------------------------------------------------------------------------------------------------------------------------------------------------------------------------------------------------------------------------------------------------------------|
| LUCINDA SANFORD •<br>Interior, architectural design & management | Existing<br>THIRD FLOOR | Chester Terrace 18,<br>NW1 4ND | 104<br>drawn by<br>SS | 31.01.2019<br>scale<br>1:50@A3 | * 24.12.2019 Drawing amended | <ul> <li>A. Check all dimensions and conditions or</li> <li>B. Precise positions &amp; dimensions of all f<br/>subject to confirmation on site.</li> <li>C. Allow for the protection of all finishes<br/>to be retained.</li> <li>D. All drawings are to be read in conjunc<br/>specification.</li> </ul> |