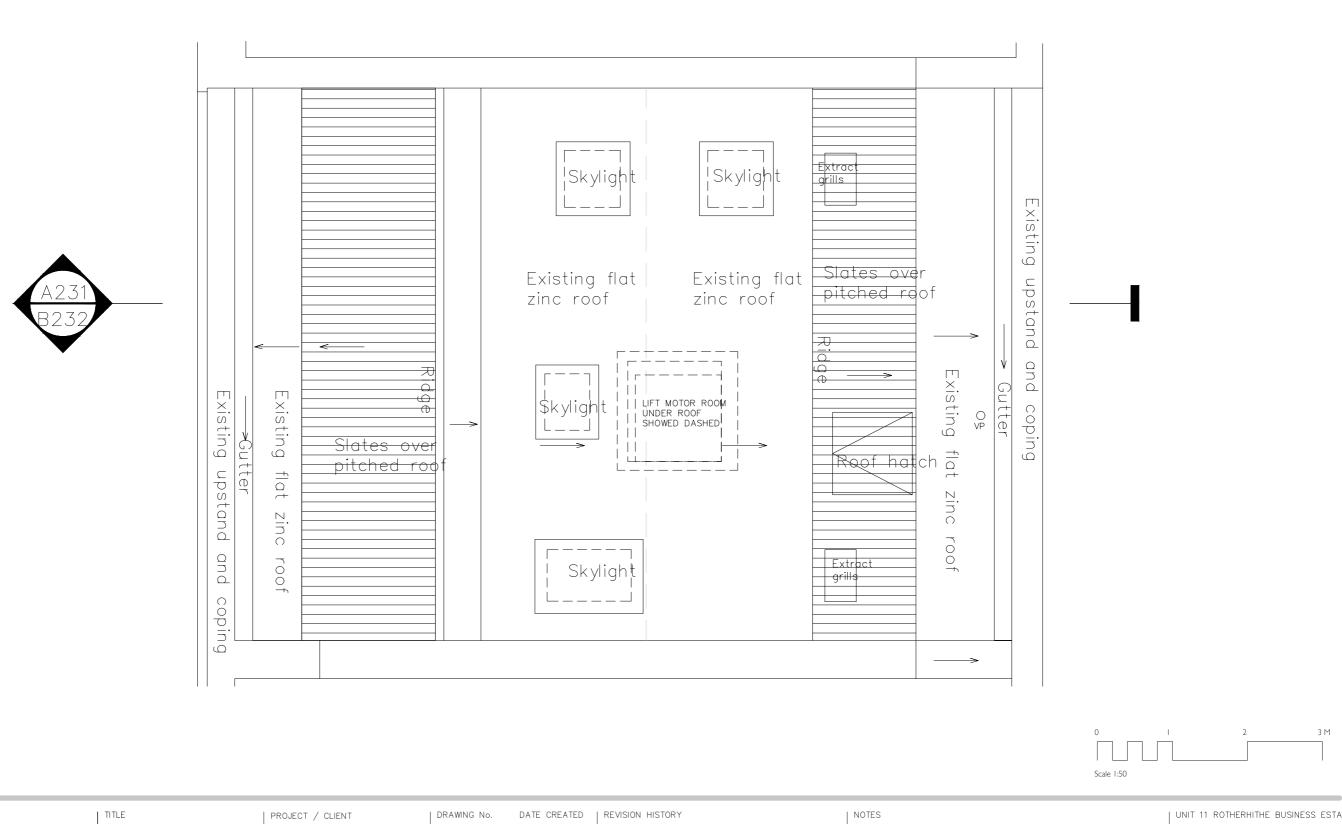

|                                                                  | TITLE                   | PROJECT / CLIENT               | DRAWING No.           | DATE CREATED                   | REVISION HISTORY             | NOTES                                                                                                                                                                                                                                                                                                     |
|------------------------------------------------------------------|-------------------------|--------------------------------|-----------------------|--------------------------------|------------------------------|-----------------------------------------------------------------------------------------------------------------------------------------------------------------------------------------------------------------------------------------------------------------------------------------------------------|
| LUCINDA SANFORD •<br>Interior, architectural design & management | Existing<br>THIRD FLOOR | Chester Terrace 18,<br>NW1 4ND | 104<br>drawn by<br>SS | 31.01.2019<br>scale<br>1:50@A3 | * 24.12.2019 Drawing amended | <ul> <li>A. Check all dimensions and conditions or</li> <li>B. Precise positions &amp; dimensions of all f<br/>subject to confirmation on site.</li> <li>C. Allow for the protection of all finishes<br/>to be retained.</li> <li>D. All drawings are to be read in conjunc<br/>specification.</li> </ul> |