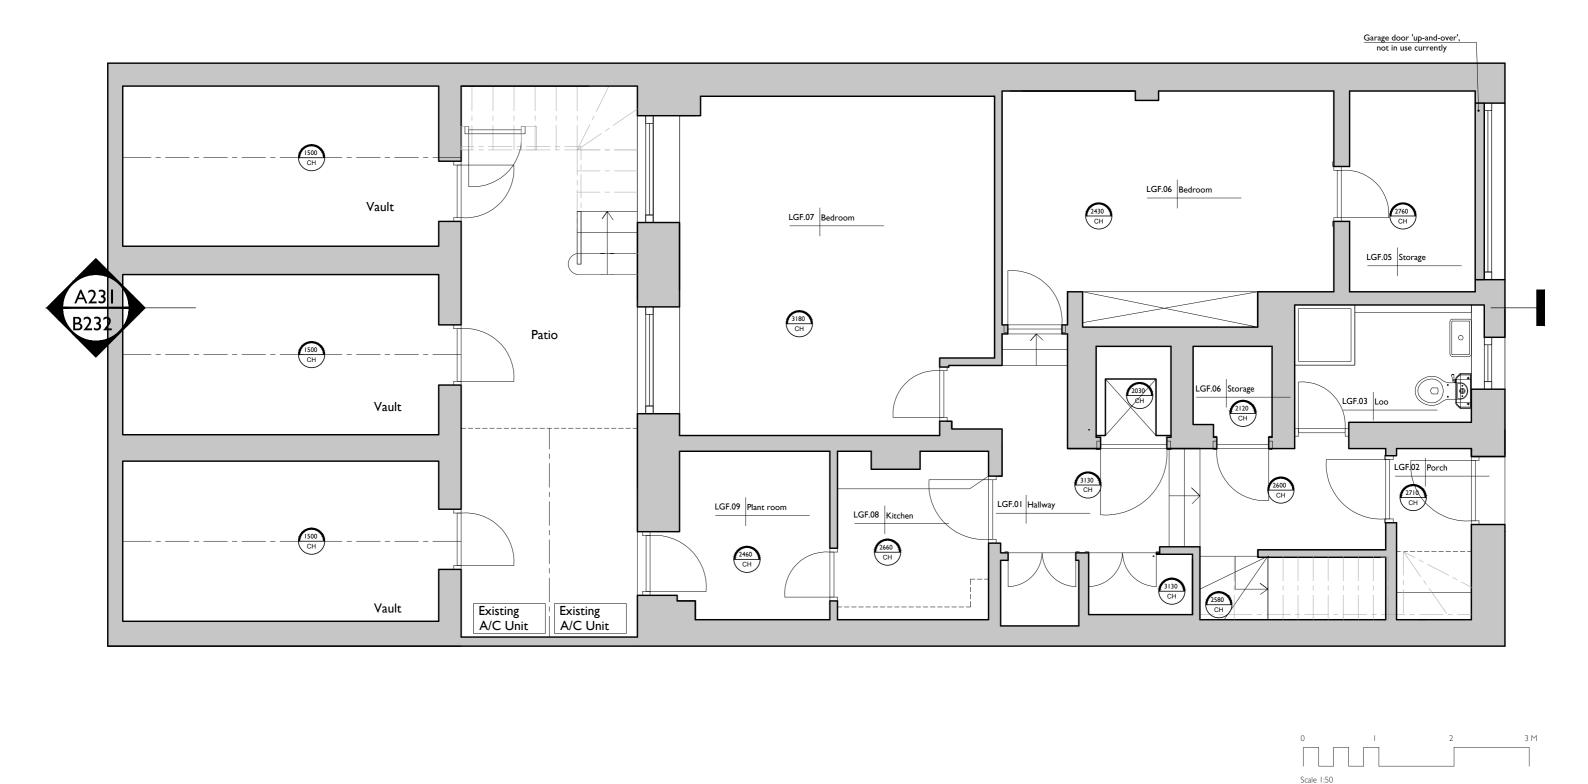

|                                                                    | TITLE                    | PROJECT / CLIENT               | DRAWING No. DATE CREATED REVIS |                                            |   | N HISTORY  |                 | NOTES                                                                                                                                                                                                                                                                                                                                                                                                                                                                                                                                                                                                                                                                                                                                                                                                                                                                                                                                                                                                                                                                                                                                                                                                                                                                                                                                                                                                                                                                                                                                                                                                                                                                                                                                                                                                                                                                                                                                                                                                                                                                                                                                            |
|--------------------------------------------------------------------|--------------------------|--------------------------------|--------------------------------|--------------------------------------------|---|------------|-----------------|--------------------------------------------------------------------------------------------------------------------------------------------------------------------------------------------------------------------------------------------------------------------------------------------------------------------------------------------------------------------------------------------------------------------------------------------------------------------------------------------------------------------------------------------------------------------------------------------------------------------------------------------------------------------------------------------------------------------------------------------------------------------------------------------------------------------------------------------------------------------------------------------------------------------------------------------------------------------------------------------------------------------------------------------------------------------------------------------------------------------------------------------------------------------------------------------------------------------------------------------------------------------------------------------------------------------------------------------------------------------------------------------------------------------------------------------------------------------------------------------------------------------------------------------------------------------------------------------------------------------------------------------------------------------------------------------------------------------------------------------------------------------------------------------------------------------------------------------------------------------------------------------------------------------------------------------------------------------------------------------------------------------------------------------------------------------------------------------------------------------------------------------------|
| • LUCINDA SANFORD •<br>INTERIOR, ARCHITECTURAL DESIGN & MANAGEMENT | Existing<br>FRONT VAULTS | Chester Terrace 18,<br>NWI 4ND | 252<br>drawn by<br>SS          | 25.04.2020<br><sup>SCALE</sup><br>1:100@A3 | * | 25.04.2020 | Drawing amended | <ul> <li>A. Check all dimensions and conditions on site.</li> <li>B. Precise positions &amp; dimensions of all fixtures and<br/>on site.</li> <li>C. Allow for the protection of all finishes and fittings</li> <li>D. All drawings are to be read in conjunction with the second se</li></ul> |

External staircase

and fittings is subject to confirmation

ttings that are to be retained. ith the relevant specification. UNIT II ROTHERHITHE BUSINESS ESTATE ROTHERHITHE NEW ROAD LONDON SEI6 3RH 020 7237 9098 BOYANA@LUCINDASANFORD.COM WWW.LUCINDASANFORD.COM