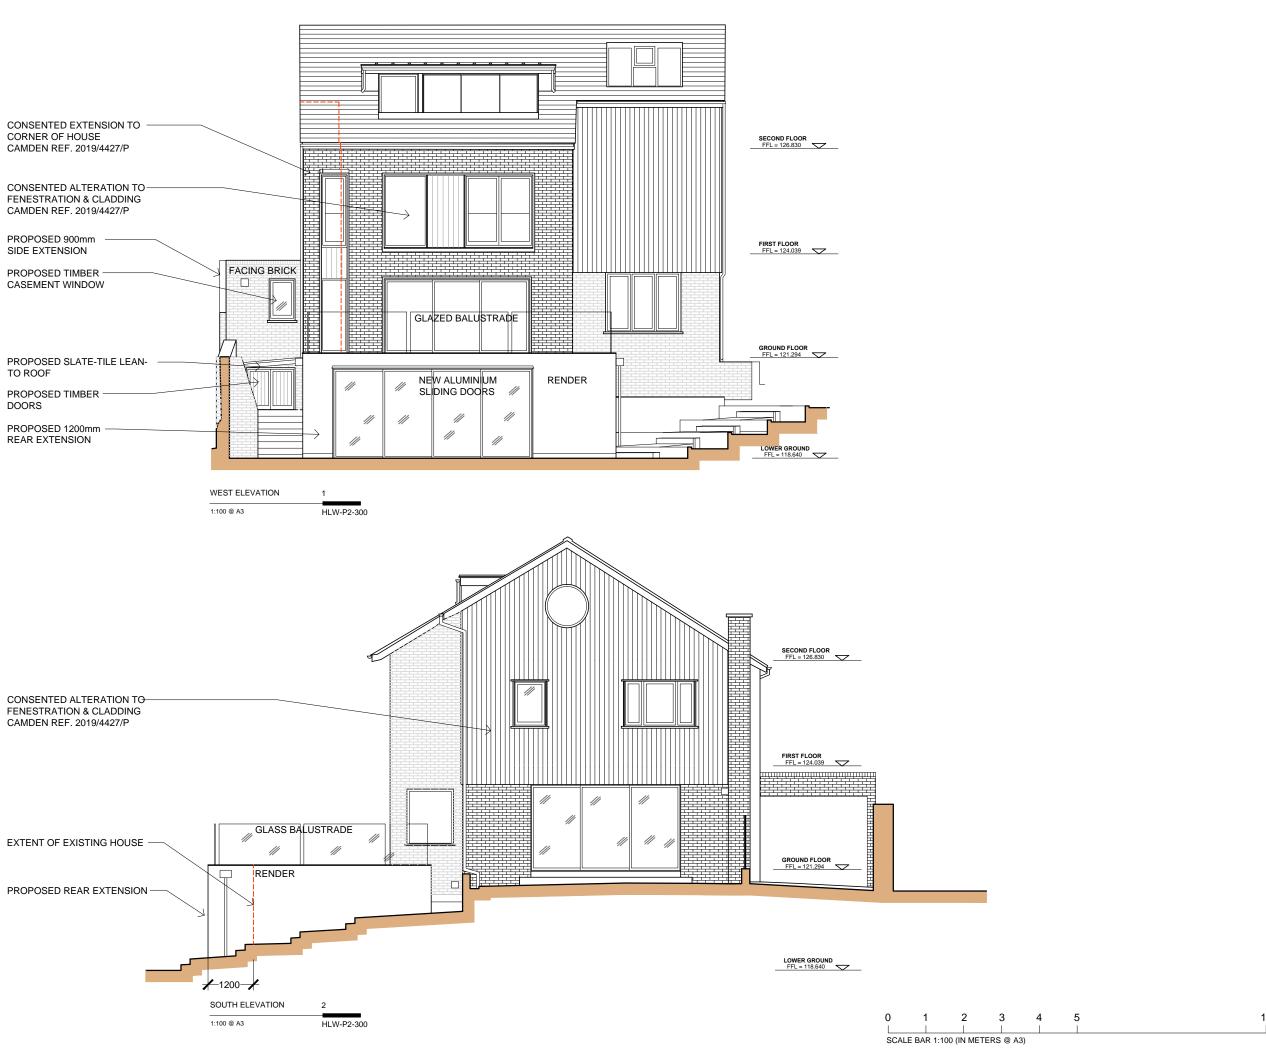

### **PLANNING**

notes

C AIR-CONDITIONING UNITS 20/04/20 OMITTED. B BOUNDARY FENCE OMITTED. 30/03/20

A PLANNING APPLICATION. 09/01/20

#### 11 HOLLY WALK **LONDON NW3 6RA**

drawing title

PROPOSED SOUTH & WEST **ELEVATIONS** 

date 09.01.20 scale 1:100 @ A3 checked drawn by PW

> roject ref. drawing no HLW HLW-P2-300