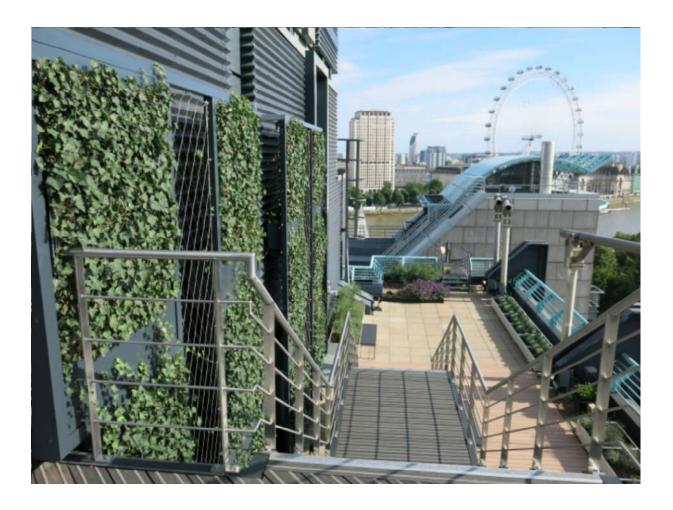

## Wire Trellis

Gallery

Stainless steel wire green wall systems provide an environmentally friendly, sustainable living wall solution for design and construction professionals, offering another alternative to vertical greening. Wire rods, ropes and webmesh options enables architects to realise a variety of designs on the vast majority of building structures – achieving environmentally friendly, sustainable solutions that deliver a range of aesthetic, performance and cost benefits.

Wire Trellis systems offer cost benefits especially in terms of maintenance, where typically climbing plants are established direct into existing substrate – mitigating the need for frequent maintenance visits. Where budgets are tight, wire trellis systems are ideal, and still offer the biodiversity benefits achieved by the more controlled aesthetic of our living wall system.