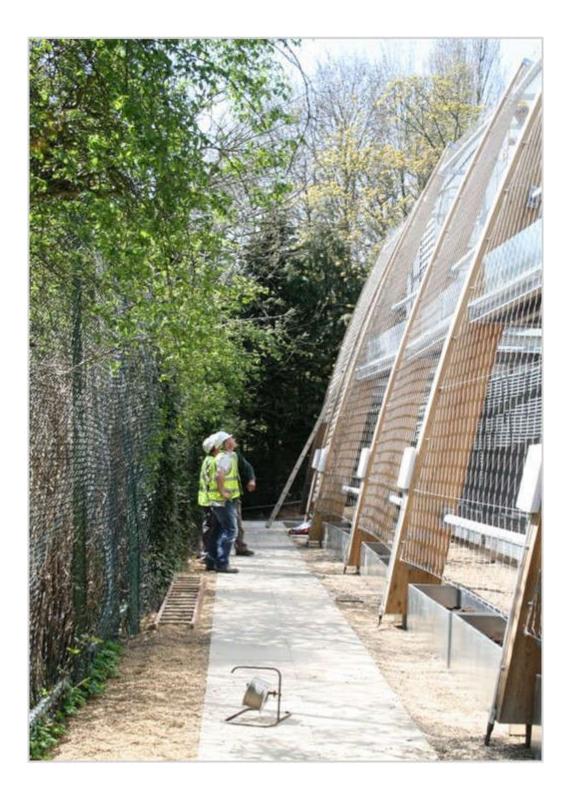

## Wire Trellis

Gallery

Stainless steel wire green wall systems provide an environmentally friendly, sustainable living wall solution for design and construction professionals, offering another alternative to vertical greening. Wire rods, ropes and webmesh options enables architects to realise a variety of designs on the vast majority of building structures – achieving environmentally friendly, sustainable solutions that deliver a range of aesthetic, performance and cost benefits.

The system is equally suited to new build and retro-fit projects and can be fixed to the majority of façade materials. For advice on the most appropriate fixing methods for different materials and structures and for guidance on planting please contact our technical support team.

Scotscape offers full installation and maintenance of wire systems.