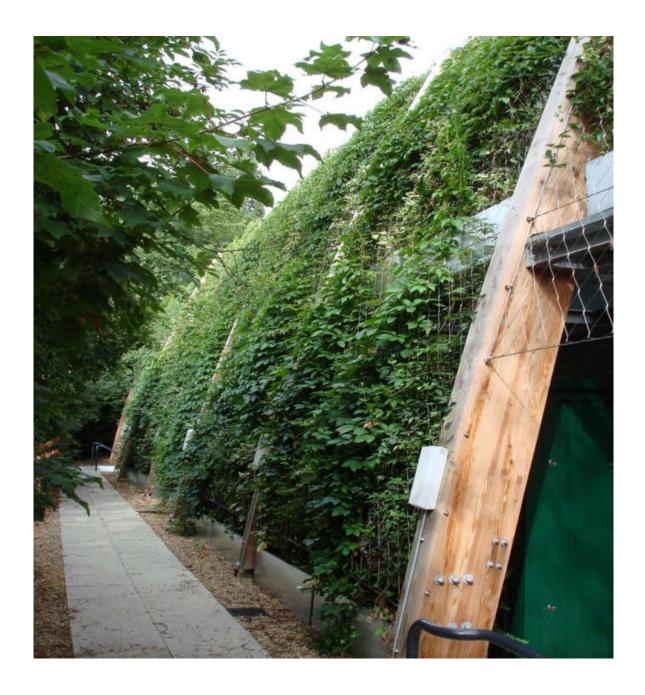

## Wire Trellis

Gallery

Stainless steel wire green wall systems provide an environmentally friendly, sustainable living wall solution for design and construction professionals, offering another alternative to vertical greening. Wire rods, ropes and webmesh options enables architects to realise a variety of designs on the vast majority of building structures – achieving environmentally friendly, sustainable solutions that deliver a range of aesthetic, performance and cost benefits.

Wire Trellis systems offer cost benefits especially in terms of maintenance, where typically climbing plants are established direct into existing substrate – mitigating the need for frequent maintenance visits. Where budgets are tight, wire trellis systems are ideal, and still offer the biodiversity benefits achieved by the more controlled aesthetic of our living wall system.