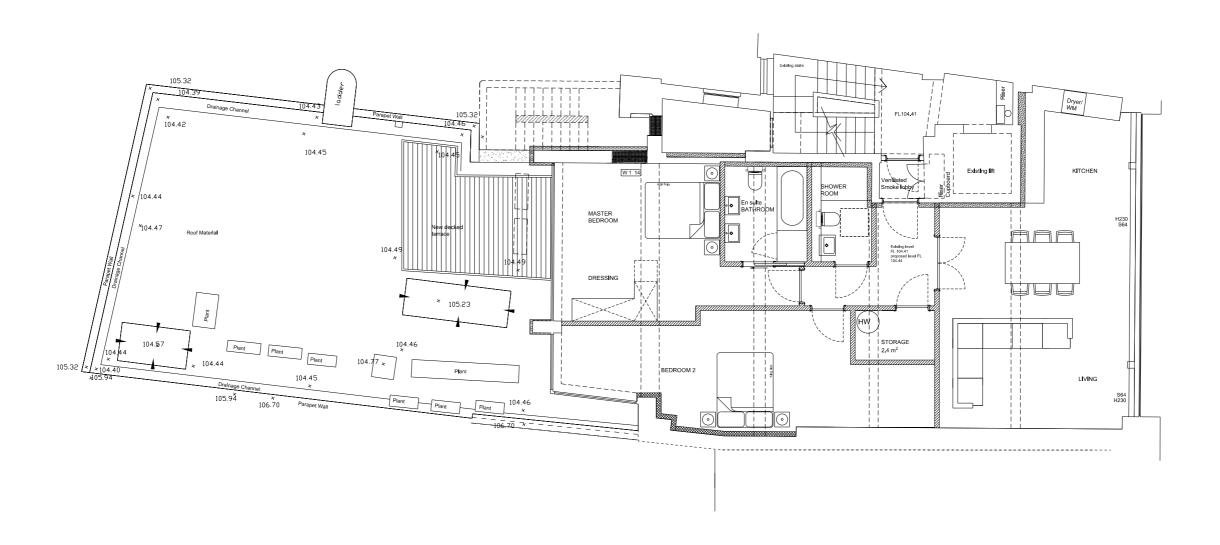

1 EXISTING FIRST FLOOR
- PLAN

17 APRIL 2020 ISSUED FOR FULL PLANNING APPLICATION - DRAFT FOR COMMENT

20 APRIL 2020 ISSUED FOR FULL PLANNING APPLICATION

|        | CLIENT  | FREEHOLDERS                                   |  |
|--------|---------|-----------------------------------------------|--|
|        | PROJECT | 25-26 HAMPSTEAD HIGH STREET<br>LONDON NW3 1QA |  |
| m<br>m | TITLE   | EXISTING FIRST FLOOR PLAN<br>- NO CHANGE      |  |
|        | DWG No  | 1120_20.003_A   SCALE 1:50 @ A1 1:100 @ A3    |  |