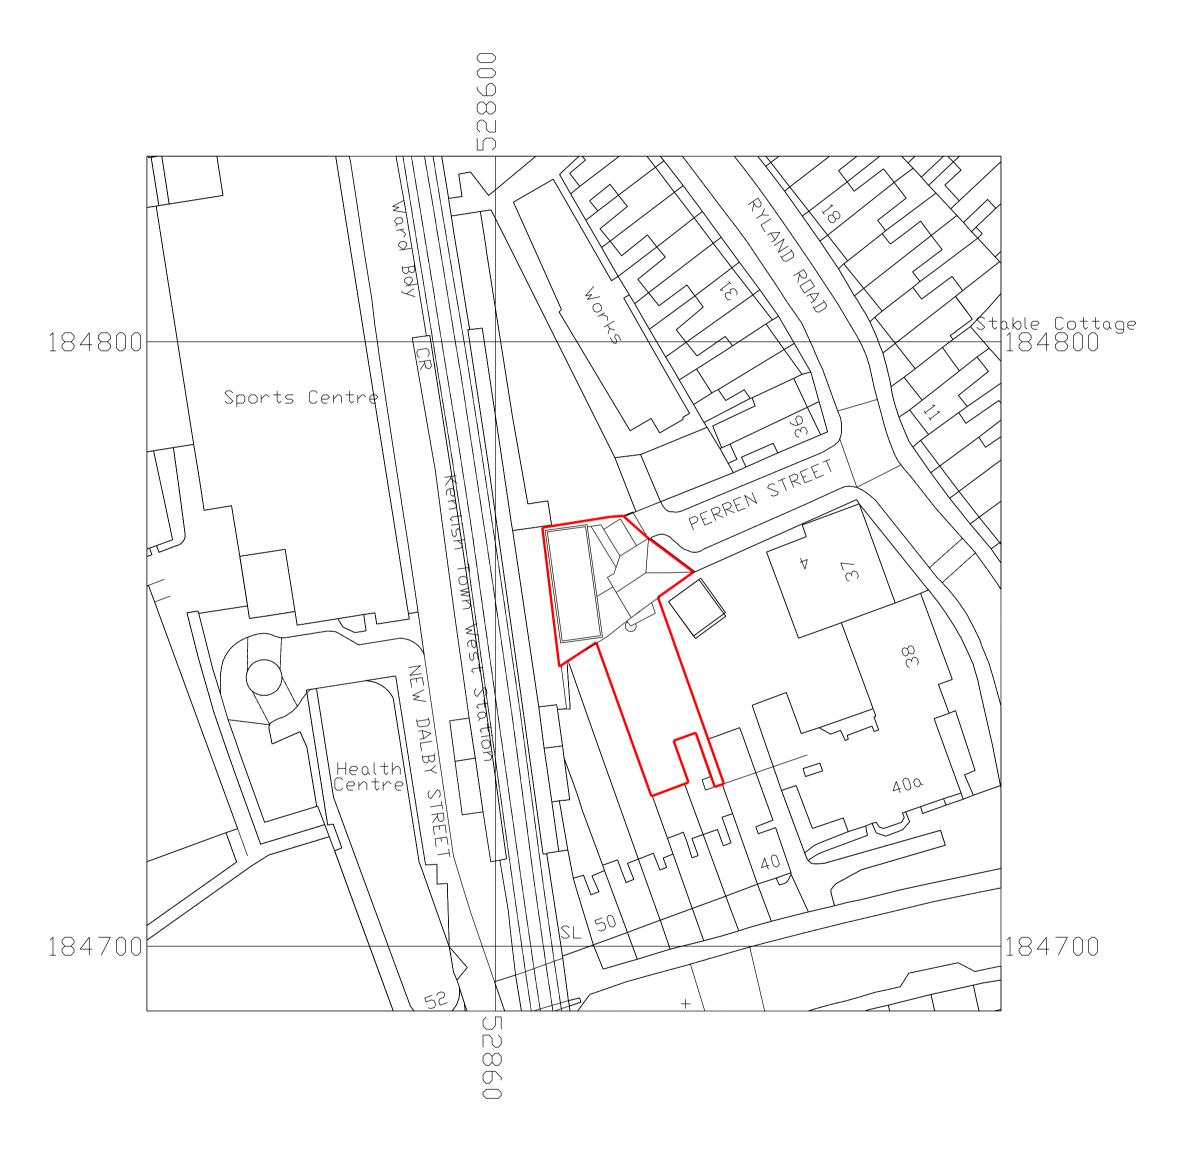

Pro

1 PERREN STREET, NW5 3ED

| Scale     | Drawn By | Date     |
|-----------|----------|----------|
| 1:50 @ A1 | JH       | 15 10 19 |

Drawing Title

EXISTING SITE LOCATION PLAN

Drawing No.

119\_100