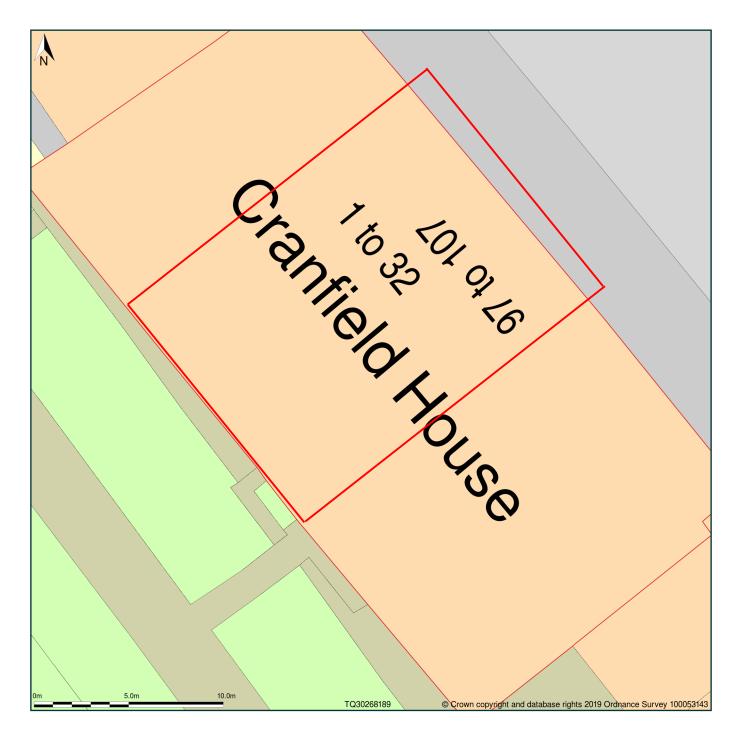

## 103-105, Southampton Row, London, Camden, WC1B 4HH

Block Plan shows area bounded by: 530243.09, 181878.54 530279.09, 181914.54 (at a scale of 1:200), OSGridRef: TQ30268189. The representation of a road, track or path is no evidence of a right of way. The representation of features as lines is no evidence of a property boundary.