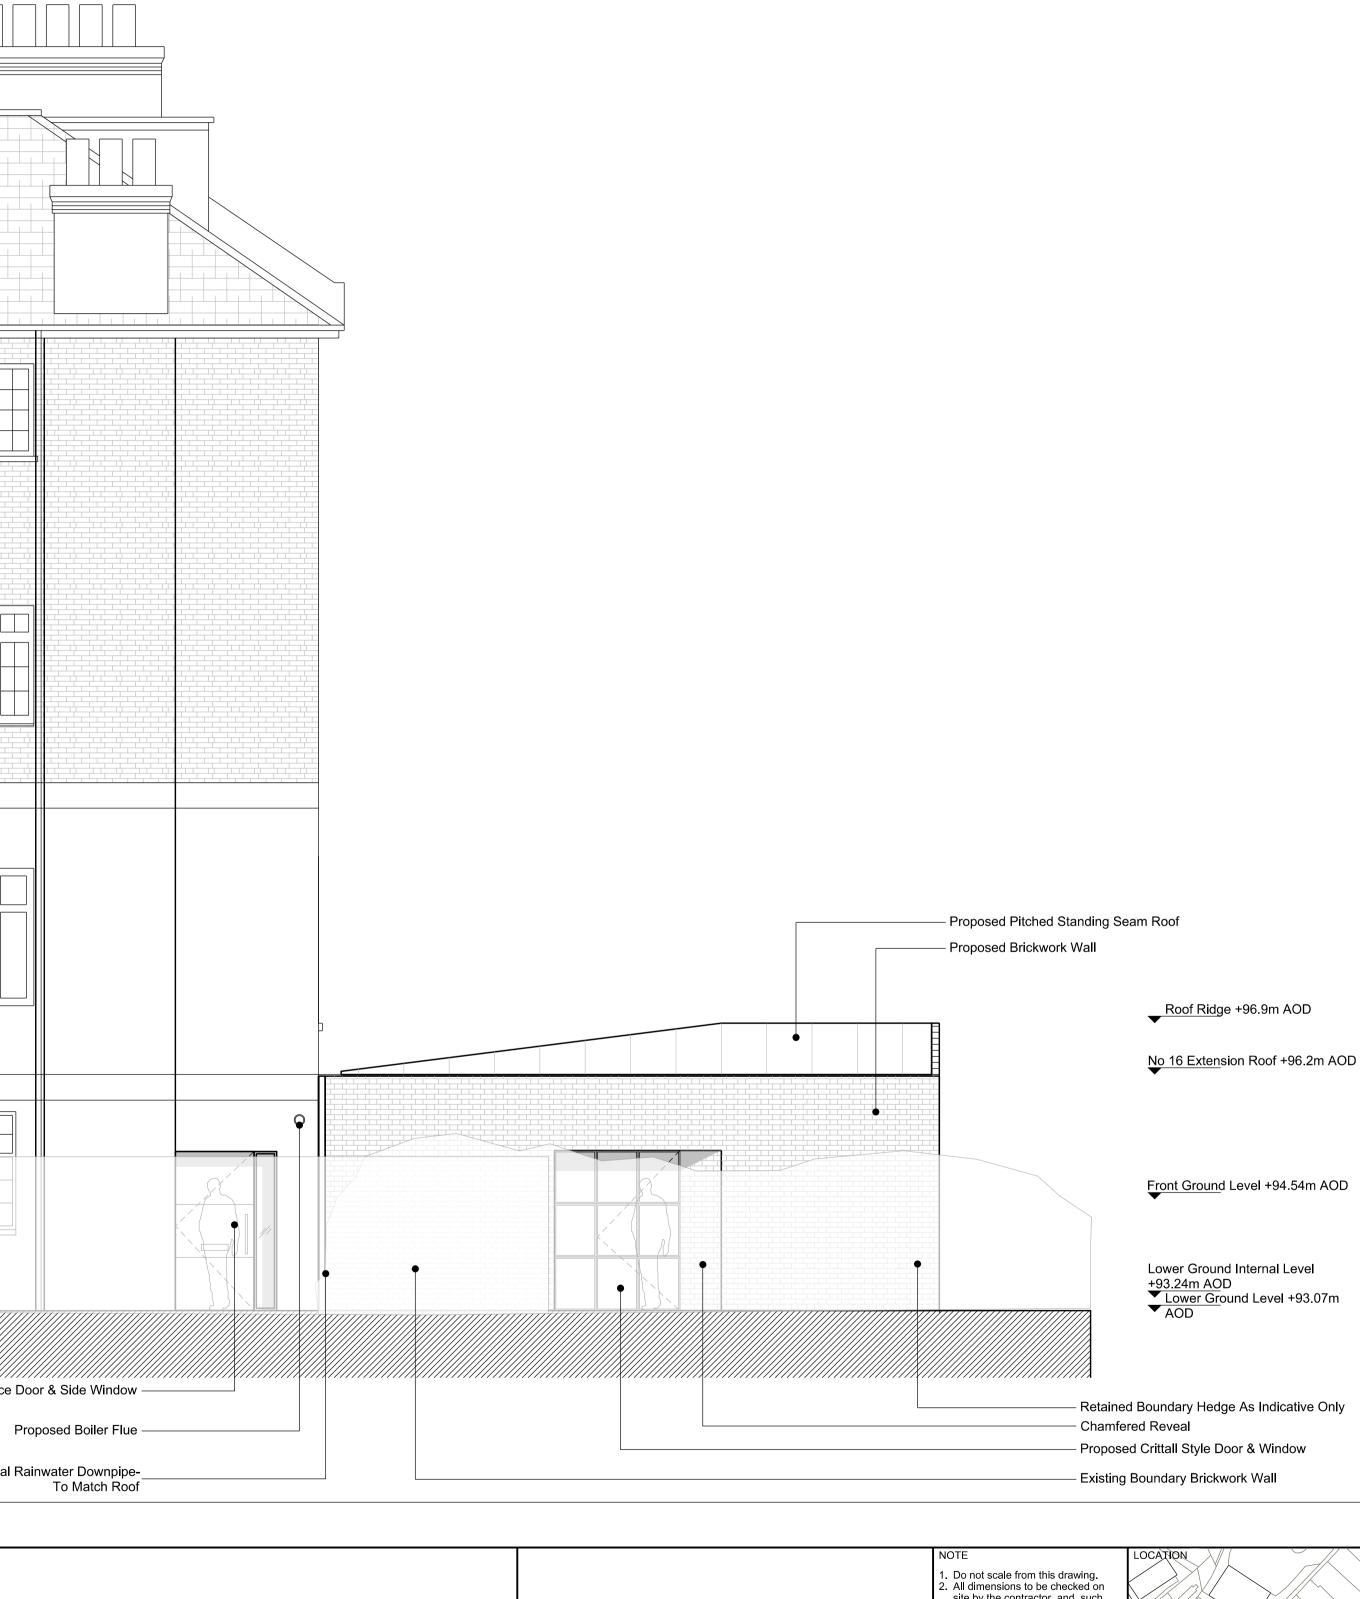

| Match Tra<br>Replacer<br>Replacer<br>Match Tra<br>Proposed Brid | osed Window To<br>aditional Existing<br>ment Window To<br>aditional Existing<br>ment Window To<br>aditional Existing<br>ment Window To<br>aditional Existing                   |    |                |
|-----------------------------------------------------------------|--------------------------------------------------------------------------------------------------------------------------------------------------------------------------------|----|----------------|
| <b>01</b> PROPOSED: SIDE ELEVATION                              |                                                                                                                                                                                |    | Proposed Metal |
| KEY<br>SITE BOUNDARY                                            | REV DATE   P1 24/07/19 FIRST ISSUE TO CLIENT   P2 25/09/19 ISSUED FOR PLANNING   P3 13/02/20 EXISTING HEDGE SHOWN AS RETAINED   P4 07/04/20 EXISTING BOUNDARY WALL NOTE UPDATE | ED |                |

No 16 Extension Roof +96.2m AOD