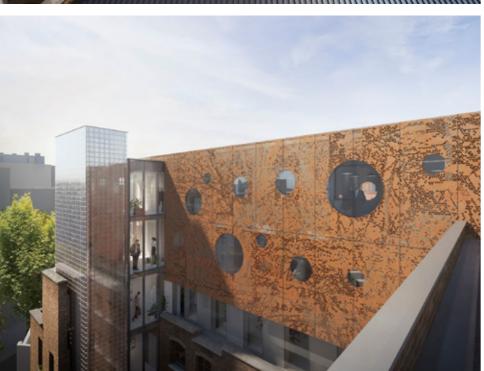

#### **Materials Palette**

- **1. Solar Glazing.** Separating the weathered steel roof top boxes from the existing fabric of Panther House One and Two.
- **2. Corrugated Weathered Steel.** Cladding the roof top boxes of Panther House One and Two to all elevations bar Panther Courtyard.
- **3. Perforated Weathered Steel.** Shown with regular perforations, though these will be irregular as per the images shown. Cladding the Panther Courtyard facades of Panther House One and Two.
- 4. Glass Bricks. Stair core of Panther Two.

Proposed pattern for the weathered steel coloured perforated flat panels.