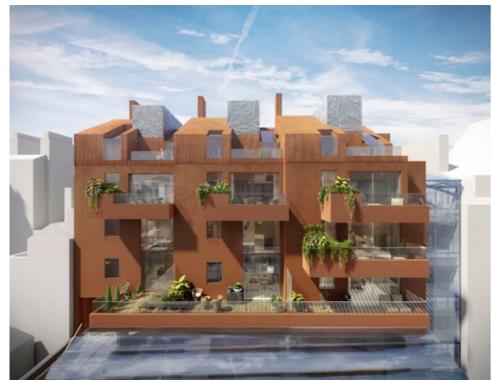

#### **Materials Palette**

- 1. Coloured concrete. Textured concrete with circles to planters of Grays Inn Road and balconies of Brain Yard Elevations. Shuttered Concrete to Grays Inn Road Elevation.
- 2. Terracotta Render. Facade finish for rear of Grays Inn Road Building (Brain Yard Elevation).
- 3. Corrugated Weathered Steel. Cladding the upper storey of the Grays Inn Road Building, interpreting mansard roofs of the surroundings.
- 4. Perforated Weathered Steel. Shown with regular perforations, though these will be irregular as per the image shown.
- 5. Frameless Solar Glazing.