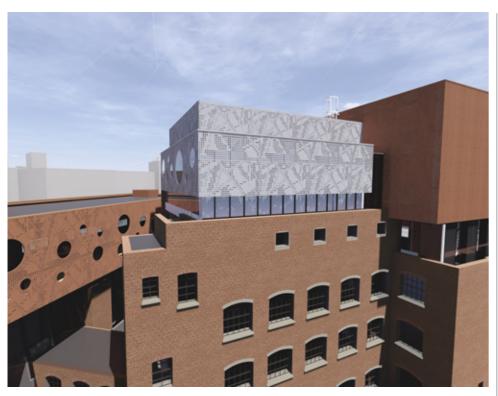

### **Panther House One and Two**

#### **Materials Palette**

- **1. Solar Glazing.** Separating the weathered steel roof top boxes from the existing fabric of Panther House One and Two.
- **2. Corrugated Weathered Steel.** Cladding the roof top boxes of Panther House One and Two to all elevations bar Panther Courtyard.
- **3. Perforated Weathered Steel.** Shown with regular perforations, though these will be irregular as per the images shown. Cladding the Panther Courtyard facades of Panther House One and Two.
- 4. Glass Bricks. Stair core of Panther Two.