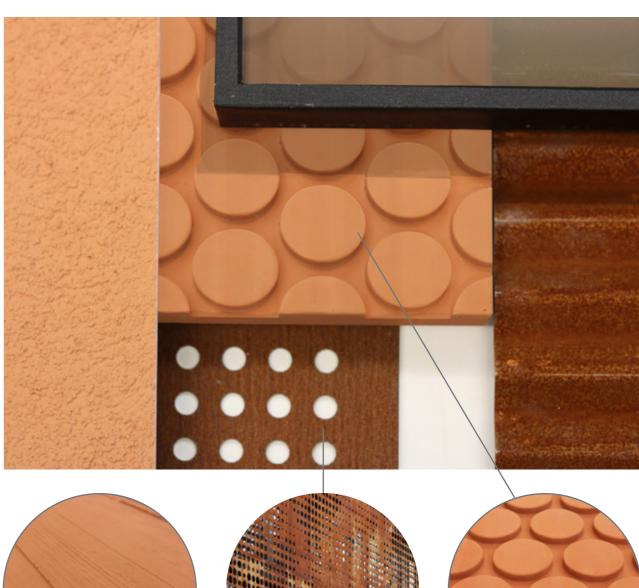

#### **Materials Palette**

- 1. Coloured concrete. Textured concrete with circles to planters of Grays Inn Road and balconies of Brain Yard Elevations. Shuttered Concrete to Grays Inn Road Elevation.
- 2. Terracotta Render. Facade finish for rear of Grays Inn Road Building (Brain Yard Elevation).
- 3. Corrugated Weathered Steel. Cladding the upper storey of the Grays Inn Road Building, interpreting mansard roofs of the surroundings.
- 4. Perforated Weathered Steel. Shown with regular perforations, though these will be irregular as per the image shown.
- 5. Frameless Solar Glazing.

Coloured Concrete Rainscreen Panel with Shuttered Finish - Detailed View.

Proposed pattern for the weathered steel coloured perforated flat panels.

Textured Coloured Concrete -Detailed View.