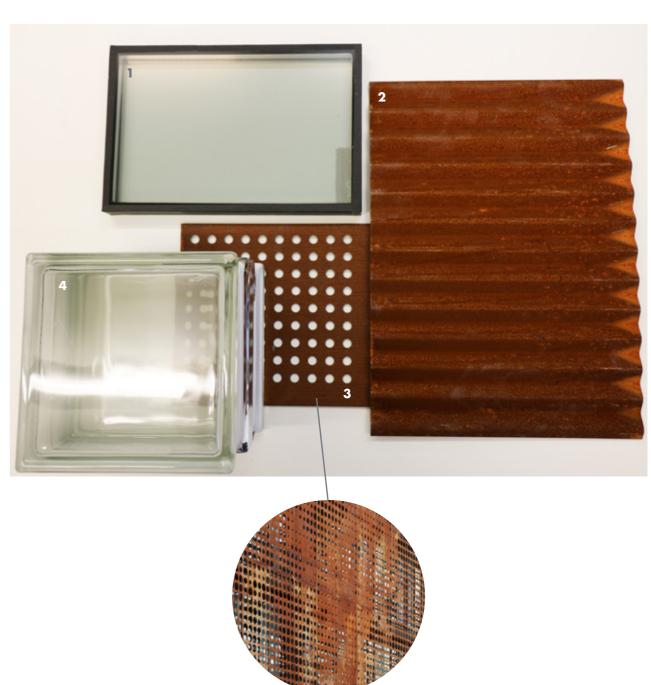

#### **Materials Palette**

- **1. Solar Glazing.** Separating the weathered steel roof top boxes from the existing fabric of Panther House One and Two.
- **2. Corrugated Weathered Steel.** Cladding the roof top boxes of Panther House One and Two to all elevations bar Panther Courtyard.
- **3. Perforated Weathered Steel.** Shown with regular perforations, though these will be irregular as per the images shown. Cladding the Panther Courtyard facades of Panther House One and Two.
- 4. Glass Bricks. Stair core of Panther Two.

Proposed pattern for the weathered steel coloured perforated flat panels.