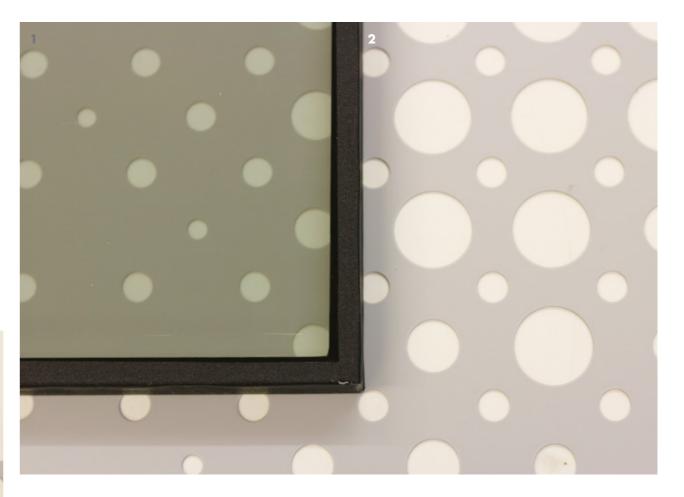

#### **Materials Palette**

- 1. Coloured concrete. Textured concrete with circles to planters of Grays Inn Road and balconies of Brain Yard Elevations. Shuttered Concrete to Grays Inn Road Elevation.
- 2. Terracotta Render. Facade finish for rear of Grays Inn Road Building (Brain Yard Elevation).
- 3. Corrugated Weathered Steel. Cladding the upper storey of the Grays Inn Road Building, interpreting mansard roofs of the surroundings.
- 4. Perforated Weathered Steel. Shown with regular perforations, though these will be irregular as per the image shown.
- 5. Frameless Solar Glazing.

Coloured Concrete Rainscreen Panel with Shuttered Finish - Detailed View.

Proposed pattern for the weathered steel coloured perforated flat panels.

Textured Coloured Concrete -Detailed View.