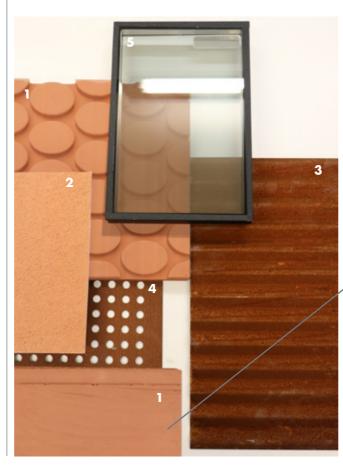

#### **Materials Palette**

- 1. Coloured concrete. Textured concrete with circles to planters of Grays Inn Road and balconies of Brain Yard Elevations. Shuttered Concrete to Grays Inn Road Elevation.
- 2. Terracotta Render. Facade finish for rear of Grays Inn Road Building (Brain Yard Elevation).
- 3. Corrugated Weathered Steel. Cladding the upper storey of the Grays Inn Road Building, interpreting mansard roofs of the surroundings.
- 4. Perforated Weathered Steel. Shown with regular perforations, though these will be irregular as per the image shown.
- 5. Frameless Solar Glazing.

Coloured Concrete Rainscreen Panel with Shuttered Finish - Detailed View.

Proposed pattern for the weathered steel coloured perforated flat panels.

Textured Coloured Concrete -Detailed View.