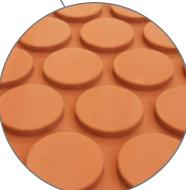

#### **Materials Palette**

- 1. Coloured concrete. Textured concrete with circles to planters of Grays Inn Road and balconies of Brain Yard Elevations. Shuttered Concrete to Grays Inn Road Elevation.
- 2. Terracotta Render. Facade finish for rear of Grays Inn Road Building (Brain Yard Elevation).
- 3. Corrugated Weathered Steel. Cladding the upper storey of the Grays Inn Road Building, interpreting mansard roofs of the surroundings.
- 4. Perforated Weathered Steel. Shown with regular perforations, though these will be irregular as per the image shown.
- 5. Frameless Solar Glazing.

Coloured Concrete Rainscreen Panel with Shuttered Finish - Detailed View.

Proposed pattern for the weathered steel coloured perforated flat panels.

Textured Coloured Concrete -Detailed View.