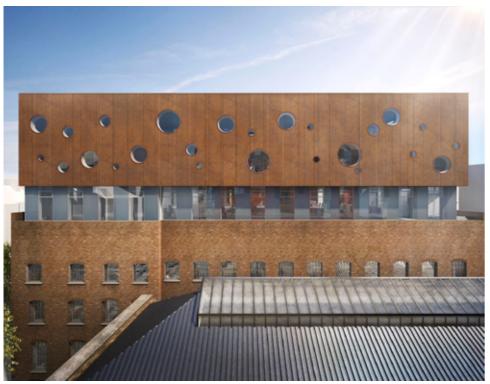

#### **Materials Palette**

- **1. Solar Glazing.** Separating the weathered steel roof top boxes from the existing fabric of Panther House One and Two.
- **2. Corrugated Weathered Steel.** Cladding the roof top boxes of Panther House One and Two to all elevations bar Panther Courtyard.
- **3. Perforated Weathered Steel.** Shown with regular perforations, though these will be irregular as per the images shown. Cladding the Panther Courtyard facades of Panther House One and Two.
- 4. Glass Bricks. Stair core of Panther Two.

Proposed pattern for the weathered steel coloured perforated flat panels.