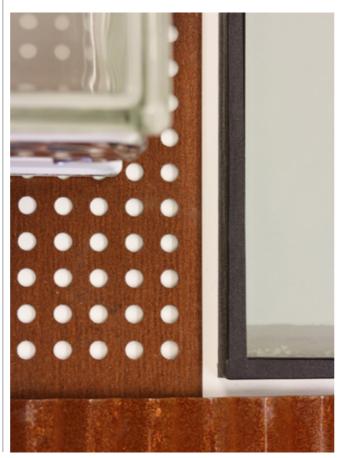

#### **Materials Palette**

- **1. Solar Glazing.** Separating the weathered steel roof top boxes from the existing fabric of Panther House One and Two.
- **2. Corrugated Weathered Steel.** Cladding the roof top boxes of Panther House One and Two to all elevations bar Panther Courtyard.
- **3. Perforated Weathered Steel.** Shown with regular perforations, though these will be irregular as per the images shown. Cladding the Panther Courtyard facades of Panther House One and Two.
- 4. Glass Bricks. Stair core of Panther Two.

Proposed pattern for the weathered steel coloured perforated flat panels.