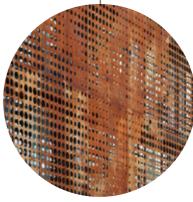

#### **Materials Palette**

- 1. Coloured concrete. Textured concrete with circles to planters of Grays Inn Road and balconies of Brain Yard Elevations. Shuttered Concrete to Grays Inn Road Elevation.
- 2. Terracotta Render. Facade finish for rear of Grays Inn Road Building (Brain Yard Elevation).
- 3. Corrugated Weathered Steel. Cladding the upper storey of the Grays Inn Road Building, interpreting mansard roofs of the surroundings.
- 4. Perforated Weathered Steel. Shown with regular perforations, though these will be irregular as per the image shown.
- 5. Frameless Solar Glazing.

Coloured Concrete Rainscreen Panel with Shuttered Finish - Detailed View.

Proposed pattern for the weathered steel coloured perforated flat panels.

Textured Coloured Concrete -Detailed View.