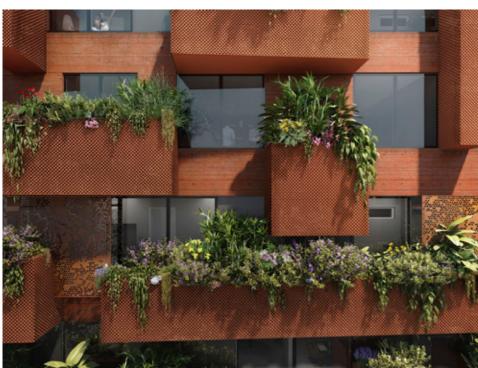

#### **Materials Palette**

- 1. Coloured concrete. Textured concrete with circles to planters of Grays Inn Road and balconies of Brain Yard Elevations. Shuttered Concrete to Grays Inn Road Elevation.
- 2. Terracotta Render. Facade finish for rear of Grays Inn Road Building (Brain Yard Elevation).
- 3. Corrugated Weathered Steel. Cladding the upper storey of the Grays Inn Road Building, interpreting mansard roofs of the surroundings.
- 4. Perforated Weathered Steel. Shown with regular perforations, though these will be irregular as per the image shown.
- 5. Frameless Solar Glazing.

#### **Materials Palette**

- **1. Solar Glazing.** Separating the weathered steel roof top boxes from the existing fabric of Panther House One and Two.
- **2. Corrugated Weathered Steel.** Cladding the roof top boxes of Panther House One and Two to all elevations bar Panther Courtyard.
- **3. Perforated Weathered Steel.** Shown with regular perforations, though these will be irregular as per the images shown. Cladding the Panther Courtyard facades of Panther House One and Two.
- 4. Glass Bricks. Stair core of Panther Two.