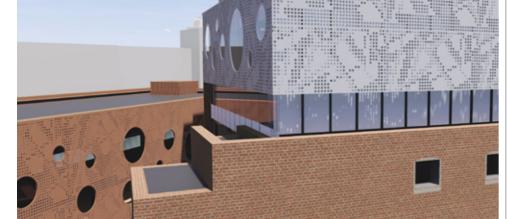

#### **Materials Palette**

- **1. Solar Glazing.** Separating the weathered steel roof top boxes from the existing fabric of Panther House One and Two.
- **2. Corrugated Weathered Steel.** Cladding the roof top boxes of Panther House One and Two to all elevations bar Panther Courtyard.
- **3. Perforated Weathered Steel.** Shown with regular perforations, though these will be irregular as per the images shown. Cladding the Panther Courtyard facades of Panther House One and Two.
- 4. Glass Bricks. Stair core of Panther Two.

Proposed pattern for the weathered steel coloured perforated flat panels.