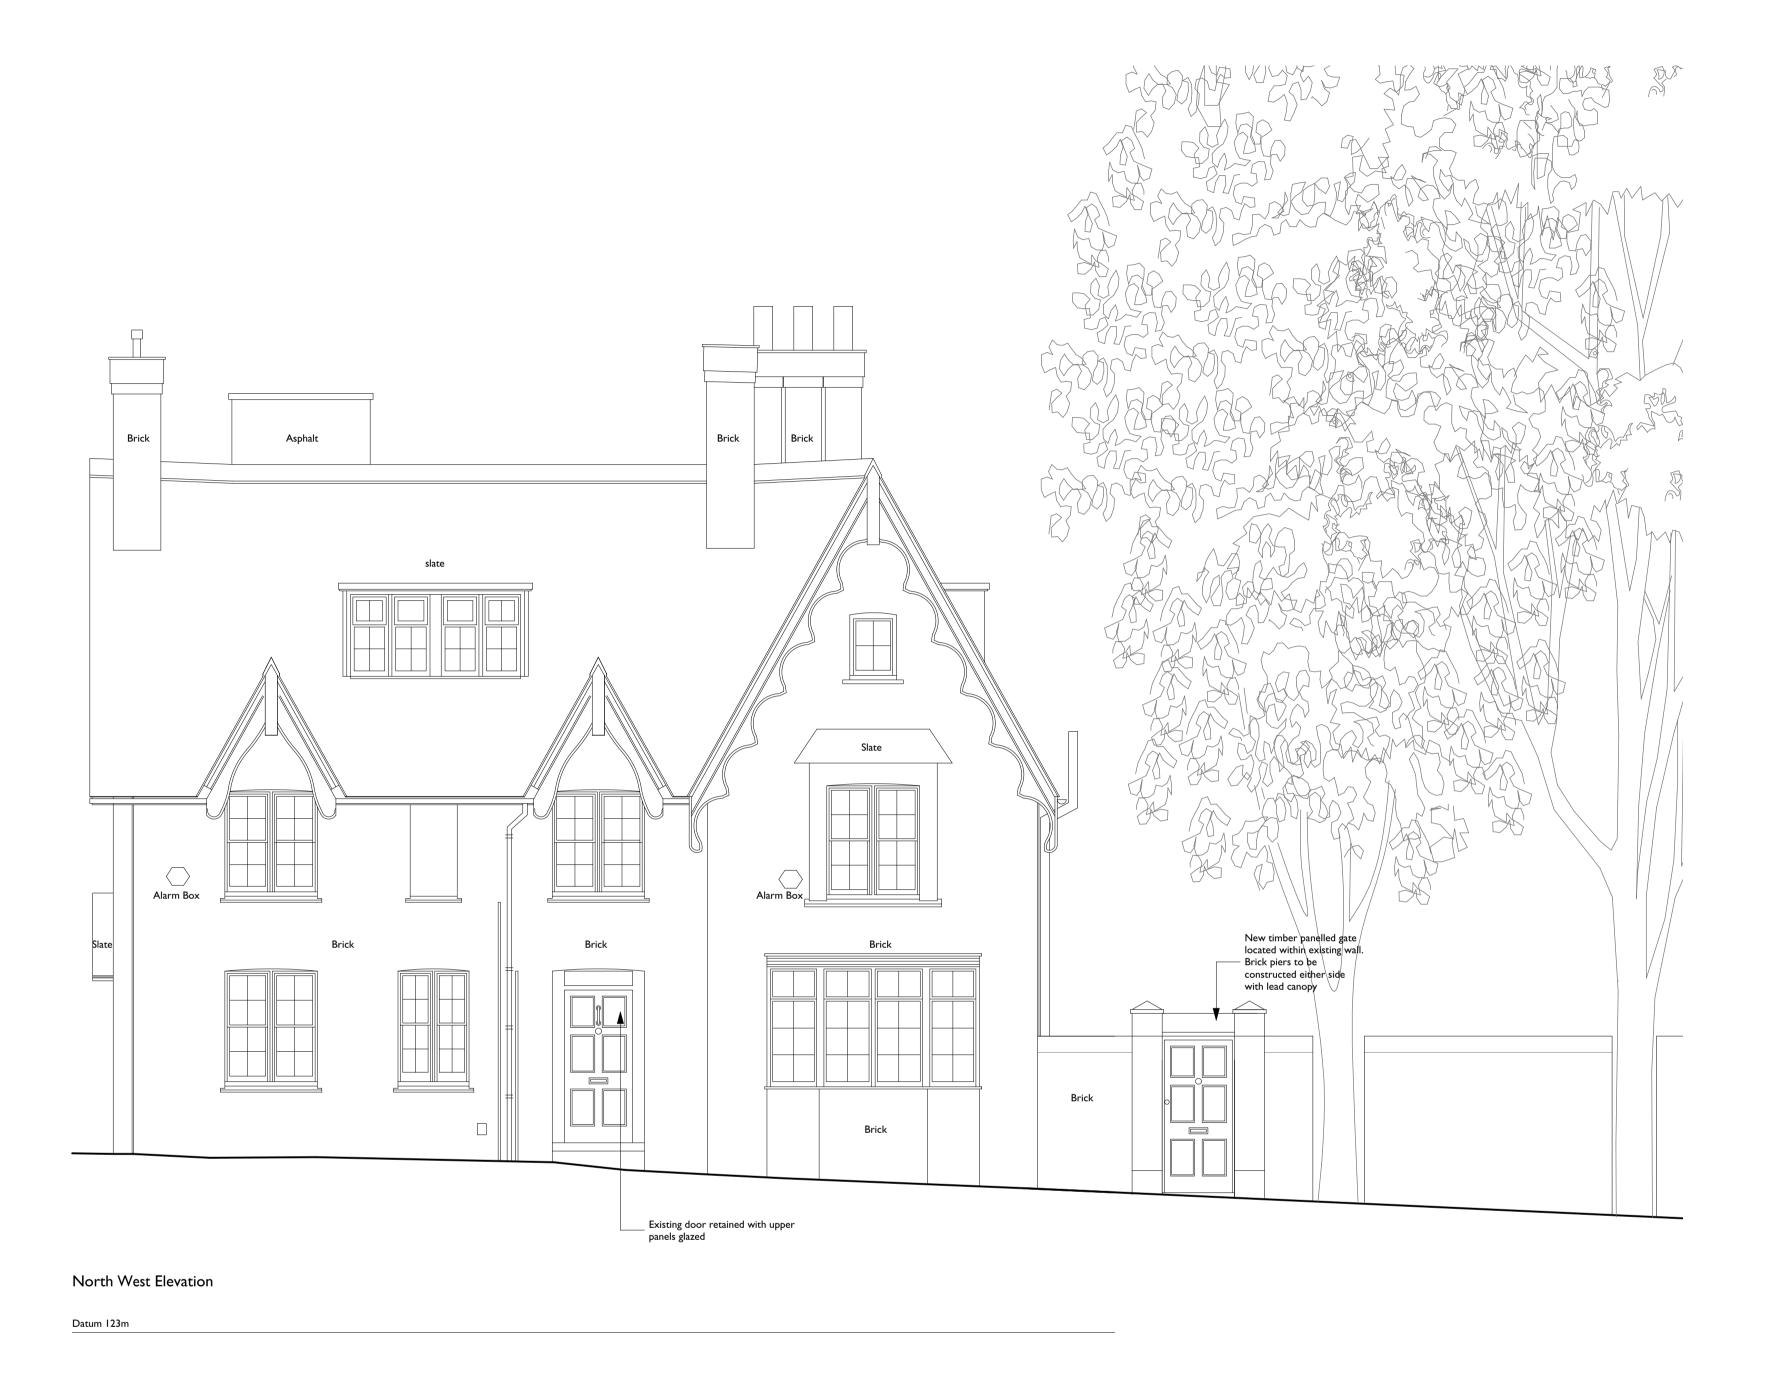

ISSUE STATUS: FOR INFORMATION

Revision Date B I4/01/2020 Tree trunk info re-attached

Rendered Removal of existing door and
window and reinstatement in new
location as indicated South West Elevation Datum 123m