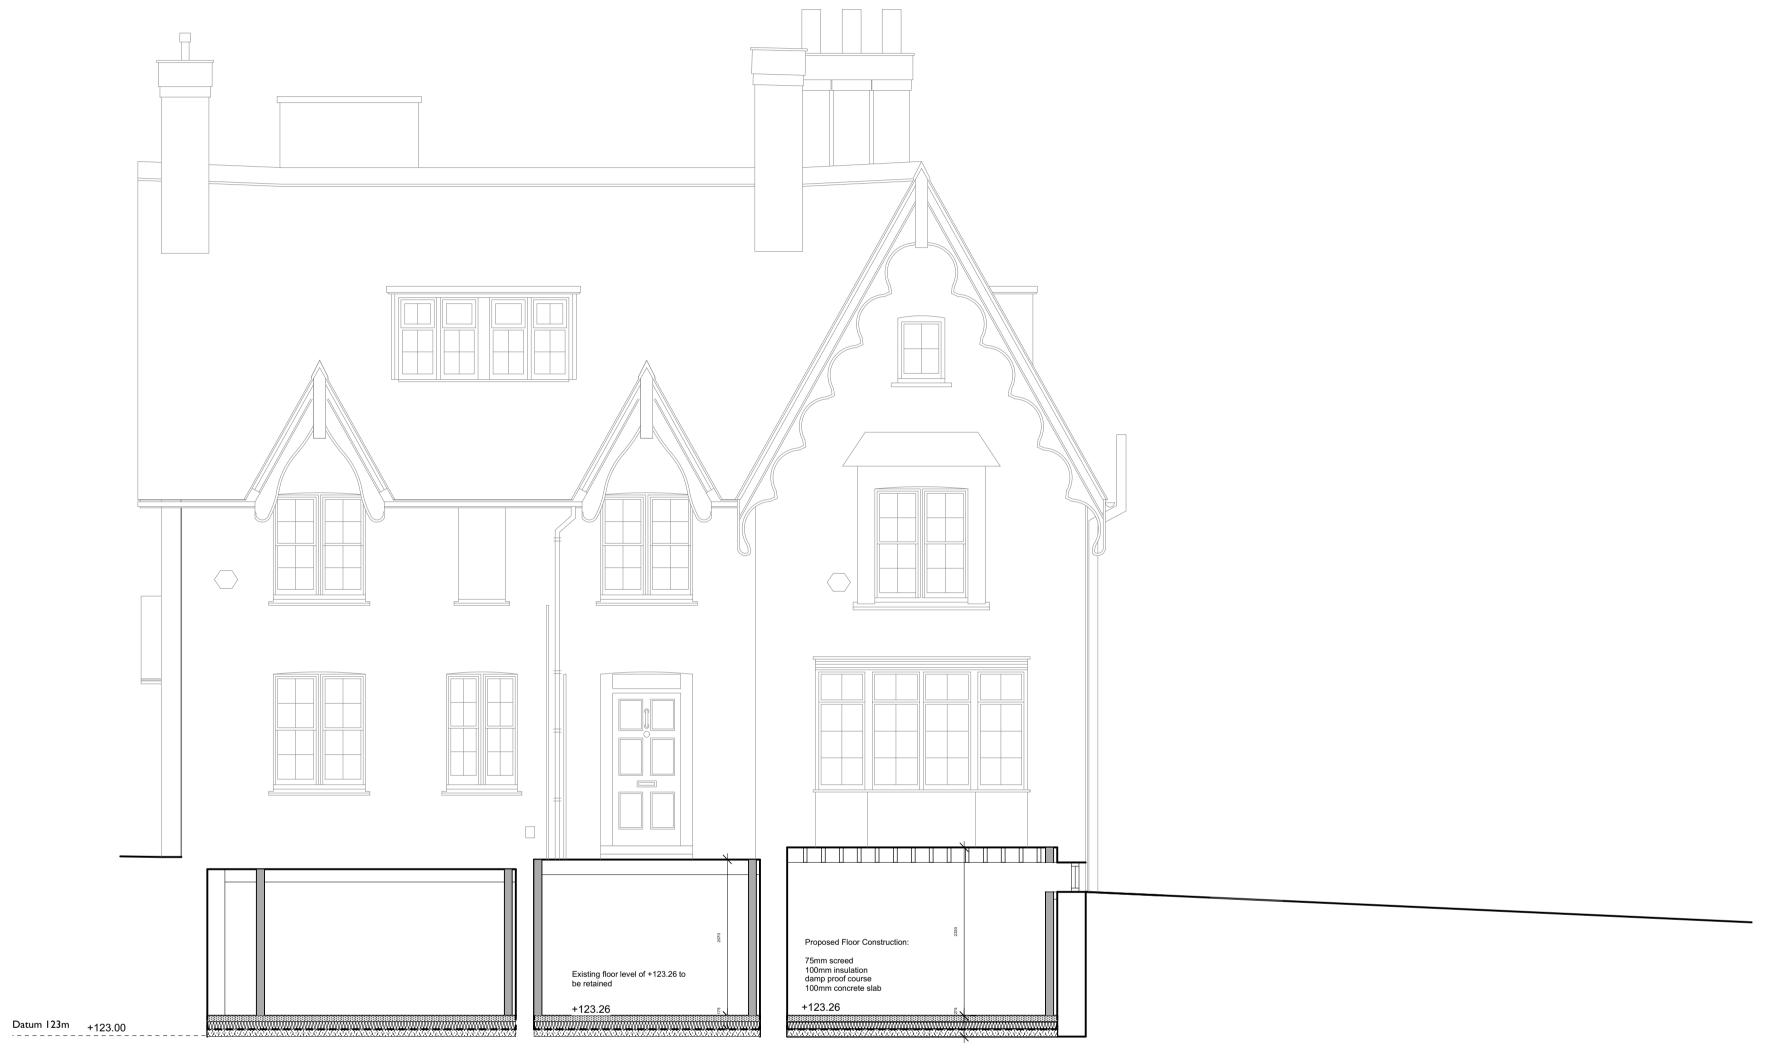

Proposed Basement Section

0m 1m 2m 3m 4m 5m 6m

CLIENT Alasdair & Kate Douglas 80 Highgate West Hill PROJECT

DO NOT SCALE THIS DRAWING USE DIMENSIONS ONLY

B I4/01/2020 Tree trunk info re-attached

Revision Date

Basement Section
As Proposed

| 1:50 @ AI I:100 @ A | DRAWN      |
|---------------------|------------|
| October 2017        | LW         |
| JOB №               | DRAWING Nº |
| 16 171              | 212        |