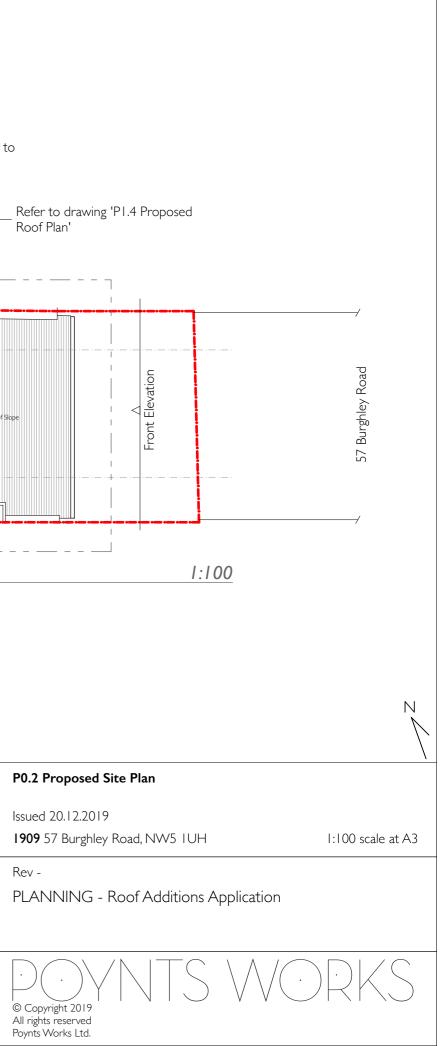

NOTE:

Existing ground floor to be retained and unaltered.

| n<br>clay<br>ficial            |                    |            |        |             |
|--------------------------------|--------------------|------------|--------|-------------|
|                                | 2                  | 3          | 4      | 5m          |
| Proposed Fron                  | t Elevation        |            |        |             |
| 21.04.2020<br>57 Burghley Road |                    |            | 1:50 s | cale at A3  |
| NING - Roof<br>ion A - 21.04.2 | Additions A<br>020 | pplication |        |             |
| right 2019                     | JTS                |            |        | $\langle S$ |