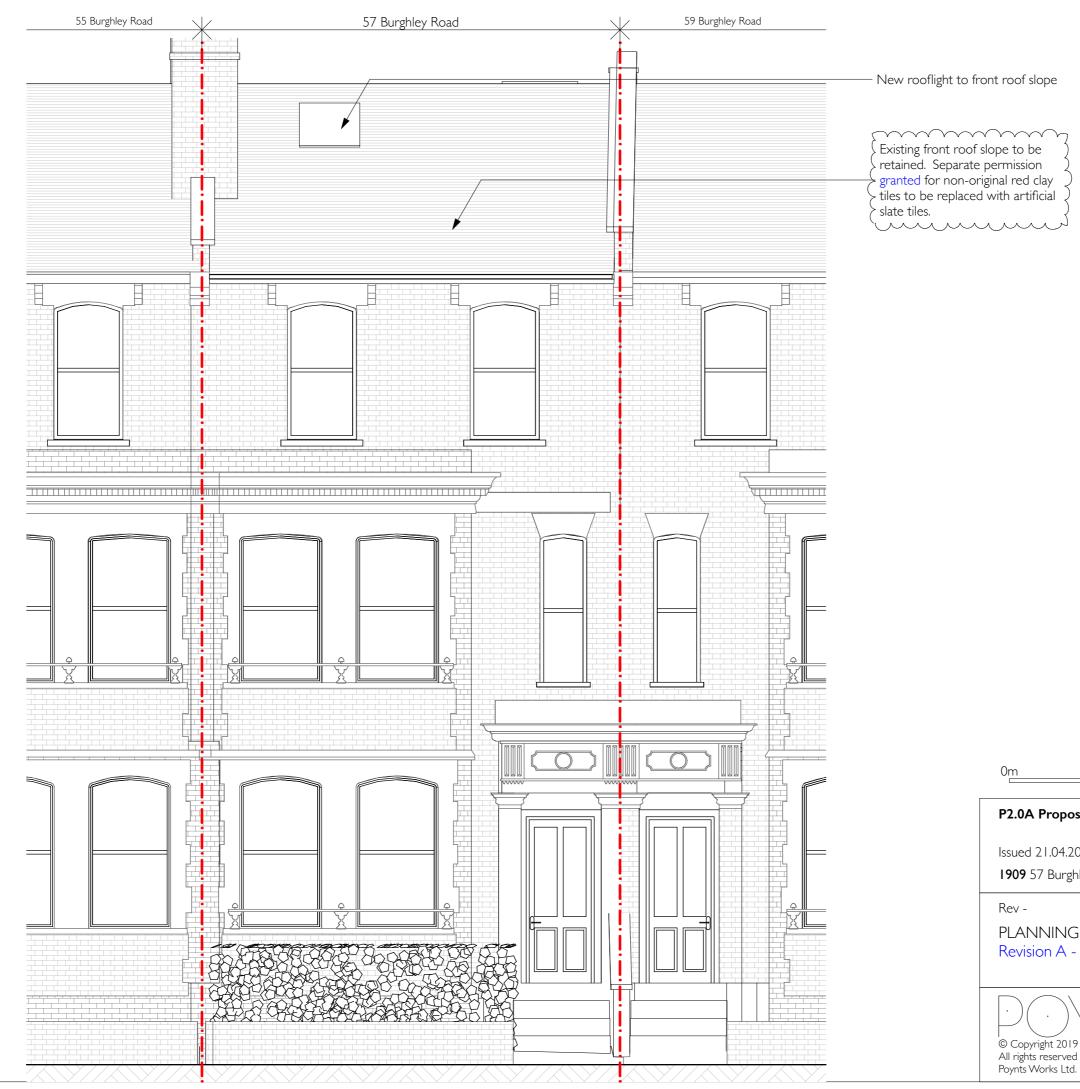

NOTE:

Existing ground floor to be retained and unaltered.

| n<br>clay<br>ficial            |                    |            |        |             |
|--------------------------------|--------------------|------------|--------|-------------|
|                                | 2                  | 3          | 4      | 5m          |
| Proposed Fron                  | t Elevation        |            |        |             |
| 21.04.2020<br>57 Burghley Road |                    |            | 1:50 s | cale at A3  |
| NING - Roof<br>ion A - 21.04.2 | Additions A<br>020 | pplication |        |             |
| right 2019                     | JTS                |            |        | $\langle S$ |