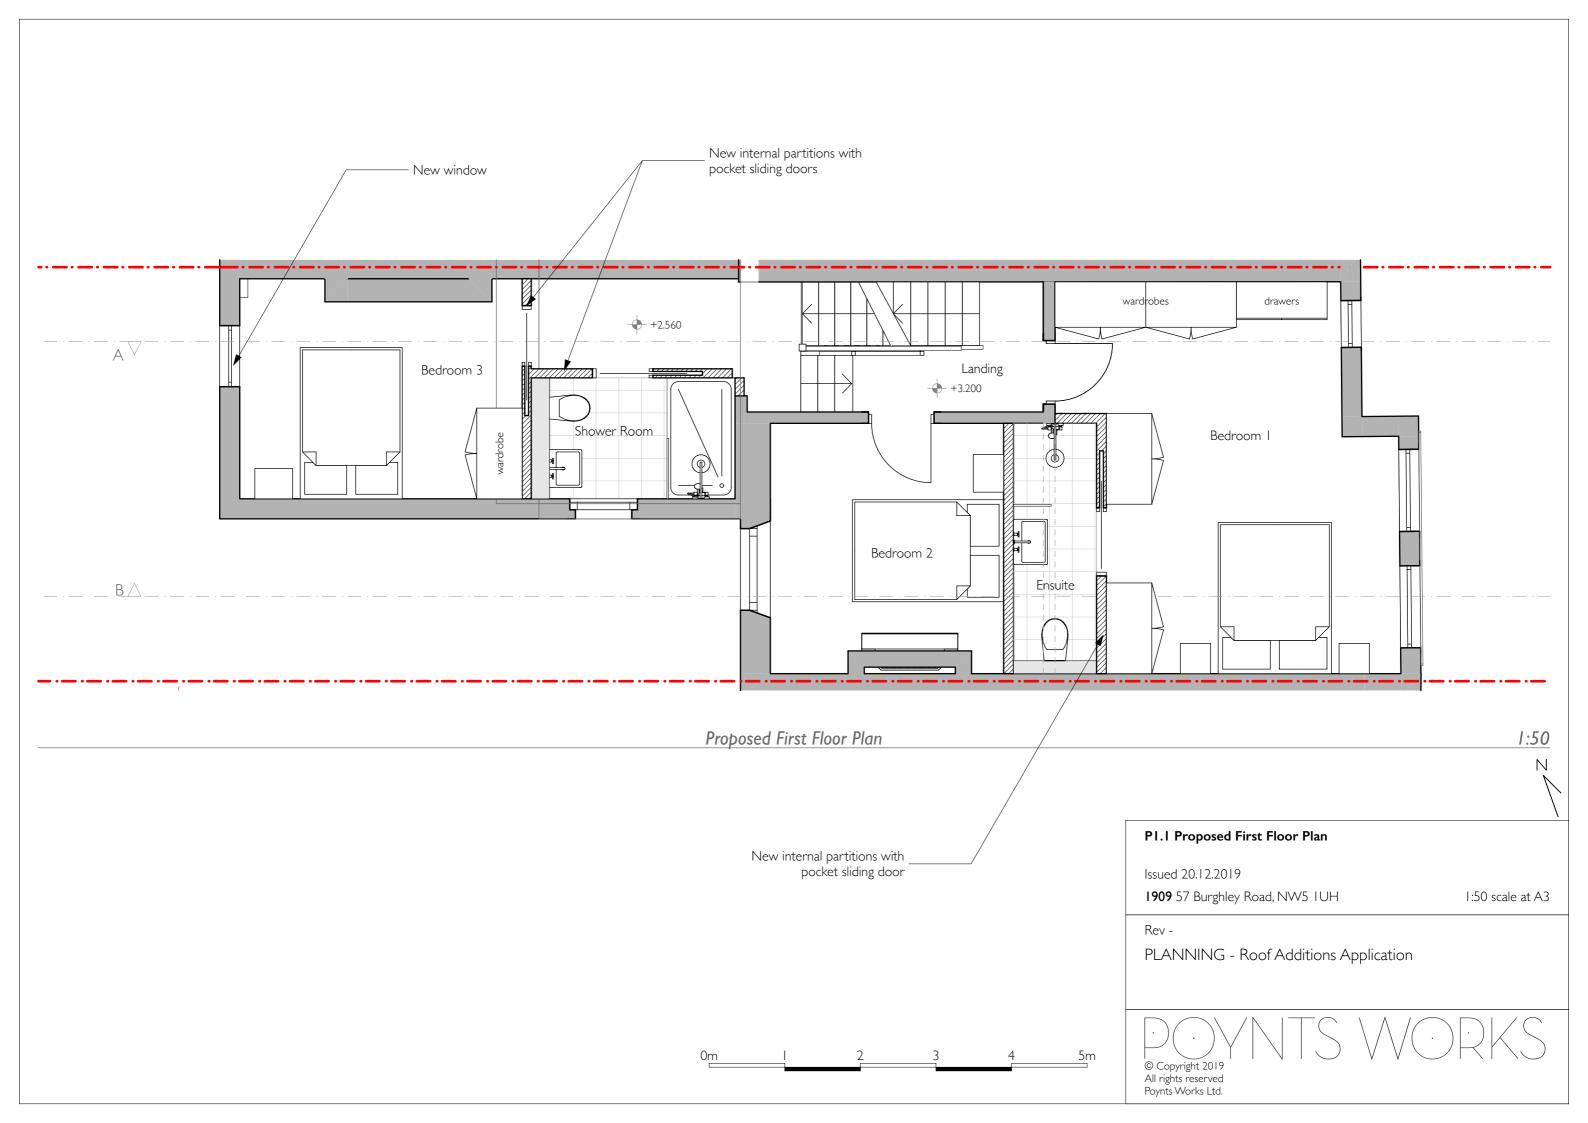

NOTE:

Existing ground floor to be retained and unaltered.

| n<br>clay<br>ficial            |                    |            |        |             |
|--------------------------------|--------------------|------------|--------|-------------|
|                                | 2                  | 3          | 4      | 5m          |
| Proposed Fron                  | t Elevation        |            |        |             |
| 21.04.2020<br>57 Burghley Road |                    |            | 1:50 s | cale at A3  |
| NING - Roof<br>ion A - 21.04.2 | Additions A<br>020 | pplication |        |             |
| right 2019                     | JTS                |            |        | $\langle S$ |