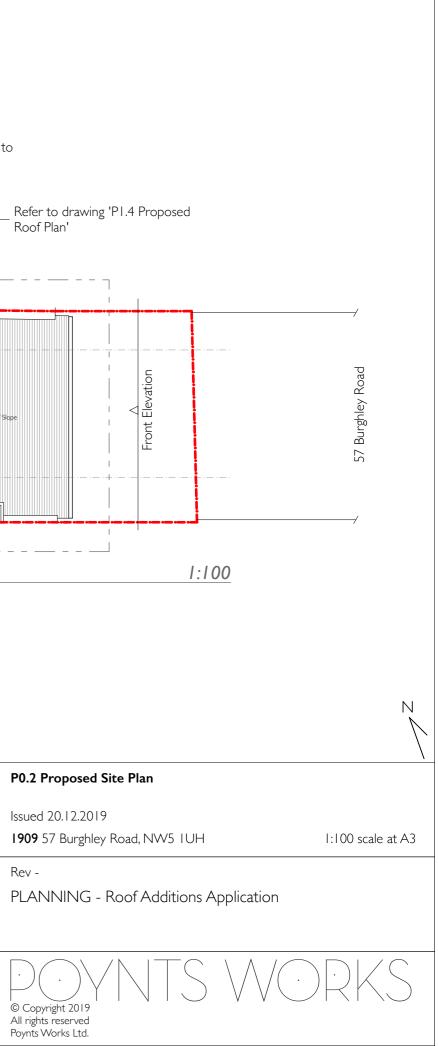

NOTE:

Existing ground floor to be retained and unaltered.

| n<br>clay<br>ficial            |                    |            |        |             |
|--------------------------------|--------------------|------------|--------|-------------|
|                                | 2                  | 3          | 4      | 5m          |
| Proposed Fron                  | t Elevation        |            |        |             |
| 21.04.2020<br>57 Burghley Road |                    |            | 1:50 s | cale at A3  |
| NING - Roof<br>ion A - 21.04.2 | Additions A<br>020 | pplication |        |             |
| right 2019                     | JTS                |            |        | $\langle S$ |