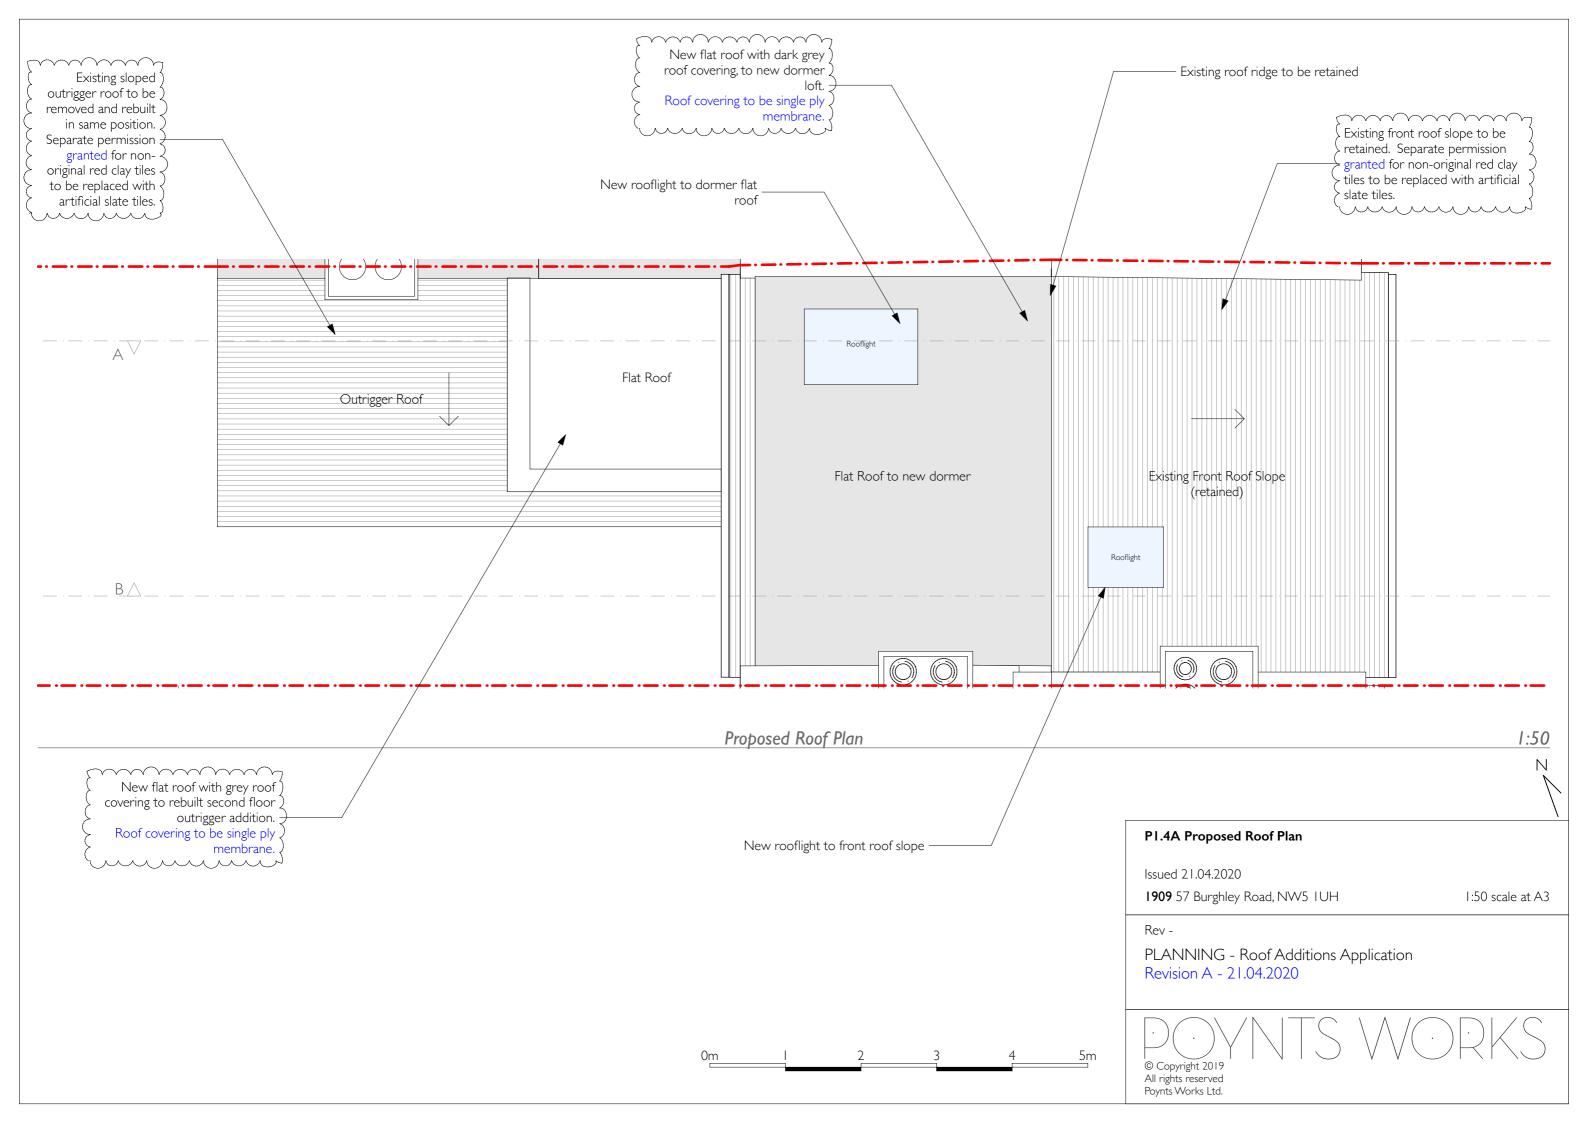

NOTE:

Existing ground floor to be retained and unaltered.

| n<br>clay<br>ficial            |                    |            |        |             |
|--------------------------------|--------------------|------------|--------|-------------|
|                                | 2                  | 3          | 4      | 5m          |
| Proposed Fron                  | t Elevation        |            |        |             |
| 21.04.2020<br>57 Burghley Road |                    |            | 1:50 s | cale at A3  |
| NING - Roof<br>ion A - 21.04.2 | Additions A<br>020 | pplication |        |             |
| right 2019                     | JTS                |            |        | $\langle S$ |

| 2 |
|---|
| ) |
| ) |
| ) |
| 5 |
|   |

| $\sim\sim\sim\sim$ | $\sim$       | $\sim$  | $\sim$ |
|--------------------|--------------|---------|--------|
| ay tiles, to ma    | atch existir | ng roof | tiles. |
|                    |              | Ĵ.      | كمر    |