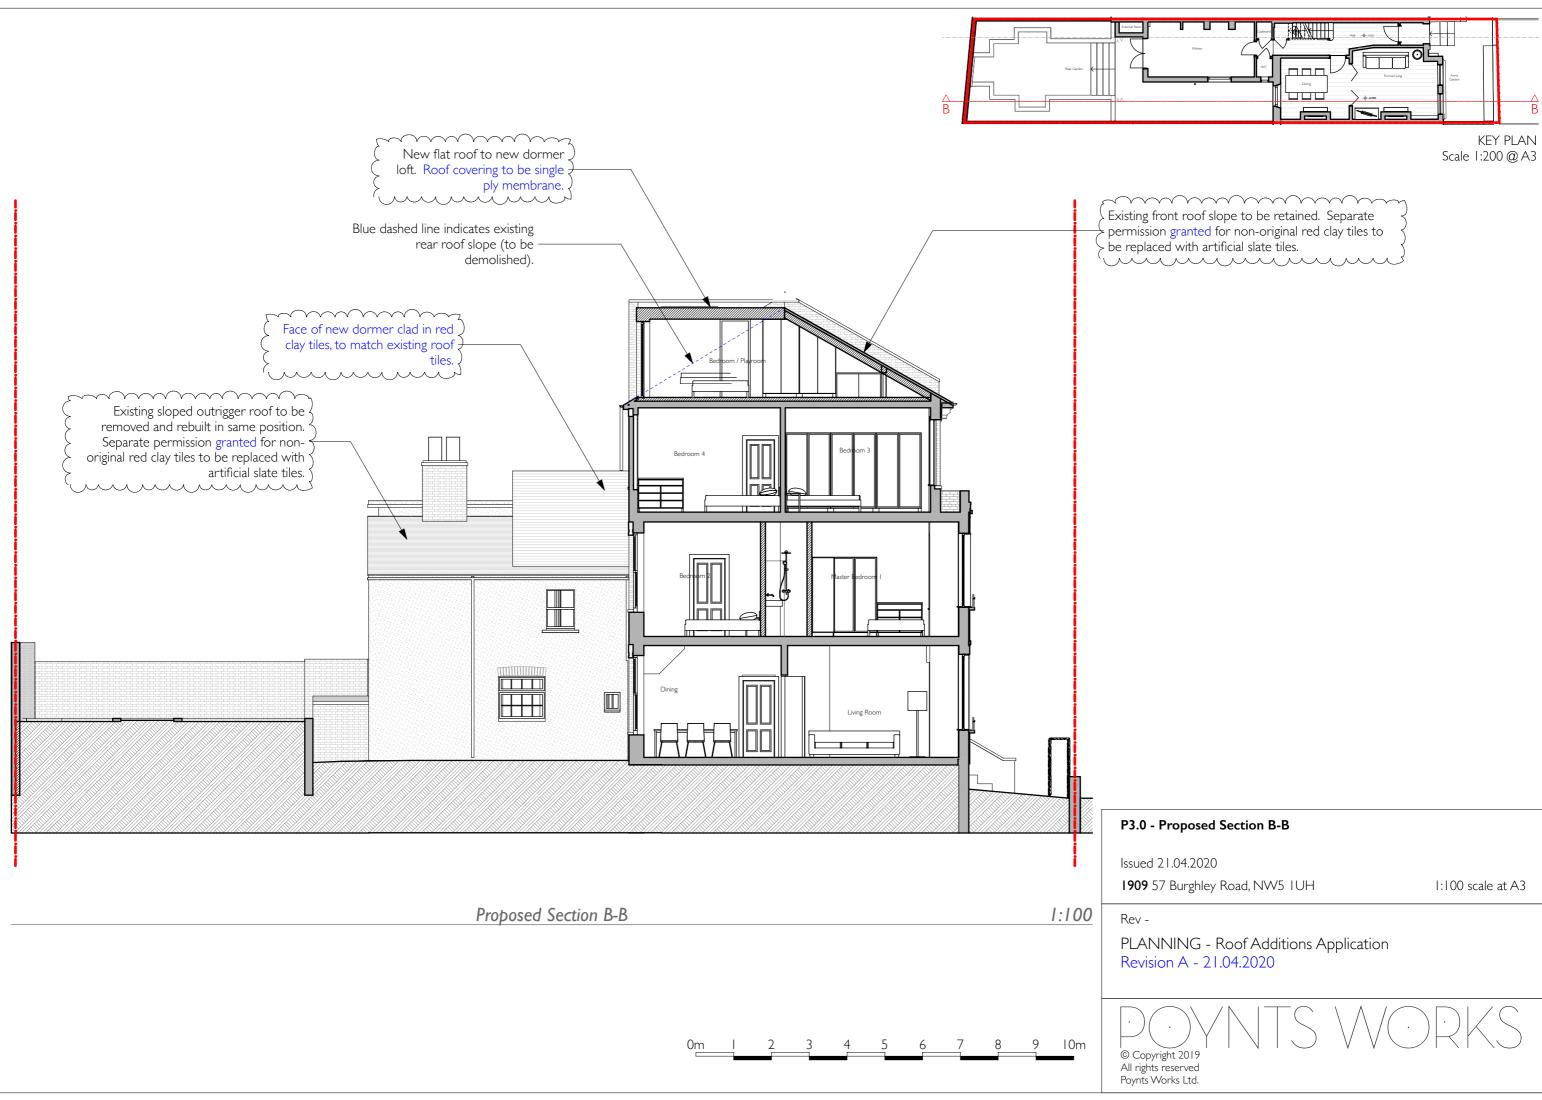

| 2 |
|---|
| ) |
| ) |
| ) |
| 5 |
|   |

| $\sim\sim\sim\sim$ | $\sim$       | $\sim$  | $\sim$ |
|--------------------|--------------|---------|--------|
| ay tiles, to ma    | atch existir | ng roof | tiles. |
|                    |              | Ĵ.      | كمر    |