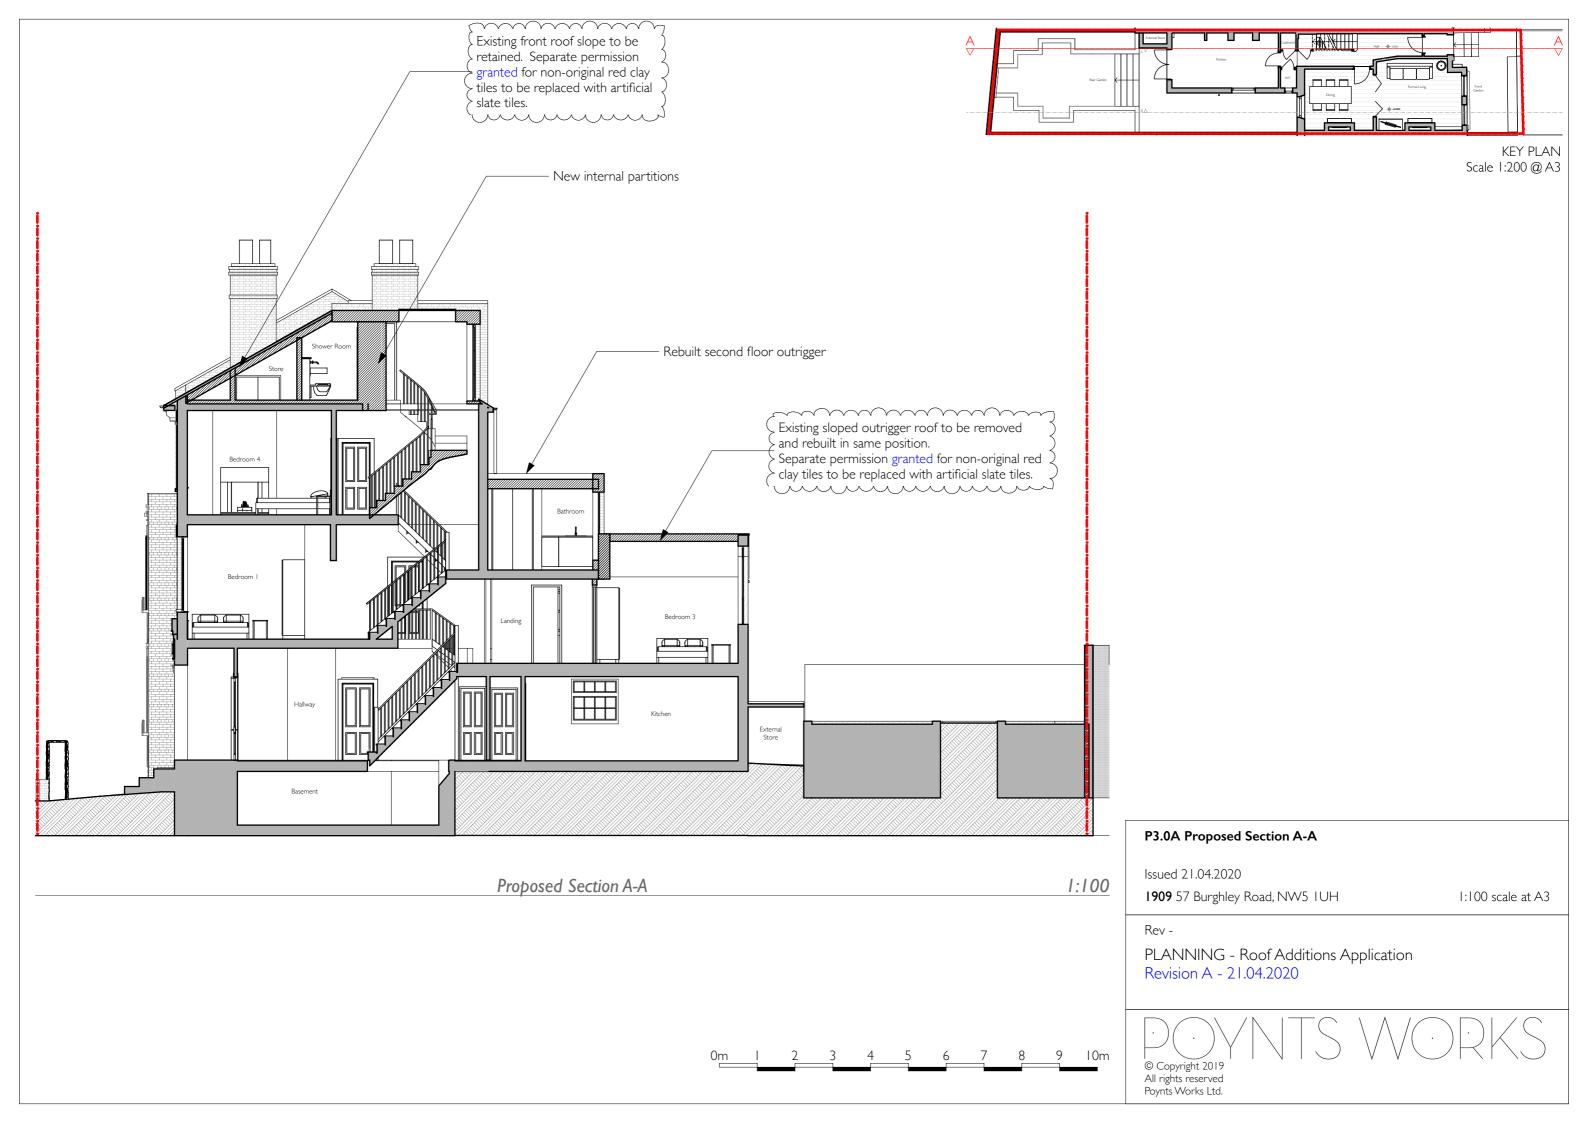

NOTE:

Existing ground floor to be retained and unaltered.

| n<br>clay<br>ficial            |                    |            |        |             |
|--------------------------------|--------------------|------------|--------|-------------|
|                                | 2                  | 3          | 4      | 5m          |
| Proposed Fron                  | t Elevation        |            |        |             |
| 21.04.2020<br>57 Burghley Road |                    |            | 1:50 s | cale at A3  |
| NING - Roof<br>ion A - 21.04.2 | Additions A<br>020 | pplication |        |             |
| right 2019                     | JTS                |            |        | $\langle S$ |