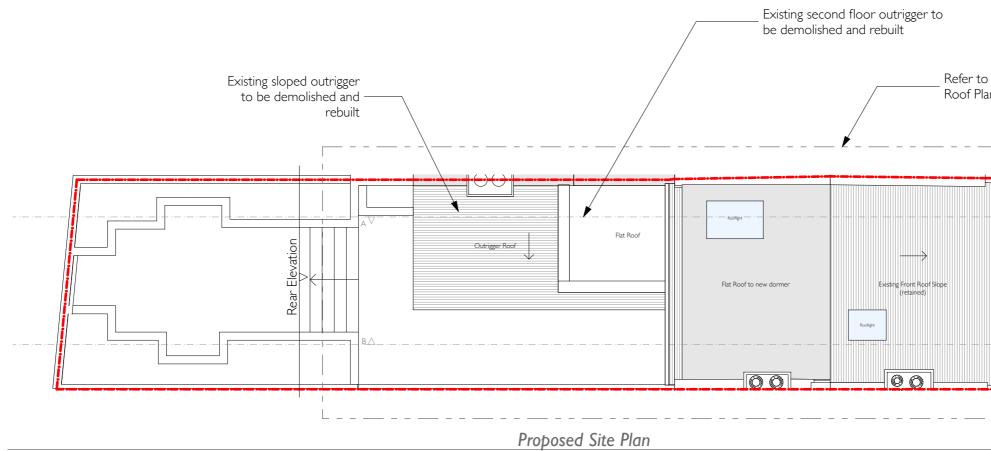

NOTE:

Existing ground floor to be retained and unaltered.

| n<br>clay<br>ficial            |                    |            |        |             |
|--------------------------------|--------------------|------------|--------|-------------|
|                                | 2                  | 3          | 4      | 5m          |
| Proposed Fron                  | t Elevation        |            |        |             |
| 21.04.2020<br>57 Burghley Road |                    |            | 1:50 s | cale at A3  |
| NING - Roof<br>ion A - 21.04.2 | Additions A<br>020 | pplication |        |             |
| right 2019                     | JTS                |            |        | $\langle S$ |