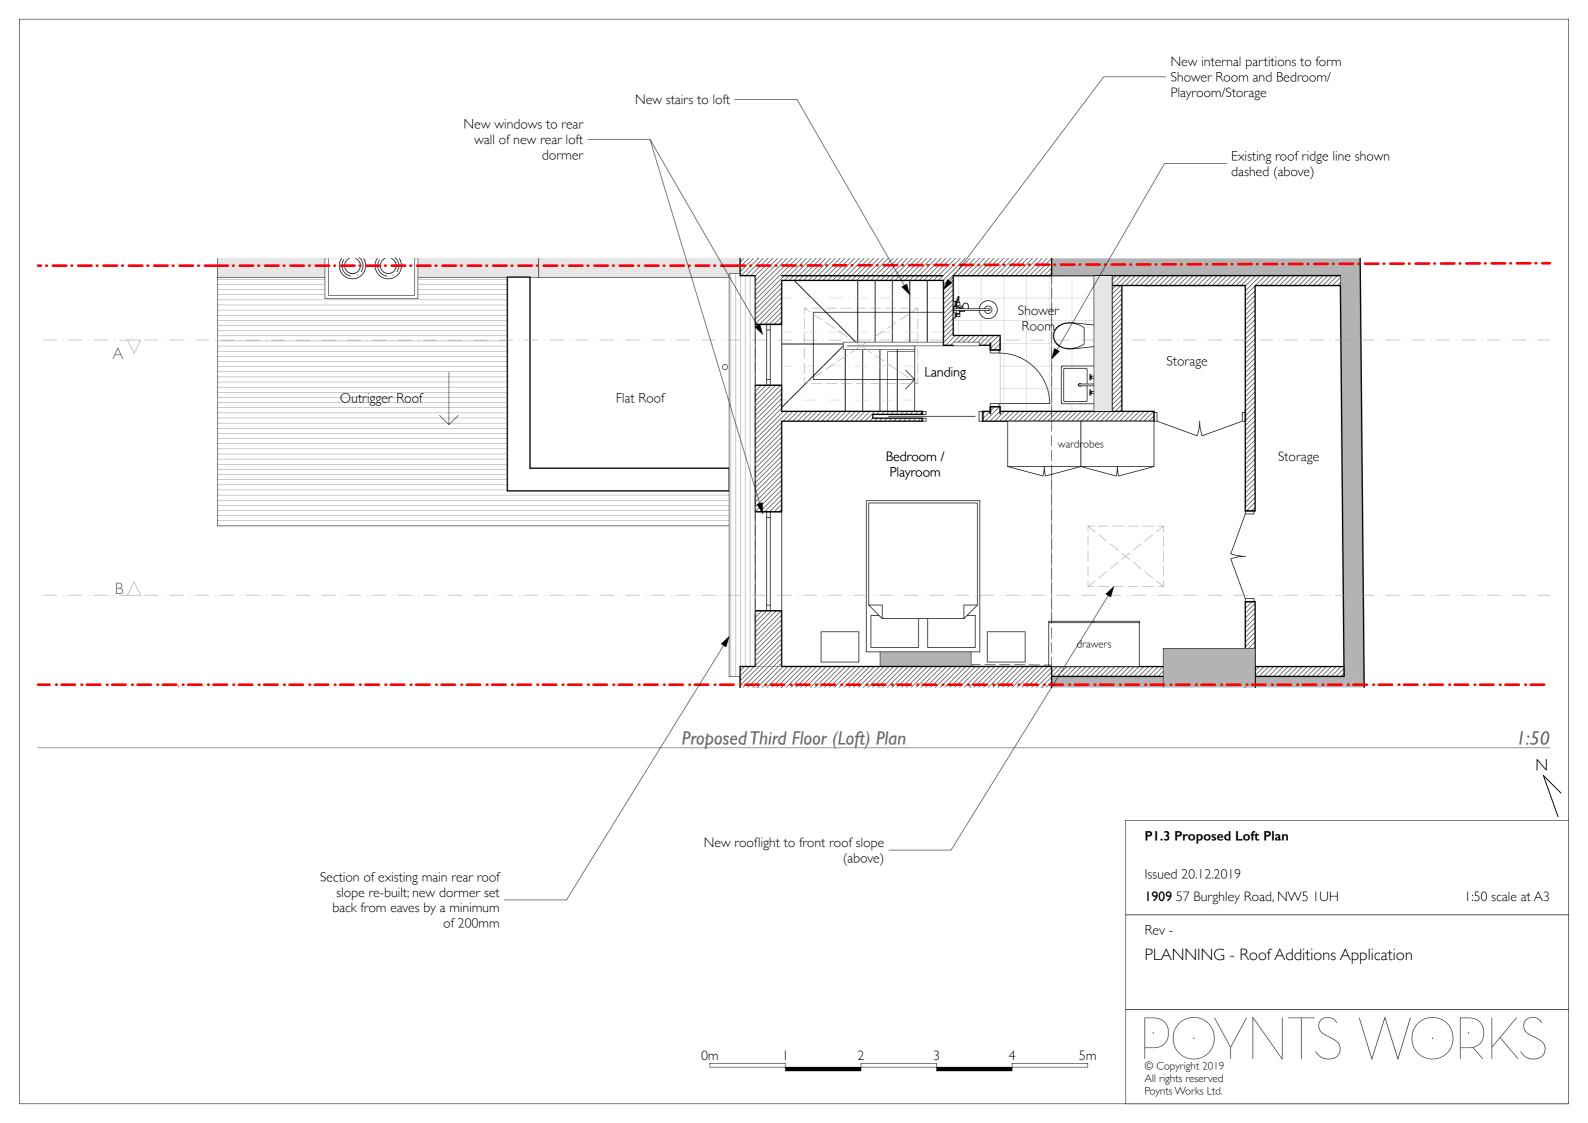

NOTE:

Existing ground floor to be retained and unaltered.

| n<br>clay<br>ficial            |                    |            |        |             |
|--------------------------------|--------------------|------------|--------|-------------|
|                                | 2                  | 3          | 4      | 5m          |
| Proposed Fron                  | t Elevation        |            |        |             |
| 21.04.2020<br>57 Burghley Road |                    |            | 1:50 s | cale at A3  |
| NING - Roof<br>ion A - 21.04.2 | Additions A<br>020 | pplication |        |             |
| right 2019                     | JTS                |            |        | $\langle S$ |