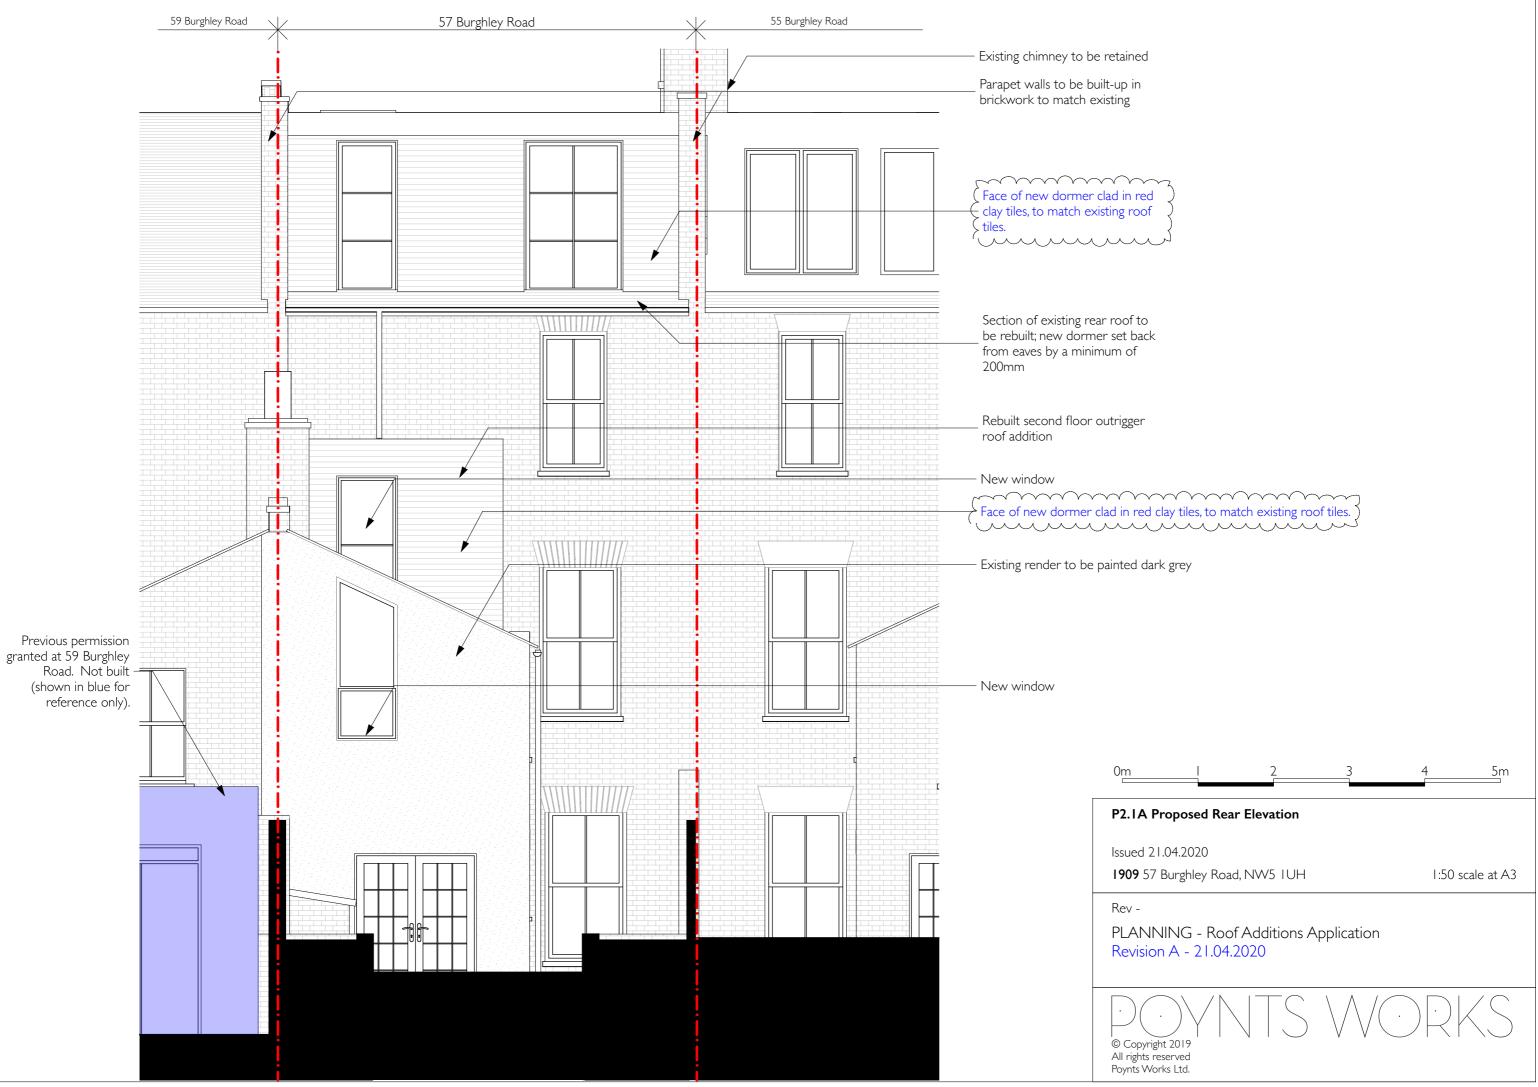

| 2 |
|---|
| ) |
| ) |
| ) |
| 5 |
|   |

| $\sim\sim\sim\sim$ | $\sim$       | $\sim$  | $\sim$ |
|--------------------|--------------|---------|--------|
| ay tiles, to ma    | atch existir | ng roof | tiles. |
|                    |              | Ĵ.      | كمر    |