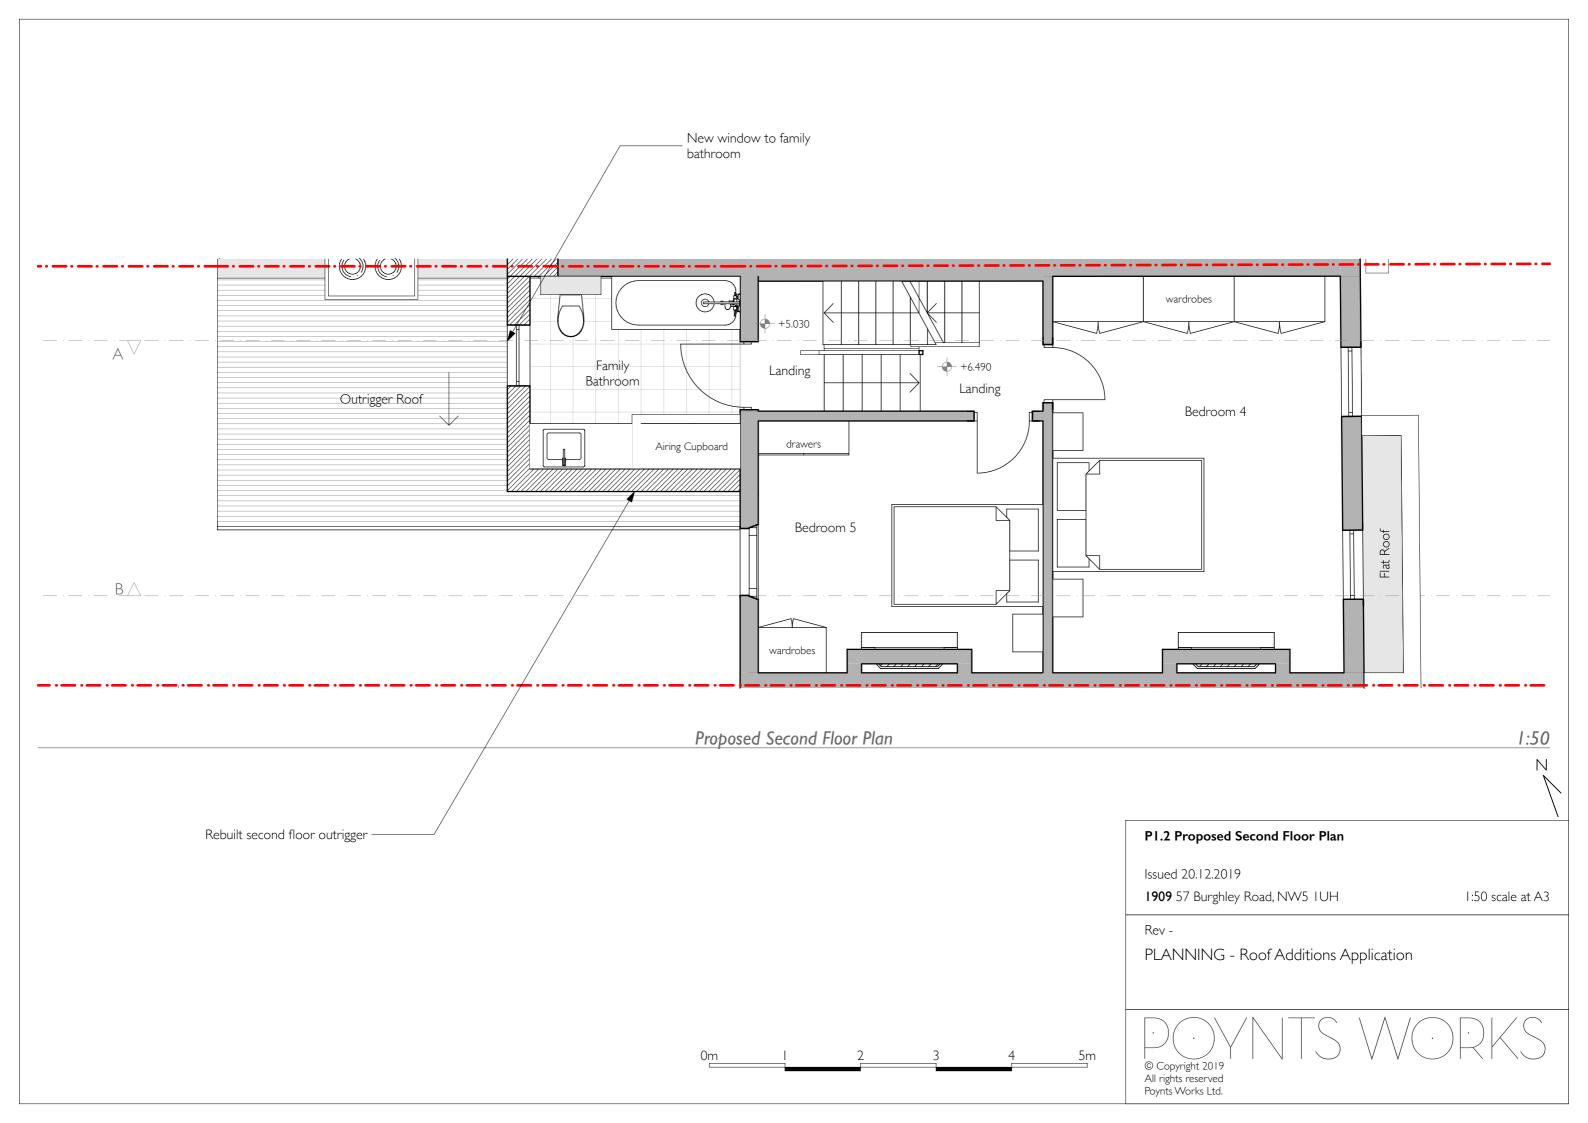

NOTE:

Existing ground floor to be retained and unaltered.

| n<br>clay<br>ficial            |                    |            |        |             |
|--------------------------------|--------------------|------------|--------|-------------|
|                                | 2                  | 3          | 4      | 5m          |
| Proposed Fron                  | t Elevation        |            |        |             |
| 21.04.2020<br>57 Burghley Road |                    |            | 1:50 s | cale at A3  |
| NING - Roof<br>ion A - 21.04.2 | Additions A<br>020 | pplication |        |             |
| right 2019                     | JTS                |            |        | $\langle S$ |