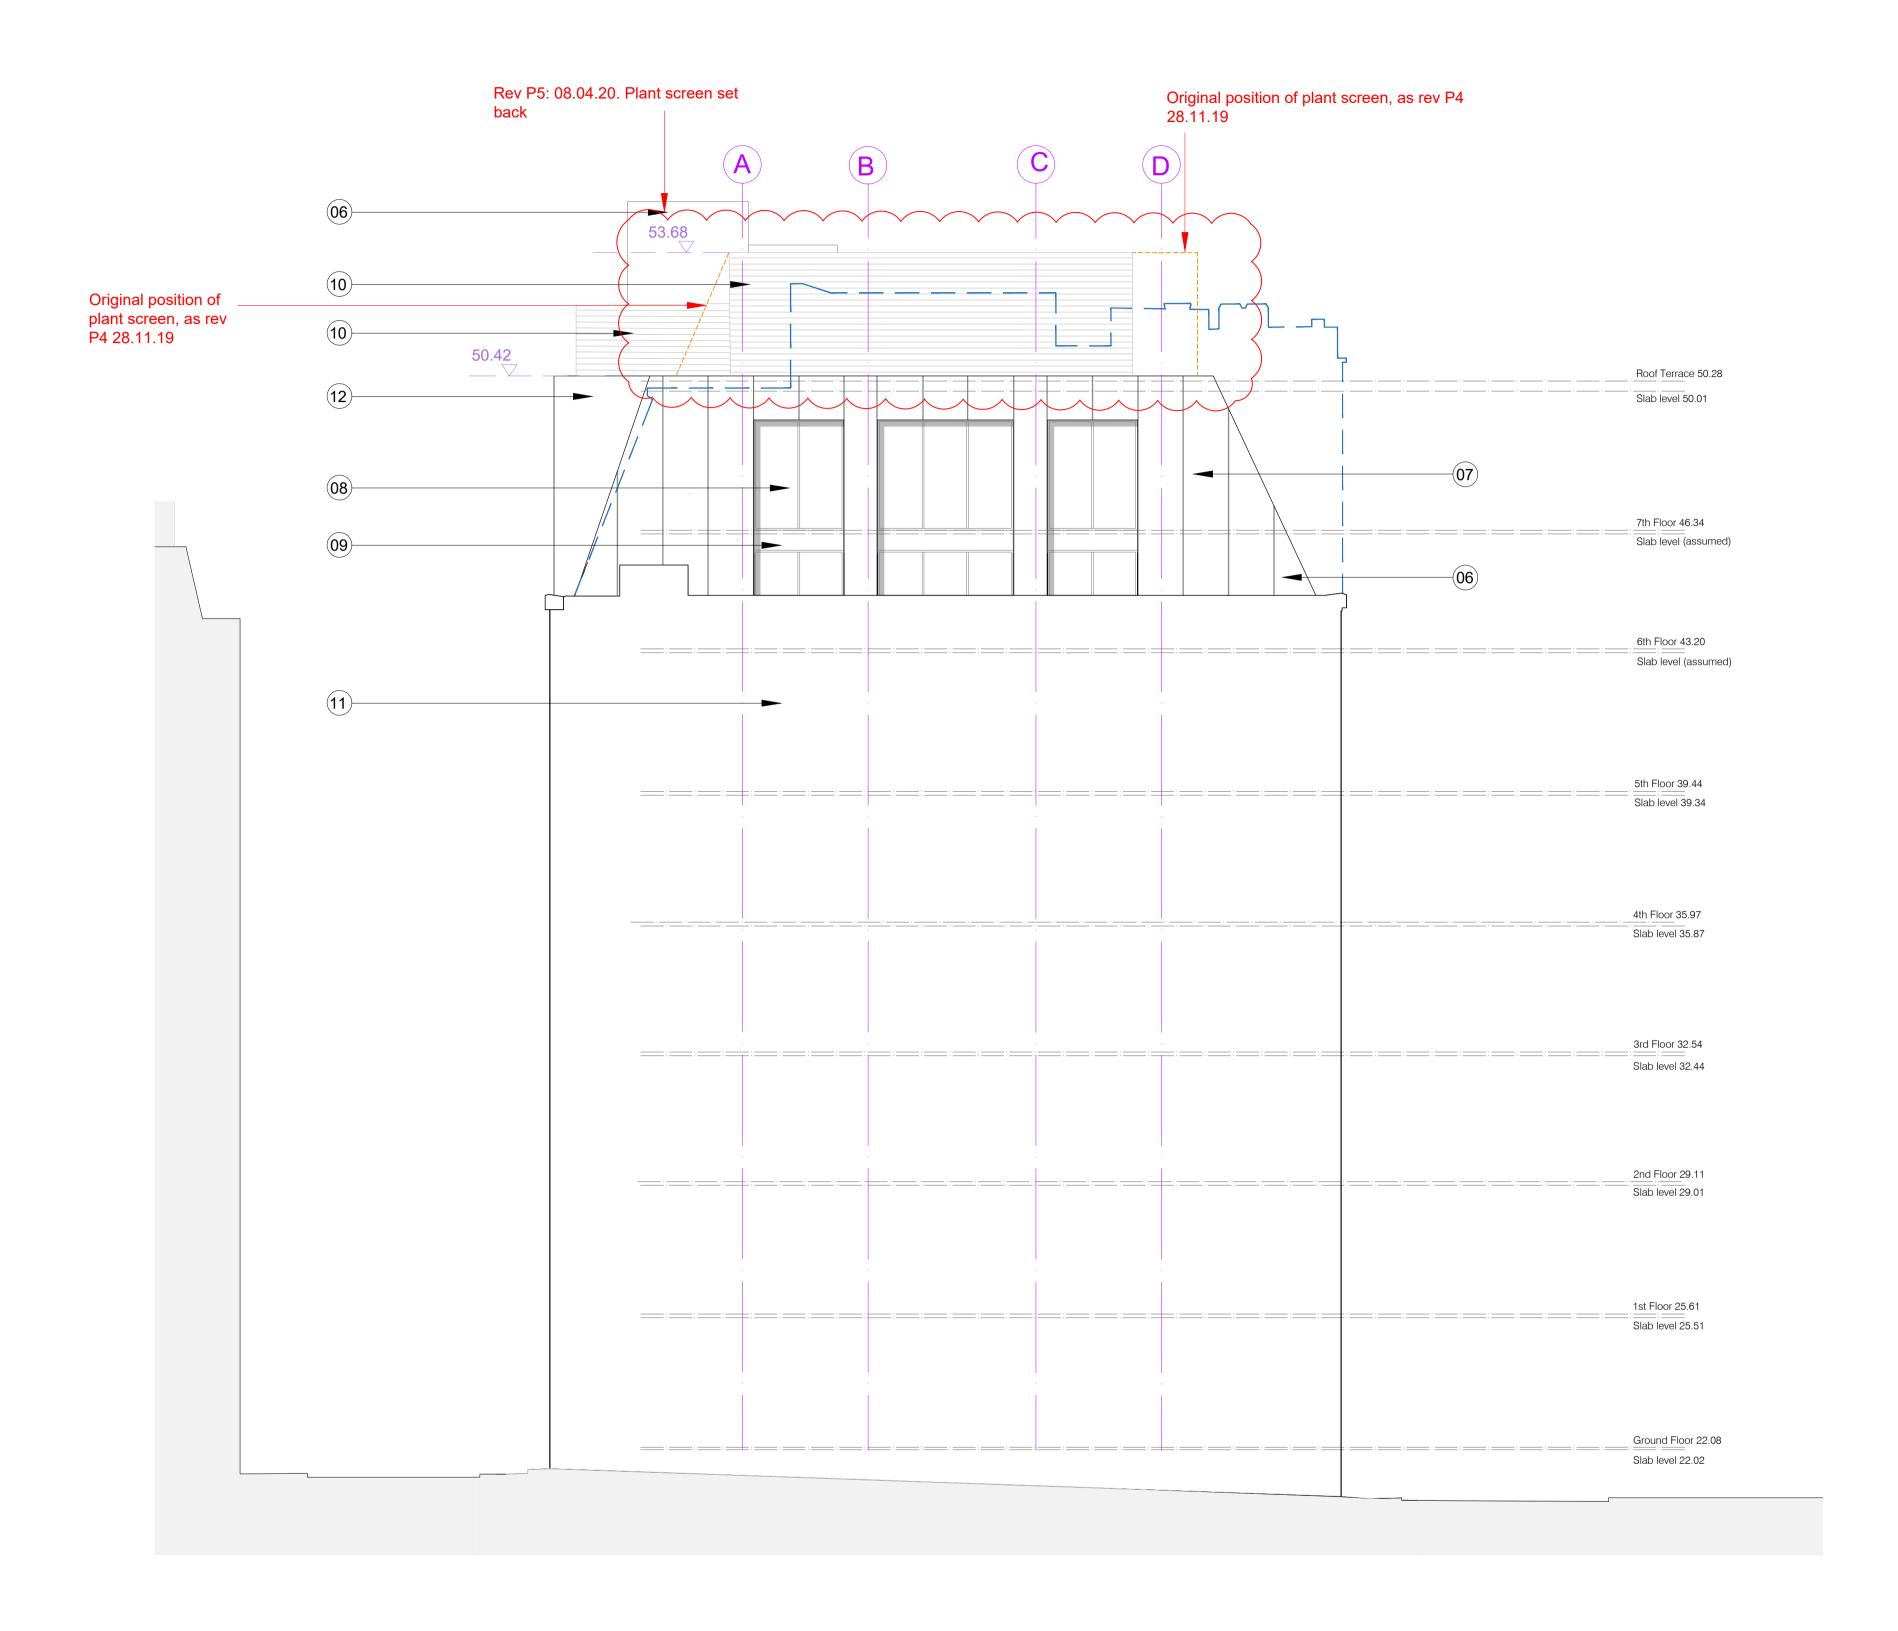

Wild Court Kodak House Keeley Street

Proposed West Elevation 1:100@A1, 1:200@A3

## **BARR GAZETAS**

Note:

- 5. Existing 6th floor reclad in standing seam zinc bronze colour. Cladding extends as a continuous finish to the new 7th floor
- 6. New lift extension, overrun and terrace entrance lobby. Metal cladding, light grey colour..
- 7. New 7th floor mansard storey. Standing seam zinc cladding bronze
- colour. New cladding extends continuously from 6th floor below. 8. New metal framed, double glazed full height windows. Black colour.
- 9. New PPC black metal spandrel panels
- 10. New louvered metal plant screen. PPC Grey colour.
- 11. Existing masonry party wall to 1-10 Keeley Street.
- 12. New vertical core extension. Glazed bricks to match existing Wild Court facade.

| P5     | Issued For Planning    | AC    | 08.04.2 |
|--------|------------------------|-------|---------|
|        | Plant screen amended   |       |         |
| P4     | Issued For Planning    | AC    | 07.11.1 |
| Rev.   | Description.           | Ву    | Date    |
|        | $\langle \chi \rangle$ |       | \ \     |
| Connau | ght Rooms Kodak        | House | 20.8m   |