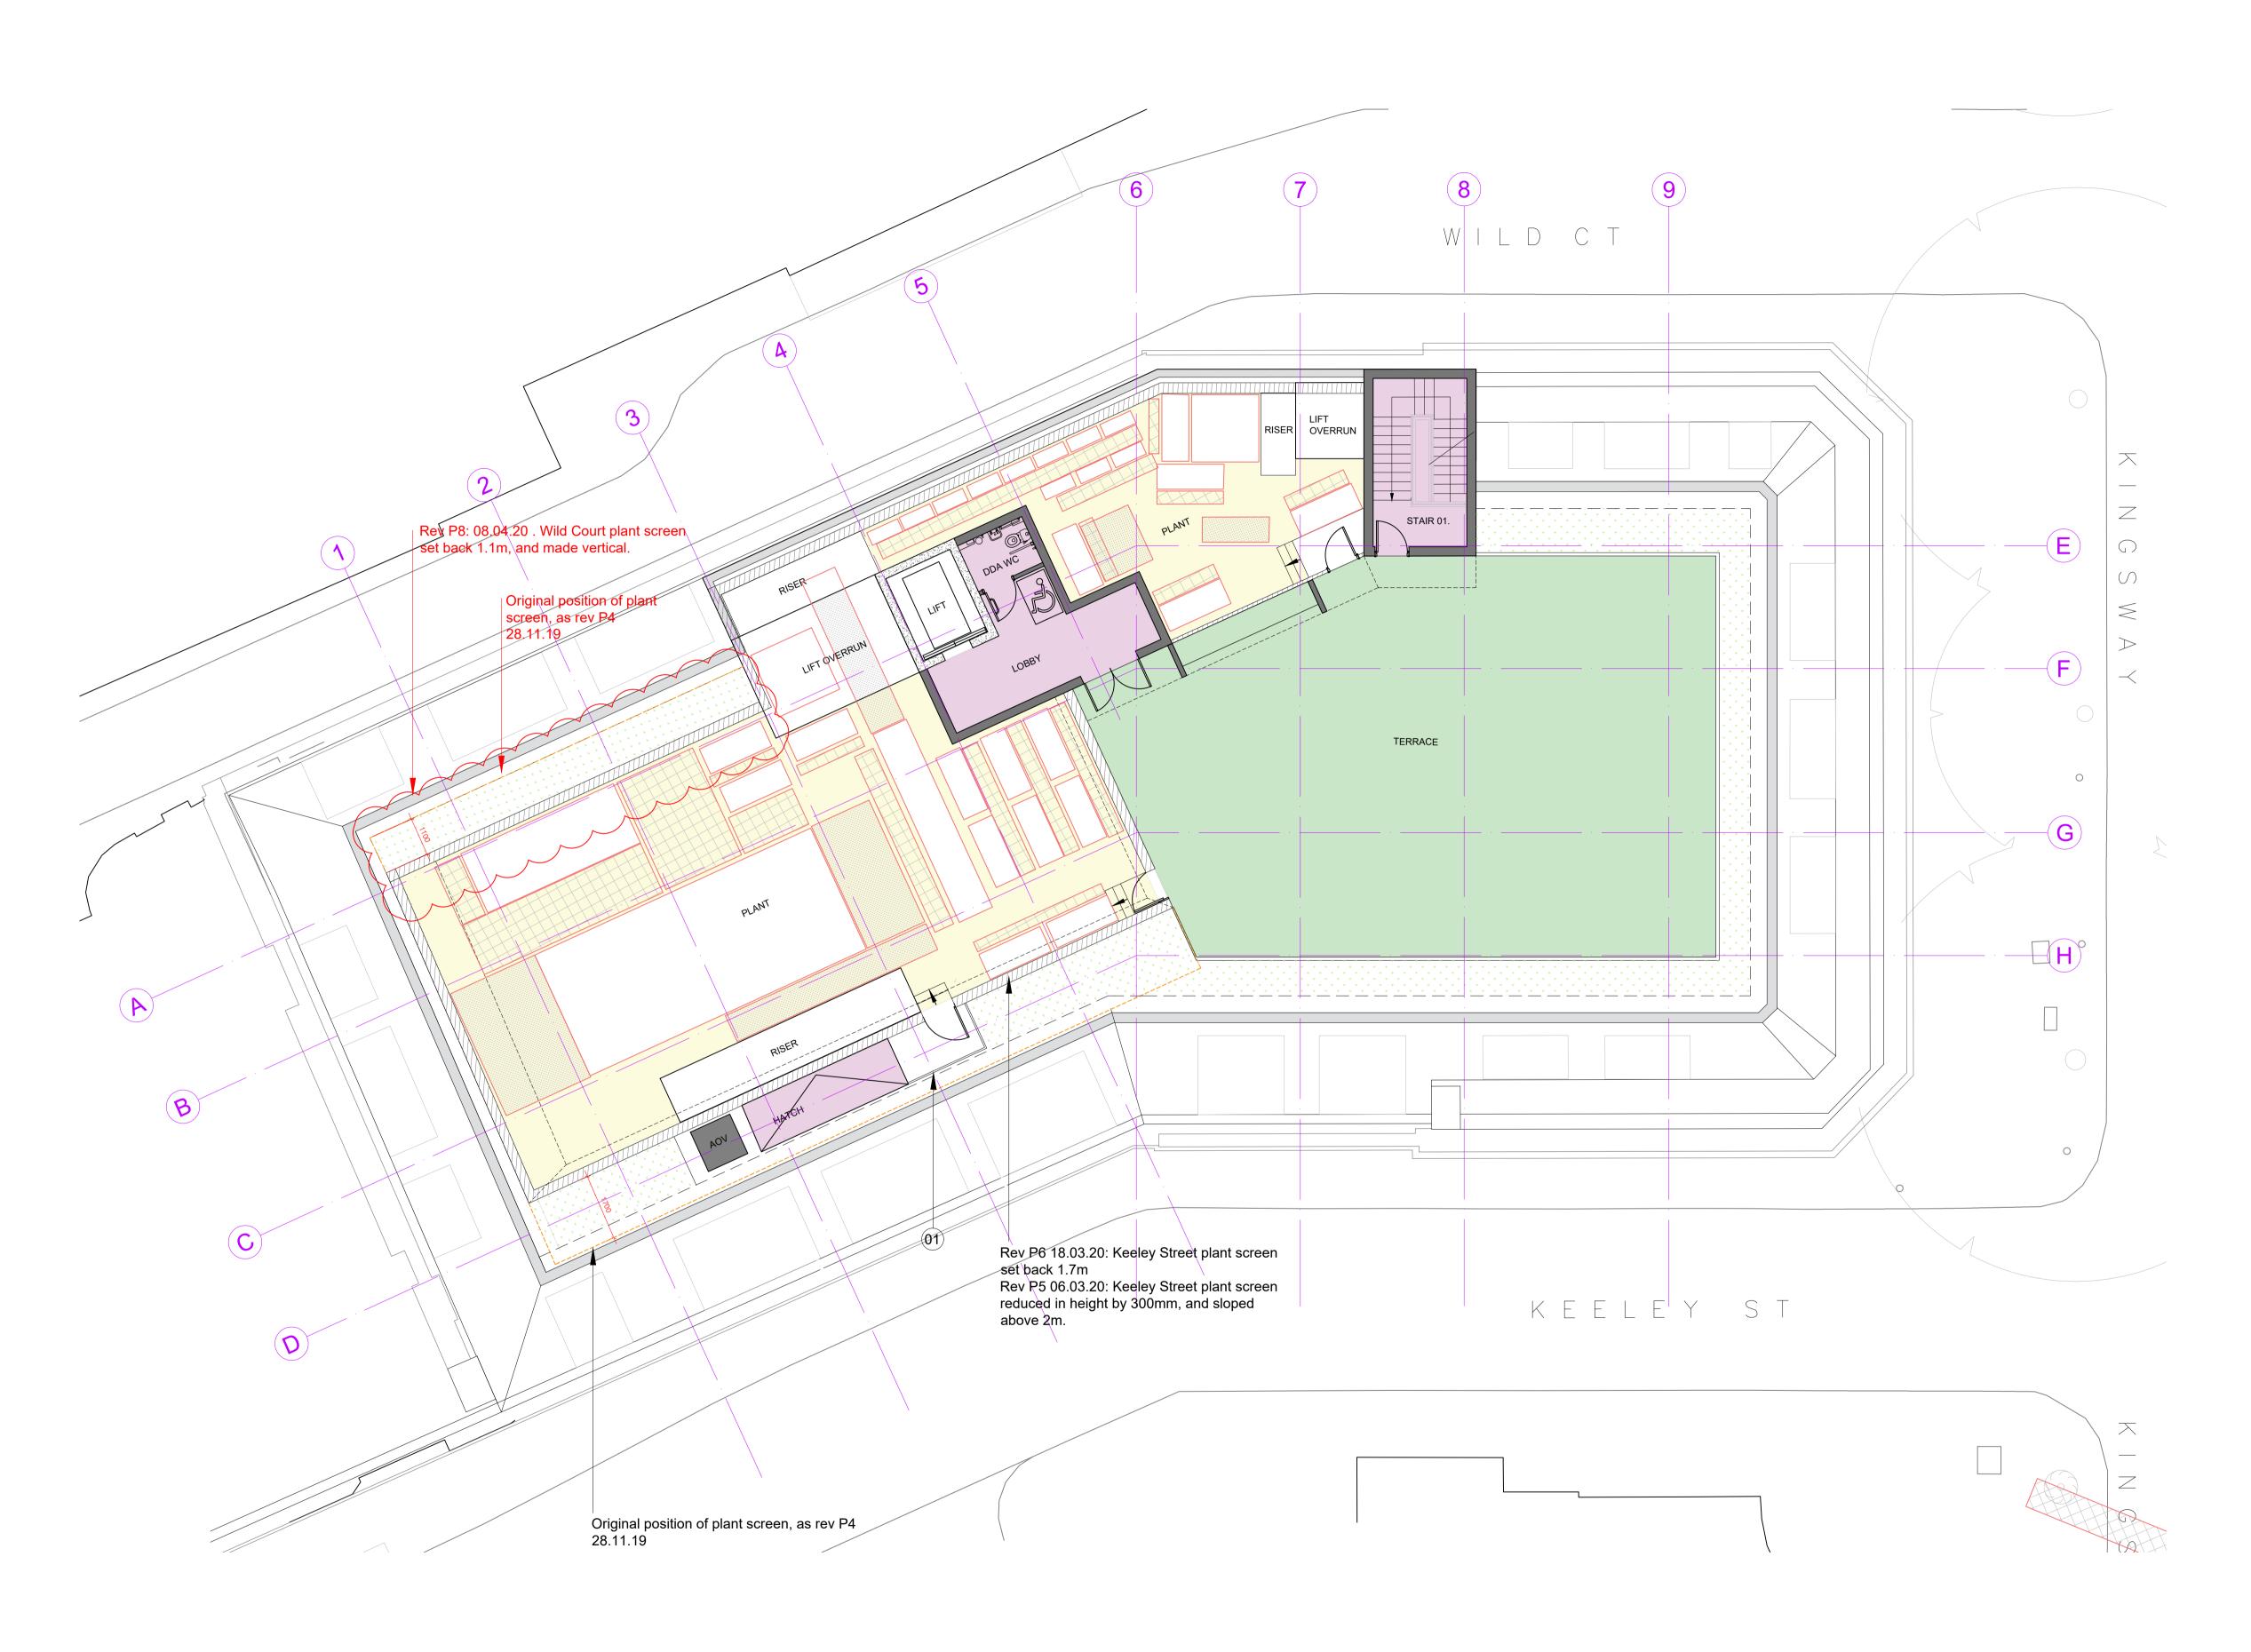

## **BARR GAZETAS**

Plant space

Green roof

— — Fall restraint

Acoustic plant screen

1. Railing around access hatch entry. To be same colour as

01 Proposed Roof Plan
20.211 1:100@A1, 1:200@A3

| P8      | Issued for Planning. Plant screen amended      | AC | 08.0 |
|---------|------------------------------------------------|----|------|
| P7      | Issued for Planning Roof plant equipment shown | AC | 24.0 |
| P6      | Issued for Planning - Plant screen set back    | AC | 18.0 |
| P5      | Issued for Planning - Plant screen amended     | AC | 06.0 |
| P4      | Issued for Planning                            | AC | 28.1 |
| Rev.    | Description.                                   | Ву | Date |
|         | \\\\\\\\\\\\\\\\\\\\\\\\\\\\\\\\\\\\\\         | }  | 7 \  |
| Connauç | ght Rooms  Kodak House                         | 8  |      |

## Client Kings Keeley Limited C/o Clearbell Capital LLP

Project 65 Kingsway - Base Scheme

Title
Proposed Roof Plan

| Proposed Rooi Plan |                |            |                          |      |  |  |  |
|--------------------|----------------|------------|--------------------------|------|--|--|--|
| Status             | Purpose of iss | RIBA stage |                          |      |  |  |  |
| S2                 | For Planning   |            |                          | 2    |  |  |  |
| Project No.        | Drawn          | Checked    | Scale                    | Rev. |  |  |  |
| 1914               | FB             | TJ         | 1:100 @ A1<br>1:200 @ A3 | P8   |  |  |  |
|                    |                |            |                          |      |  |  |  |