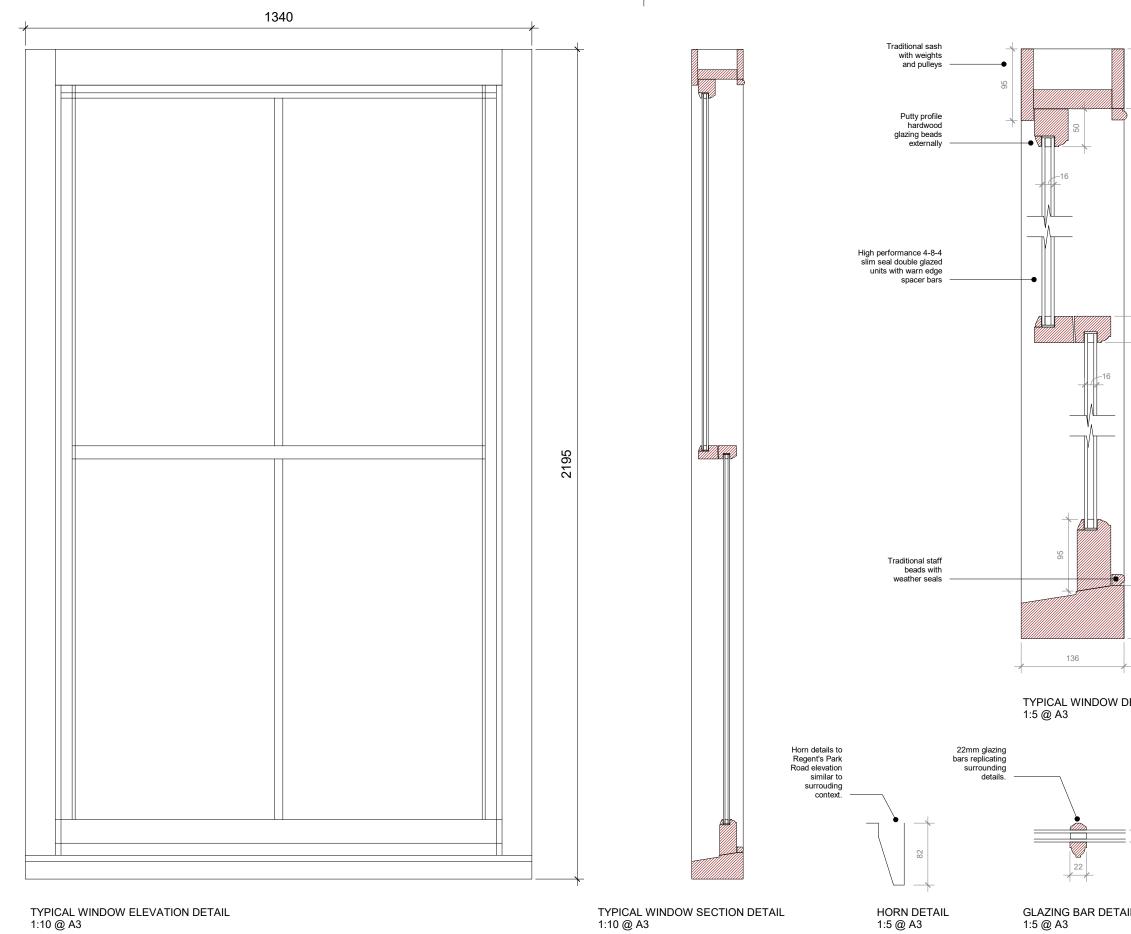

TYPICAL WINDOW ELEVATION DETAIL 1:10 @ A3

0 1 2 3 4 5 6 7 8 9 10

Copyright - Mida Architecture Limited

|            |                                          | A                              | R<br>IFP | EVISI     | ON DET | ΓAIL              |                                                     |                       | .TE I<br>.04 | DRW<br>MID |        |  |
|------------|------------------------------------------|--------------------------------|----------|-----------|--------|-------------------|-----------------------------------------------------|-----------------------|--------------|------------|--------|--|
|            |                                          |                                |          |           |        |                   |                                                     |                       |              |            |        |  |
|            |                                          |                                |          |           |        |                   |                                                     |                       |              |            |        |  |
| -          |                                          |                                |          |           |        |                   |                                                     |                       |              |            |        |  |
| 79         |                                          |                                |          |           |        |                   |                                                     |                       |              |            |        |  |
|            |                                          |                                |          |           |        |                   |                                                     |                       |              |            |        |  |
| )          |                                          |                                |          |           |        |                   |                                                     |                       |              |            |        |  |
|            |                                          |                                |          |           |        |                   |                                                     |                       |              |            |        |  |
|            |                                          |                                |          |           |        |                   |                                                     |                       |              |            |        |  |
|            |                                          |                                |          |           |        |                   |                                                     |                       |              |            |        |  |
|            |                                          |                                |          |           |        |                   |                                                     |                       |              |            |        |  |
|            |                                          |                                |          |           |        |                   |                                                     |                       |              |            |        |  |
|            |                                          |                                |          |           |        |                   |                                                     |                       |              |            |        |  |
|            |                                          |                                |          |           |        |                   |                                                     |                       |              |            |        |  |
|            |                                          |                                |          |           |        |                   |                                                     |                       |              |            |        |  |
|            |                                          |                                |          |           |        |                   |                                                     |                       |              |            |        |  |
| 32         |                                          |                                |          |           |        |                   |                                                     |                       |              |            |        |  |
|            |                                          |                                |          |           |        |                   |                                                     |                       |              |            |        |  |
|            |                                          |                                |          |           |        |                   |                                                     |                       |              |            |        |  |
|            |                                          |                                |          |           |        |                   |                                                     |                       |              |            |        |  |
|            |                                          |                                |          |           |        |                   |                                                     |                       |              |            |        |  |
|            |                                          |                                |          |           |        |                   |                                                     |                       |              |            |        |  |
|            |                                          |                                |          |           |        |                   |                                                     |                       |              |            |        |  |
|            |                                          |                                |          |           |        |                   |                                                     |                       |              |            |        |  |
|            |                                          |                                |          |           |        |                   |                                                     |                       |              |            |        |  |
|            |                                          |                                |          |           |        |                   |                                                     |                       |              |            |        |  |
|            | KEY                                      | RE                             | SIDUA    | RISK      |        |                   |                                                     |                       |              |            |        |  |
|            | KEY I                                    | PLAN                           |          |           |        |                   |                                                     |                       | (            | $\square$  | $\sum$ |  |
|            |                                          |                                |          |           |        |                   |                                                     |                       | (            | Ċ          |        |  |
|            |                                          |                                |          |           |        |                   |                                                     |                       |              |            |        |  |
| 20         |                                          |                                |          |           |        |                   |                                                     |                       |              |            |        |  |
|            |                                          |                                |          |           |        |                   |                                                     |                       |              |            |        |  |
| <u> </u> + |                                          |                                |          |           |        |                   |                                                     |                       |              |            |        |  |
| <u> </u>   |                                          |                                |          |           |        |                   |                                                     |                       |              |            |        |  |
|            |                                          |                                |          |           |        |                   |                                                     |                       |              |            |        |  |
| DETAIL     |                                          |                                |          |           |        |                   |                                                     |                       |              |            |        |  |
|            |                                          |                                |          |           |        |                   |                                                     |                       |              |            |        |  |
|            |                                          |                                |          |           |        |                   |                                                     |                       |              |            |        |  |
|            |                                          |                                |          |           |        |                   |                                                     |                       |              |            |        |  |
|            |                                          |                                |          |           |        |                   |                                                     |                       |              |            |        |  |
|            |                                          |                                |          |           |        |                   |                                                     |                       |              |            |        |  |
| 10         |                                          |                                |          |           |        |                   |                                                     |                       |              |            |        |  |
|            |                                          |                                |          |           |        |                   |                                                     |                       |              |            |        |  |
|            |                                          |                                |          |           |        |                   |                                                     |                       |              |            |        |  |
|            |                                          | 1                              | RCHI     | HITECAURE |        |                   | MIDA ARCHITECTURE LTD                               |                       |              |            |        |  |
| IL         |                                          |                                |          | E A       | TER 76 |                   | 6 Portland Place<br>larylebone                      |                       |              |            |        |  |
|            | (                                        | ][                             |          |           |        | London<br>W1B 1NT |                                                     |                       |              |            |        |  |
|            | <102.153                                 |                                |          |           |        |                   | info@mida-architecture.co.uk<br>+44 (0)207-998-3781 |                       |              |            |        |  |
|            |                                          |                                | 502      | 11        |        | ,                 | www.mid                                             | a-aro                 | chitecture   | e.co.uk    |        |  |
|            | TITLE<br>PROPOSED TYPICAL WINDOW DETAILS |                                |          |           |        |                   |                                                     |                       |              |            |        |  |
|            | PROJEC                                   | PROJECT PURPOSE OF IS PLANNING |          |           |        |                   |                                                     | SUE STATUS: REVISION: |              |            |        |  |
|            | 44 REGEN<br>LONDON<br>NW1 7SX            | T'S PARH                       | ROAD     | JOB NO    | SCALE  |                   | DRAW                                                | /N                    | PLN<br>CHECK |            | ROVE   |  |
|            |                                          |                                |          | 730       |        | @A3               | DM                                                  |                       | MIDA         | N N        | 1IDA   |  |