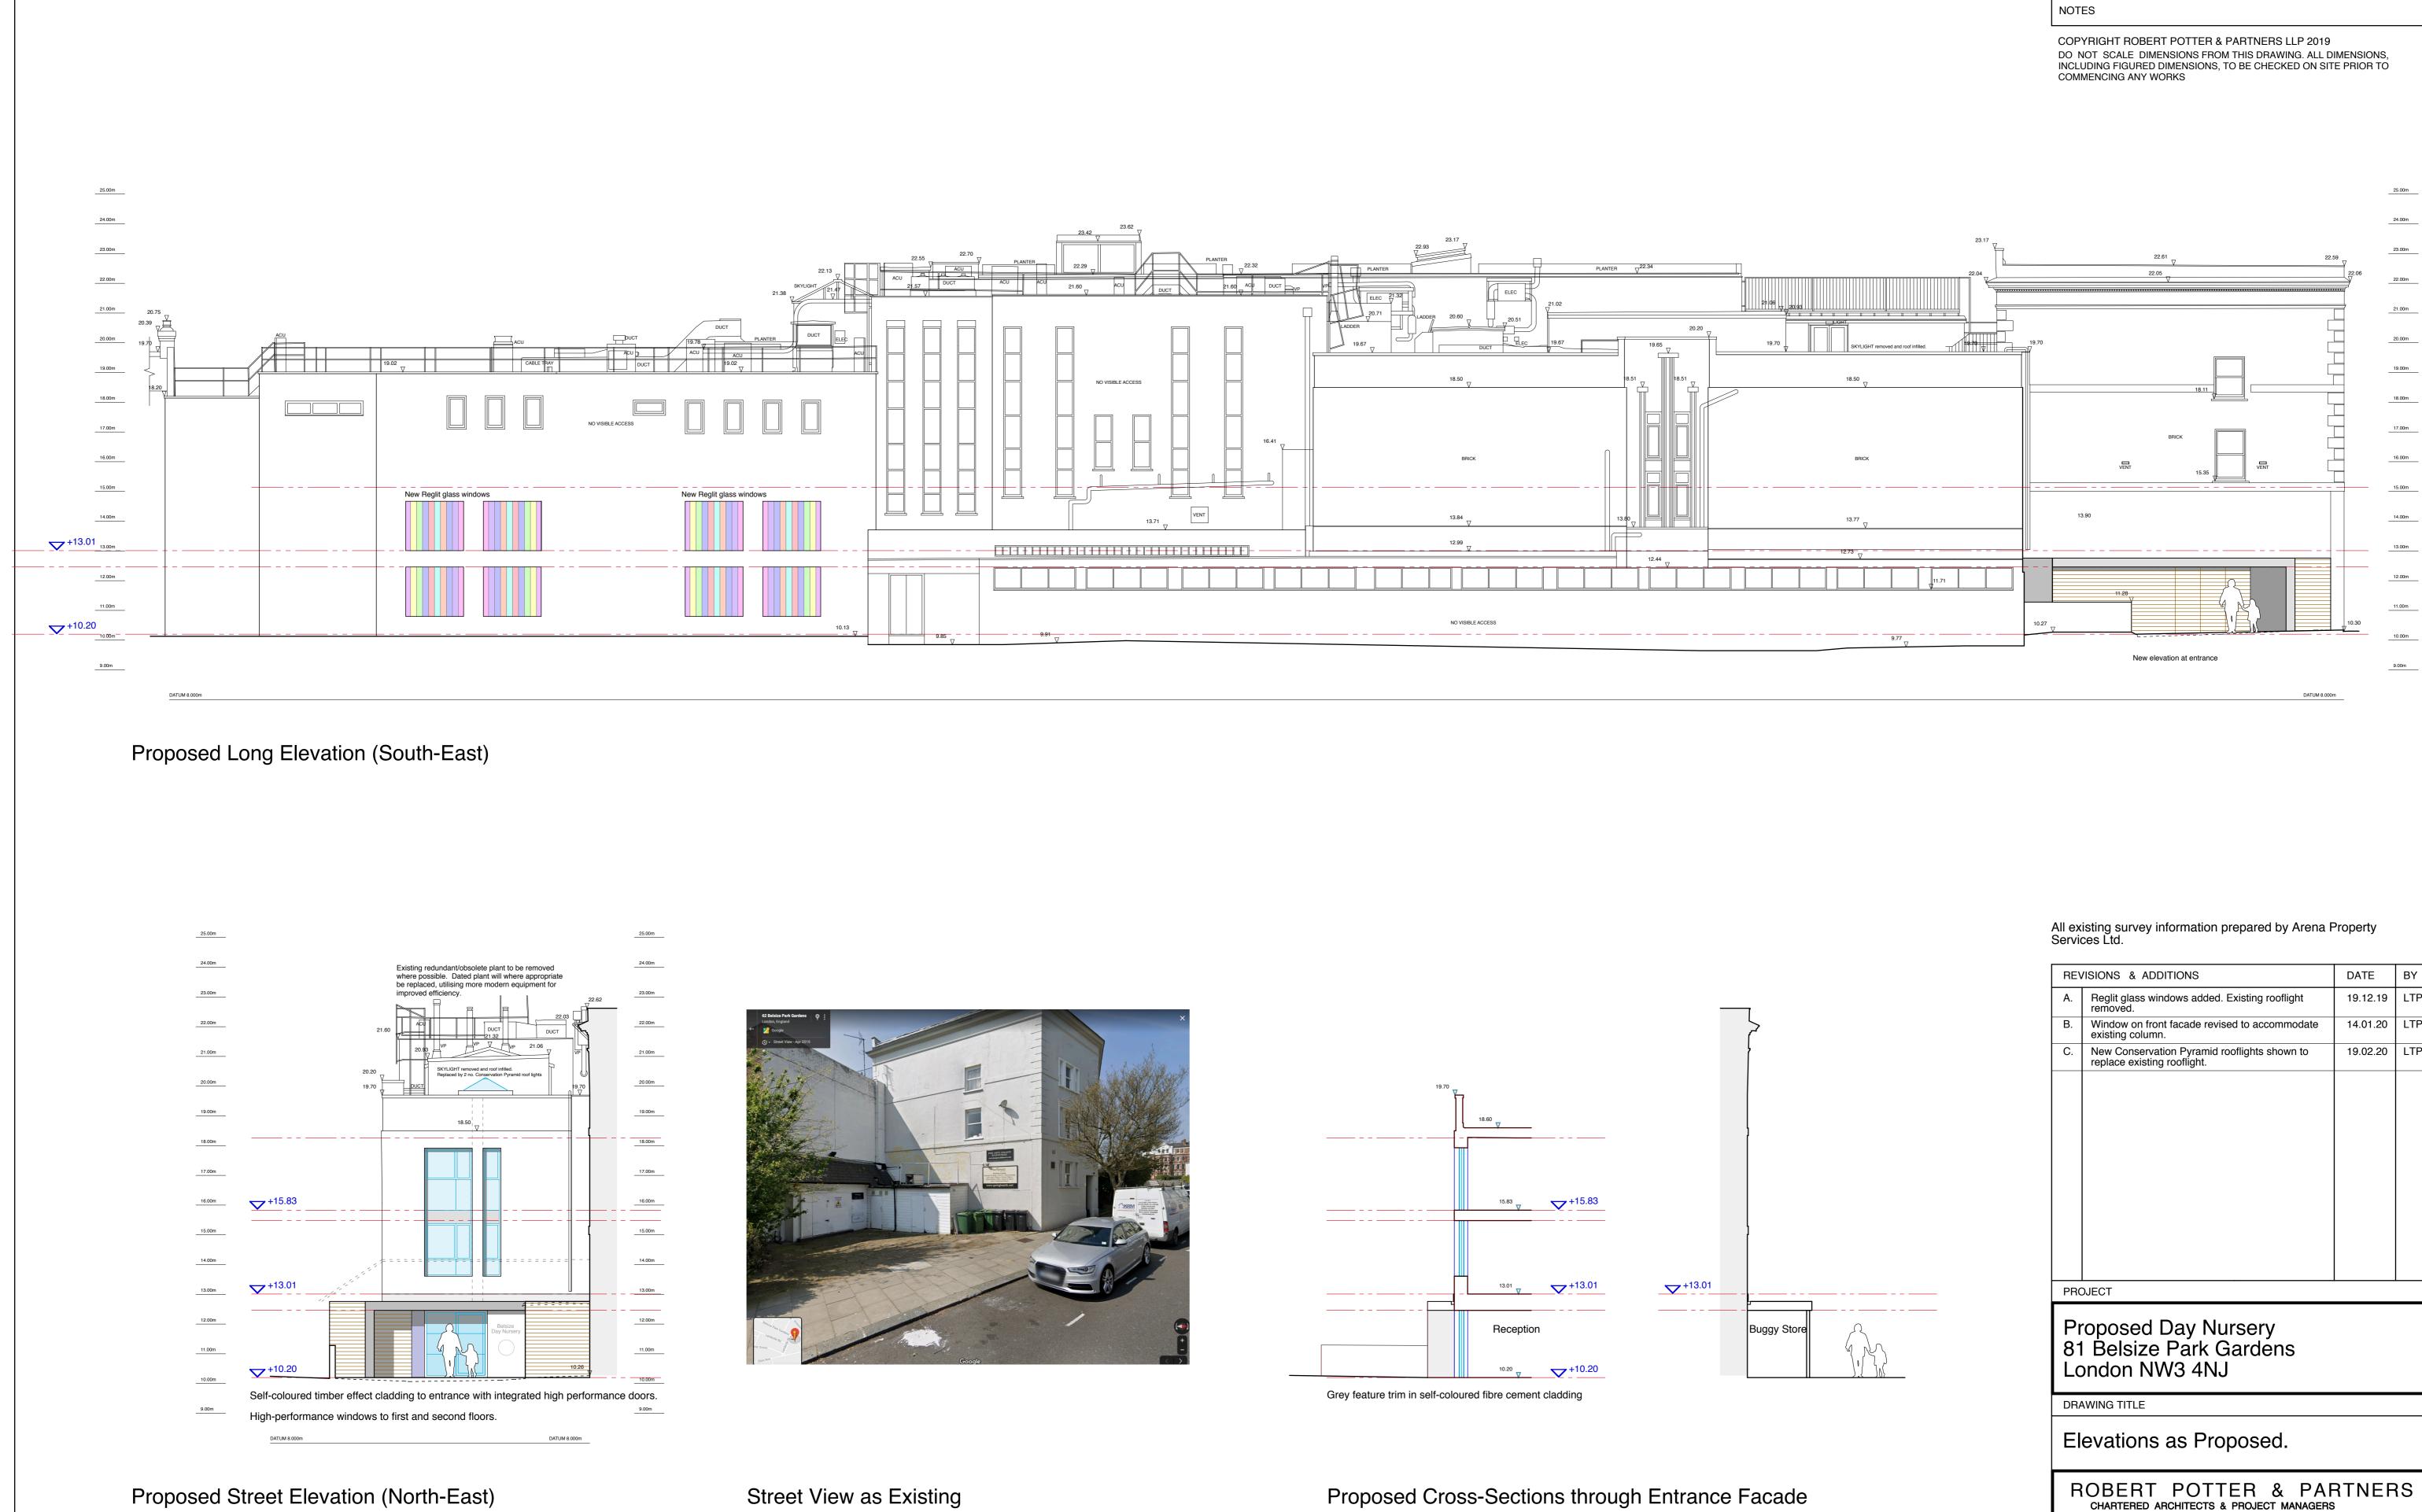

0 1 2 5 1:100

| RE          | REVISIONS & ADDITIONS                                                                                                                                                              |                                          |                  | DATE     | BY       |  |
|-------------|------------------------------------------------------------------------------------------------------------------------------------------------------------------------------------|------------------------------------------|------------------|----------|----------|--|
| Α.          | Reglit glass windows added. Existing rooflight removed.                                                                                                                            |                                          |                  | 19.12.19 | LTP      |  |
| В.          | Window on front facade revised to accommodate existing column.                                                                                                                     |                                          |                  | 14.01.20 | LTP      |  |
| C.          |                                                                                                                                                                                    | ervation Pyramid roc<br>sting rooflight. | flights shown to | 19.02.20 | LTP      |  |
|             |                                                                                                                                                                                    |                                          |                  |          |          |  |
|             |                                                                                                                                                                                    |                                          |                  |          |          |  |
|             |                                                                                                                                                                                    |                                          |                  |          |          |  |
|             |                                                                                                                                                                                    |                                          |                  |          |          |  |
|             |                                                                                                                                                                                    |                                          |                  |          |          |  |
|             |                                                                                                                                                                                    |                                          |                  |          |          |  |
|             |                                                                                                                                                                                    |                                          |                  |          |          |  |
|             |                                                                                                                                                                                    |                                          |                  |          |          |  |
| PRO         | PROJECT                                                                                                                                                                            |                                          |                  |          |          |  |
| 81          | Proposed Day Nursery<br>81 Belsize Park Gardens<br>London NW3 4NJ                                                                                                                  |                                          |                  |          |          |  |
| DR          | DRAWING TITLE                                                                                                                                                                      |                                          |                  |          |          |  |
| EI          | Elevations as Proposed.                                                                                                                                                            |                                          |                  |          |          |  |
| F           | ROBERT POTTER & PARTNERS<br>CHARTERED ARCHITECTS & PROJECT MANAGERS                                                                                                                |                                          |                  |          |          |  |
| 51 N<br>110 | 7 MILLER ROAD, AYRKA72AX01292 - 26122851 NEWALL TERRACE, DUMFRIESDG11LN01387 - 255509110 WEST GEORGE STREET, GLASGOWG21QJ0141- 332 91112 KINGDOM STREET, LONDONW2 6BD020 3479 5931 |                                          |                  |          |          |  |
| SC/         | ALE                                                                                                                                                                                | 1:100@A1                                 |                  |          |          |  |
| DAT         |                                                                                                                                                                                    | Dec'19                                   | 640              | 9/1/     | 1        |  |
| DR          | AWN BY                                                                                                                                                                             | LTP                                      |                  |          | <b>T</b> |  |
| СНЕ         | ECKED BY                                                                                                                                                                           |                                          | REVISION         |          | D        |  |
|             |                                                                                                                                                                                    | 1                                        |                  |          |          |  |