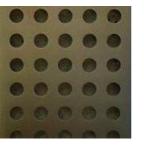

### Material 01

Spec: Perforated metal folded facade Supplier: ASME Engineering
Finish: Polyester Powder Coated metal
Colour: Patinated dark brown

Spec: Original timber sash windows reinstated Supplier: Bereco Finish: Matte finish, painted timber Colour: RAL 8028 'Terra Brown'