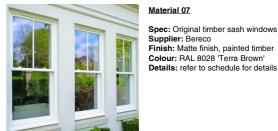

### Material 01

Spec: Perforated metal folded facade Supplier: ASME Engineering
Finish: Polyester Powder Coated metal
Colour: Patinated dark brown

Spec: Original timber sash windows reinstated Supplier: Bereco Finish: Matte finish, painted timber Colour: RAL 8028 'Terra Brown'