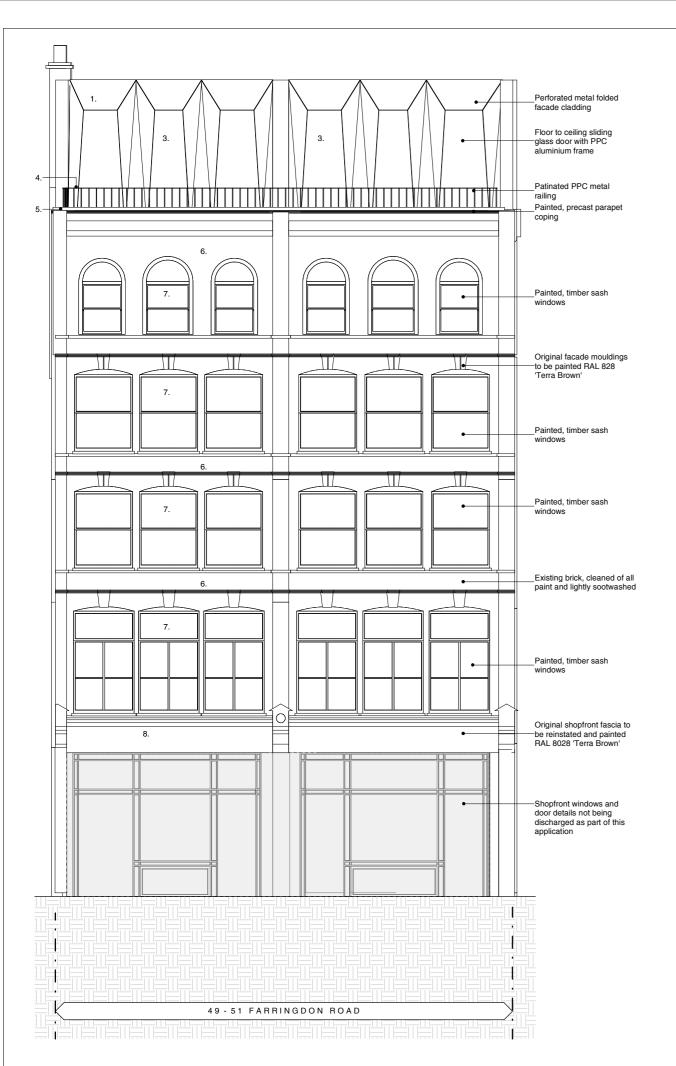

# PLANNING

Note: Do not easie from this drawing. All dimensions to be checked on site by the contractor and to be his responsibility.

T 020 7399 8680 E info@hutarchitechim

Project Name: Farringdon Road Project Number: H501 Drawing Name

Scale 1:50 @ A1, 1:100 @ A3

Condition 4C - Material Specification - Front Elevation

P054

1:50 @ A1, 1:100 @ A3

5 m