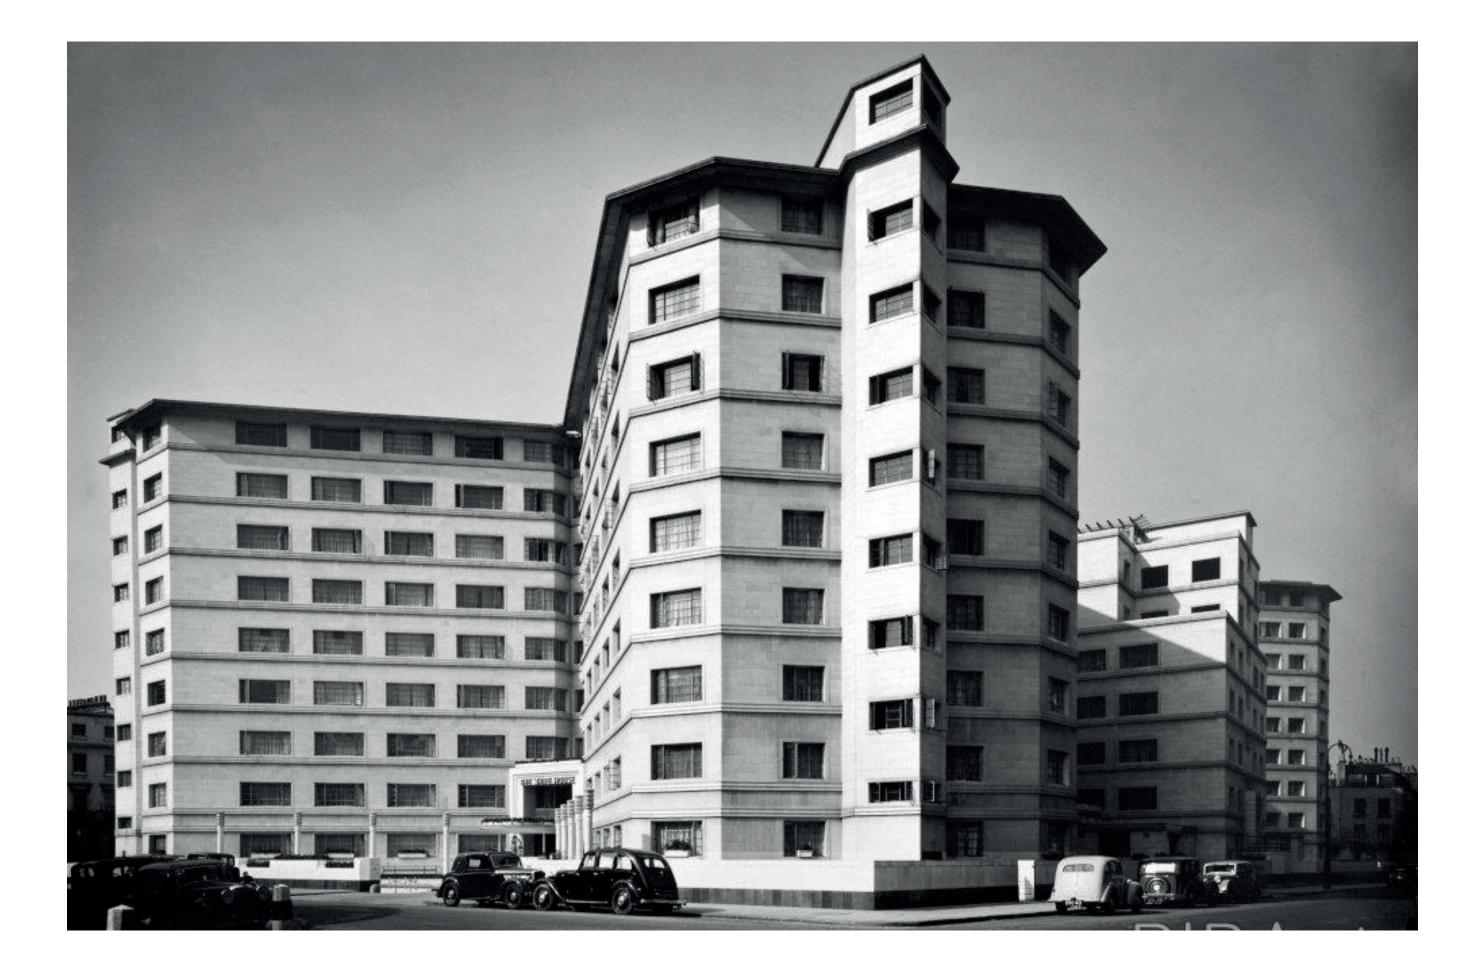

Melia White House main entrance and front elevatior

## White House Hotel / Site Photos/ Aerial views

White House Hotel / 1935 Site Photos / View from Osnabourgh St /Main entrance original design

3D Concept Model