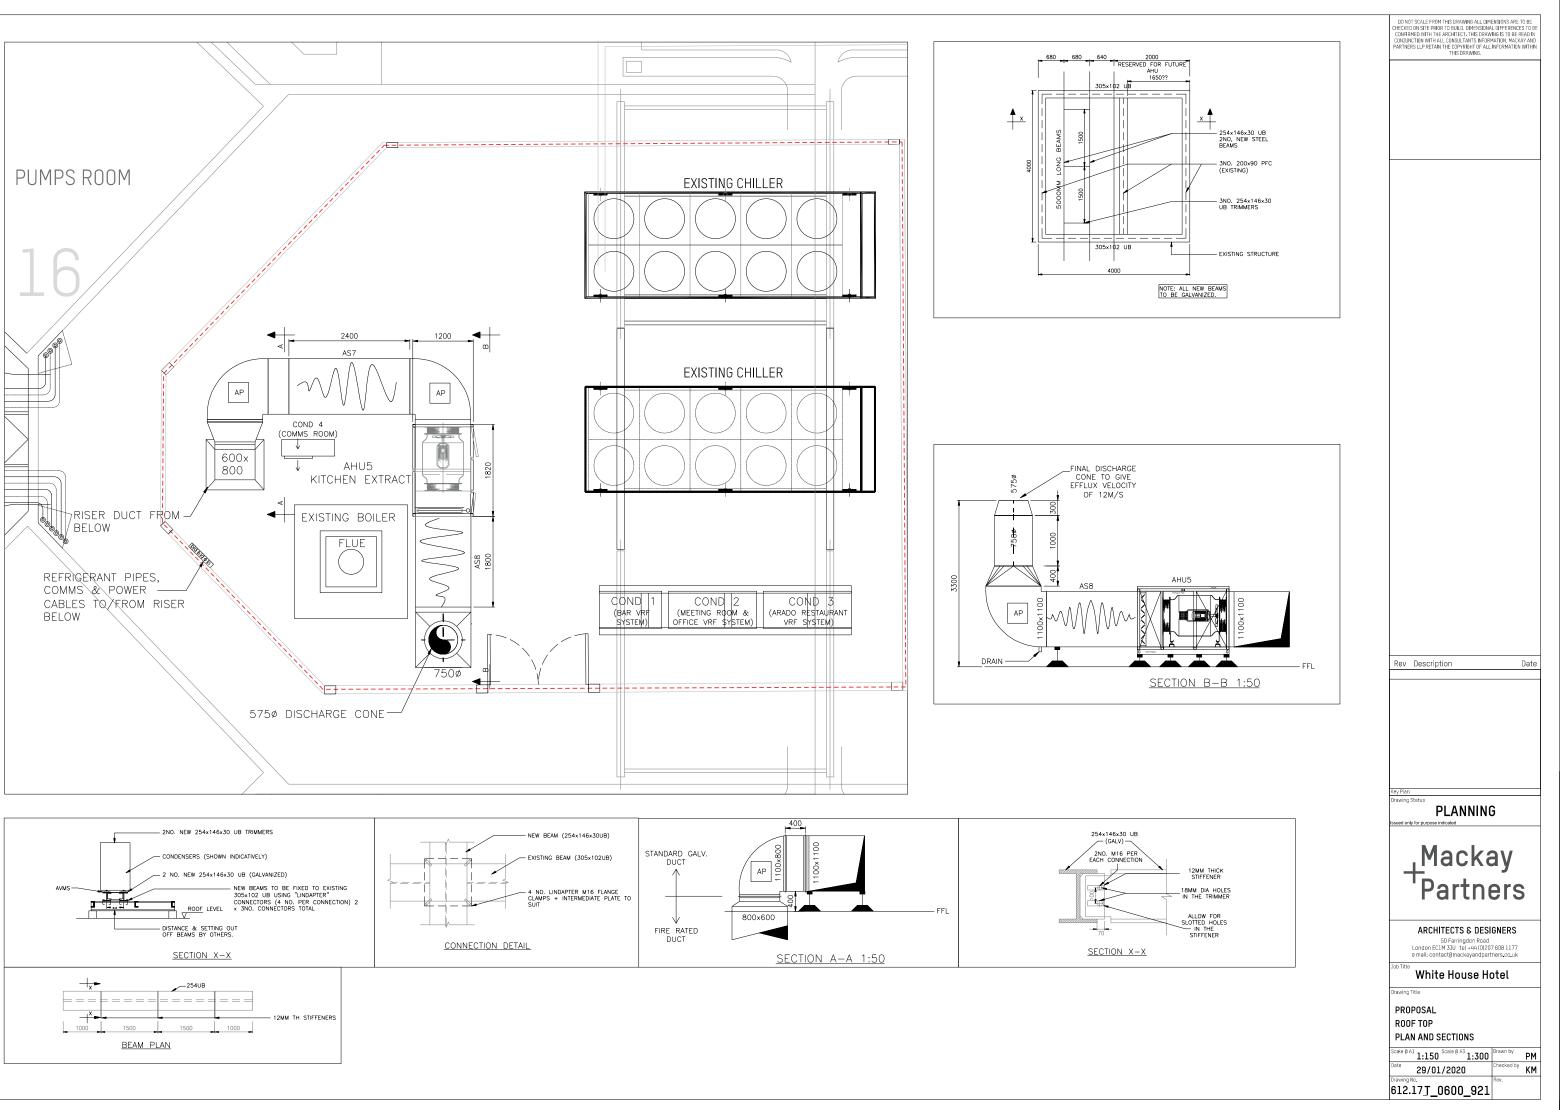

#### Design Statement of the amended roof plant

This is a new planning & Listed building application for the new plant and acoustic screen, which will comply with the noise restrictions of the original approval 2018/5858/P.

Following the works approved and executed before, the roof plant needed to be modified slightly to fit the required services to comply with regulations and the conditions previously stated. The plant coud be partially visible from the street and the measures to reduce the visual and acoustic impact are explained in this document.