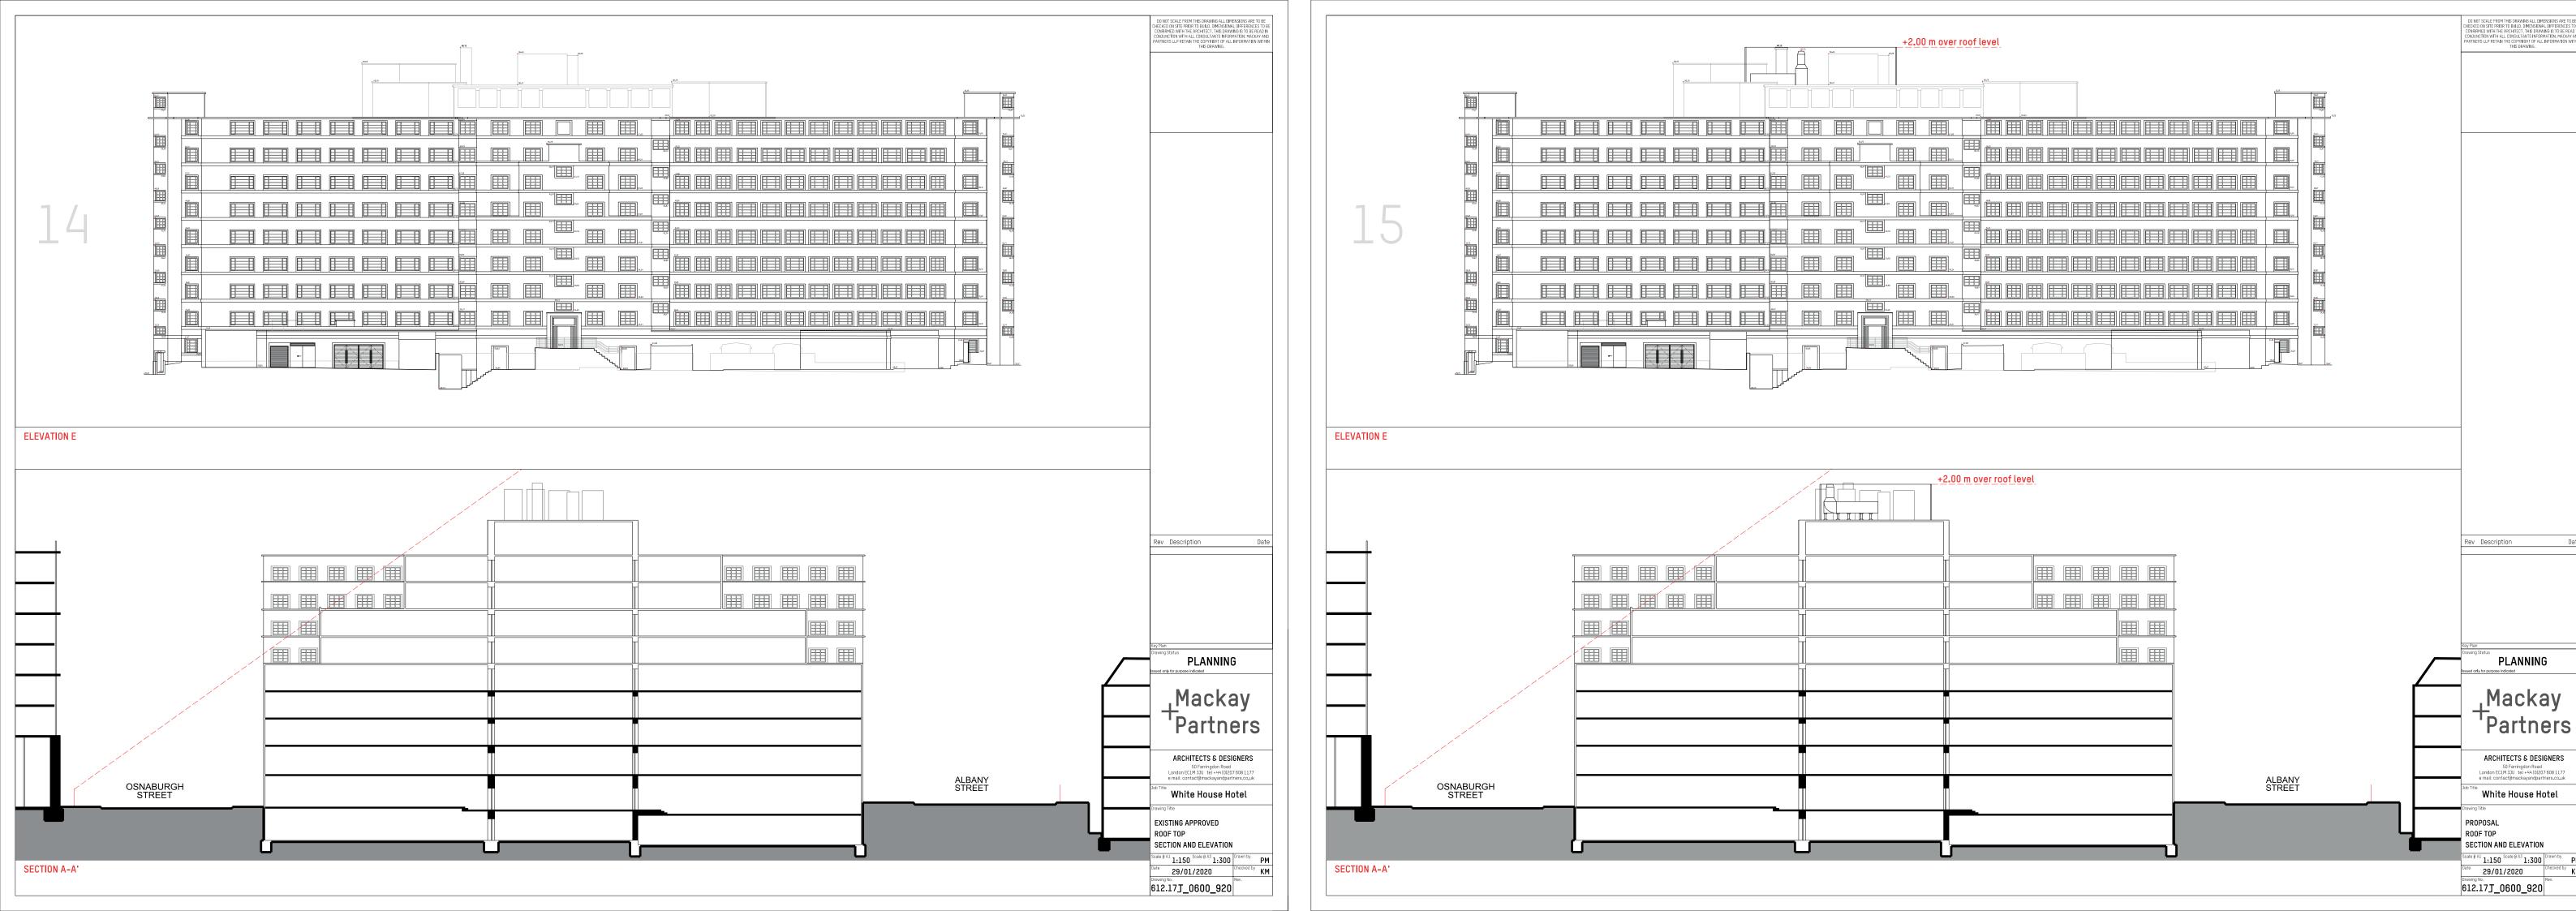

Following the works approved and executed before, the roof plant needed to be modified slightly to fit the required services to comply with regulations and the conditions previously stated. The plant coud be partially visible from the street and the measures to reduce the visual and acoustic impact are explained in this document.