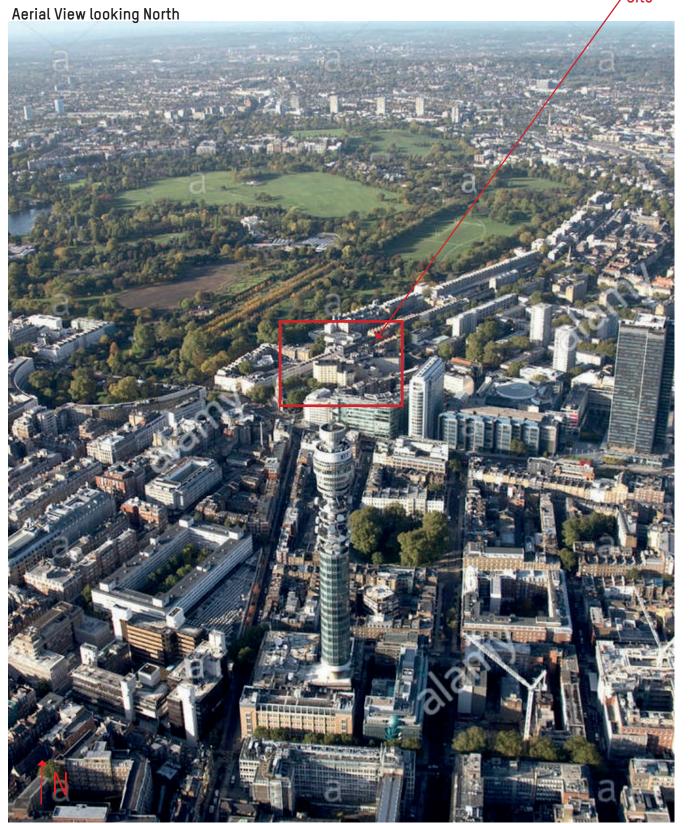

## White House Hotel / Site Photos/ Aerial views

## White House Hotel / Site Photos/ Aerial views

White House Hotel / 1935 Site Photos / View from Osnabourgh St /Main entrance original design

3D Concept Model