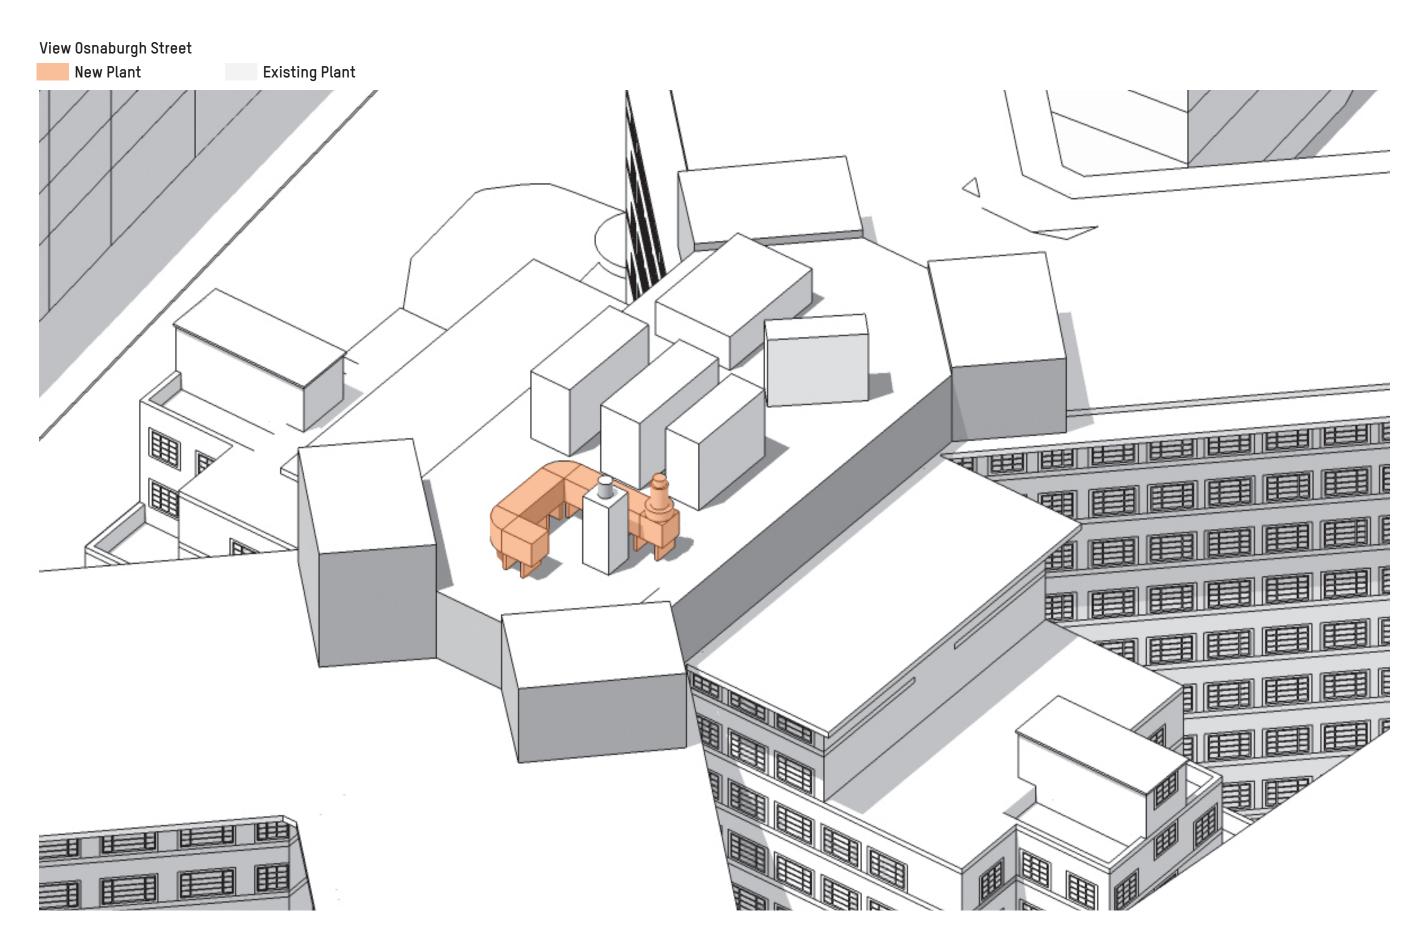

ll comply with the noise restrictions of the original approval 2018/5858/P.

Following the works approved and executed before, the roof plant needed to be modified slightly to fit the required services to comply with regulations and the conditions previously stated. The plant coud be partially visible from the street and the measures to reduce the visual and acoustic impact are explained in this document.



Melia White House main entrance and front elevatior

## White House Hotel / Site Photos/ Aerial views





## White House Hotel / Site Photos/ Aerial views









White House Hotel / 1935 Site Photos / View from Osnabourgh St /Main entrance original design



3D Concept Model



# Existing

View Osnaburgh Street



# Option A / 3D Comparison / Proposal





#### Existing - As Built



#### Proposed - Acoustic and visual louvre screen



TU









PLANNING

\_Mackay

Partners

ARCHITECTS & DESIGNERS
50 Farringdon Road
London EC1M 33U tel +44 (0)207 608 1177
e mail: contact@mackayandpartners.co.uk

White House Hotel

BASEMENT/ GROUND FLOOR

Scale (8 A1 1:20 Scale (8 A3 1:40 Drawn by Date 16/11/2018 Checked

612.17\_T\_0600\_950

PROPOSAL

# Mackay + Partners

50 Farringdon Road London EC1M 3HE

Telephone 020 7608 1177 mackayandpartners.co.uk