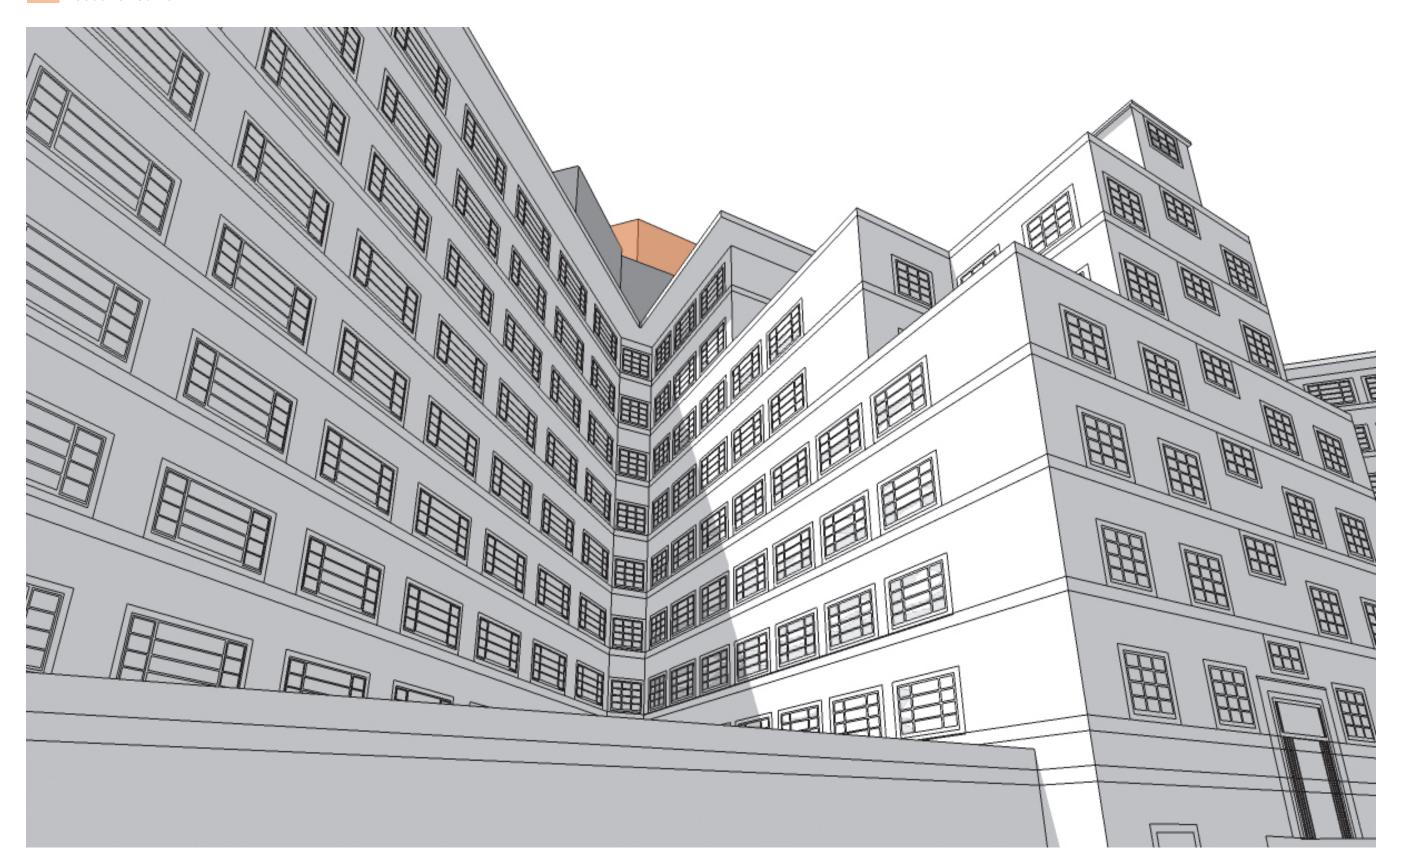

nd acoustic screen, which will comply with the noise restrictions of the original approval 2018/5858/P.

Following the works approved and executed before, the roof plant needed to be modified slightly to fit the required services to comply with regulations and the conditions previously stated. The plant coud be partially visible from the street and the measures to reduce the visual and acoustic impact are explained in this document.



Melia White House main entrance and front elevatior

## White House Hotel / Site Photos/ Aerial views





## White House Hotel / Site Photos/ Aerial views









White House Hotel / 1935 Site Photos / View from Osnabourgh St /Main entrance original design



3D Concept Model



# Existing

View Osnaburgh Street



# Option A / 3D Comparison / Proposal





#### Existing - As Built



#### Proposed - Acoustic and visual louvre screen



TU









PLANNING

\_Mackay

Partners

ARCHITECTS & DESIGNERS
50 Farringdon Road
London EC1M 33U tel +44 (0)207 608 1177
e mail: contact@mackayandpartners.co.uk

White House Hotel

BASEMENT/ GROUND FLOOR

Scale (8 A1 1:20 Scale (8 A3 1:40 Drawn by Date 16/11/2018 Checked

612.17\_T\_0600\_950

PROPOSAL

# Mackay + Partners

50 Farringdon Road London EC1M 3HE

Telephone 020 7608 1177 mackayandpartners.co.uk