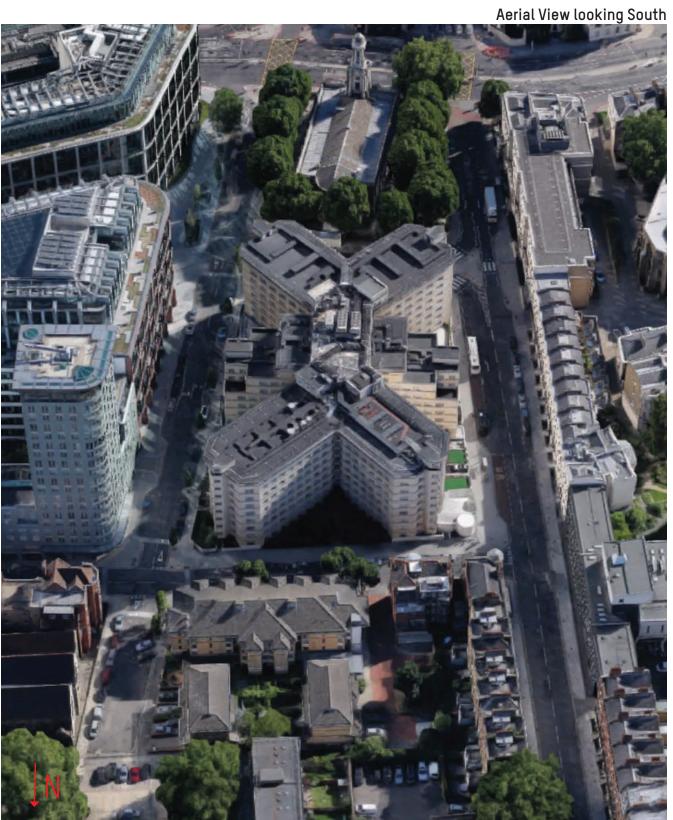

## White House Hotel / Site Photos/ Aerial views

## White House Hotel / Site Photos/ Aerial views

White House Hotel / 1935 Site Photos / View from Osnabourgh St /Main entrance original design

3D Concept Model