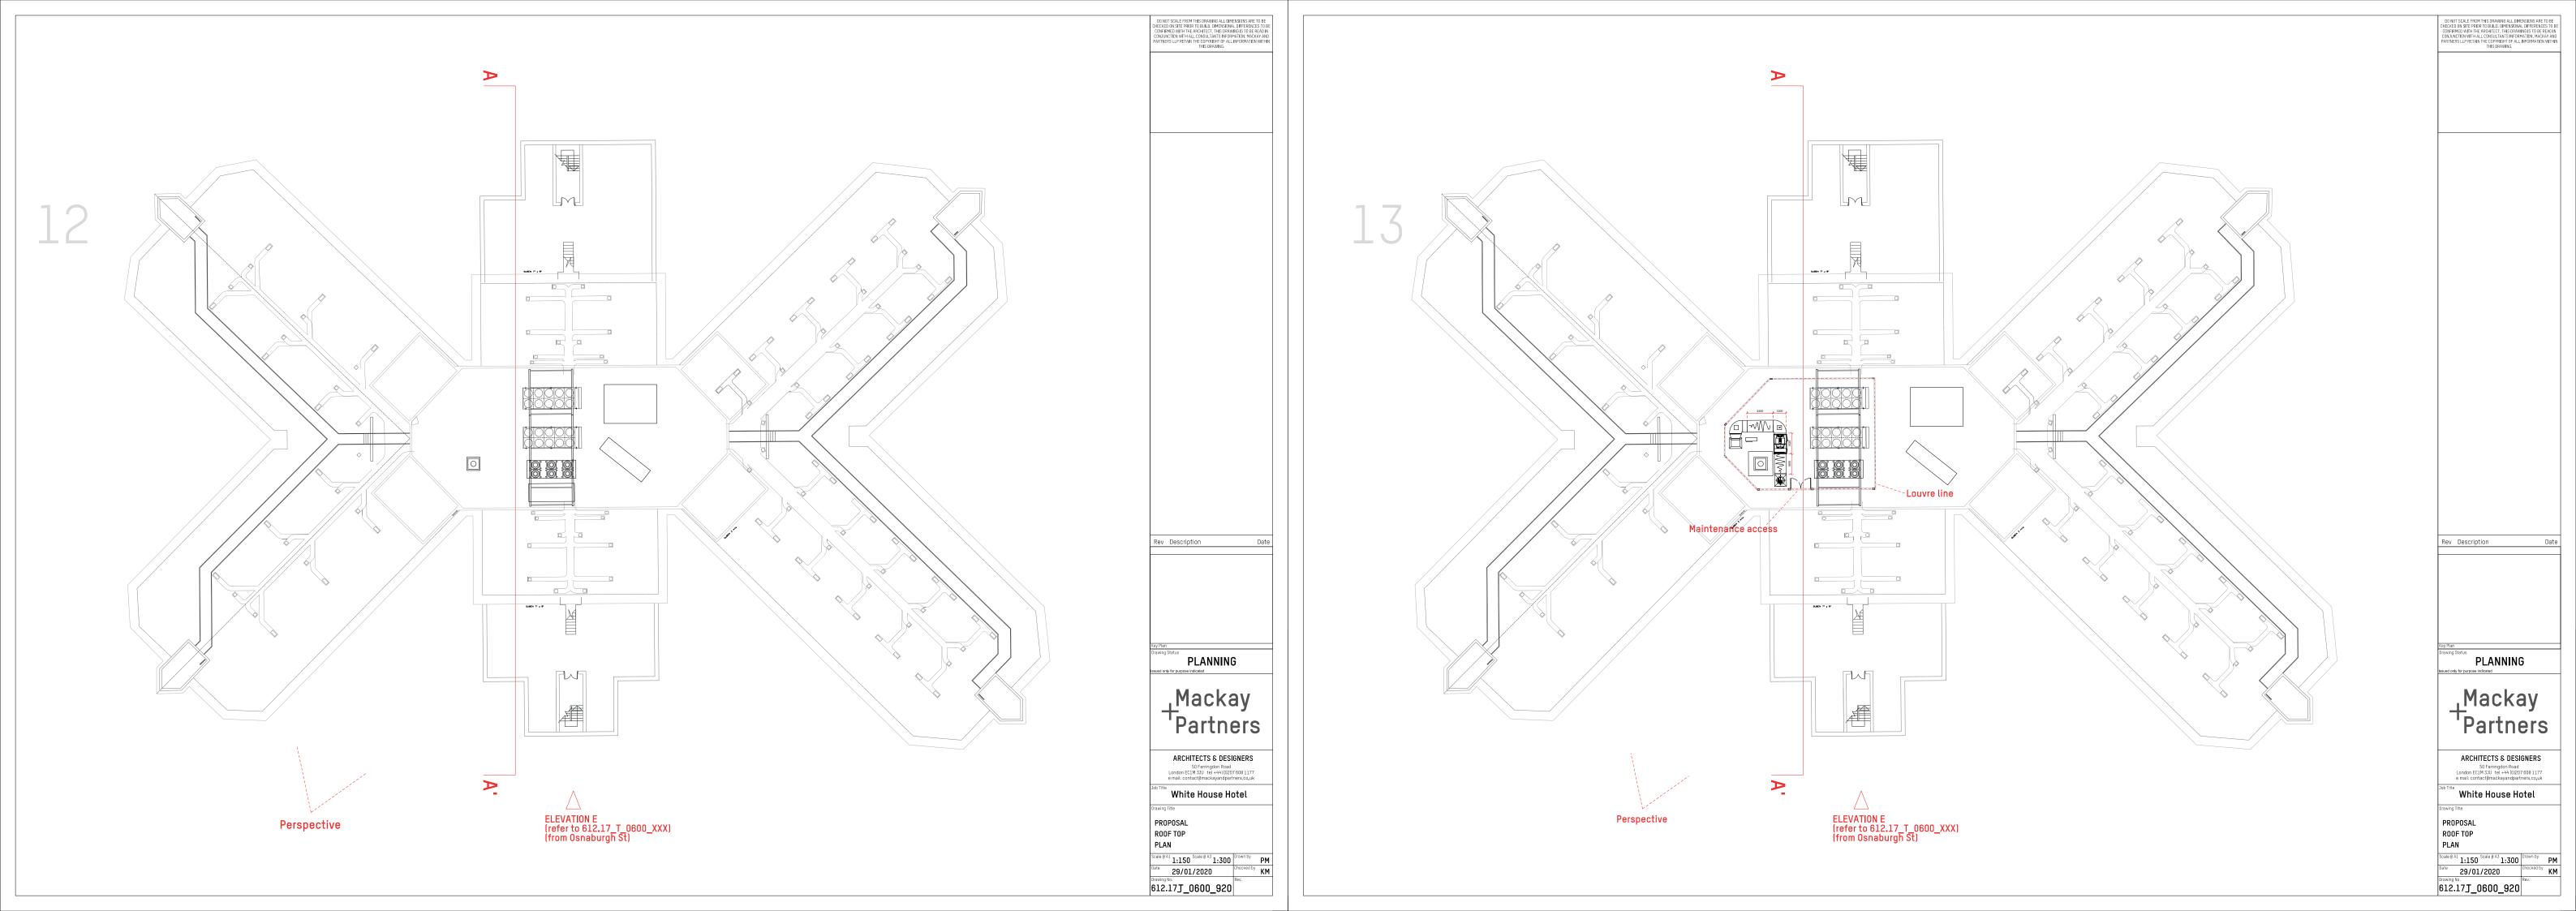

Following the works approved and executed before, the roof plant needed to be modified slightly to fit the required services to comply with regulations and the conditions previously stated. The plant coud be partially visible from the street and the measures to reduce the visual and acoustic impact are explained in this document.