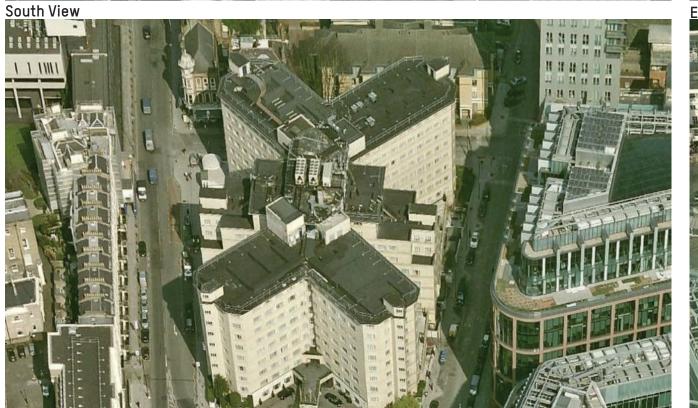

## White House Hotel / Site Photos/ Aerial views

## White House Hotel / Site Photos/ Aerial views

White House Hotel / 1935 Site Photos / View from Osnabourgh St /Main entrance original design

3D Concept Model