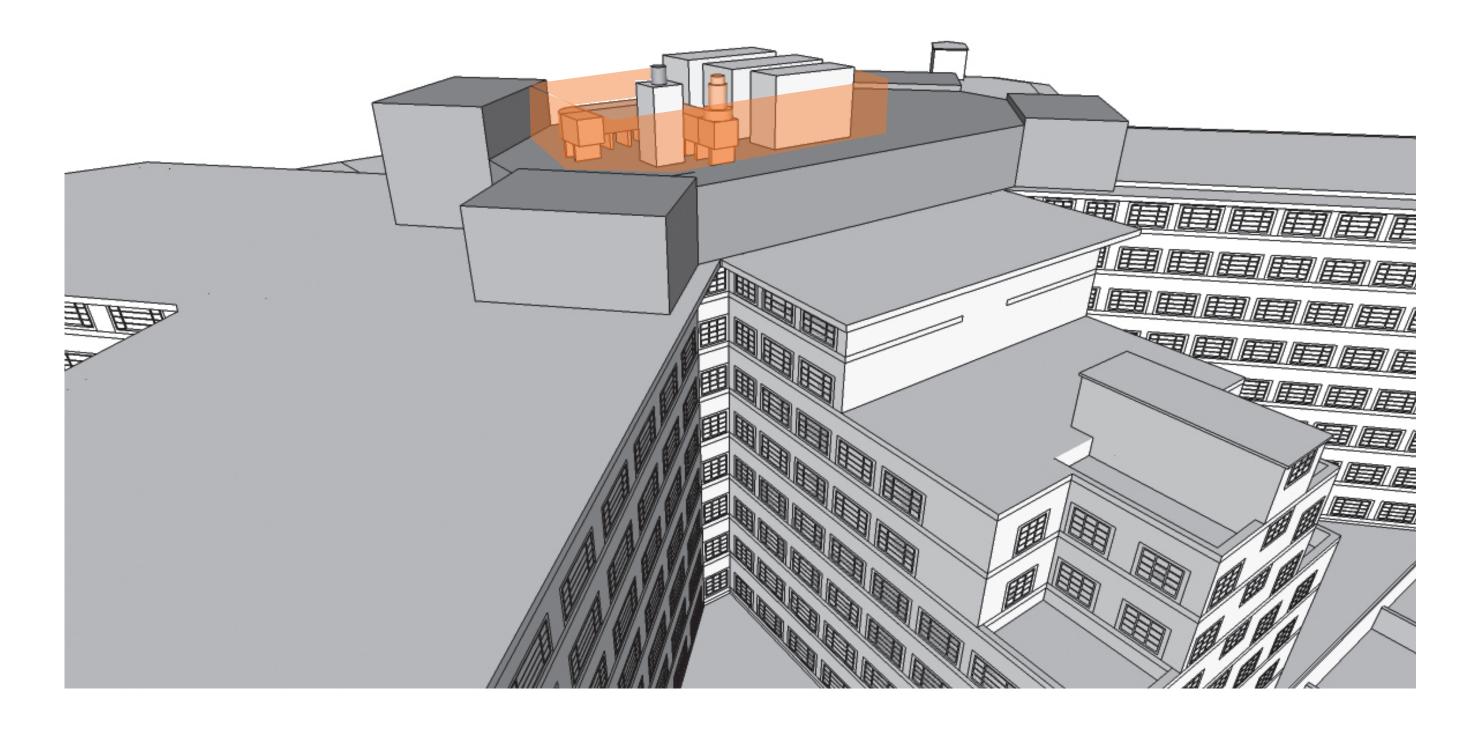

Following the works approved and executed before, the roof plant needed to be modified slightly to fit the required services to comply with regulations and the conditions previously stated. The plant coud be partially visible from the street and the measures to reduce the visual and acoustic impact are explained in this document.

# Existing

View Osnaburgh Street