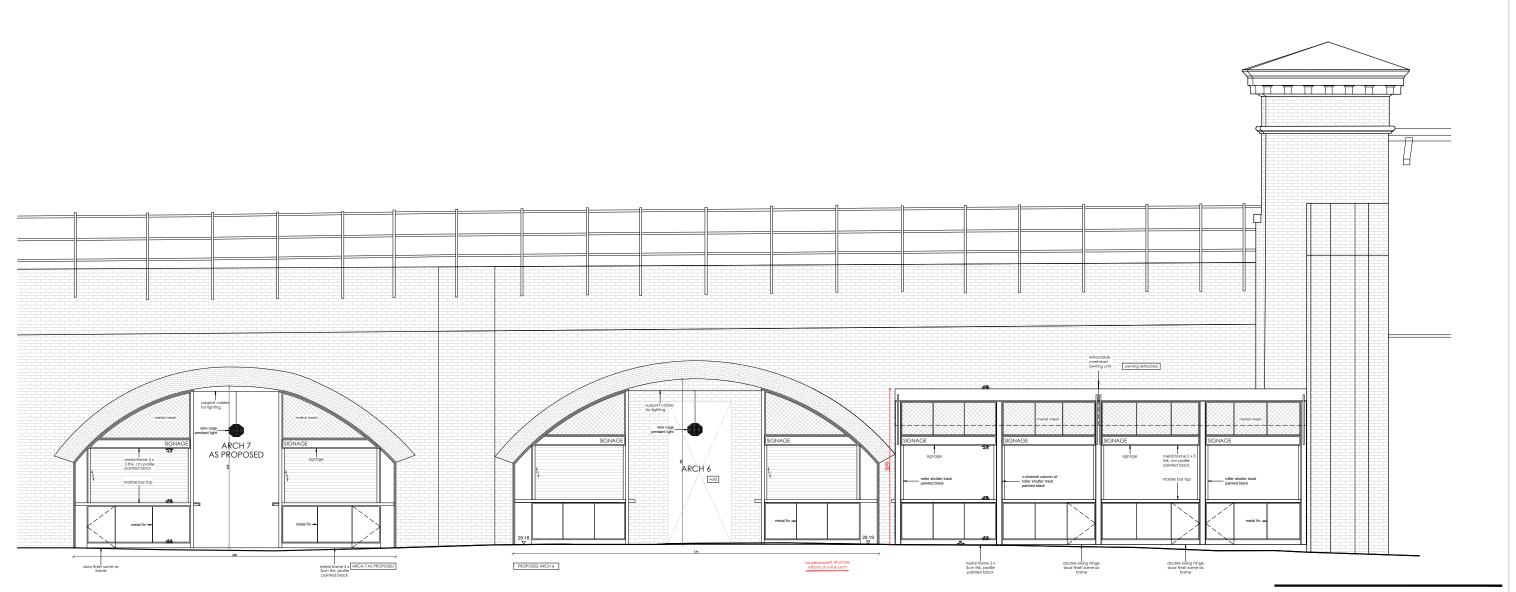

ELEVATION 1A SCALE 1 : 8

Drawing dimensions are in centimetres (cm).

| REV:                                              | DATE:                                        |                   | DESCRIPTION:    |
|---------------------------------------------------|----------------------------------------------|-------------------|-----------------|
|                                                   |                                              |                   |                 |
| PROJECT: CAMDEN MARKET ARCH 6<br>& ARCH 7         |                                              |                   |                 |
| TITLE: PROPOSED ELEVATION 1 & 1A (RETRACTED ROOF) |                                              |                   |                 |
| DATE<br>13/08/                                    |                                              | SCALE:<br>1: 5@A3 | DRAWN BY:<br>KT |
|                                                   | PROJECT NO: DRAWING NO:<br>CMA6A7 CMA6A7P004 |                   |                 |