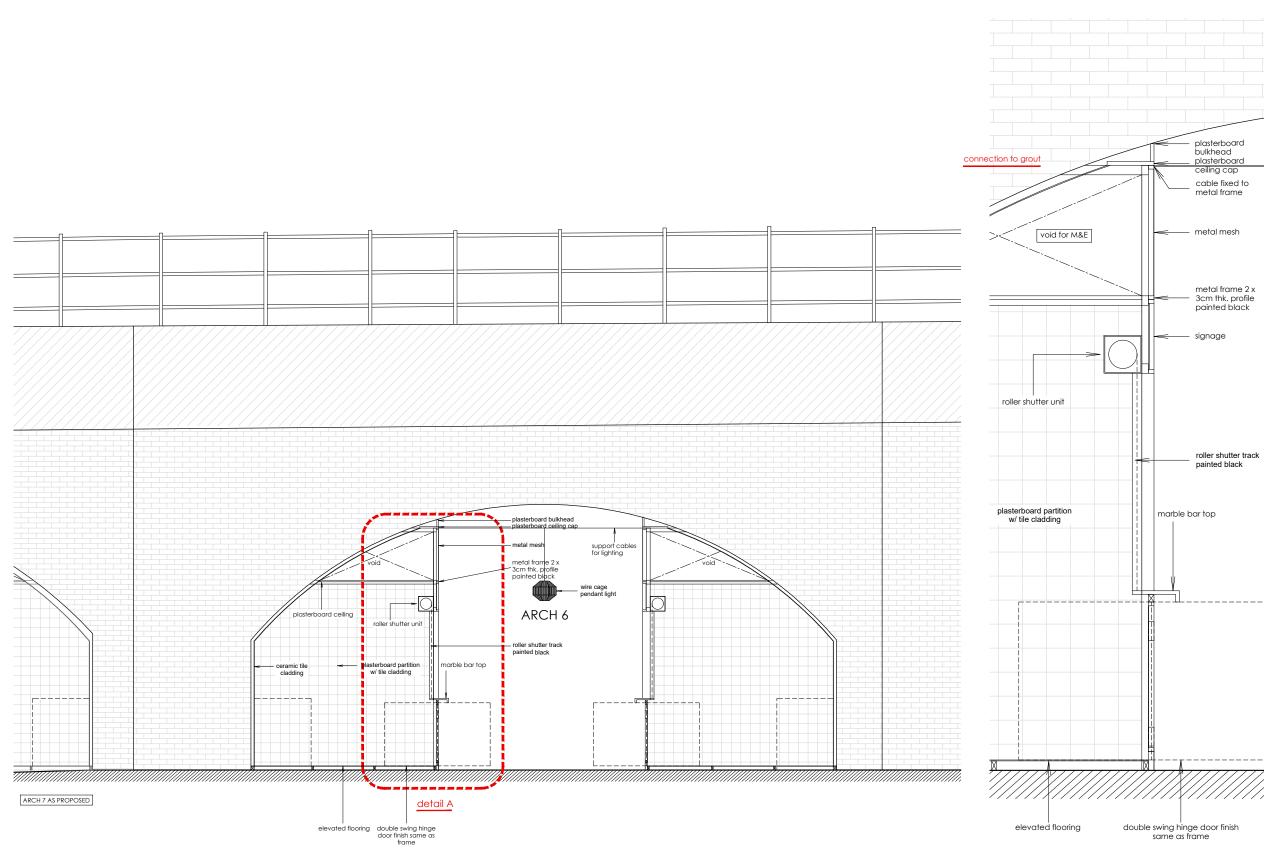

DETAIL A SCALE 1 : 2

SECTION AA SCALE 1 : 5

## NOTES:

Drawings to be read in conjunction with all other architectural and design consultant informations.

Site dimensions are to be confirmed on site by contractor or joiner prior to construction.

Do not scale from this drawing.

Drawing dimensions are in centimetres (cm).

| REV: DATE:       |                                          | :                 | DESCRIPTION: |                           |
|------------------|------------------------------------------|-------------------|--------------|---------------------------|
|                  |                                          |                   |              |                           |
| PROJE<br>& ARC   |                                          | AMDEN             | MARKET       | ARCH 6                    |
| TITLE:<br>DETAIL |                                          | POSED             | SECTION      | AA &                      |
| DATE<br>21/06/2  |                                          | SCALE:<br>1: 5@A3 |              | WN BY:<br><t< td=""></t<> |
|                  | ROJECT NO: DRAWING NO: CMA6A7 CMA6A7P018 |                   |              |                           |