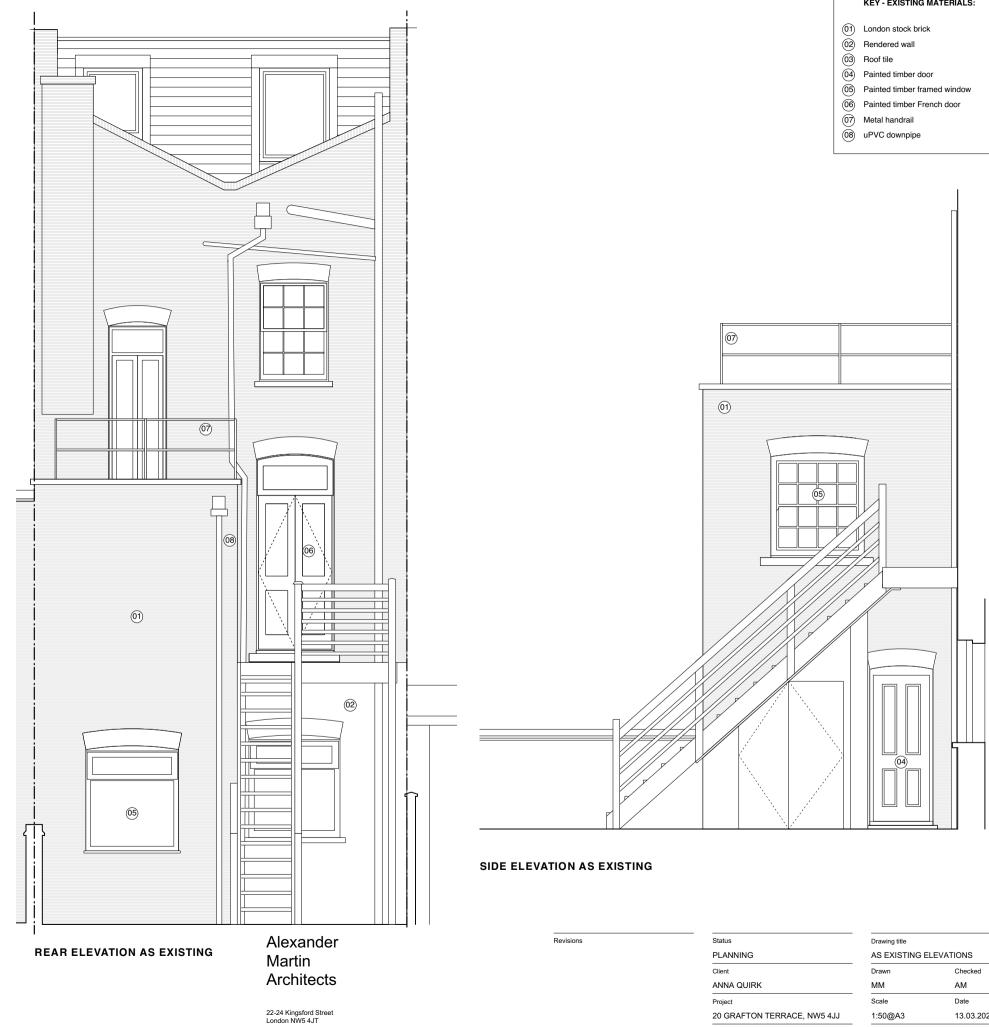

### KEY - EXISTING MATERIALS:

| Status                      |
|-----------------------------|
| PLANNING                    |
| Client                      |
| ANNA QUIRK                  |
| Project                     |
| 20 GRAFTON TERRACE, NW5 4JJ |
|                             |

| Drawing title          |            |  |
|------------------------|------------|--|
| AS EXISTING ELEVATIONS |            |  |
| Drawn                  | Checked    |  |
| MM                     | AM         |  |
| Scale                  | Date       |  |
| 1:50@A3                | 13.03.2020 |  |
| Drawing No             | Rev        |  |
| 201-EX-201             | -          |  |
|                        |            |  |