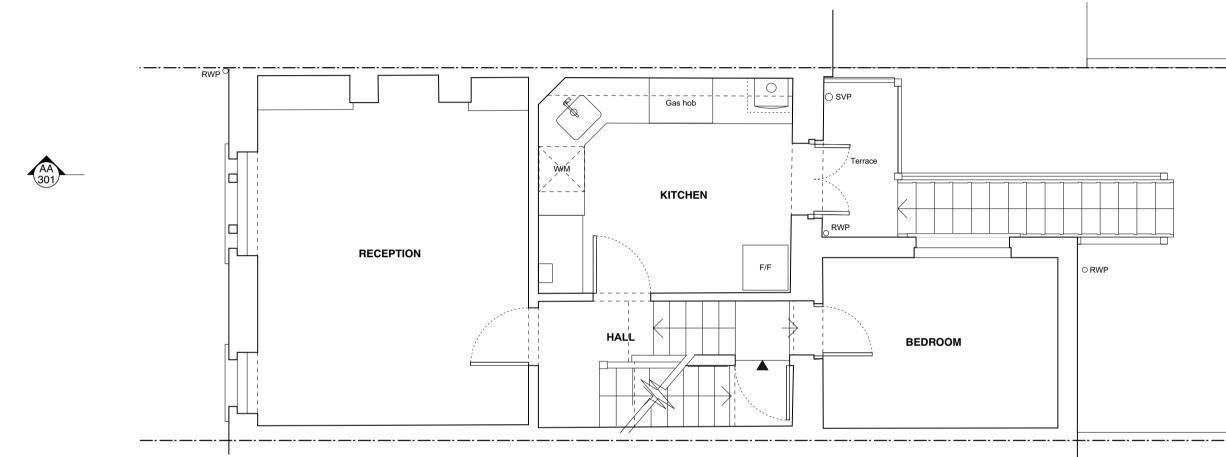

# FIRST FLOOR PLAN AS EXISTING / UPPER FLAT

2

1

0

Alexander Martin Architects Revisions

22-24 Kingsford Street London NW5 4JT

T. +44.0.20.3290.3540 E. info@amarchitects.co.uk W. amarchitects.co.uk

Il drawings are to be read ervices drawings. All dime

5m

1

| Status |  |
|--------|--|

\_..\_.

PLANNING

Client

ANNA QUIRK Project

| Drawing title       |            |  |
|---------------------|------------|--|
| AS EXISTING FF PLAN |            |  |
| Drawn               | Checked    |  |
| MM                  | AM         |  |
| Scale               | Date       |  |
| 1:50@A3             | 13.03.2020 |  |
| Drawing No          | Rev        |  |
| 201-EX-102          | -          |  |
|                     |            |  |