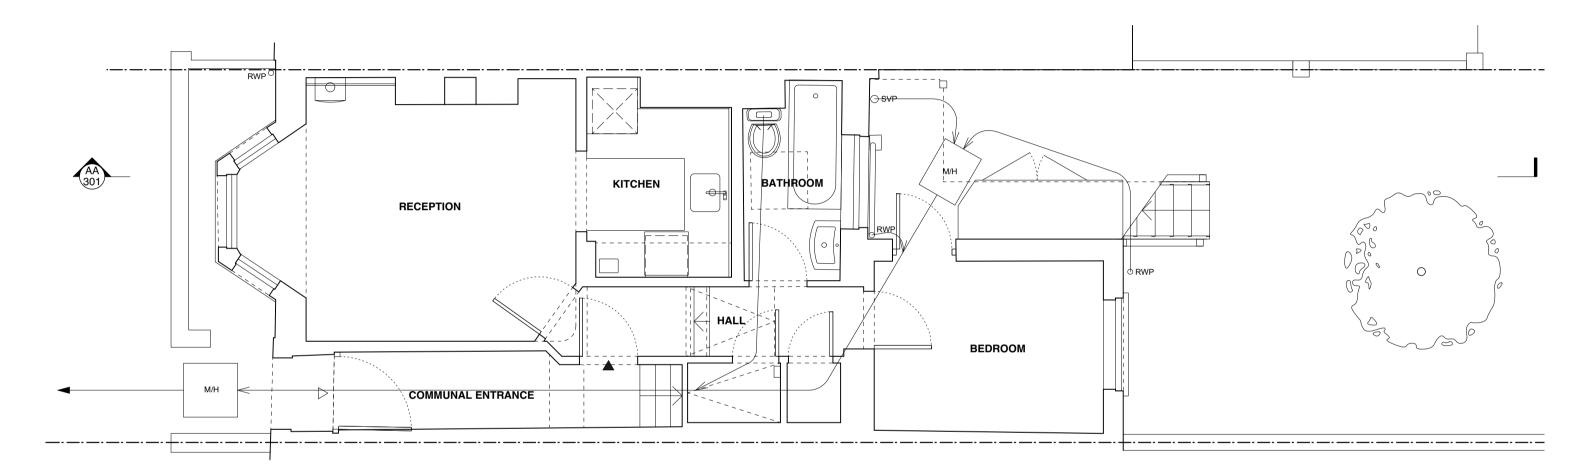

# GROUND FLOOR PLAN AS EXISTING / GARDEN FLAT

2

1

0

Alexander Martin Architects

Revisions

# 22-24 Kingsford Street London NW5 4JT

T. +44.0.20.3290.3540 E. info@amarchitects.co.uk W. amarchitects.co.uk

Il drawings are to be read ervices drawings. All dime

5m

1

PLANNING

Client

ANNA QUIRK Project

| Drawing title       |            |  |
|---------------------|------------|--|
| AS EXISTING GF PLAN |            |  |
| Drawn               | Checked    |  |
| MM                  | AM         |  |
| Scale               | Date       |  |
| 1:50@A3             | 13.03.2020 |  |
| Drawing No          | Rev        |  |
| 201-EX-101          | -          |  |
|                     |            |  |