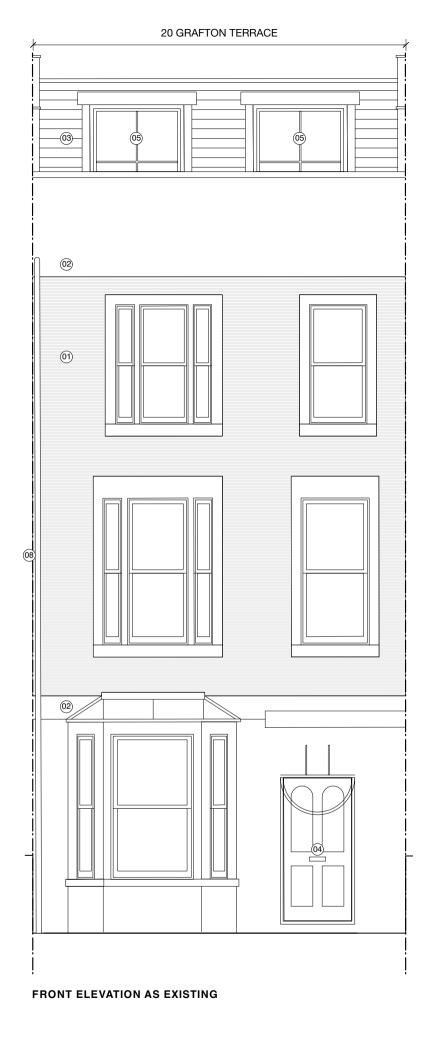

### KEY - EXISTING MATERIALS:

| Status                      |
|-----------------------------|
| PLANNING                    |
| Client                      |
| ANNA QUIRK                  |
| Project                     |
| 20 GRAFTON TERRACE, NW5 4JJ |
|                             |

| Drawing title          |            |  |
|------------------------|------------|--|
| AS EXISTING ELEVATIONS |            |  |
| Drawn                  | Checked    |  |
| MM                     | AM         |  |
| Scale                  | Date       |  |
| 1:50@A3                | 13.03.2020 |  |
| Drawing No             | Rev        |  |
| 201-EX-201             | -          |  |
|                        |            |  |