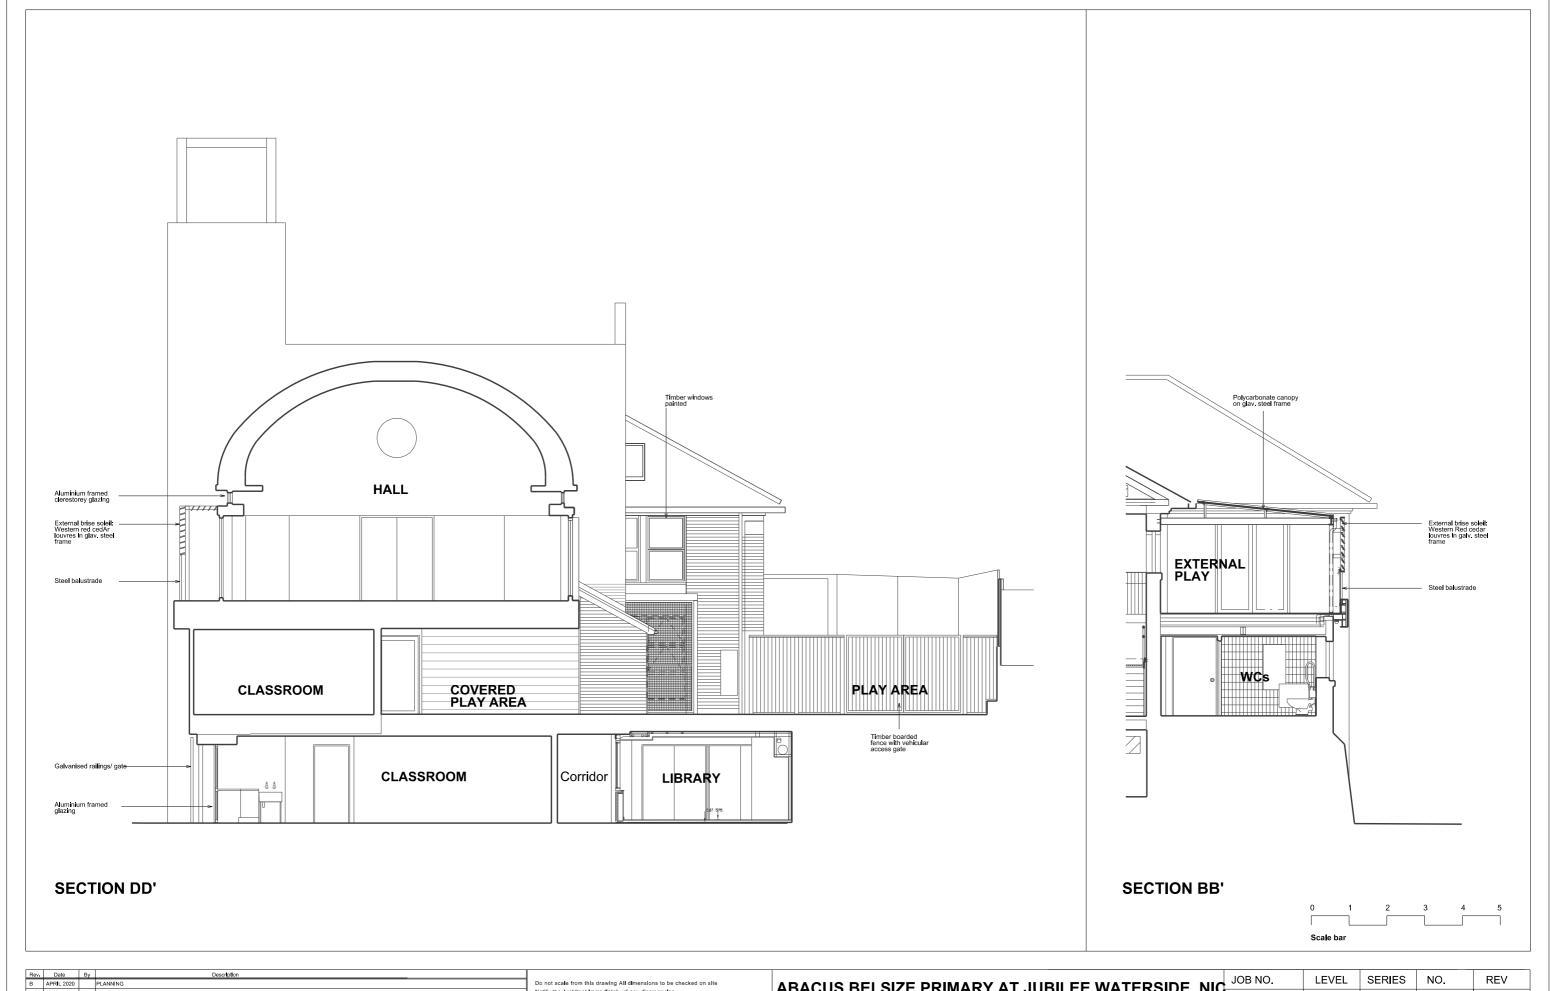

| Rev.         Date         By         Description           B         APRIL 2020         PLANNING | Do not scale from this drawing All dimensions to be checked on site Notify the Architect immediately of any discrpancies This drawing remains the copyright of the Architect  AAB architects Studio 9 Bickerton House, 25 Bickerton Road, London N19 5JT Tel 020 7281 8955 mail@aabarchitects.co.uk | ABACUS BELSIZE PRIMARY AT JUBILEE WATERSIDE, NIC<br>DRAWING: SECTIONS BB AND DD<br>SCALE : 1:50 at A1, 1:100 at A3<br>DATE : 09 07 09 | JOB NO. | LEVEL | SERIES | NO. | REV |
|--------------------------------------------------------------------------------------------------|-----------------------------------------------------------------------------------------------------------------------------------------------------------------------------------------------------------------------------------------------------------------------------------------------------|---------------------------------------------------------------------------------------------------------------------------------------|---------|-------|--------|-----|-----|
|                                                                                                  |                                                                                                                                                                                                                                                                                                     |                                                                                                                                       | 275     | -     | P      | 15  | В   |