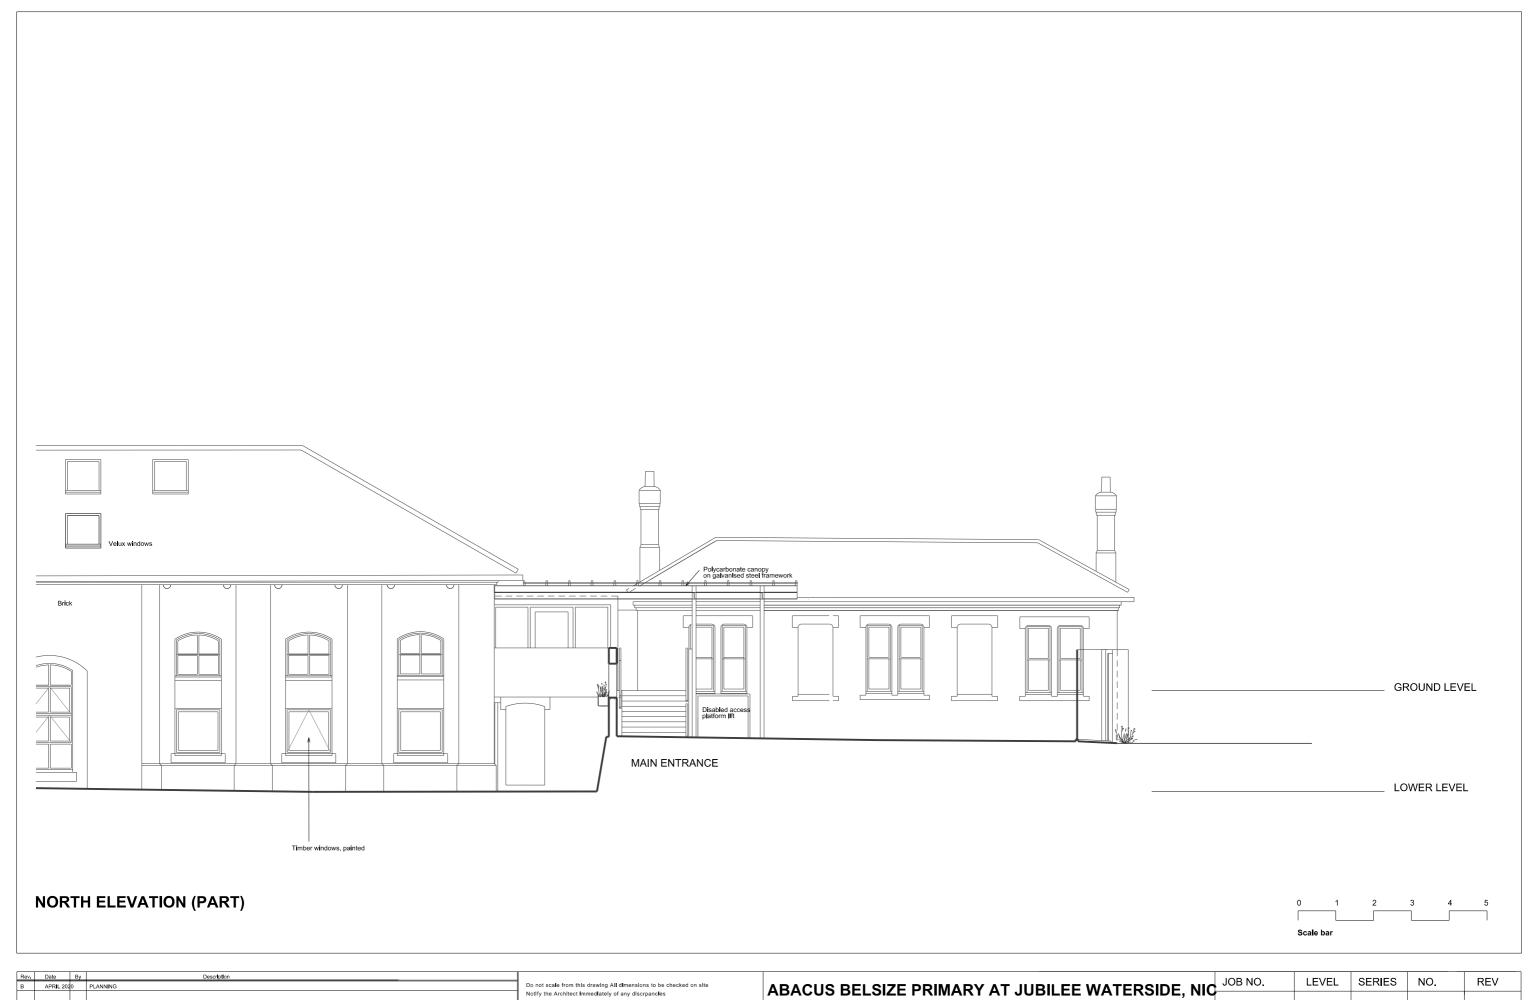

| Rev.         Date         By         Description           B         APRIL 202         PLANNING | Do not scale from this drawing All dimensions to be checked on site                                                                                                                                                             | ABACUS BELSIZE PRIMARY AT JUBILEE WATERSIDE, NIC                                   | JOB NO. | LEVEL | SERIES | NO. | REV |
|-------------------------------------------------------------------------------------------------|---------------------------------------------------------------------------------------------------------------------------------------------------------------------------------------------------------------------------------|------------------------------------------------------------------------------------|---------|-------|--------|-----|-----|
|                                                                                                 | Notify the Architect Immediately of any discrpancies This drawing remains the copyright of the Architect  AAB architects Studio 9 Bickerton House, 25 Bickerton Road, London N19 5JT Tel 020 7281 8955 mail@aabarchitects.co.uk | DRAWING: NORTH ELEVATION _2 OF 2  SCALE : 1:50 at A1, 1:100 at A3  DATE : 09 07 09 | 275     | -     | P      | 14  | В   |