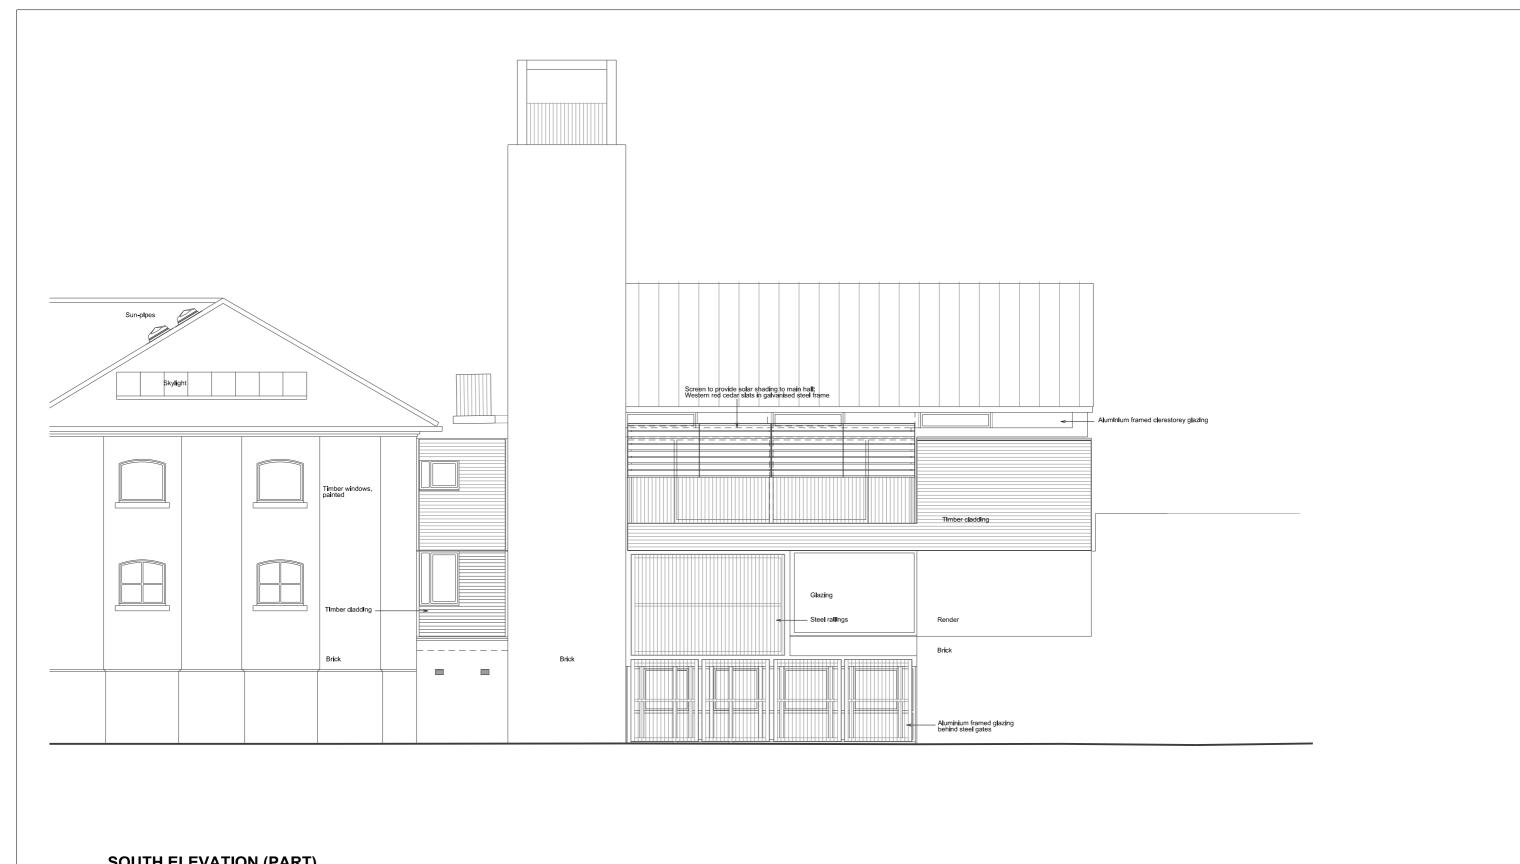

**SOUTH ELEVATION (PART)** 

| Rev.         Date         By         Description           B         APRIL 2020         PLANNING | Do not scale from this drawing All dimensions to be checked on site                                                             | ABACUS BELSIZE PRIMARY AT JUBILEE WATERSIDE, NIC                                | JOB NO. | LEVEL | SERIES | NO. | REV |
|--------------------------------------------------------------------------------------------------|---------------------------------------------------------------------------------------------------------------------------------|---------------------------------------------------------------------------------|---------|-------|--------|-----|-----|
|                                                                                                  | This drawing remains the copyright of the Architect  AAB architects Studio 9 Bickerton House, 25 Bickerton Road, London N19 5JT | DRAWING: SOUTH ELEVATION_2 OF 2 SCALE : 1:50 at A1, 1:100 at A3 DATE : 09 07 09 | 275     |       | D      | 12  |     |
|                                                                                                  |                                                                                                                                 |                                                                                 | 2/3     | -     |        | 12  | B   |