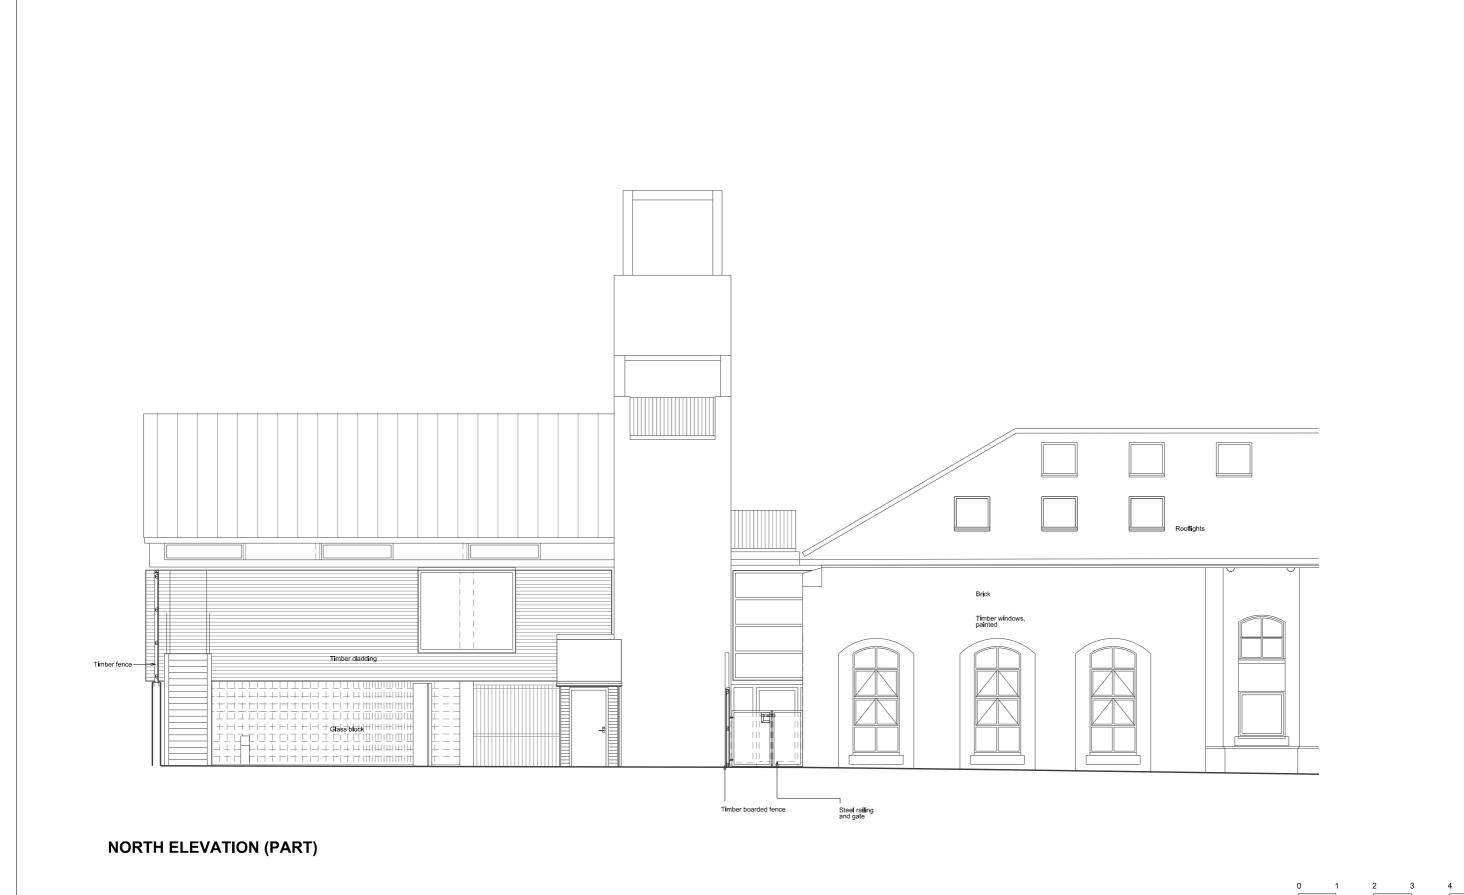

0 1 2 3 4 5

Scale bar

| Rev. | Date By    | Description | Do not scale from this drawing All dimensions to be checked on site        | ABACUS BELSIZE PRIMARY AT JUBILEE WATERSIDE. NIC                                 | JOB NO.    | LEVEL | SERIES | NO. | REV |
|------|------------|-------------|----------------------------------------------------------------------------|----------------------------------------------------------------------------------|------------|-------|--------|-----|-----|
| В    | APRIL 2020 | PLANNING    | Notify the Architect immediately of any discrpancies                       | ABACUS BELSIZE PRIMARY AT JUBILEE WATERSIDE, NIC DRAWING: NORTH ELEVATION 1 OF 2 |            |       |        | 4.0 |     |
|      |            |             | AAB architects Studio 9 Bickerton House, 25 Bickerton Road, London N19 5JT | SCALE : 1:50 at A1, 1:100 at A3                                                  | <b>275</b> | _     | P      | 13  | В   |
|      |            |             | Tel 020 7281 8955 mail@aabarchitects.co.uk                                 | DATE : 09 07 09                                                                  |            |       |        |     |     |