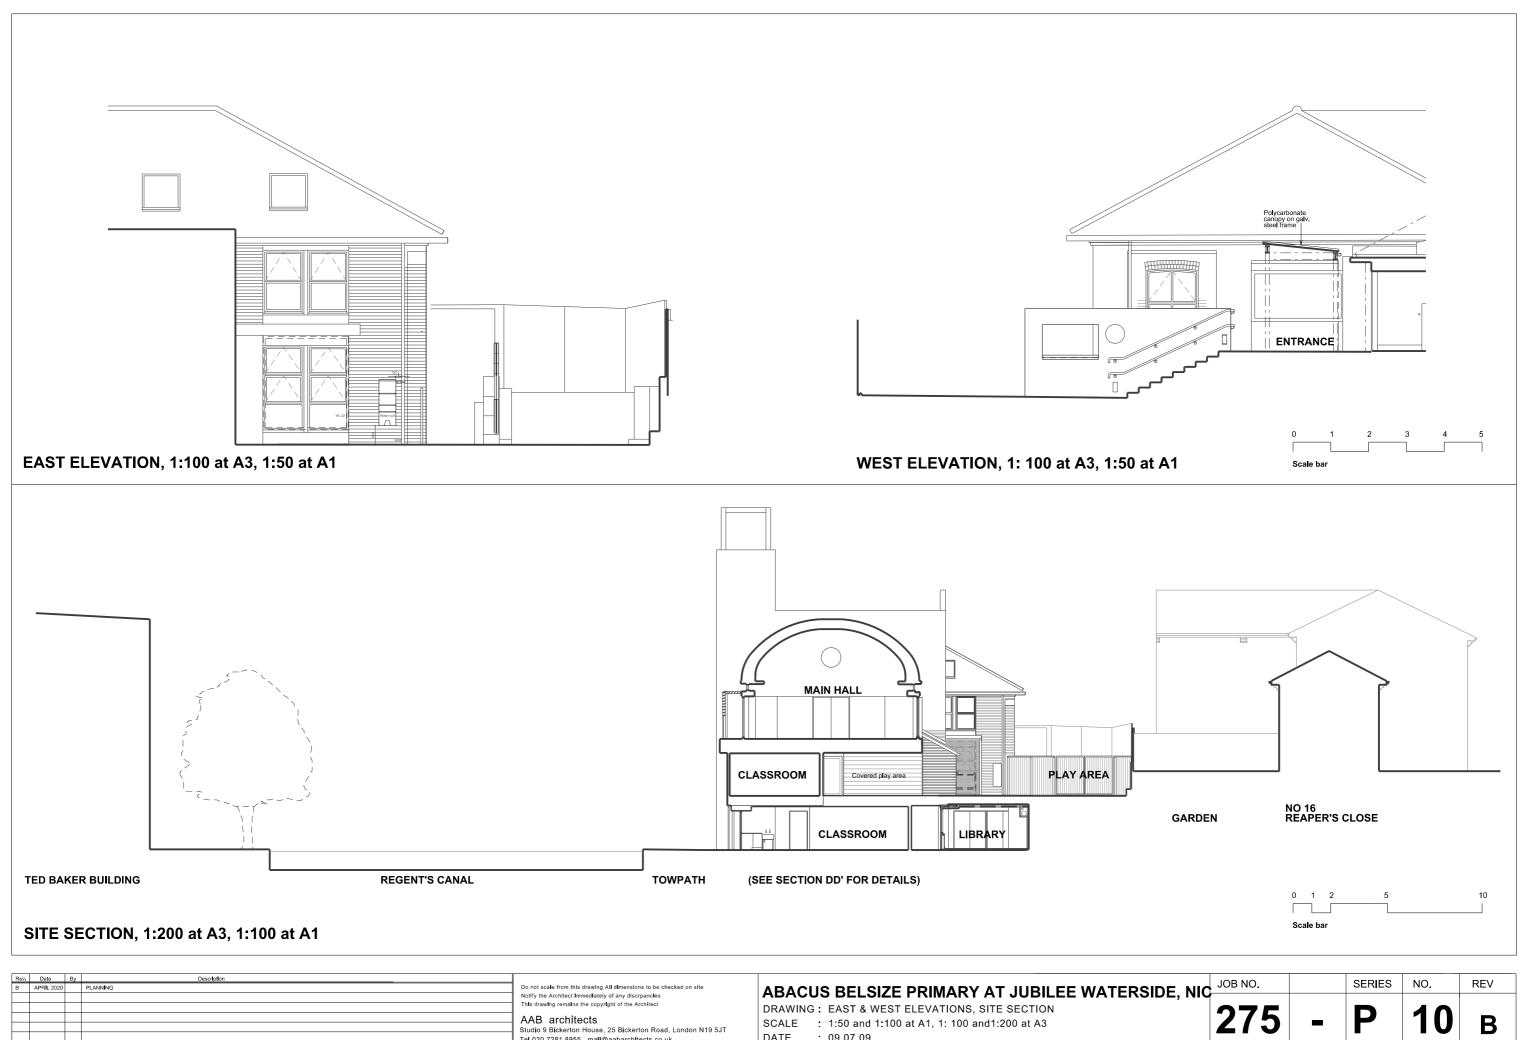

| Rev. Date | By   | Description |                                                                                                                                                                                                                                                                                                                   |                                                                                                                                                                        |
|-----------|------|-------------|-------------------------------------------------------------------------------------------------------------------------------------------------------------------------------------------------------------------------------------------------------------------------------------------------------------------|------------------------------------------------------------------------------------------------------------------------------------------------------------------------|
| B APRIL 2 | 2020 | PLANNING    | Do not scale from this drawing All dimensions to be checked on site<br>Notify the Architect Immediately of any discrpancies<br>This drawing remains the copyright of the Architect<br>AAB architects<br>Studio 9 Bickerton House, 25 Bickerton Road, London N19 5JT<br>Tel 020 7281 8955 mail@aabarchitects.co.uk | ABACUS BELSIZE PRIMARY AT JUBILEE WATERSID<br>DRAWING : EAST & WEST ELEVATIONS, SITE SECTION<br>SCALE : 1:50 and 1:100 at A1, 1: 100 and1:200 at A3<br>DATE : 09 07 09 |