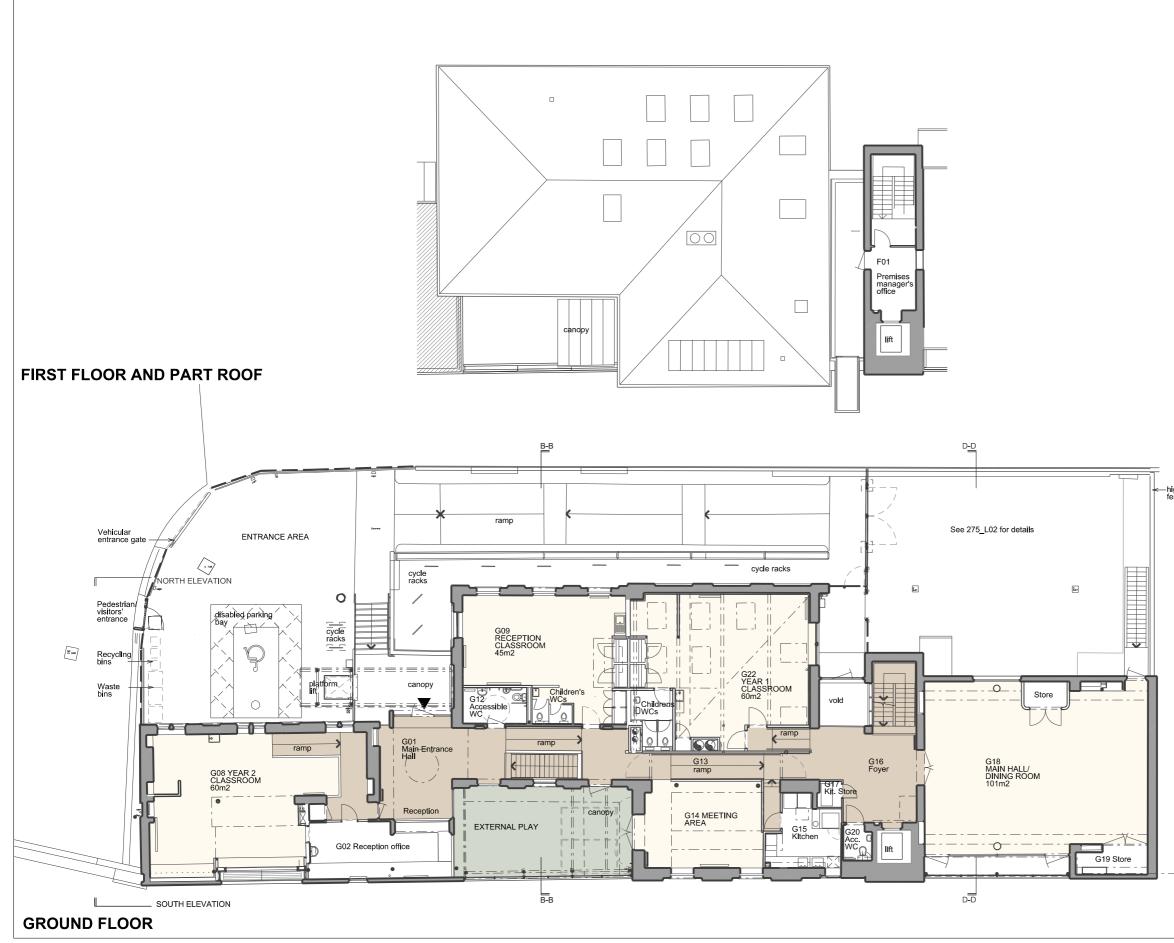

 AB
 ARB architects
 ABB architects

 Studio 9 Bickerton House, 25 Bickerton Road, London N19 5JT
 Tel 020 7281 8955 mail@aabarchitects.co.uk

| /el |                                                     |                                                                                                             |           |     |  |
|-----|-----------------------------------------------------|-------------------------------------------------------------------------------------------------------------|-----------|-----|--|
| ]   |                                                     |                                                                                                             |           |     |  |
|     |                                                     |                                                                                                             |           |     |  |
|     |                                                     |                                                                                                             |           |     |  |
|     | 0 1 2<br>Scale bar                                  | 2 5                                                                                                         |           | 10  |  |
|     |                                                     | NOTE:<br>Layout of building to suit temporary use<br>by Abacus Belsize Primary School<br>(design by others) |           |     |  |
| J   | NOTE:<br>Layout o<br>by Abacu<br>(design b          | f building to s<br>us Belsize Pr<br>by others)                                                              | imary Sch | 001 |  |
|     | NOTE:<br>Layout o<br>by Abacu<br>(design b<br>LEVEL | f building to s<br>us Belsize Pr<br>by others)                                                              | imary Sch | REV |  |