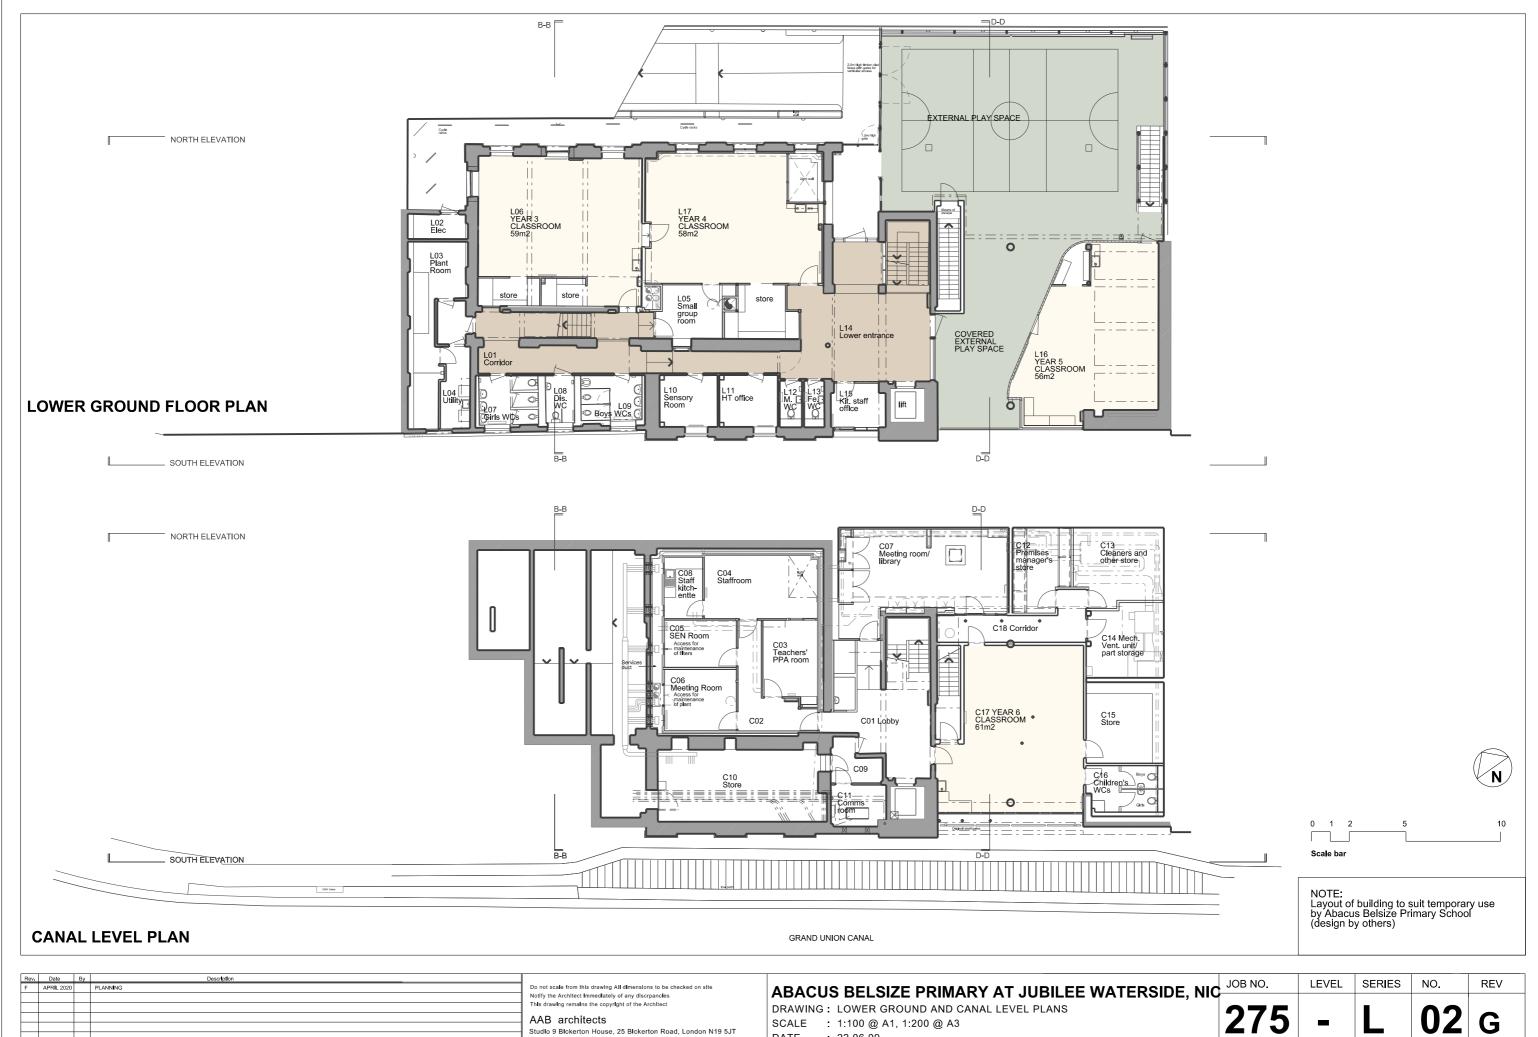

| Rev | ev. | D   | Date   | В    | By | Description |                                                                                                                                                                                                                                                                                                                   |                                                                                                                                                  |
|-----|-----|-----|--------|------|----|-------------|-------------------------------------------------------------------------------------------------------------------------------------------------------------------------------------------------------------------------------------------------------------------------------------------------------------------|--------------------------------------------------------------------------------------------------------------------------------------------------|
| F   |     | APF | PRIL 2 | 2020 |    | PLANNING    | Do not scale from this drawing All dimensions to be checked on site<br>Notify the Architect Immediately of any discrpancies<br>This drawing remains the copyright of the Architect<br>AAB architects<br>Studio 9 Bickerton House, 25 Bickerton Road, London N19 5JT<br>Tel 020 7281 8955 mail@aabarchitects.co.uk | ABACUS BELSIZE PRIMARY AT JUBILEE WATERSIDE<br>DRAWING : LOWER GROUND AND CANAL LEVEL PLANS<br>SCALE : 1:100 @ A1, 1:200 @ A3<br>DATE : 22 06 09 |