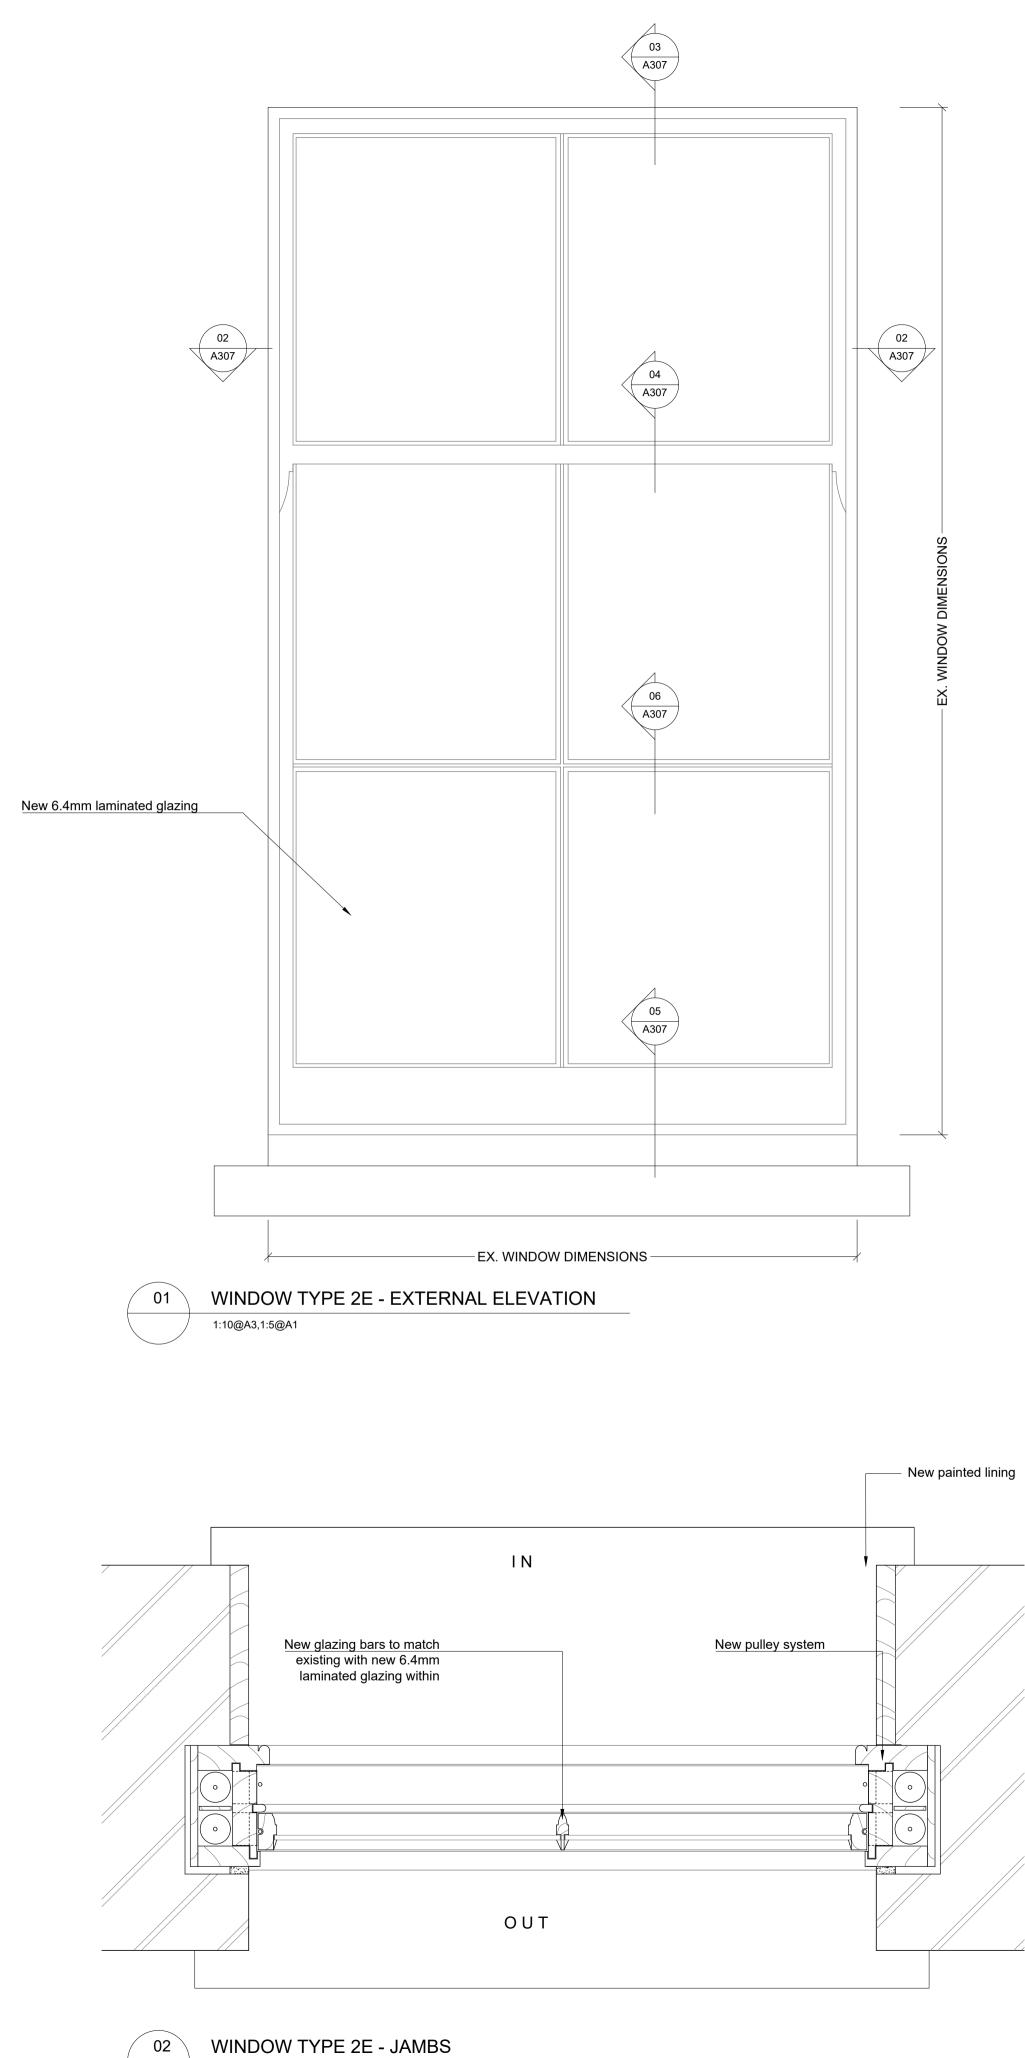

WINDOWS WLGF-09 2E

FOR PLANNING JOB TITLE Keats Grove Hampstead DRAWING TITLE Window Type 2E New LGF small sash JOB No DWG No 546 A307 DRAWN BY DATE SCALE (AT A1) RFB 1:5@A1,1:10@A3 Dec17

REV DATE DESCRIPTION