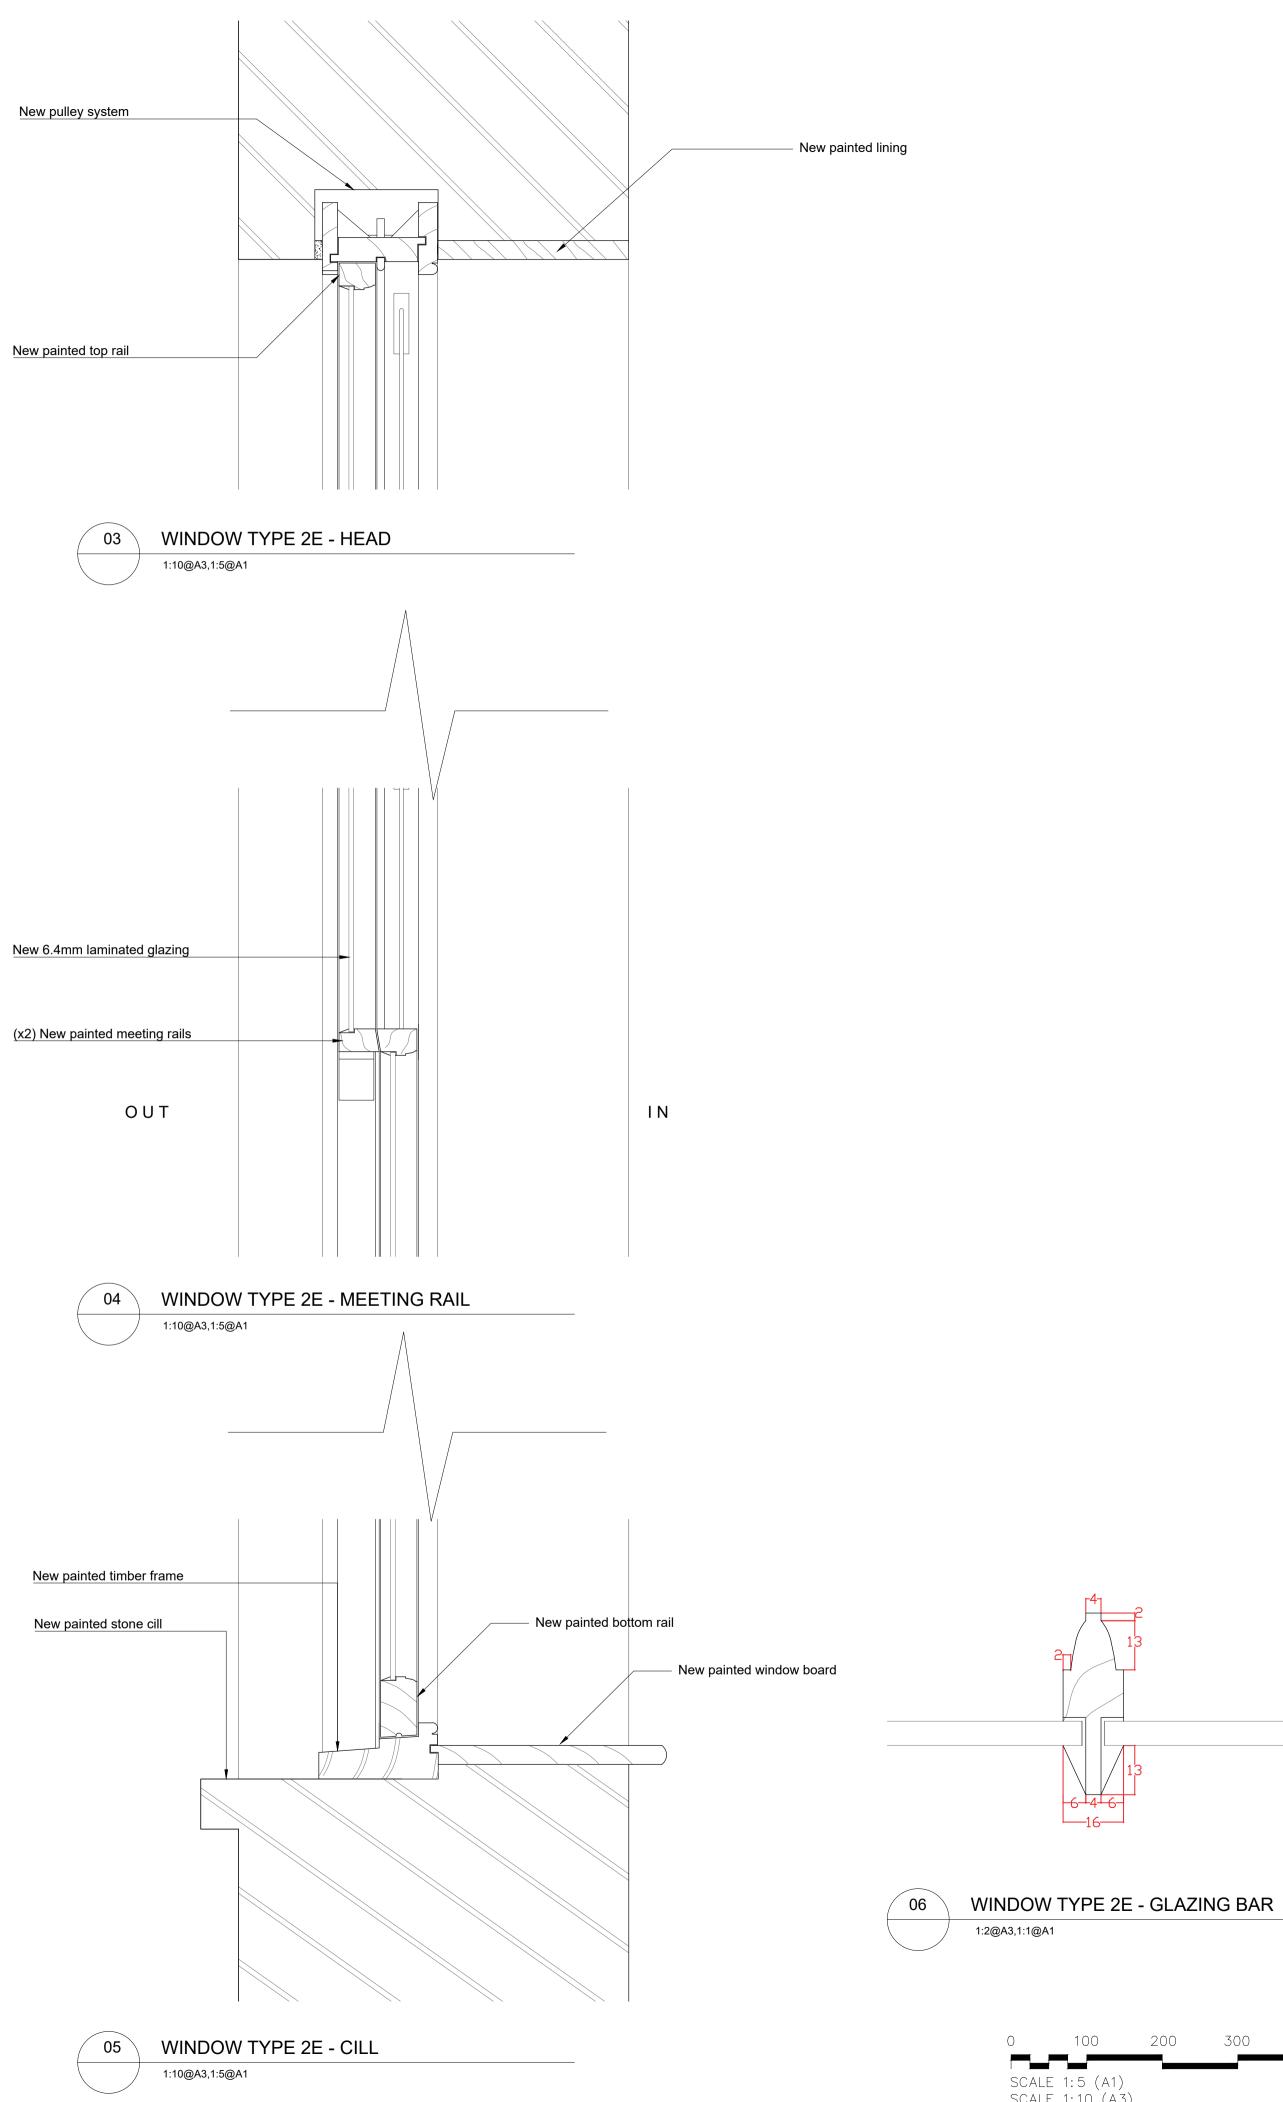

WINDOWS WLGF-09 2E

FOR PLANNING JOB TITLE Keats Grove Hampstead DRAWING TITLE Window Type 2E New LGF small sash JOB No DWG No 546 A307 DRAWN BY DATE SCALE (AT A1) RFB 1:5@A1,1:10@A3 Dec17

REV DATE DESCRIPTION