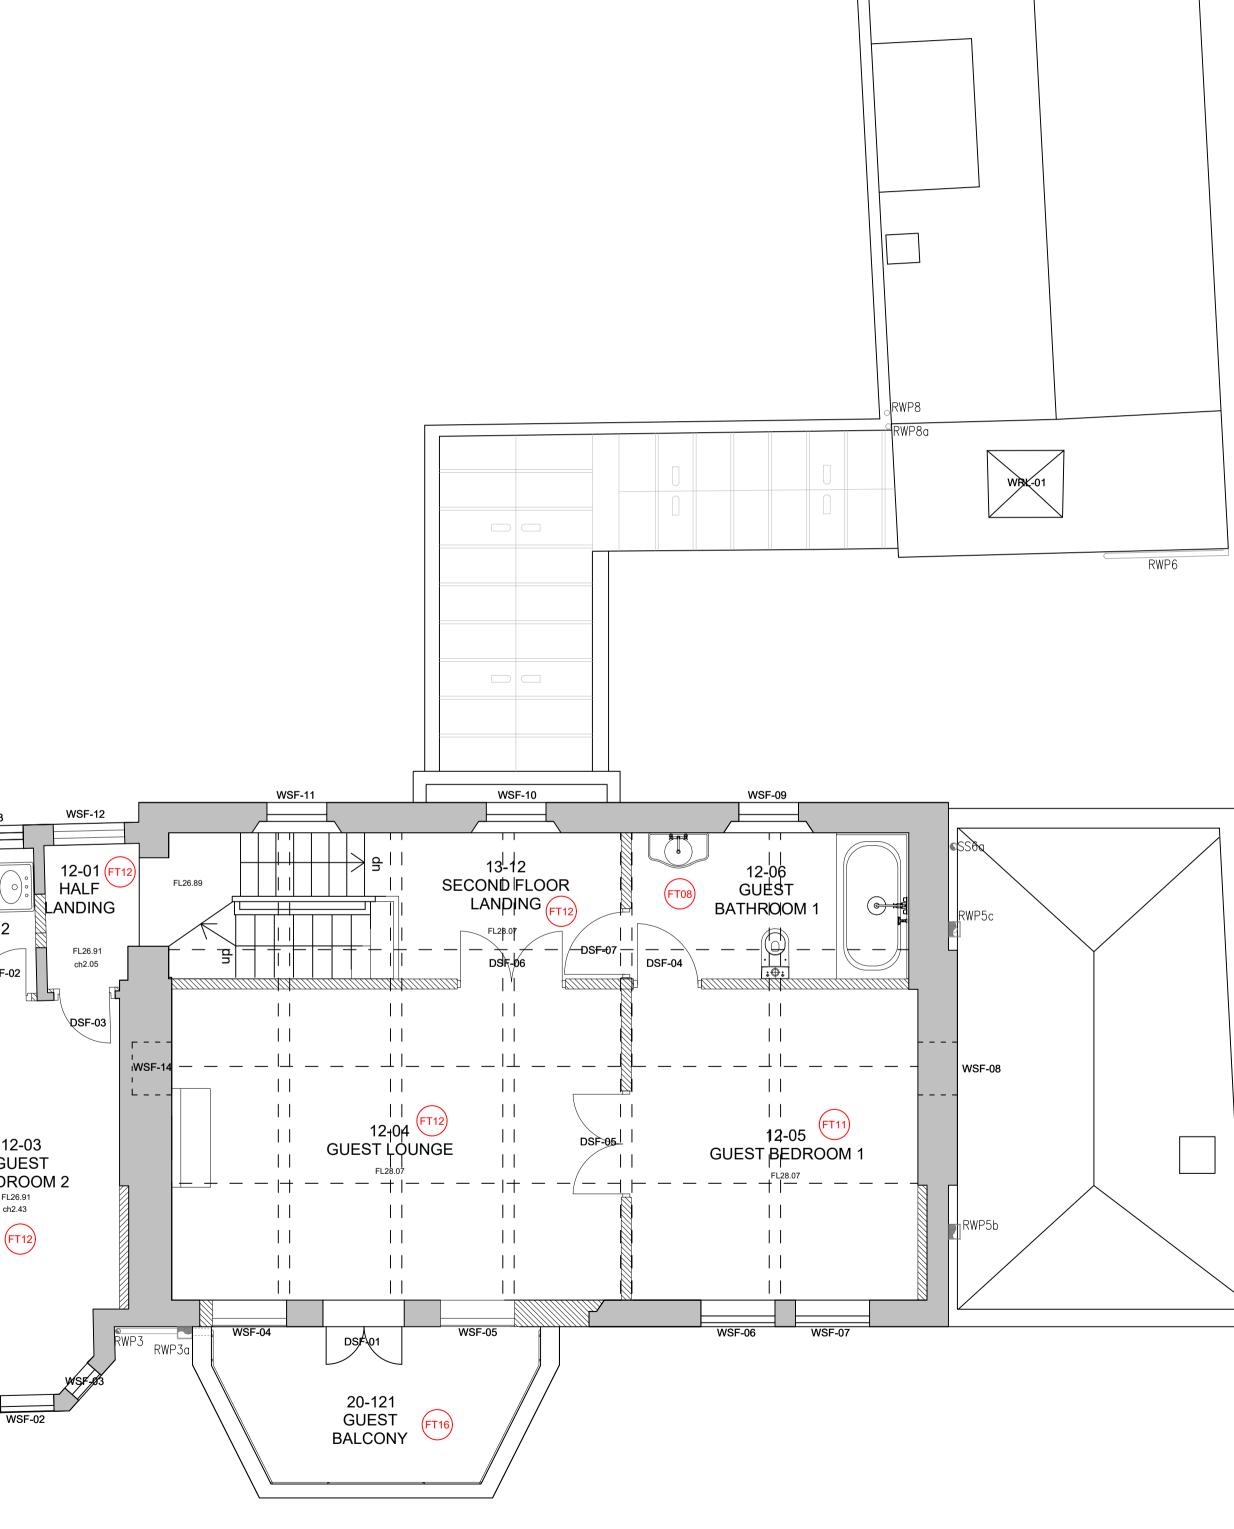

NOTES

Note: For windows, doors & rainwater/services goods, please refer to schedules.

Type details: For Floor Types refer to A100

REV DATE DESCRIPTION

| F                         | OR    | PLAN            | ΝΙΝ | G     |
|---------------------------|-------|-----------------|-----|-------|
| JOB TITLE                 |       |                 |     |       |
| Keats Grove               |       |                 |     |       |
| Hampstead                 |       |                 |     |       |
| DRAWING TITLE             |       |                 |     |       |
| Types - Second Floor Plan |       |                 |     |       |
| Proposed                  |       |                 |     |       |
| JOB No                    | DWG N | DWG No          |     | REV   |
| 546                       | L13   | L133            |     | -     |
| DRAWN BY                  | SCALE | SCALE (AT A1)   |     | DATE  |
| RFB                       | 1:50  | 1:50 (1:100@A3) |     | Feb18 |
|                           |       |                 |     |       |