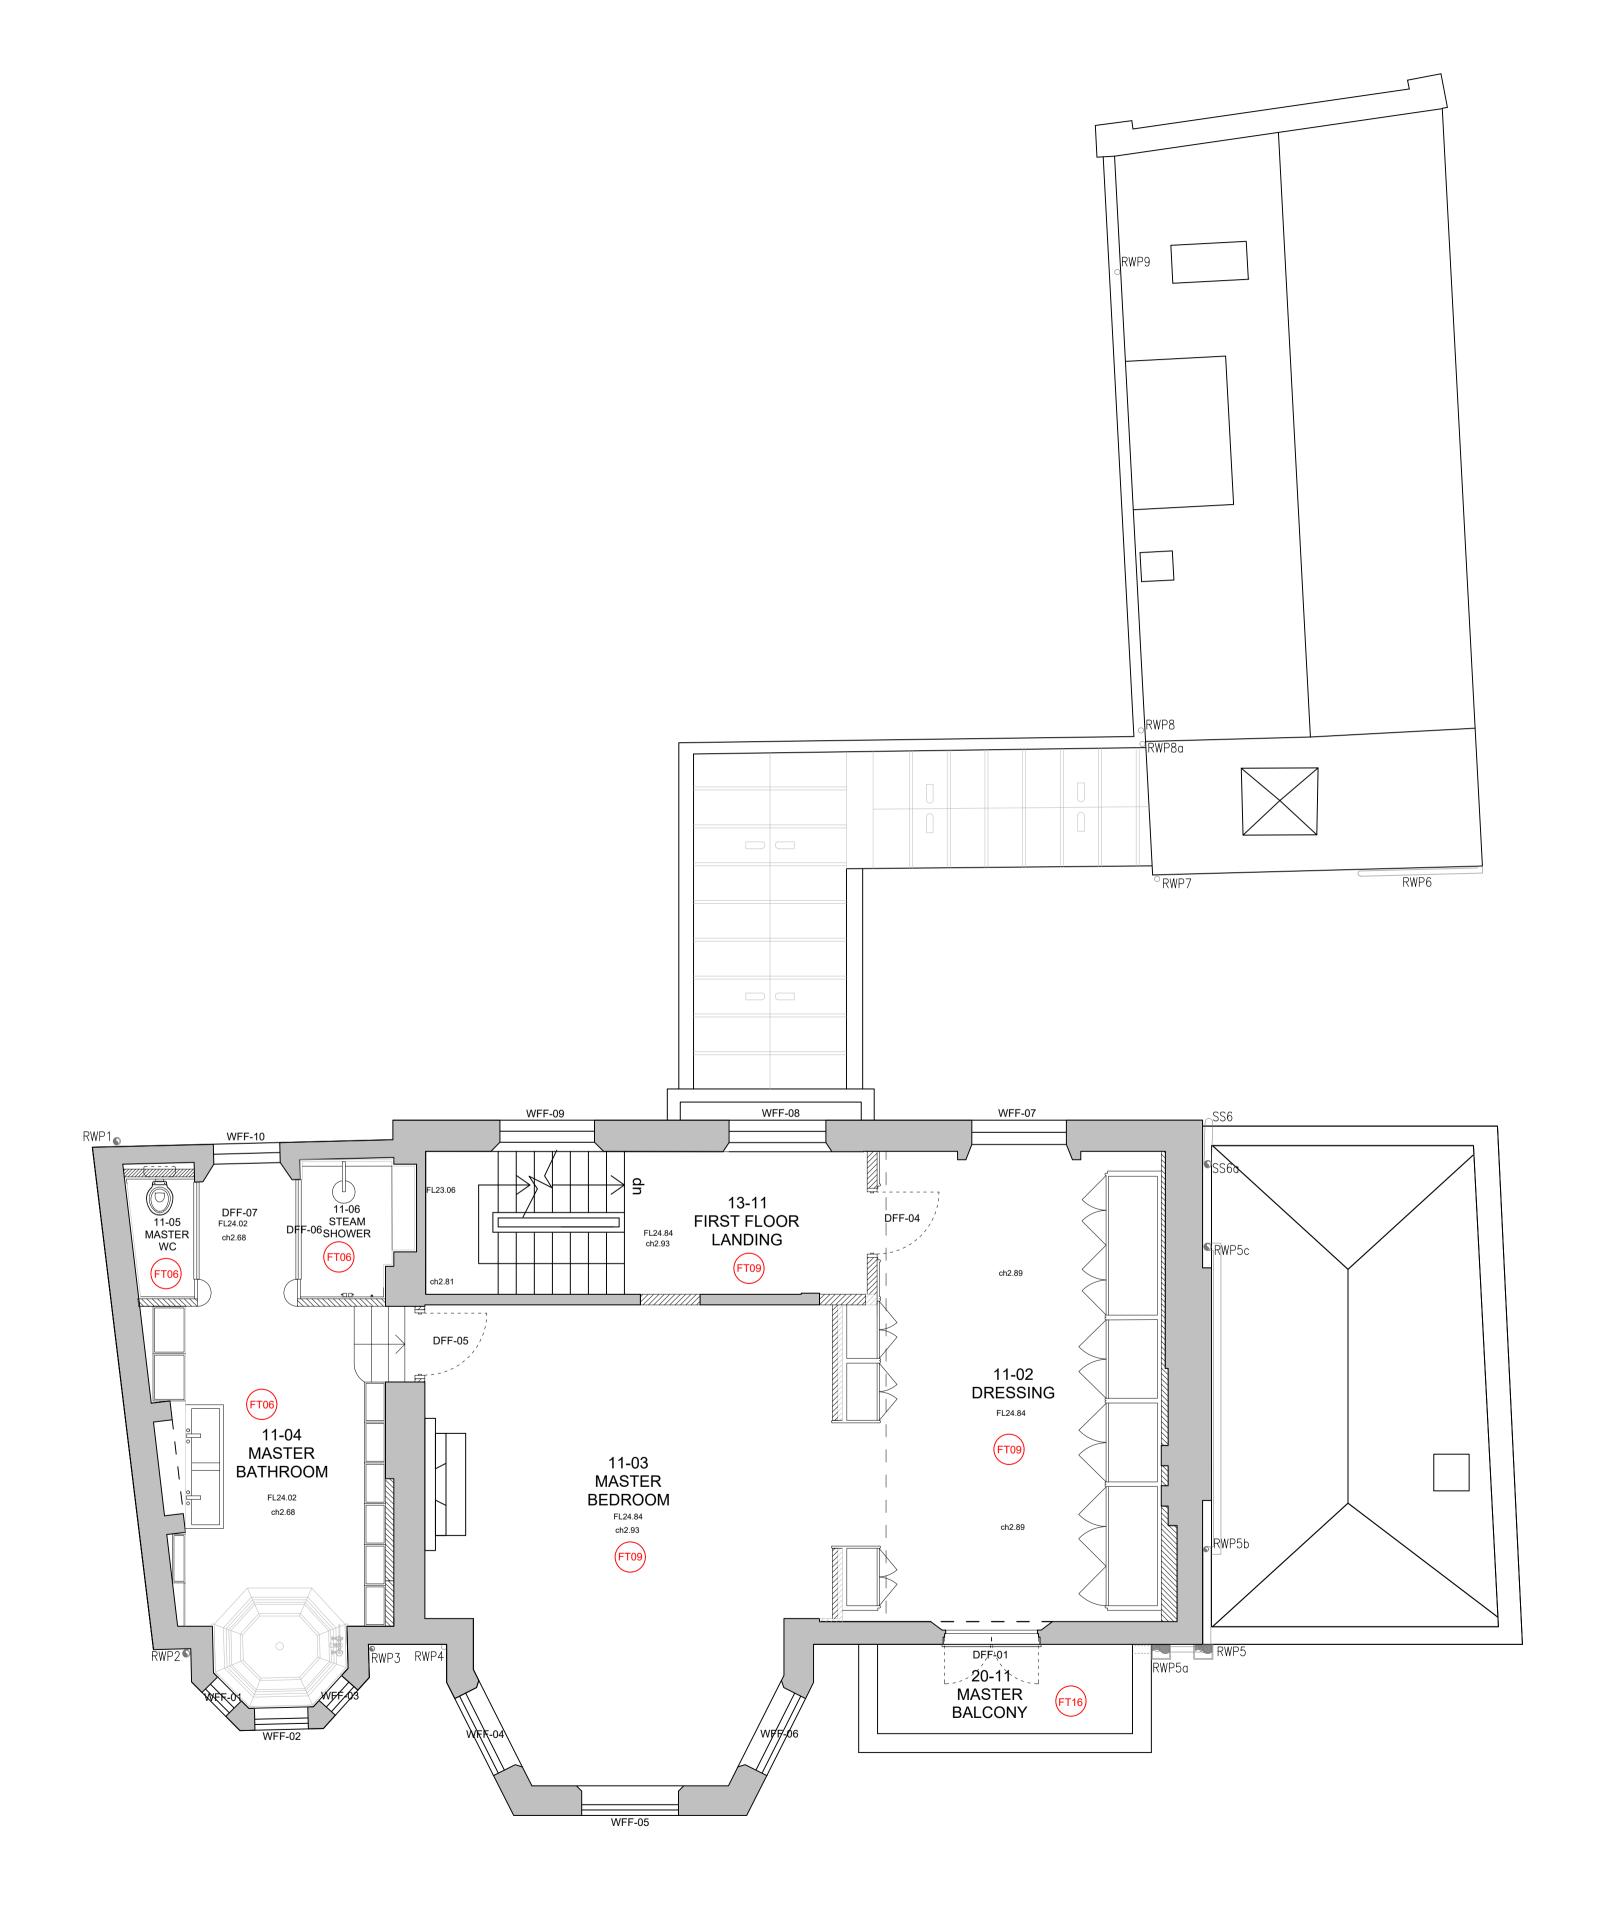

FIRST FLOOR PLAN

Om 1m 2m 3m 4m 5

DO NOT SCALE FROM THIS DRAWING DRAWING TO BE READ IN CONJUNCTION WITH ALL OTHER ARCHITECT'S AND ENGINEER'S CONTRACT DRAWING & SPECIFICATIONS. ANY DISCREPANCIES MUST BE BROUGHT TO THE ATTENTION OF THE ARCHITECT IMMEDIATELY.

THE CONTRACTOR MUST VERIFY ALL DIMENSIONS BY SITE

MEASUREMENT BEFORE ORDERING MATERIALS OR MANUFACTURING COMPONENTS.

SUBSTITUTE MATERIALS & PRODUCTS TO THOSE NAMED WILL BE ACCEPTABLE IF PROVEN TO BE OF EQUAL OR HIGHER PERFORMANCE AND NOT IN CONFLICT WITH OTHER ELEMENTS.

NOTES

Note: For windows, doors & rainwater/services goods, please refer to schedules.

Type details: For Floor Types refer to A100

REV DATE DESCRIPTION

FOR PLANNING

Keats Grove
Hampstead

RFB

Types - First Floor Plan
Proposed

JOB No DWG No 546 L132 DRAWN BY SCALE (AT A1)

## RICHARD GRIFFITHS ARCHITECTS

1:50 (1:100@A3) Feb18

5 Maidstone Mews, 72-76 Borough High Street, London SE1 1GN T +44(0)20 7357 8788 | F +44(0)20 7403 7887
E admin@rgarchitects.com | www.rgarchitects.com