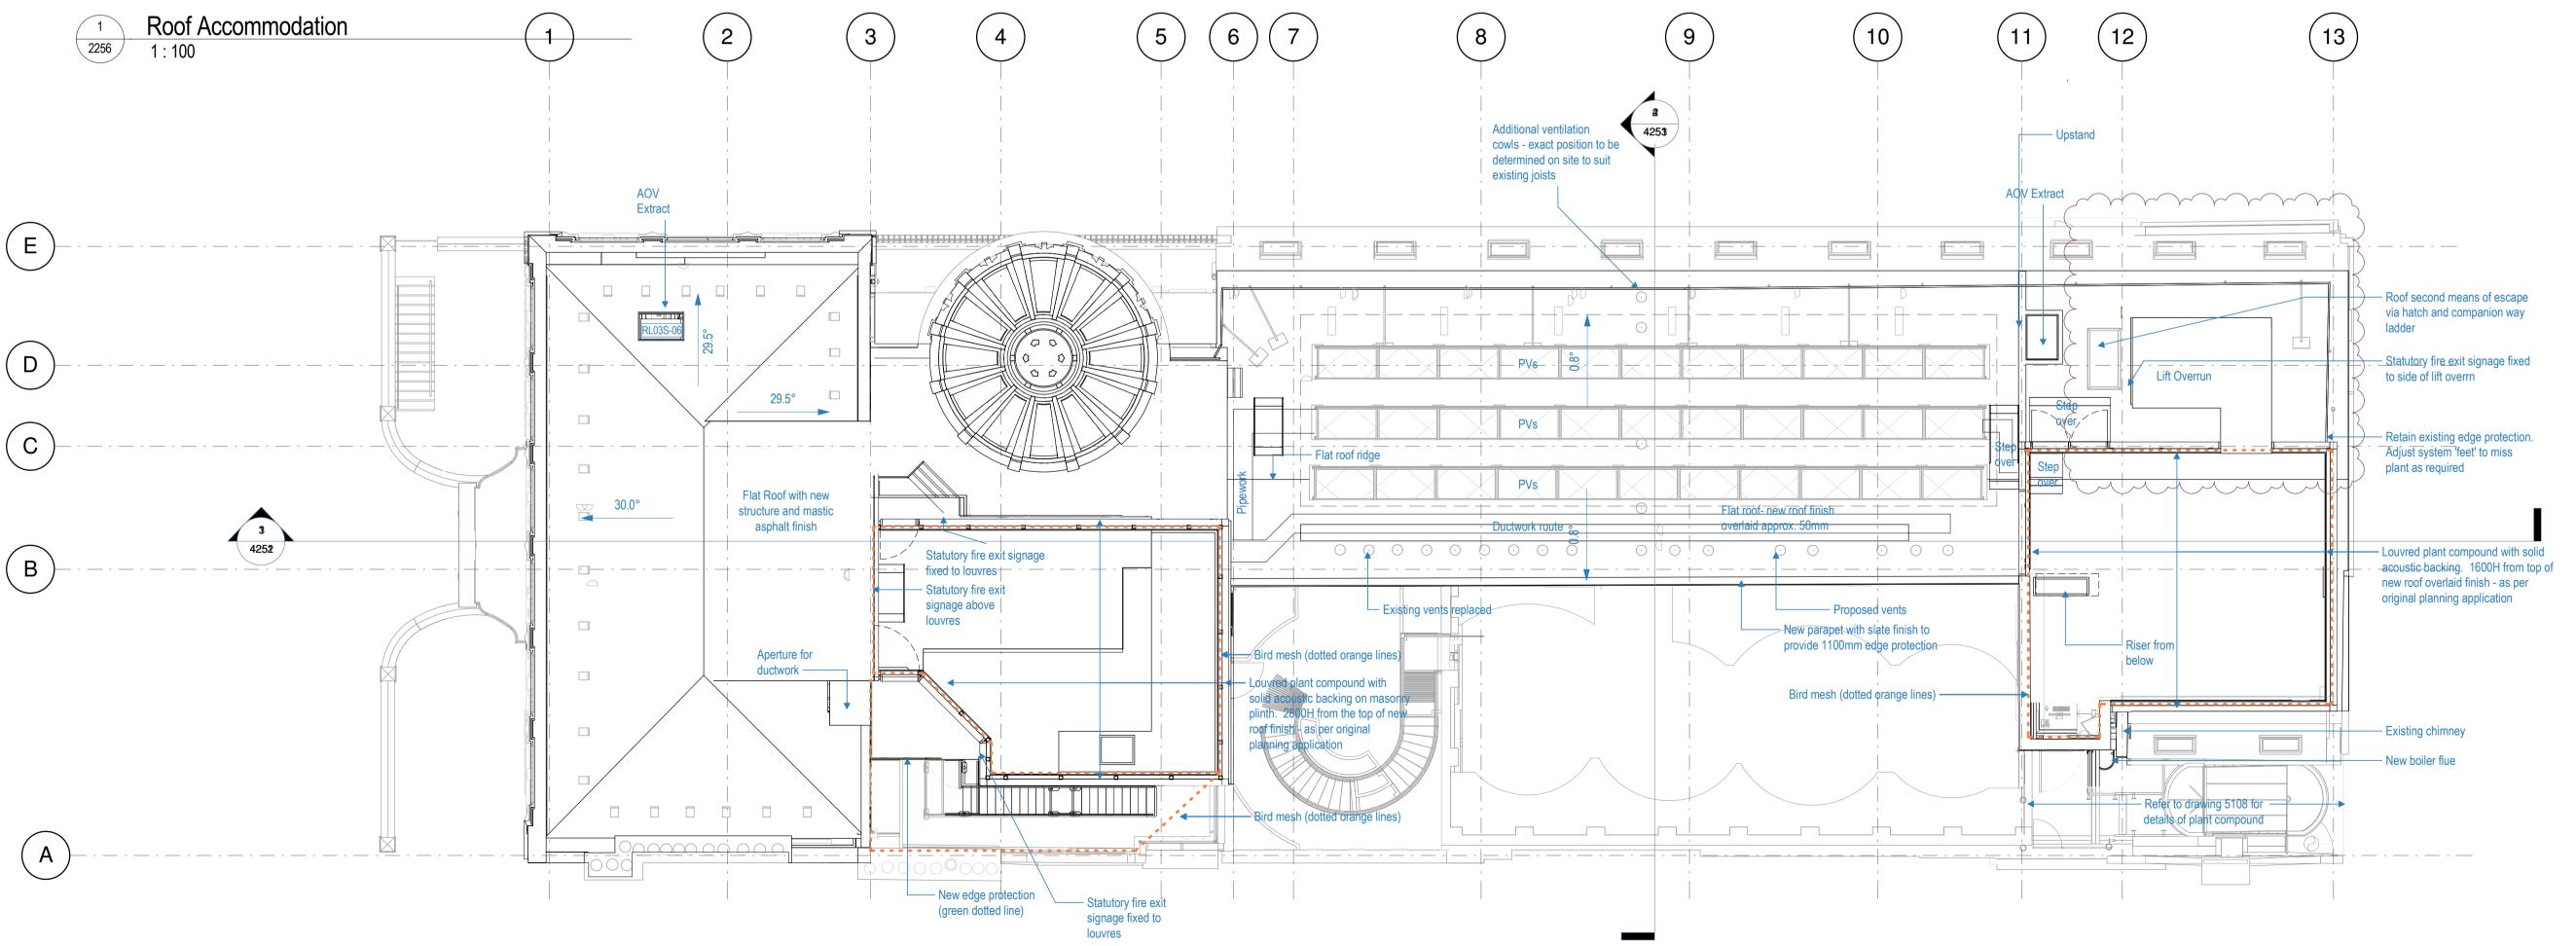

Existing building fabric New building fabric

| GIA       | Area (m²)           | Area (ft²)          |  |
|-----------|---------------------|---------------------|--|
|           |                     |                     |  |
| 04 - Roof | 62.5 m <sup>2</sup> | 672 ft <sup>2</sup> |  |
| 04 - Roof | 58.1 m <sup>2</sup> | 625 ft <sup>2</sup> |  |
| 04 - Roof | 53.9 m <sup>2</sup> | 580 ft <sup>2</sup> |  |