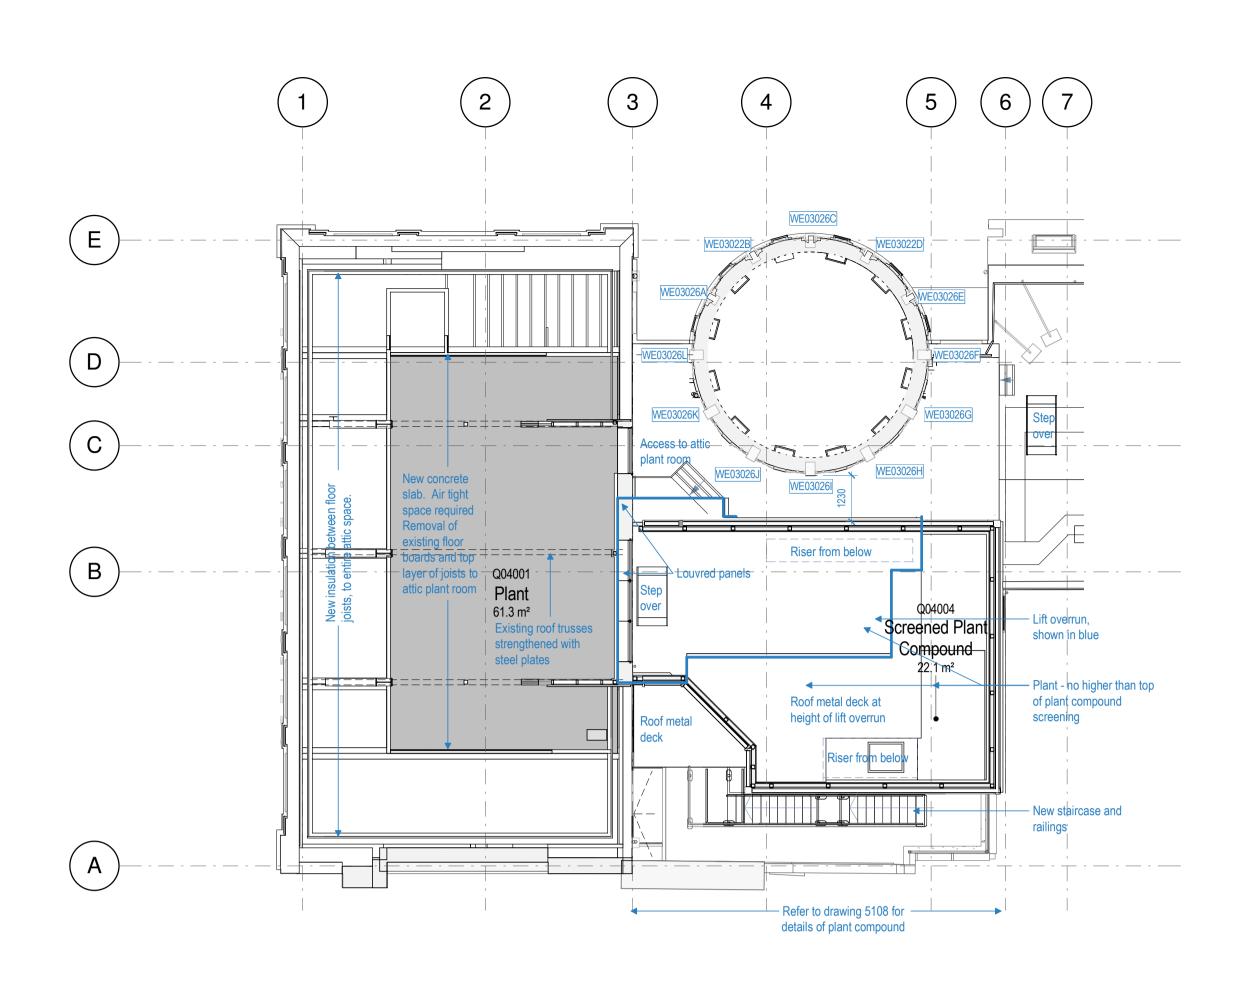

Existing building fabric New building fabric

| GIA       | Area (m²)           | Area (ft²)          |  |
|-----------|---------------------|---------------------|--|
|           |                     |                     |  |
| 04 - Roof | 62.5 m <sup>2</sup> | 672 ft <sup>2</sup> |  |
| 04 - Roof | 58.1 m <sup>2</sup> | 625 ft <sup>2</sup> |  |
| 04 - Roof | 53.9 m <sup>2</sup> | 580 ft <sup>2</sup> |  |