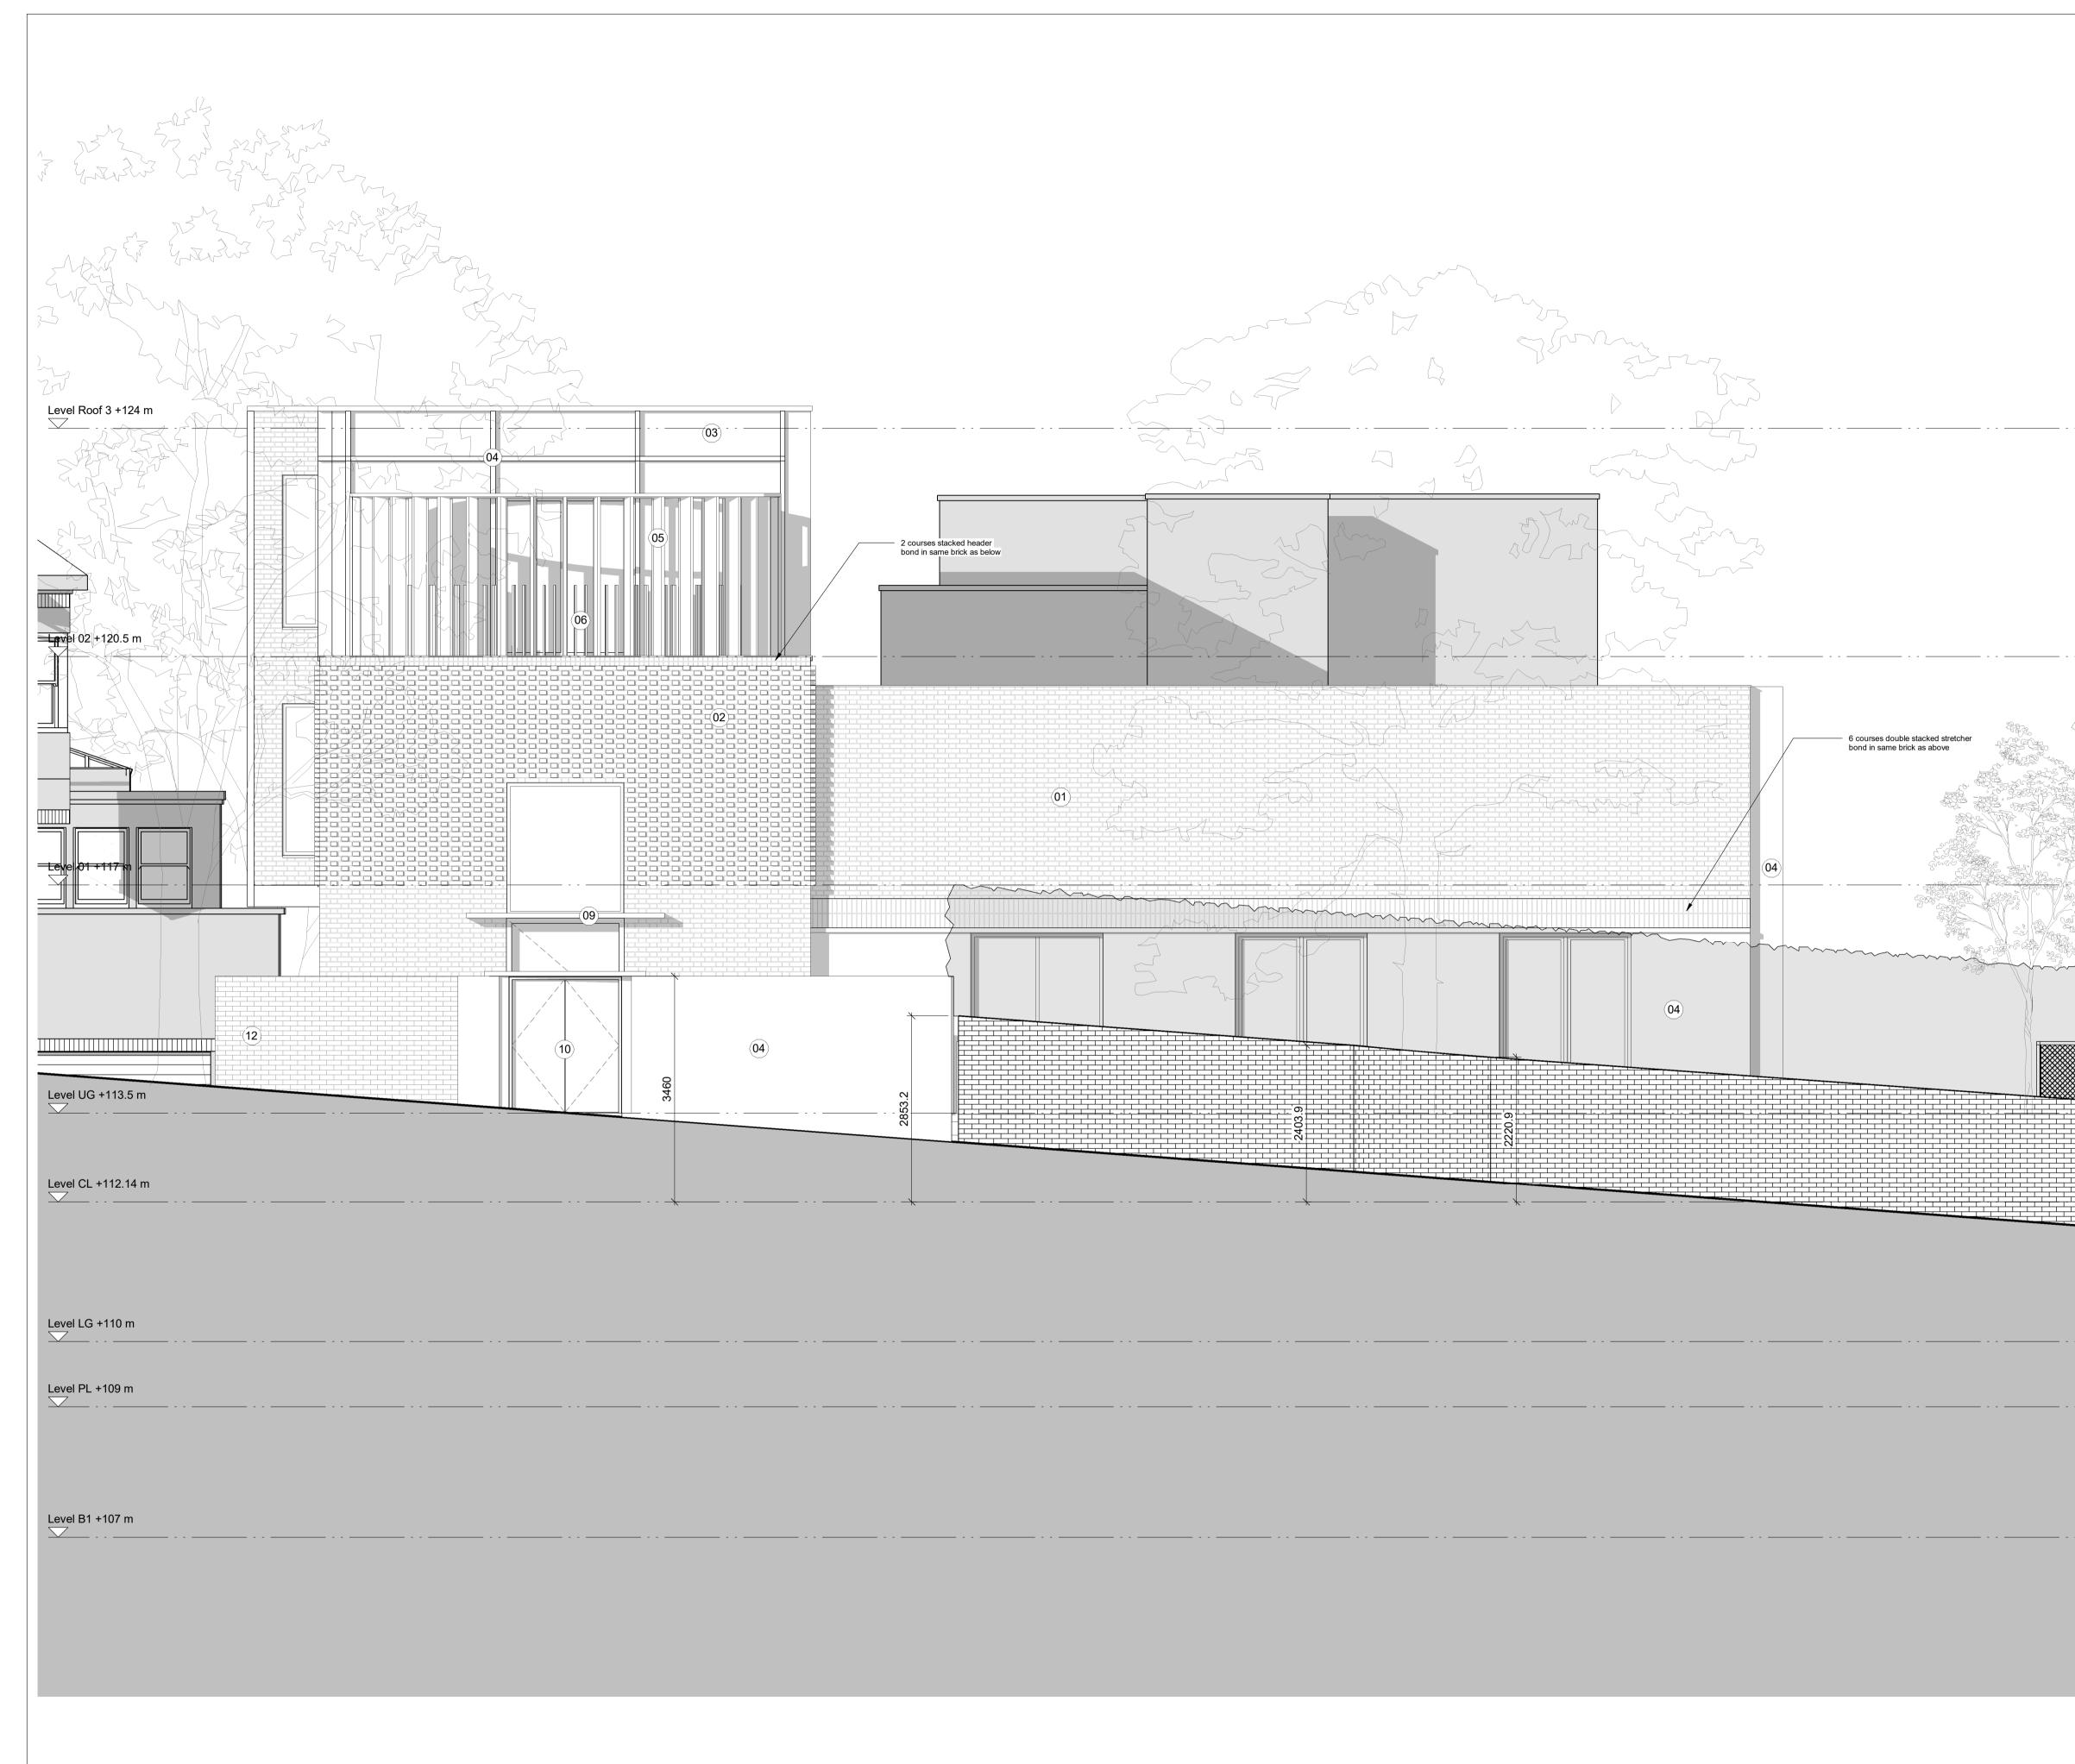

## Material Key

- 01 Red, Blue, Brown multi brick in English cross bond Light Grey mortar
- (02) Projecting Red, Blue, Brown multi brick in Flemish bond Light Grey mortar
- 03 Champagne Anodized Aluminium cladding
- 04 Pigmented reconstituted Stone Cladding
- 05 Structural pigmented reconstituted Stone
- (06) Champagne Anodized Aluminium Balusters
- 07 Champagne Anodized Aluminium Balustrade in cross pattern
- (08) Red, Blue, Brown Brick in Flemish Bond co-ordinated pattern Light Grey Mortar
- 09 Champagne Anodized Aluminium Canopy
- 10 PPC Steel Entrance Gate
- Hardwood Timber Entrance Door 12 Blue Engineering Brick to match listed curtilage

| 0 0.25 0.5<br>Scale (1:25)                       | 1.25  | m          |         |  |  |  |
|--------------------------------------------------|-------|------------|---------|--|--|--|
| PROJECT<br>35 Templewood Avenue                  |       |            |         |  |  |  |
| DRAWING<br>Proposed Elevations<br>East Elevation |       |            |         |  |  |  |
|                                                  | 1:    | 100        | ) at A3 |  |  |  |
| <sup>SCALE</sup> 1 : 50 at A1                    |       | rev.<br>P0 | 1       |  |  |  |
| DRAWING NUMBER<br>TAV- LGA- ZA-                  | ZZ- I | DR-        | A- 0702 |  |  |  |
| DRAWING STATUS                                   |       |            |         |  |  |  |